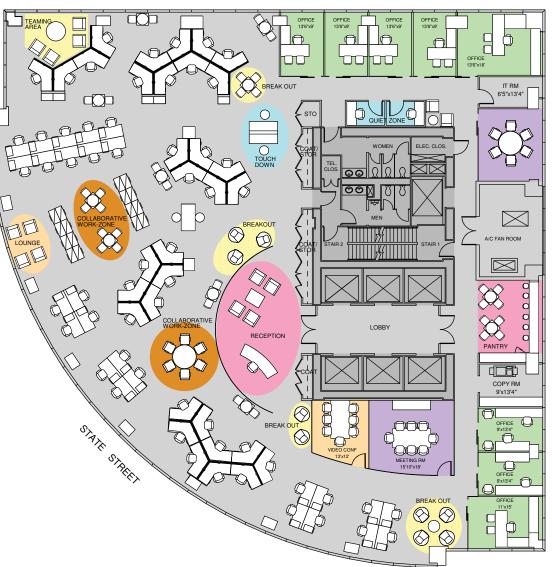

PEARL STREET

For complete listings, visit **www.RFRspace.com** 

| ALTERNATIVE WORKPLACE SAMPLE PROGRAM |      |  |
|--------------------------------------|------|--|
| RECEPTION                            | 1    |  |
| PANTRY                               | 1    |  |
| MEETING ROOMS                        | 2    |  |
| LOUNGE                               | 1    |  |
| VIDEO CONFERENCING                   | 1    |  |
| COLLABORATIVE WORK ZONE              | 2    |  |
| BREAK OUT AREAS                      | 4    |  |
| TEAMING AREAS                        | 2    |  |
| TOUCH DOWN                           | 2    |  |
| QUIET ZONES                          | 2    |  |
| COPY                                 | 1    |  |
| IT ROOM                              | 1    |  |
| COATS                                | 3    |  |
| STORAGE                              | 3    |  |
| PRIVATE OFFICES                      | 6    |  |
| SHARED OFFICES                       | 2(4) |  |
| OPEN OFFICE DESKS                    | 59   |  |
| FLOOR CAPACITY                       | 105  |  |