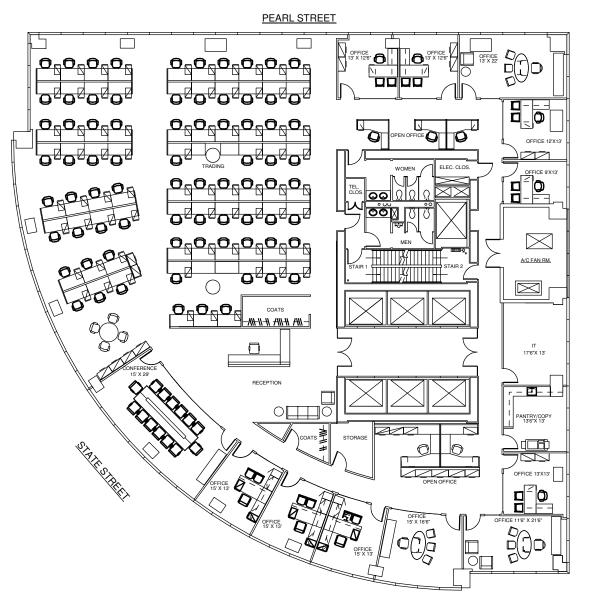

PEARL STREET

For complete listings, visit **www.RFRspace.com** 

| OFFICES          | 11 |
|------------------|----|
| WORK STATIONS    | 5  |
| TRADING DESKS    | 77 |
| RECEPTION        | 1  |
| CONFERENCE ROOM  | 1  |
| PANTRY/COPY      | 1  |
| STORAGE          | 1  |
| IT               | 1  |
| COATS            | 2  |
| TOTAL HEAD COUNT | 94 |

| OFFICES          | 23 |
|------------------|----|
| WORK STATIONS    | 20 |
| RECEPTION        | 1  |
| CONFERENCE ROOM  | 2  |
| PANTRY           | 1  |
| COPY/MAIL        | 1  |
| IT               | 1  |
| COATS            | 2  |
| TOTAL HEAD COUNT | 44 |