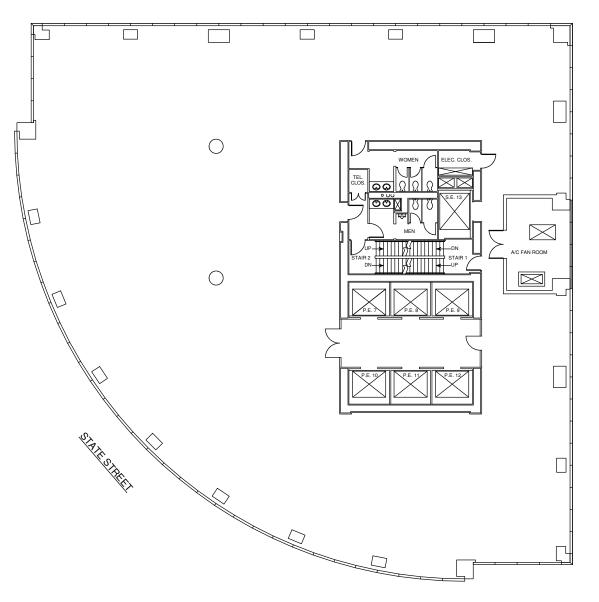

For complete listings, visit **www.RFRspace.com** 

PEARL STREET OFFICE 13' X 20' OFFICE 13' X 13' OFFICE 13' X 9' 13' X 9' Ø Ø OFFICE 10' X 12 OFFICE 9'X13' OPEN OFFIC OFFICE 12'8"X13" COPY 10'6" X 12' ~-/ R FLEC CLO WOMEN Ø  $\cap$ Q Q IT/STORAGE 10'6" X 12' OFFICE 15' X 13' ÖÖ  $\bowtie$ A/C FAN RM. PANTRY 10'6" X 12' STAIR Ц  $\bowtie$ COATS OFFICE 12'8"X13' STORAGE -\\\\\ \\\/ +\\\/ +\\\/ +\\\/ П OFFICE DNFERENC 15' X 29' 0 RECEPTION OFFICE 9'X13' 10 О OFFICE 9'X13 The second second 5 Ø STATE STREET STORAGE OPEN OFFICE OFFICE 12'X13' 