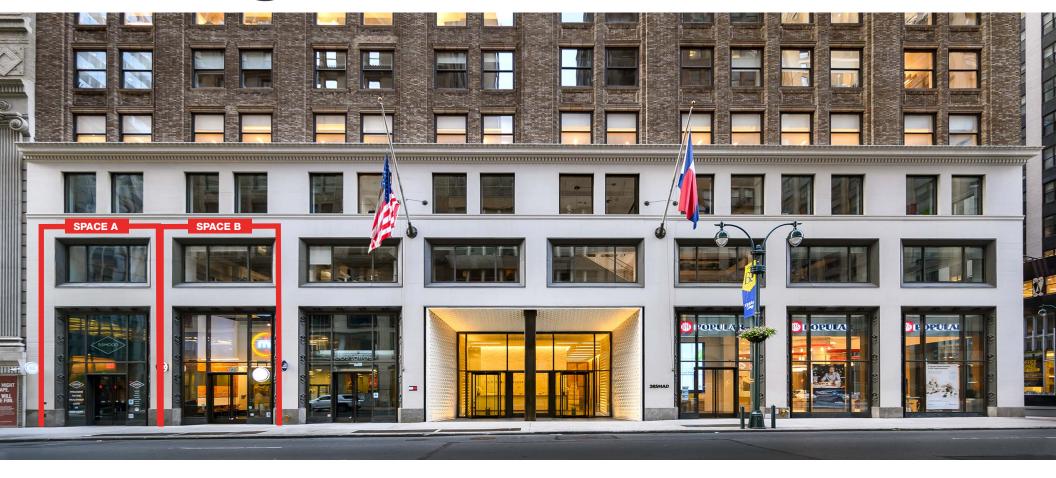

# 285 MADISON AVENUE

#### **LOCATION**

East block between East 40th and 41st Streets

#### **NEIGHBORS**

Zara, Sephora, Chipotle Mexican Grill, Zuma, Pret A Manger, Starbucks, Joe & The Juice and CVS pharmacy

#### **COMMENTS**

Features new glass façade

Highly visible

Surrounded by dense office population with over 1 million employee in the area

Pedestrian count averages over 5,000 per hour

Steps form Grand Central Terminal/Statation bustling 750,000 commuters per day