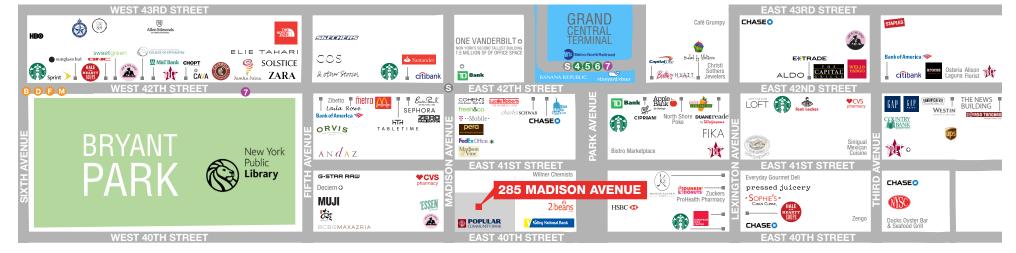

# 285 MADISON AVENUE

#### **LOCATION**

East block between East 40th and 41st Streets

#### **NEIGHBORS**

Zara, Sephora, Chipotle Mexican Grill, Zuma, Pret A Manger, Starbucks, Joe & The Juice and CVS pharmacy

### AREA IMAGES