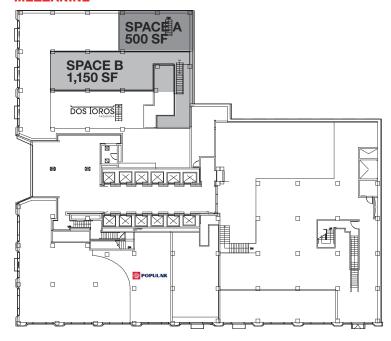

#### **APPROXIMATE SIZE**

Space A\*

Ground Floor 1,679 SF Mezzanine 500 SF

Space B\*

Ground Floor 1,650 SF
Mezzanine 1,150 SF
Total 4,979 SF

\*Can be combined

#### **MEZZANINE**