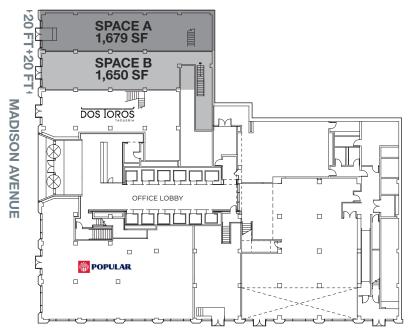

#### **APPROXIMATE SIZE**

Space A\*

Ground Floor 1,679 SF Mezzanine 500 SF

Space B\*

Ground Floor 1,650 SF
Mezzanine 1,150 SF
Total 4,979 SF

\*Can be combined

#### **GROUND FLOOR**