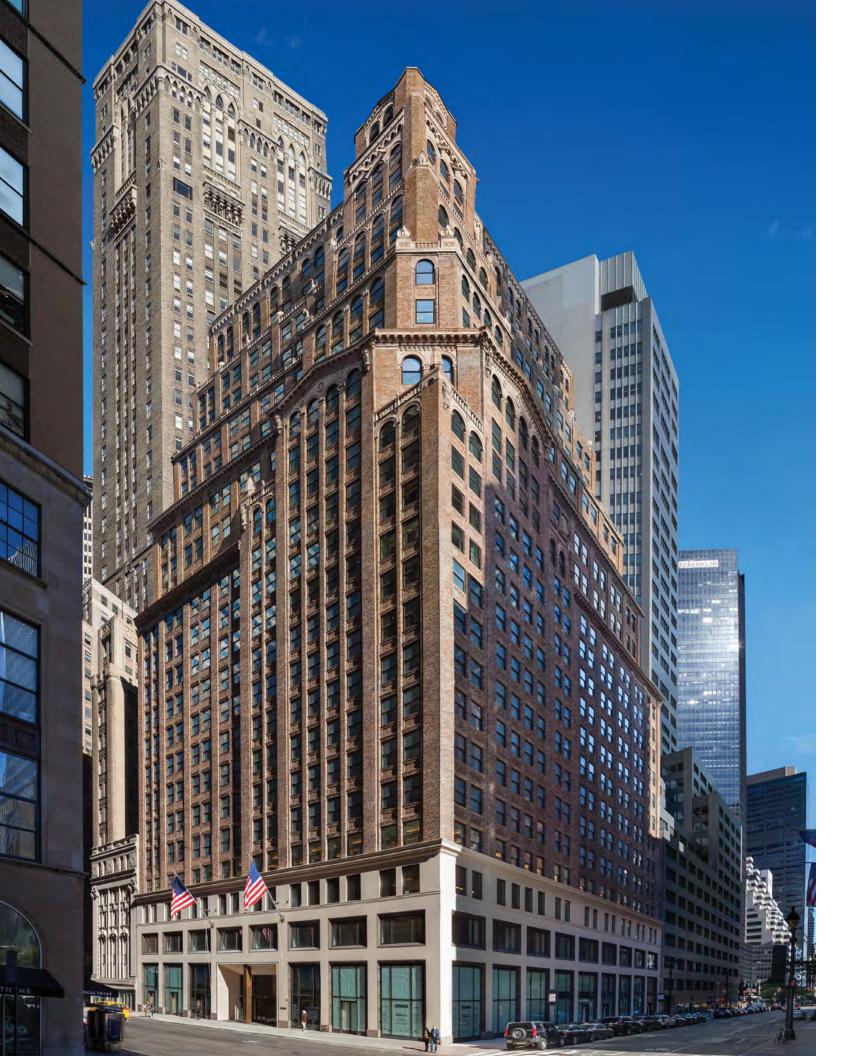

285Madison

## Centrally Located and Amenity Rich

Full Floors of 14,875sf Brand New Prebuilts of 4,603sf, 6,761sf, 7,813sf Block of 29,750sf Available

The newly renovated 285 Madison Avenue offers full floors of 14,875sf square feet and prebuilt suites. A landscaped roof terrace, exclusive tenant lounge, penthouse meeting room and recreation space offer places to gather, to think and to work together. 285 Madison has both bike storage and a fully equipped gym with locker rooms and showers. Sublimely central, the property is just one block from Grand Central Terminal and Bryant Park in the heart of midtown Manhattan.