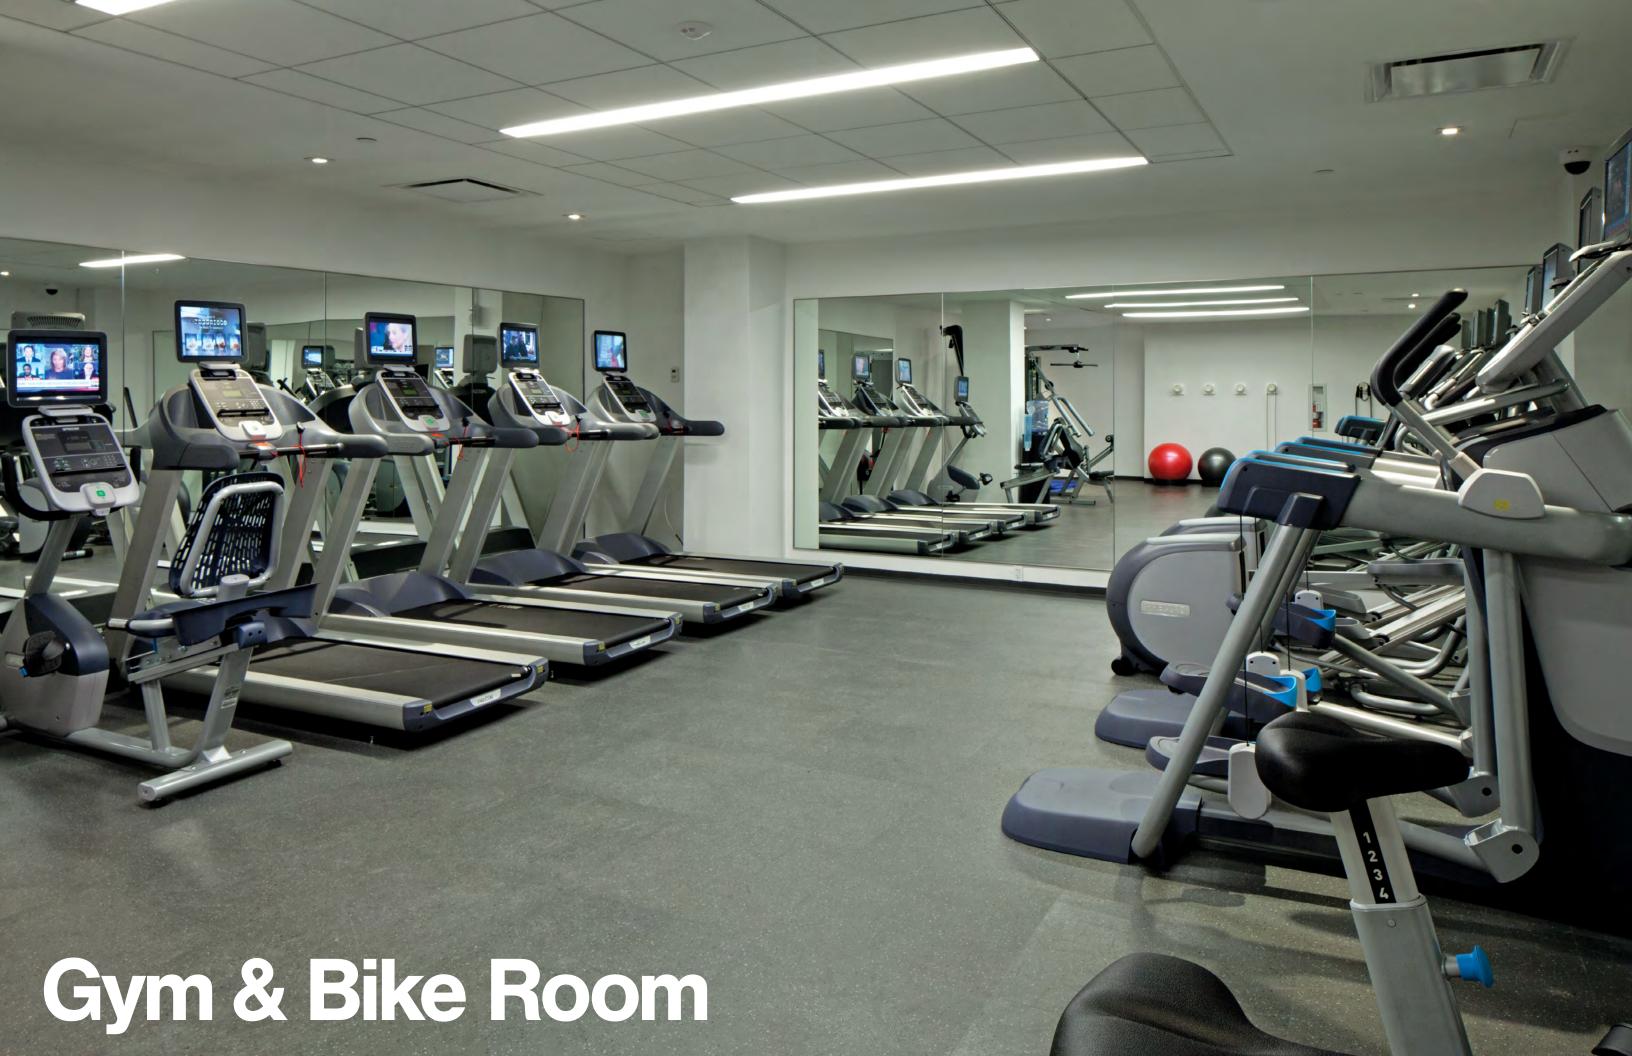

## Centrally Located and Amenity Rich

Full Floors of 14,875sf Brand New Prebuilts of 4,603sf, 6,761sf, 7,813sf Block of 29,750sf Available

The newly renovated 285 Madison Avenue offers full floors of 14,875sf square feet and prebuilt suites. A landscaped roof terrace, exclusive tenant lounge, penthouse meeting room and recreation space offer places to gather, to think and to work together. 285 Madison has both bike storage and a fully equipped gym with locker rooms and showers. Sublimely central, the property is just one block from Grand Central Terminal and Bryant Park in the heart of midtown Manhattan.