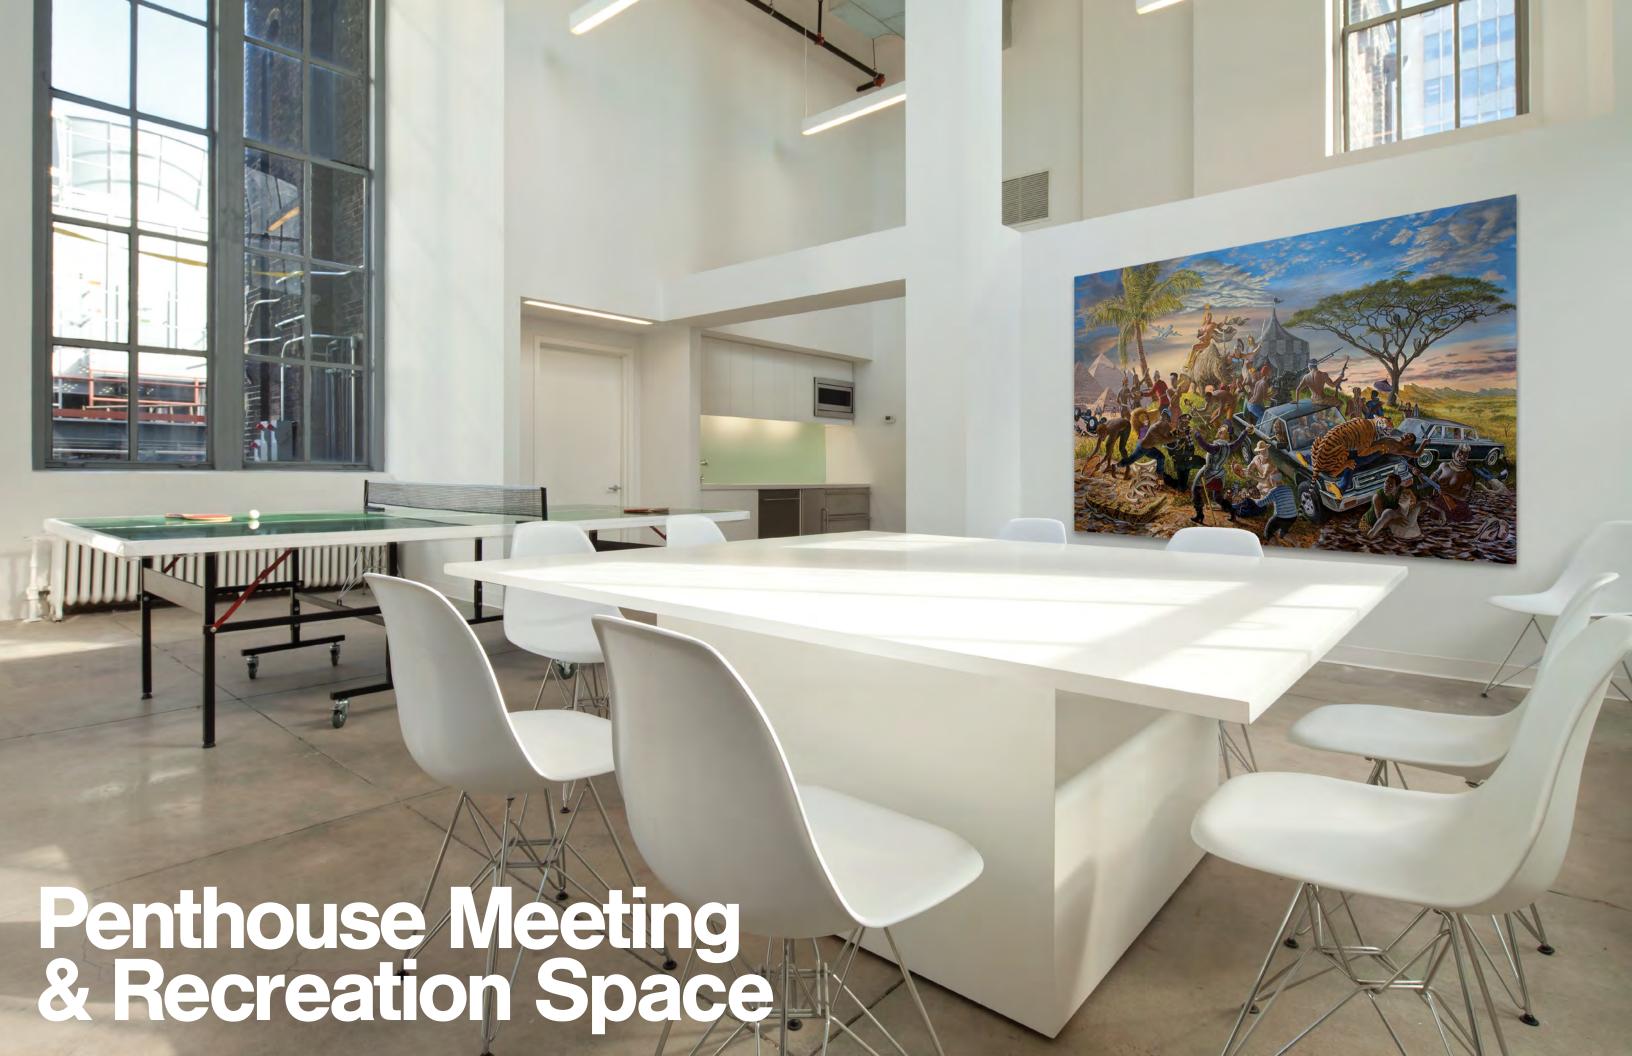

## Centrally Located and Amenity Rich

Full Floors of 14,875sf Brand New Prebuilts of 4,603sf, 6,761sf, 7,813sf Block of 29,750sf Available

The newly renovated 285 Madison Avenue offers full floors of 14,875sf square feet and prebuilt suites. A landscaped roof terrace, exclusive tenant lounge, penthouse meeting room and recreation space offer places to gather, to think and to work together. 285 Madison has both bike storage and a fully equipped gym with locker rooms and showers. Sublimely central, the property is just one block from Grand Central Terminal and Bryant Park in the heart of midtown Manhattan.