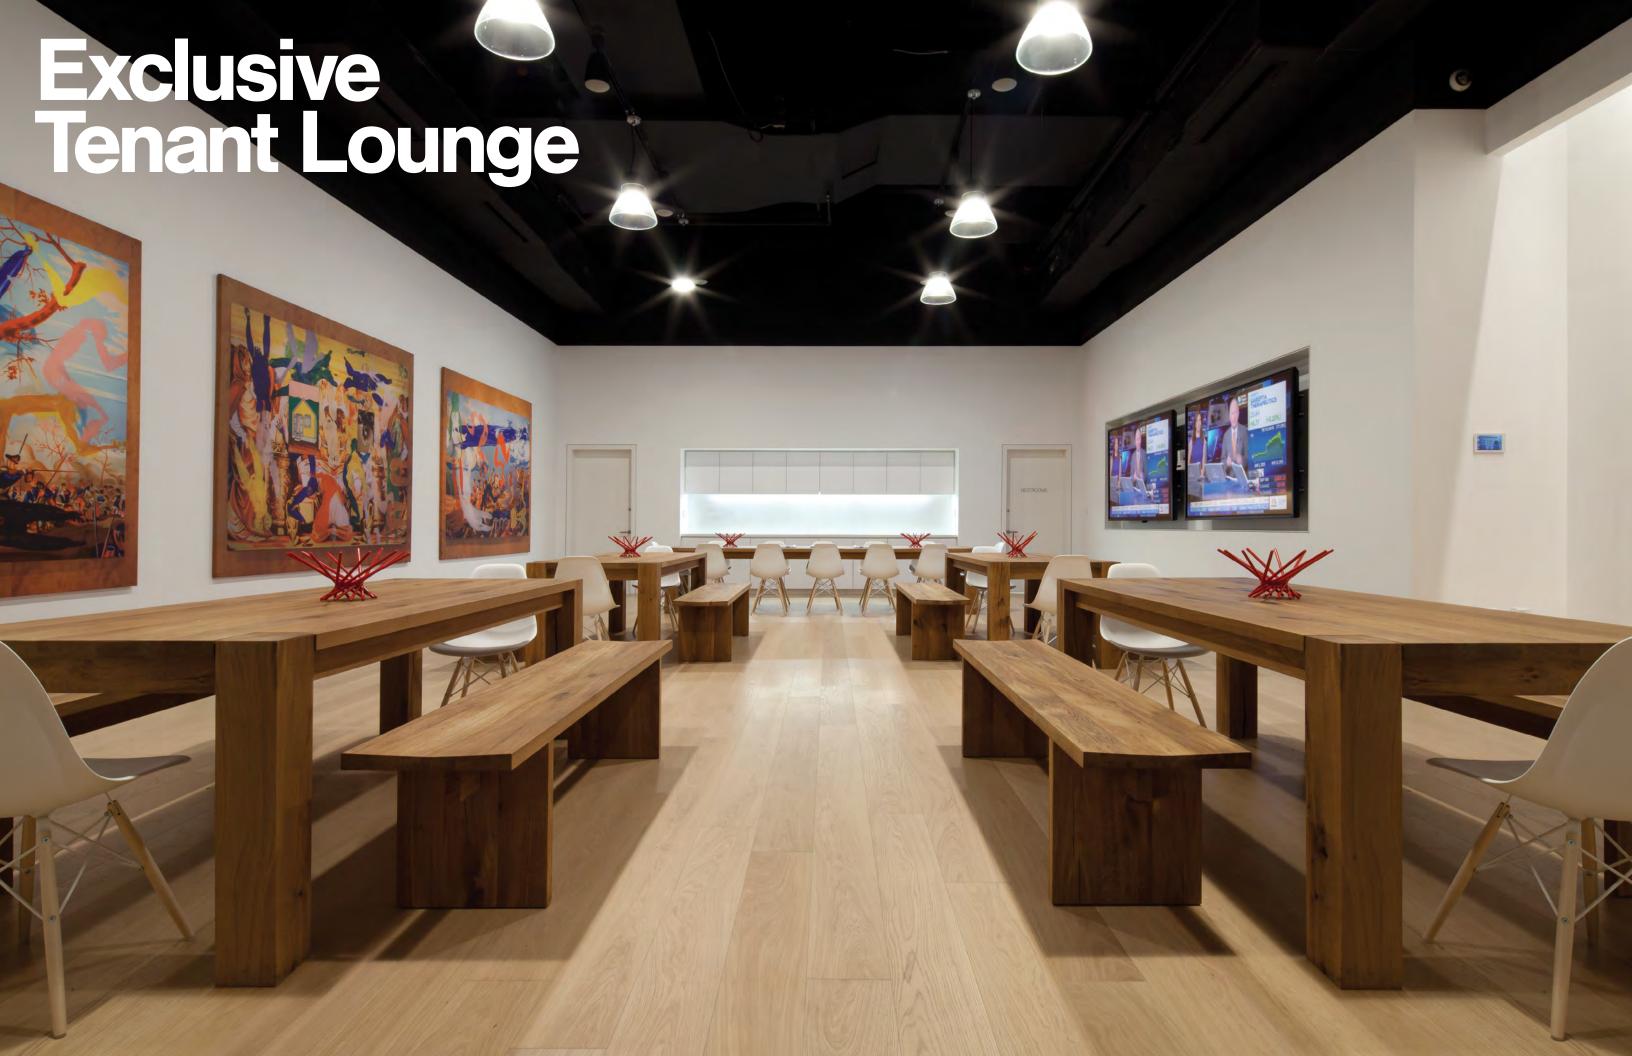

## Centrally Located and Amenity Rich

Full Floors of 14,875sf Brand New Prebuilts of 4,603sf, 6,761sf, 7,813sf Block of 29,750sf Available

The newly renovated 285 Madison Avenue offers full floors of 14,875sf square feet and prebuilt suites. A landscaped roof terrace, exclusive tenant lounge, penthouse meeting room and recreation space offer places to gather, to think and to work together. 285 Madison has both bike storage and a fully equipped gym with locker rooms and showers. Sublimely central, the property is just one block from Grand Central Terminal and Bryant Park in the heart of midtown Manhattan.