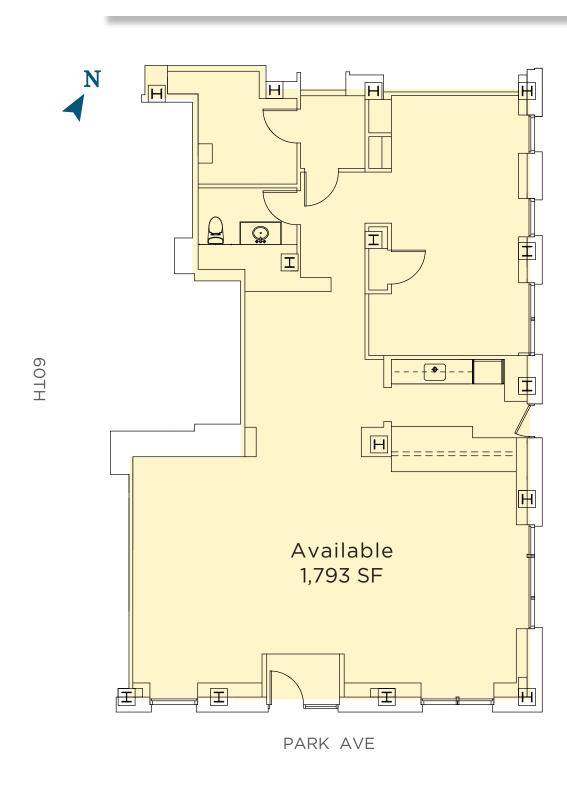

## Corner Space Now Available

(Medical Use Preferred)

Steps from Central Park, luxurious shopping, Michelin-starred restaurants and premier cultural venues.

61ST

1,793SF | 38ft Frontage on Park | 68ft Frontage on 61st