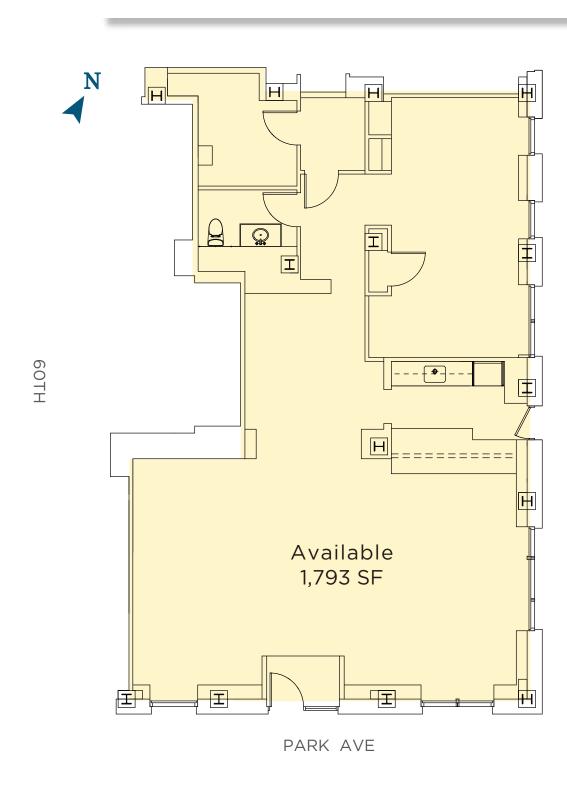

## Corner Space Now Available

(Medical Use Preferred)

Steps from Central Park, luxurious shopping, Michelin-starred restaurants and premier cultural venues.

61ST

1,793SF | 38ft Frontage on Park | 68ft Frontage on 61st