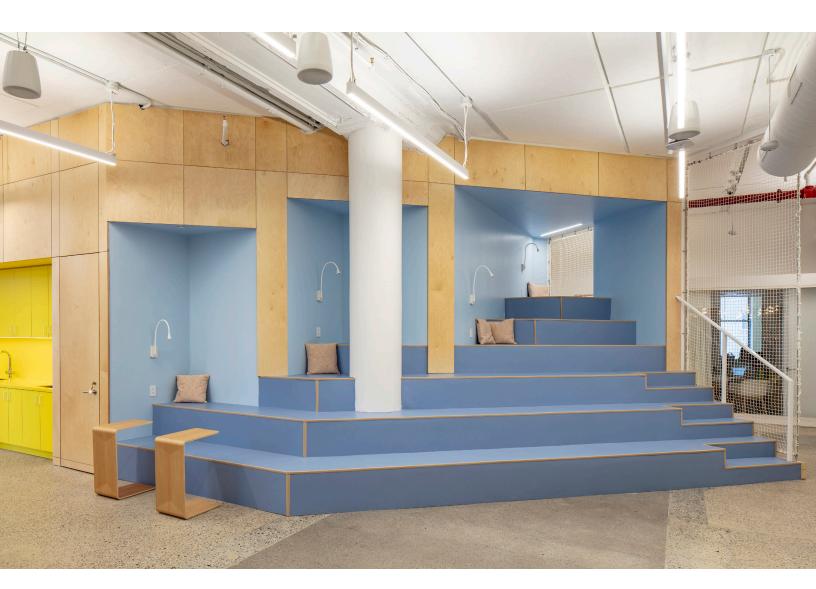

#### **Entire Prebuilt Floor Available** for Immediate Move-In

Abundant Natural Light from Windows on Three Sides

- Dedicated private entrance on 14th Street Efficient 12,600 SF space Only space available in the building Open floor plan with 13' high ceilings Polished concrete floors & new restrooms Features oversized windows
- Accomodates a variety of tenant uses