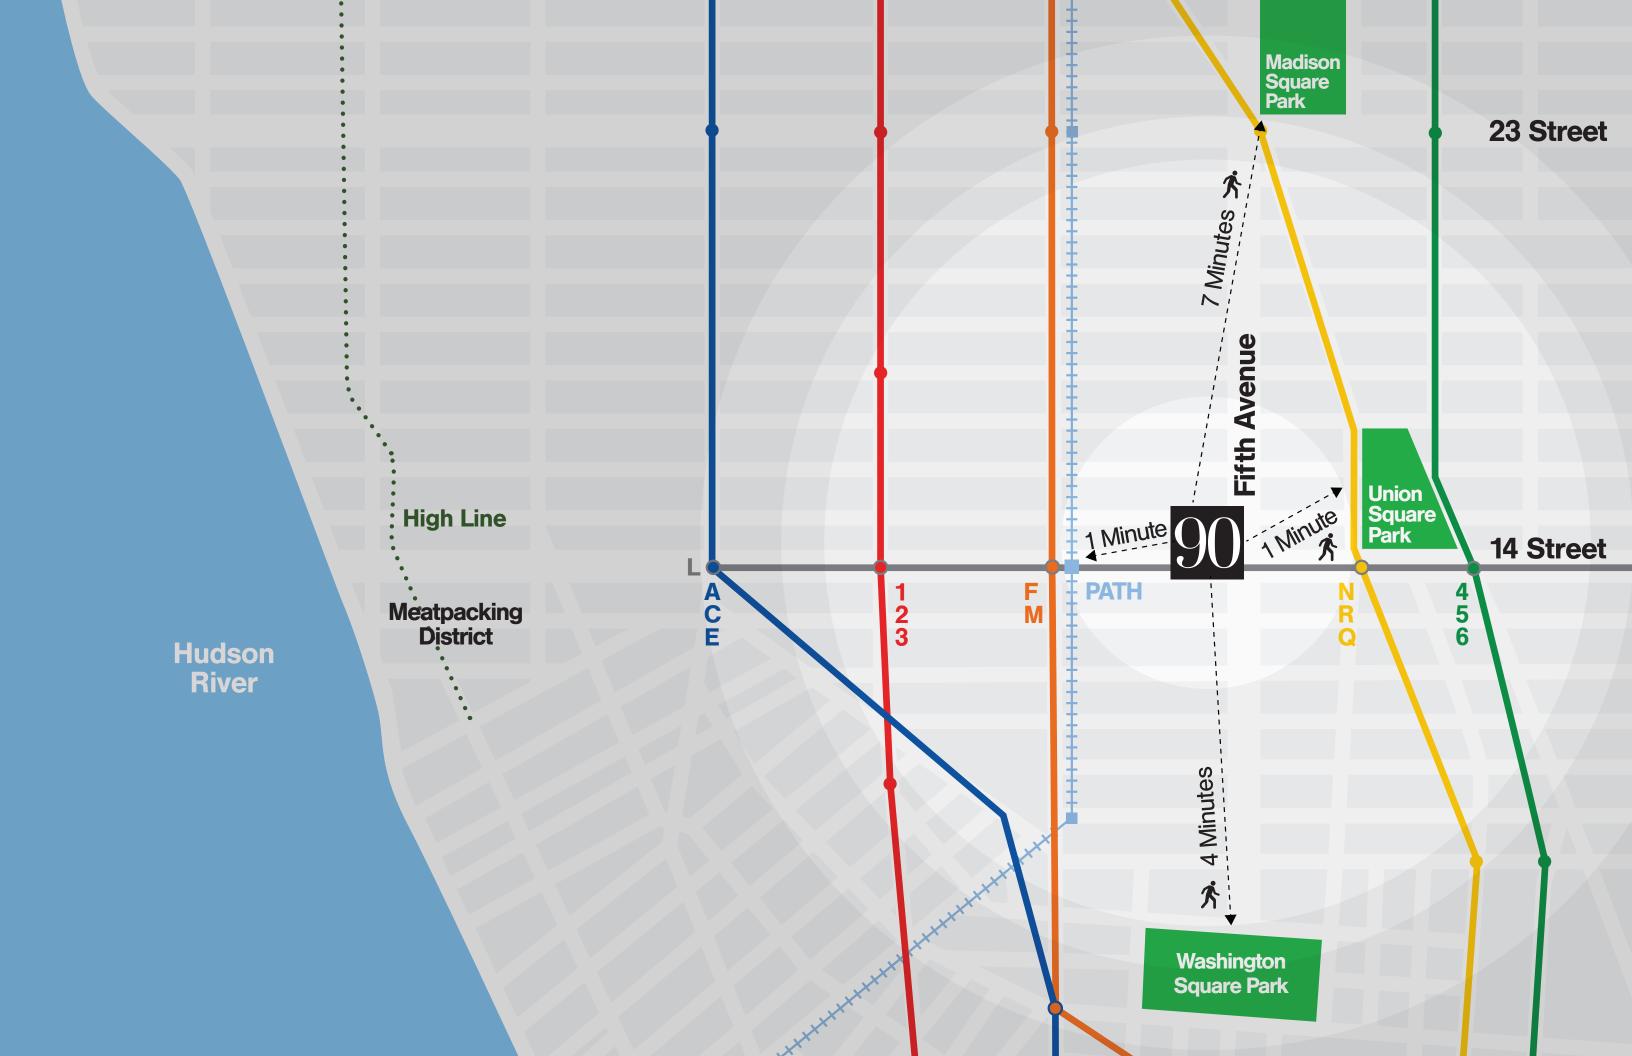

### **Located in Union Square**

Vibrant Neighborhood Adjacent to **Union Square Park** 

One block to Union Square subway lines & PATH at 14th Sreet Station

Four minute walk to Washington Square Park

Next to the iconic Union Square Park in the thriving center of culture, food, business, education & retail