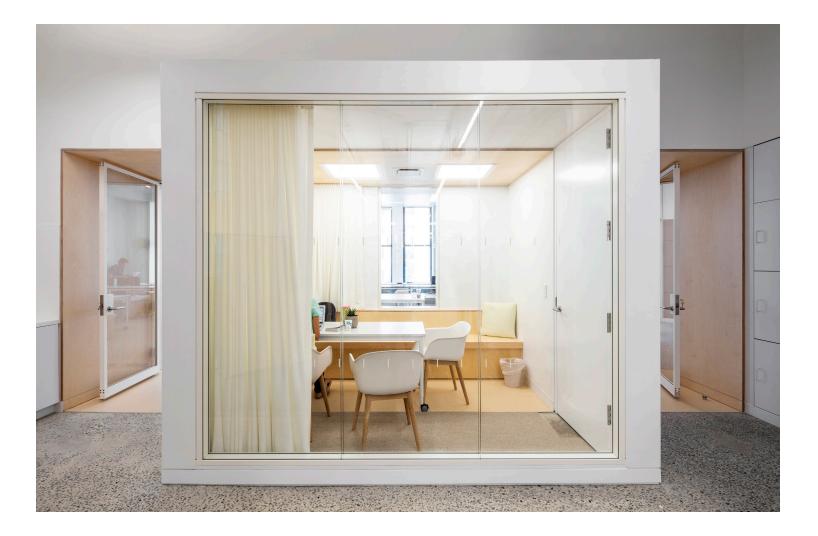

#### **Entire Prebuilt Floor Available** for Immediate Move-In

Abundant Natural Light from Windows on Three Sides

- Dedicated private entrance on 14th Street Efficient 12,600 SF space Only space available in the building Open floor plan with 13' high ceilings Polished concrete floors & new restrooms Features oversized windows
- Accomodates a variety of tenant uses