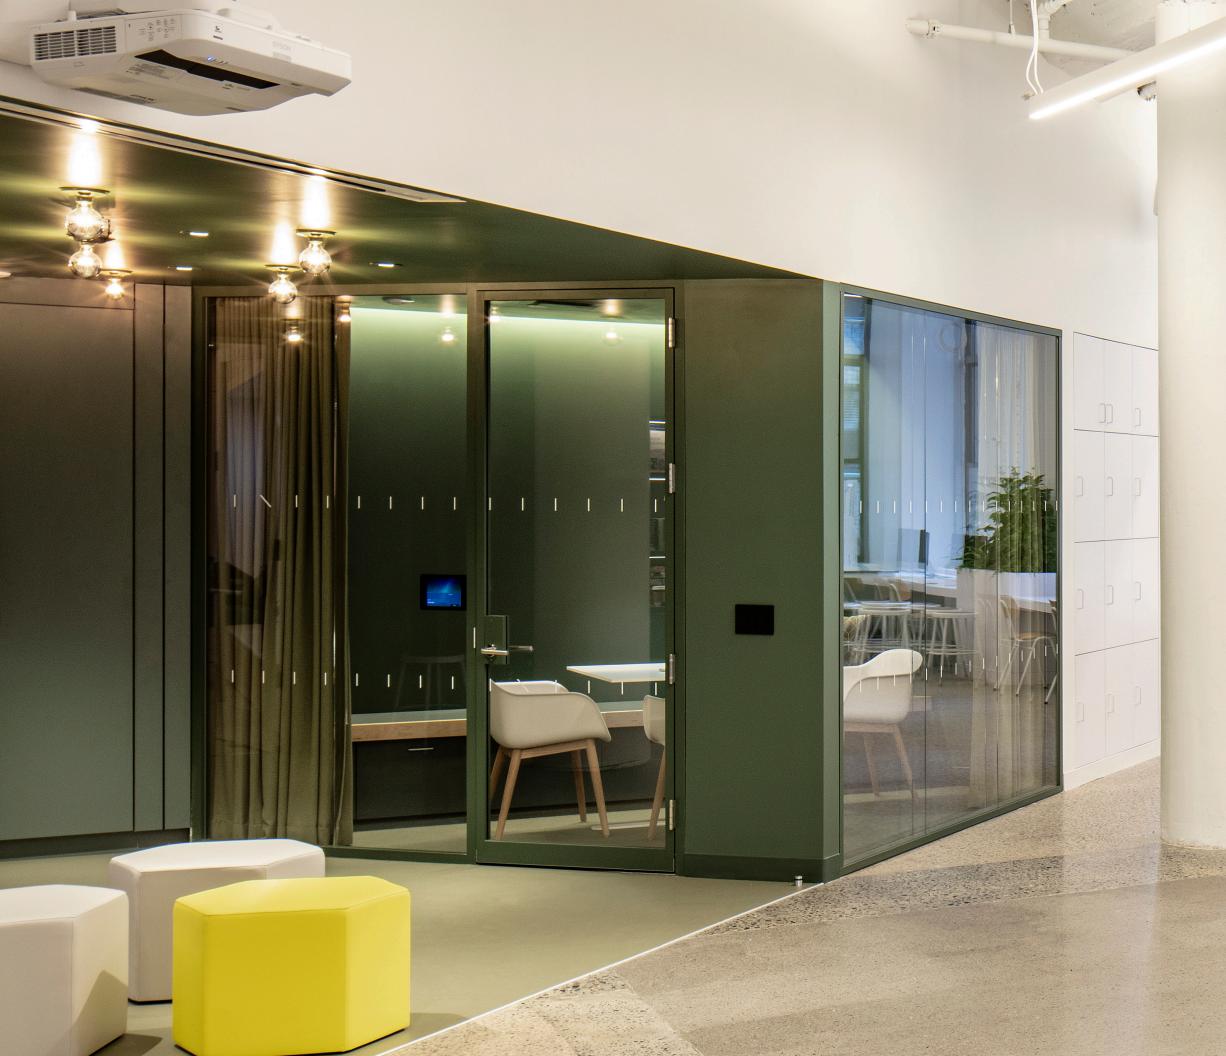

#### **Entire Prebuilt Floor Available** for Immediate Move-In

Abundant Natural Light from Windows on Three Sides

- Dedicated private entrance on 14th Street Efficient 12,600 SF space Only space available in the building Open floor plan with 13' high ceilings Polished concrete floors & new restrooms Features oversized windows
- Accomodates a variety of tenant uses