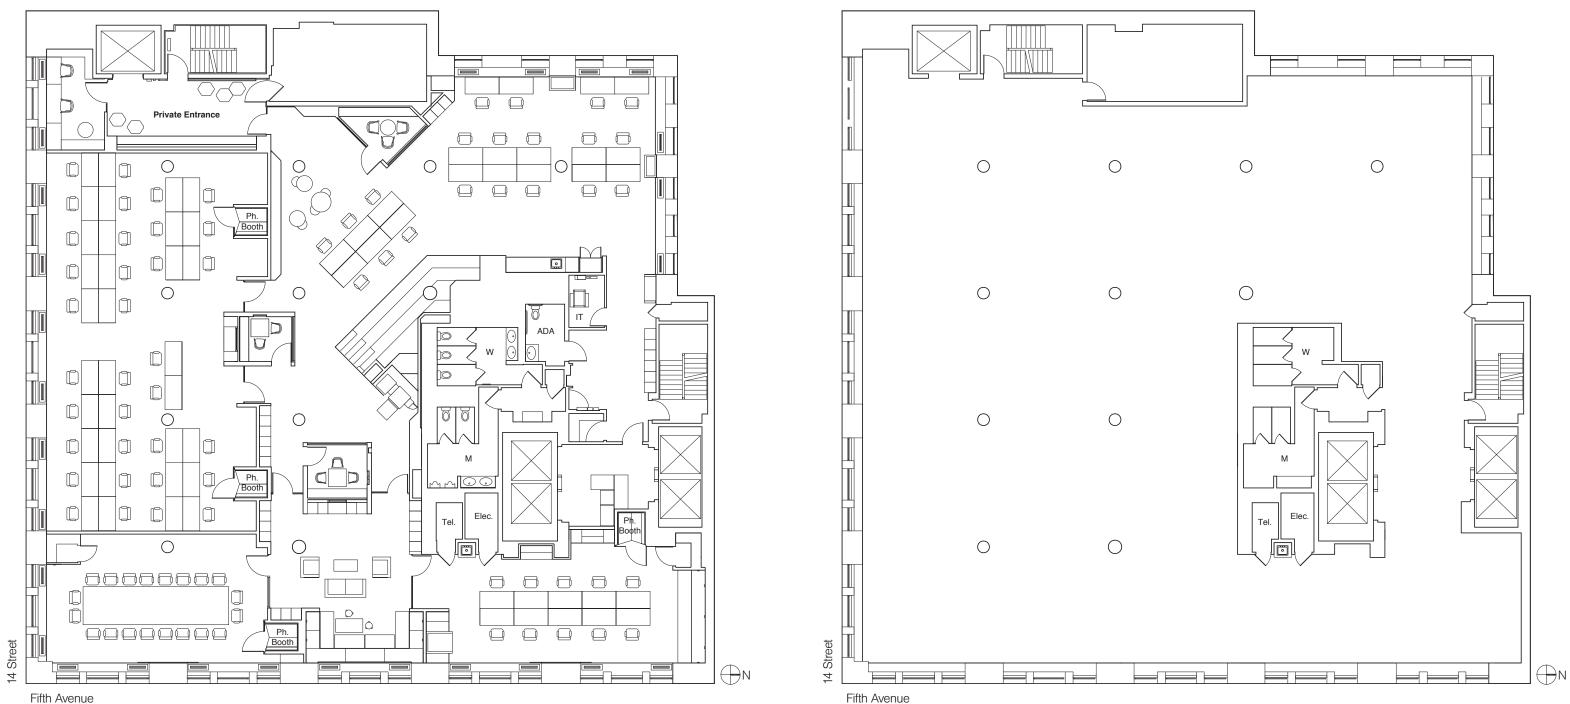

## Floor 2 | 12,600 RSF

**Existing Layout** 

**Core and Shell** 

Fifth Avenue