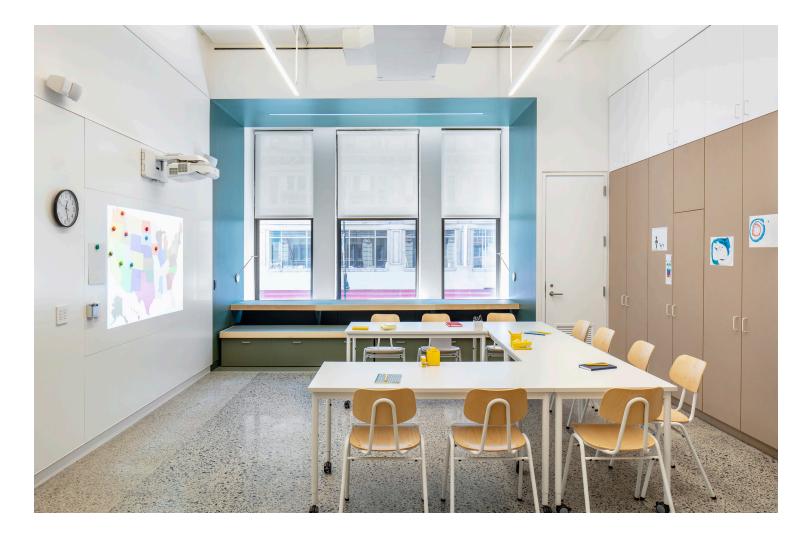

#### **Entire Prebuilt Floor Available** for Immediate Move-In

Abundant Natural Light from Windows on Three Sides

- Dedicated private entrance on 14th Street Efficient 12,600 SF space Only space available in the building Open floor plan with 13' high ceilings Polished concrete floors & new restrooms Features oversized windows
- Accomodates a variety of tenant uses