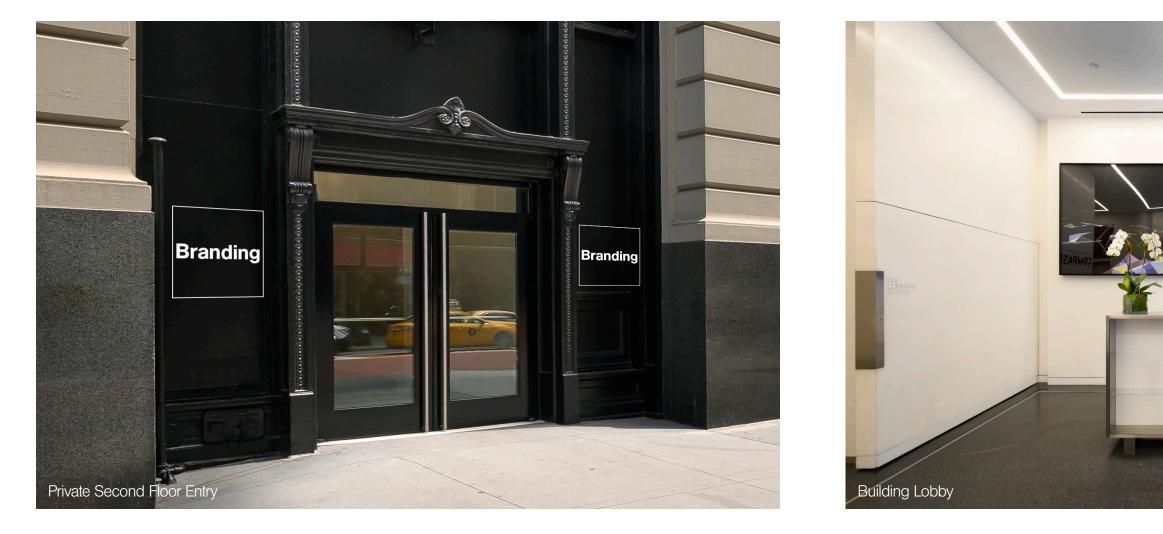

#### **Entire Prebuilt Floor Available** for Immediate Move-In

Abundant Natural Light from Windows on Three Sides

- Dedicated private entrance on 14th Street Efficient 12,600 SF space Only space available in the building Open floor plan with 13' high ceilings Polished concrete floors & new restrooms Features oversized windows
- Accomodates a variety of tenant uses