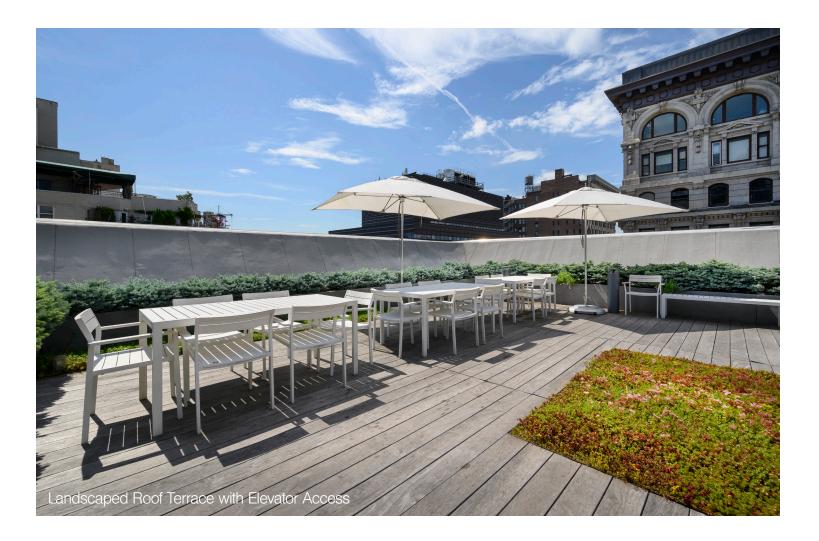

#### **Entire Prebuilt Floor Available** for Immediate Move-In

Abundant Natural Light from Windows on Three Sides

- Dedicated private entrance on 14th Street Efficient 12,600 SF space Only space available in the building Open floor plan with 13' high ceilings Polished concrete floors & new restrooms Features oversized windows
- Accomodates a variety of tenant uses