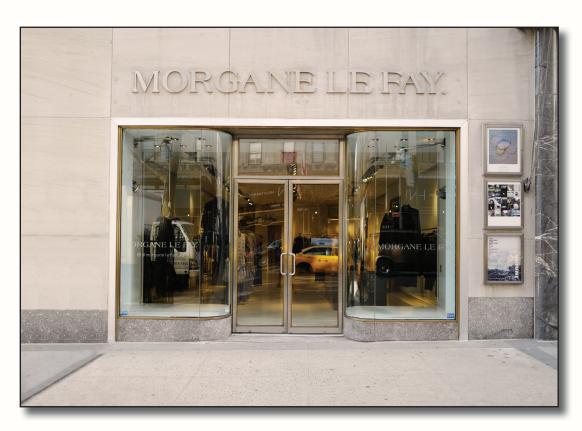

# Two **Luxury** Retail Spaces





For Lease on Madison Avenue's Gold Coast Between 76<sup>th</sup> & 77<sup>th</sup> Streets





# PROPERTY OVERVIEW



Art, Retail, Entertainment and Restaurants all converge at 980 Madison Avenue, With its coveted Madison Avenue frontage, between 76th & 77th Streets, join numerous highend fashion retails including Veronica Beard, Sandro, Rebecca Taylor, Vince and Gagosian New York. Not only is 980 Madison next door to the Met Breuer and highly acclaimed Sushi Restaurant Kappo Masa, it is adjacent to The Mark and Carlyle Hotels.

Lower Level



VINCE GAGOSIAN NEW YORK

SPACE A

1,855 sf

1,337 sf

REBECCA
TAYLOR
TAYLOR
BEARD





# SPACE A





#### **Size**

Ground Floor: 1,975 sf Lower Level: 1,855 sf

### **Frontage**

20 ft

### **Ceiling Height**

Ground Floor: 13 ft Lower Lever: 11 ft 6 in

#### **Possession**

Immediate

### History

Currently Morgane Le Fay





# SPACE B





#### **Size**

Ground Floor: 1,501 sf Lower Level: 1,337 sf

### **Frontage**

20 ft

## **Ceiling Height**

Ground Floor: 13 ft Lower Lever: 11 ft 6 in

#### **Possession**

Immediate

### History

Currently Douglas Elliman





# RETAIL MAP



|    | FREDERIC MALLE                      | MILLY              |                         | ELI ZABAR<br>MANRICO | DJULA JEWELRY    | ACNE |   | DITA KILIAN STUBBS & WOOTTON MORGANTHAL FREDERICS DAVID WEBB JEWELRY APPLE STORE |                |                         | TOMAS MAIER CAROLINA HERRERA       |