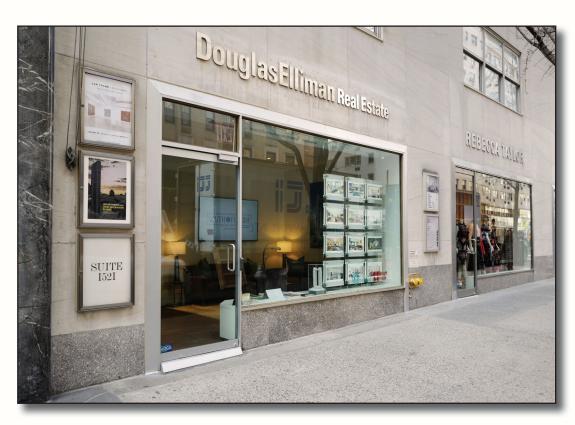

# PROPERTY OVERVIEW



Art, Retail, Entertainment and Restaurants all converge at 980 Madison Avenue, With its coveted Madison Avenue frontage, between 76th & 77th Streets, join numerous highend fashion retails including Veronica Beard, Sandro, Rebecca Taylor, Vince and Gagosian New York. Not only is 980 Madison next door to the Met Breuer and highly acclaimed Sushi Restaurant Kappo Masa, it is adjacent to The Mark and Carlyle Hotels.

Lower Level



VINCE GAGOSIAN NEW YORK

SPACE A

1,855 sf

1,337 sf

REBECCA
TAYLOR
TAYLOR
BEARD





# SPACE A





#### **Size**

Ground Floor: 1,975 sf Lower Level: 1,855 sf

### **Frontage**

20 ft

### **Ceiling Height**

Ground Floor: 13 ft Lower Lever: 11 ft 6 in

#### **Possession**

Immediate

### History

Currently Morgane Le Fay





# SPACE B





#### **Size**

Ground Floor: 1,501 sf Lower Level: 1,337 sf

### **Frontage**

20 ft

## **Ceiling Height**

Ground Floor: 13 ft Lower Lever: 11 ft 6 in

#### **Possession**

Immediate

### History

Currently Douglas Elliman





# RETAIL MAP



|    | FREDERIC MALLE                      | MILLY              |                         | ELI ZABAR<br>MANRICO | DJULA JEWELRY    | ACNE |   | DITA KILIAN STUBBS & WOOTTON MORGANTHAL FREDERICS DAVID WEBB JEWELRY APPLE STORE |                |                         | TOMAS MAIER CAROLINA HERRERA       | 3 GUYS RESTAURANT         | PAT AREIAS<br>IL GUFO            | STEPHEN RUSSEL<br>ELIZABETH LOCKE |             | VINCE.               |               | pace<br>      | VERONICA BEARD SANDRO  |                         | LJ CROSS<br>ZADIG & VOLTA