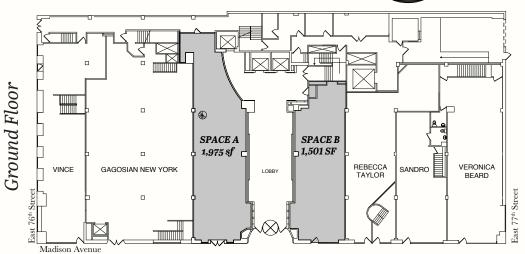

# SPACE A

#### **Size**

Ground Floor: 1,975 sf Lower Level: 1,855 sf

### **Frontage**

20 ft

### **Ceiling Height**

Ground Floor: 13 ft Lower Lever: 11 ft 6 in

#### **Possession**

Immediate

### History

Currently Morgane Le Fay

# SPACE B

#### **Size**

Ground Floor: 1,501 sf Lower Level: 1,337 sf

## **Ceiling Height**

Ground Floor: 13 ft Lower Lever: 11 ft 6 in

### History

Currently Douglas Elliman