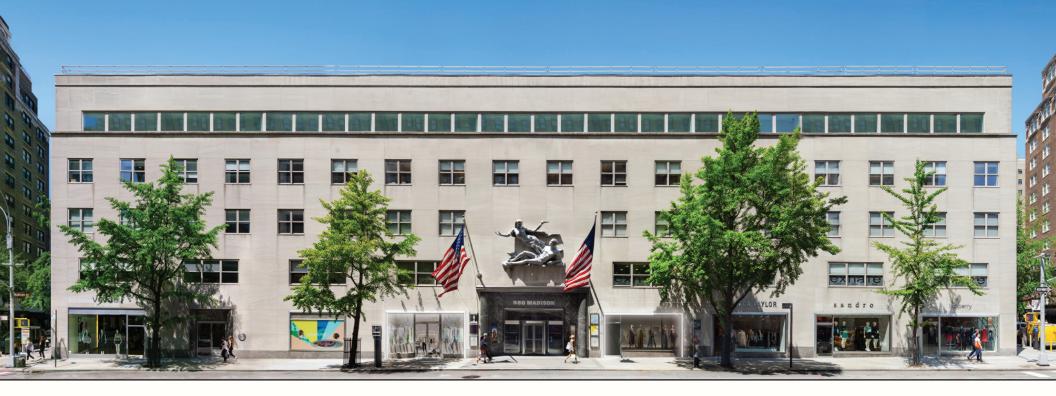

# PROPERTY OVERVIEW

Art, Retail, Entertainment and Restaurants all converge at 980 Madison Avenue, With its coveted Madison Avenue frontage, between 76th & 77th Streets, join numerous highend fashion retails including Veronica Beard, Sandro, Rebecca Taylor, Vince and Gagosian New York. Not only is 980 Madison next door to the Met Breuer and highly acclaimed Sushi Restaurant Kappo Masa, it is adjacent to The Mark and Carlyle Hotels.