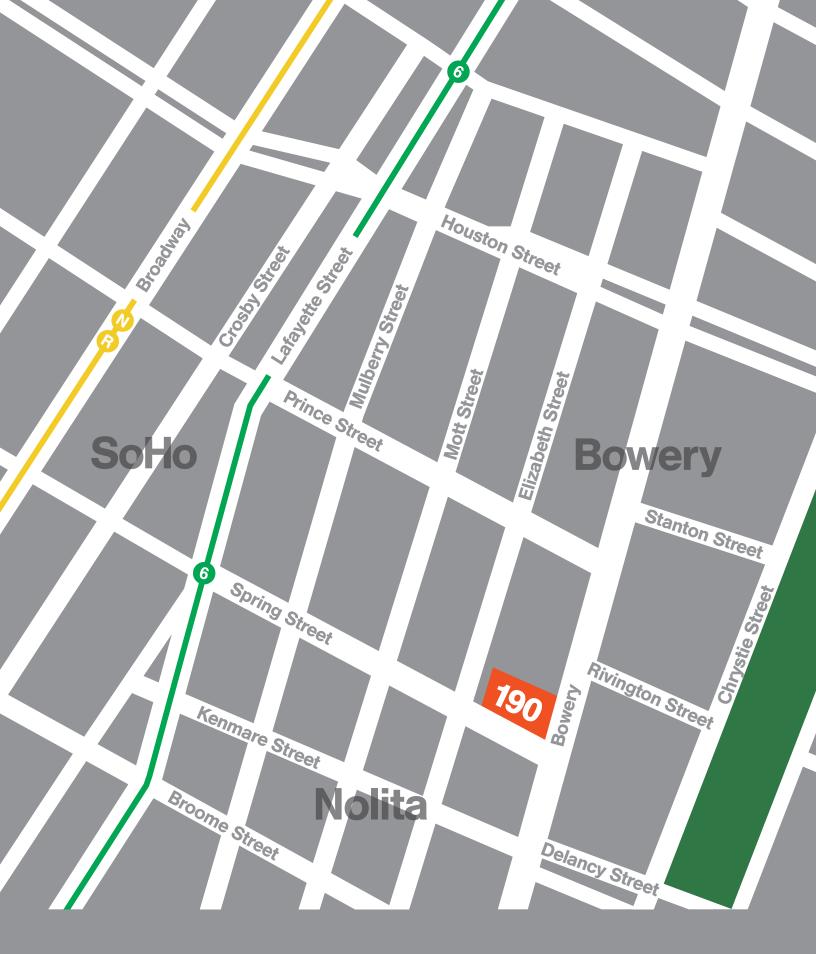

190 Bowery

## Full Building Available at the Corner of Bowery and Spring Street

**Exclusive Private Entry on Bowery** 

Historic Building with Creative Office Space

Large, Operable Windows with Abundant Natural Light and High Ceilings