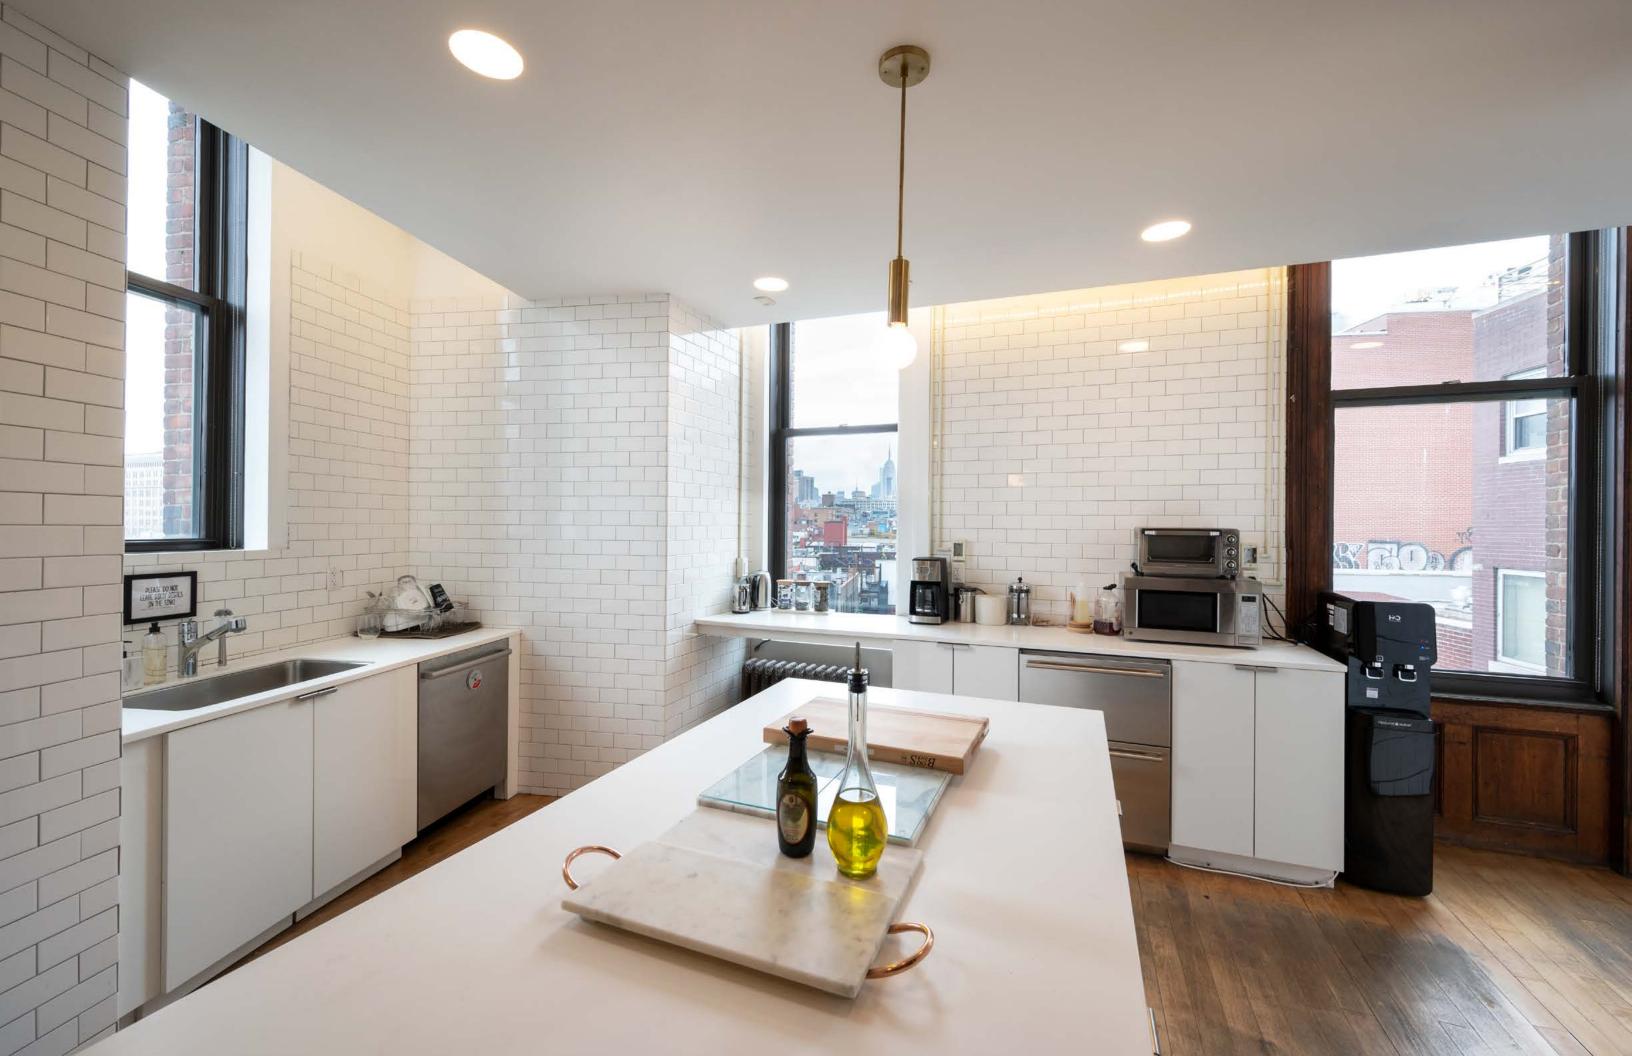

Fully Furnished and Move-In Ready

Interconnecting Stairway and Two Elevators

Kitchens, Pantries, and Conference Rooms on Each Floor

Rooftop Views and Watertank Mural by Shepard Fairey

**Ground Floor** 

905 SF 19'-3" Ceiling