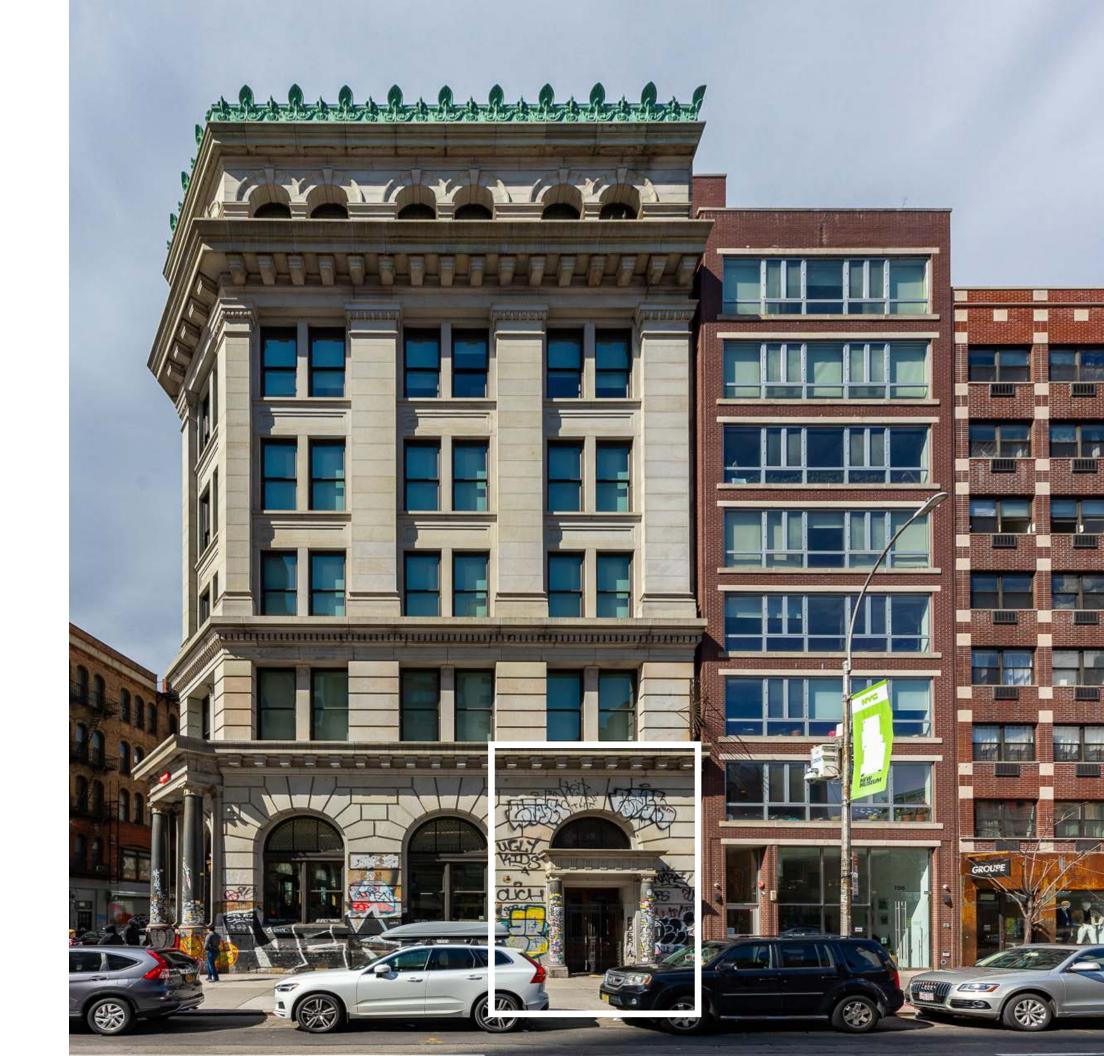

## Full Building Available at the Corner of Bowery and Spring Street

**Exclusive Private Entry on Bowery** 

Historic Building with Creative Office Space

Large, Operable Windows with Abundant Natural Light and High Ceilings

Fully Furnished and Move-In Ready

Interconnecting Stairway and Two Elevators

Kitchens, Pantries, and Conference Rooms on Each Floor

Rooftop Views and Watertank Mural by Shepard Fairey

**Ground Floor** 

905 SF 19'-3" Ceiling