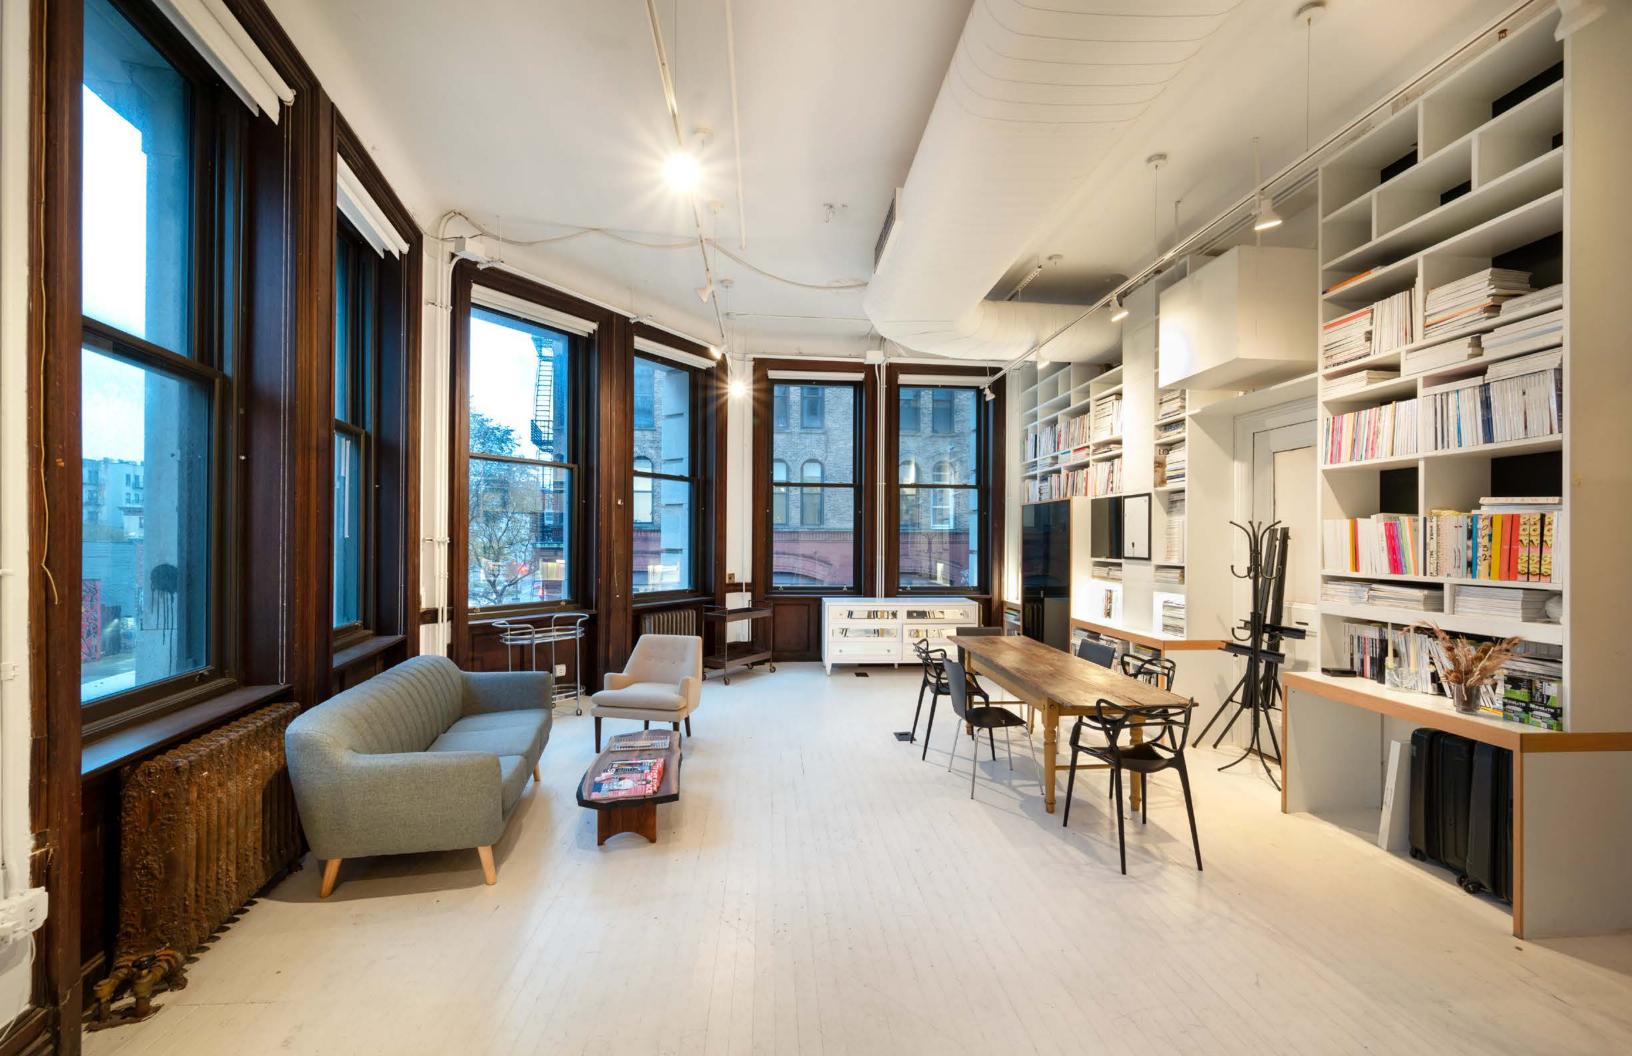

## Full Building Available at the Corner of Bowery and Spring Street

**Exclusive Private Entry on Bowery** 

Historic Building with Creative Office Space

Large, Operable Windows with Abundant Natural Light and High Ceilings

Fully Furnished and Move-In Ready

Interconnecting Stairway and Two Elevators

Kitchens, Pantries, and Conference Rooms on Each Floor

Rooftop Views and Watertank Mural by Shepard Fairey

**Ground Floor** 

905 SF 19'-3" Ceiling