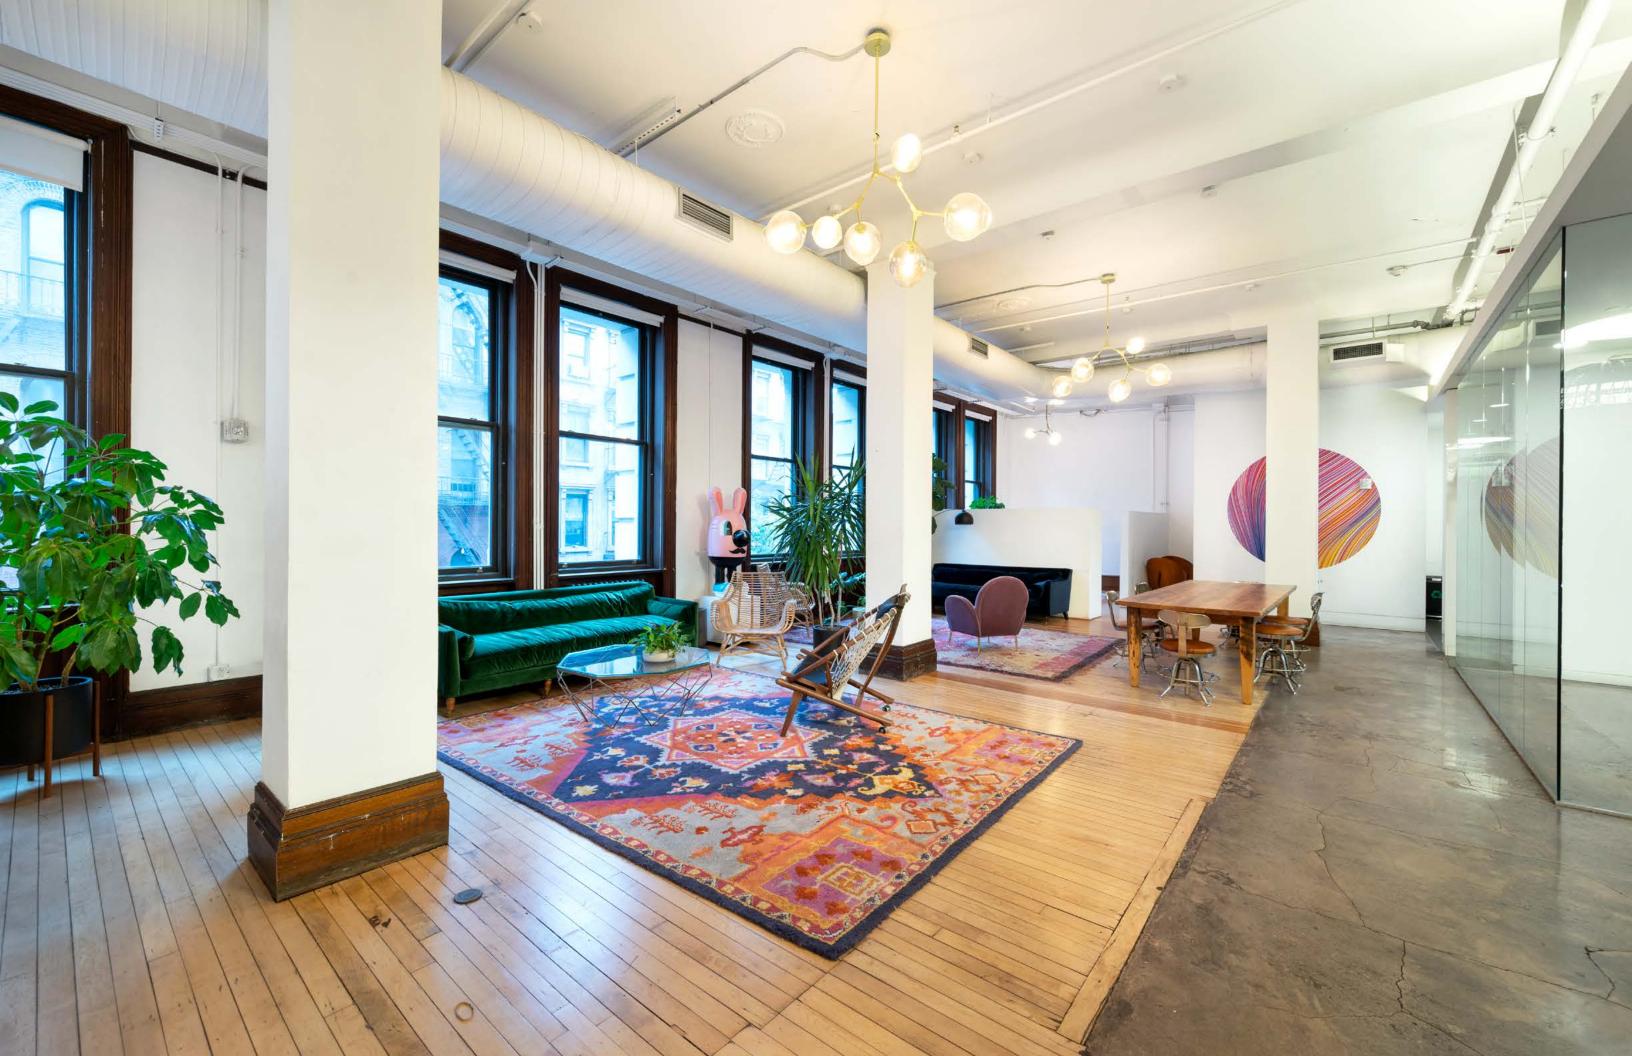

## 34,000 SF Entire Building Available Fully Furnished and Move-In Ready

Fully Furnished and Move-In Ready

Interconnecting Stairway and Two Elevators

Kitchens, Pantries, and Conference Rooms on Each Floor

Rooftop Views and Watertank Mural by Shepard Fairey

**Ground Floor** 

905 SF 19'-3" Ceiling