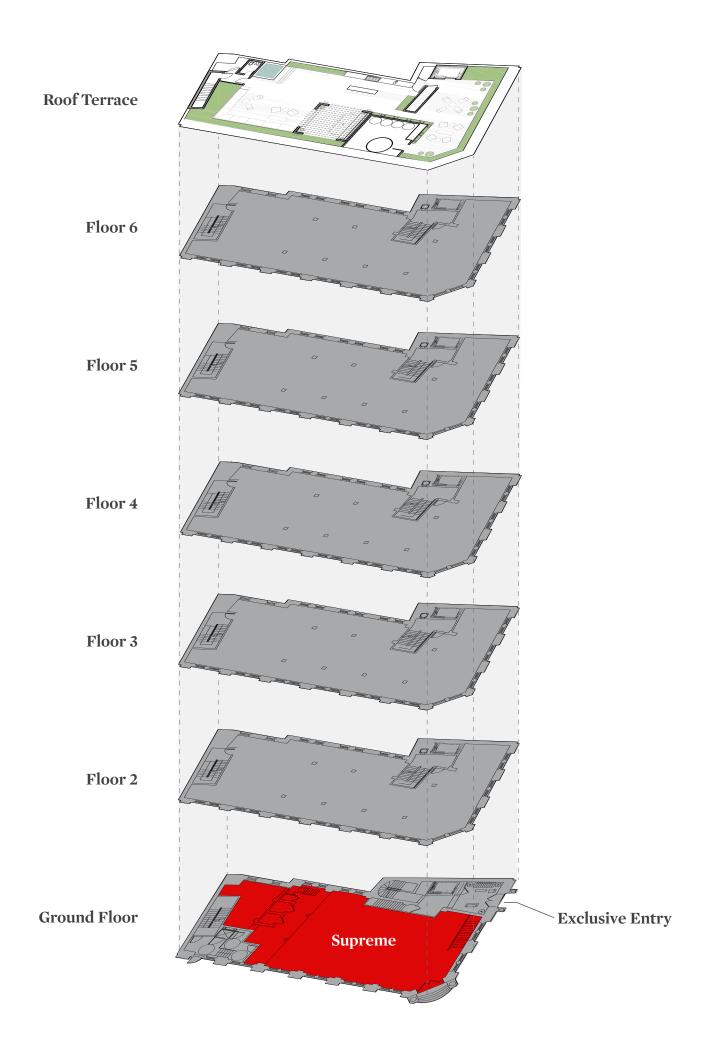

## 34,000 SF Entire Building Available Fully Furnished and Move-In Ready

## Full Building Available at the Corner of Bowery and Spring Street

**Exclusive Private Entry on Bowery** 

Historic Building with Creative Office Space

Large, Operable Windows with Abundant Natural Light and High Ceilings

Fully Furnished and Move-In Ready

Interconnecting Stairway and Two Elevators

Kitchens, Pantries, and Conference Rooms on Each Floor

Rooftop Views and Watertank Mural by Shepard Fairey

**Ground Floor** 

905 SF 19'-3" Ceiling

## Mezzanine

905 SF 7'-8" Ceiling

RFR

190Bowery.com rfrspace.com @rfrrealty AJ Camhi acamhi@rfr.com 212 308 1000 Rob Weller rweller@rfr.com 646 277 9254

Ryan Silverman rsilverman@rfr.com 212 509 9075