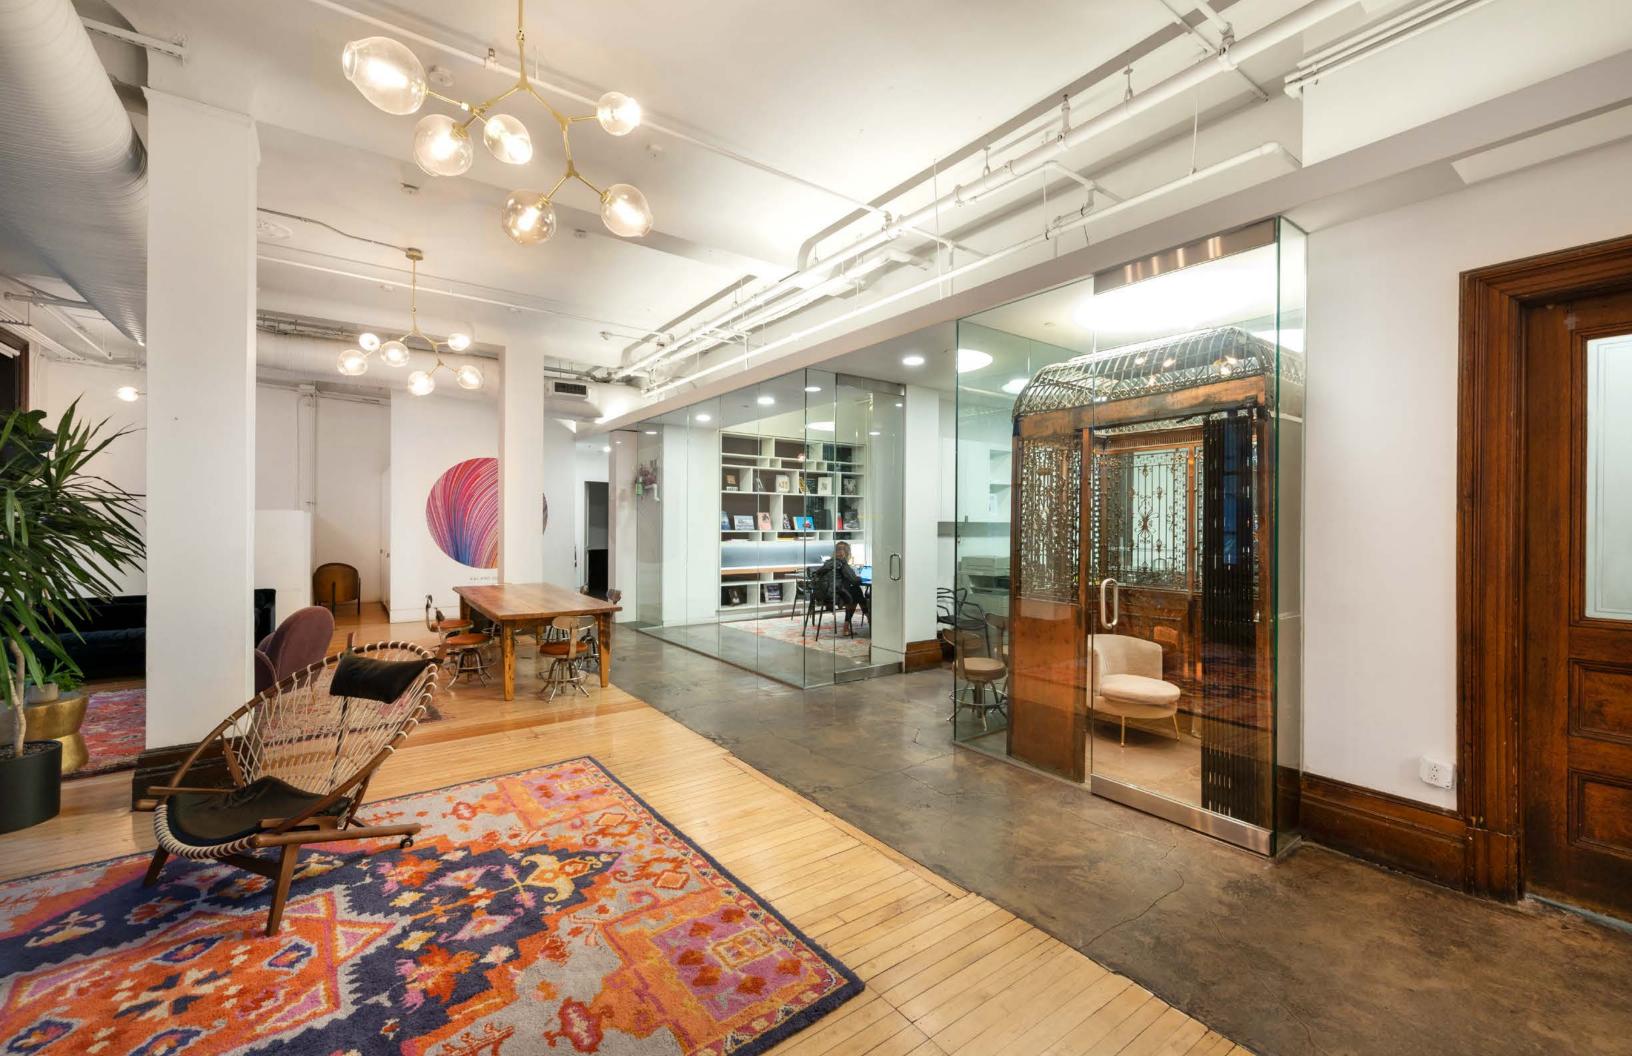

## Full Building Available at the Corner of Bowery and Spring Street

**Exclusive Private Entry on Bowery** 

Historic Building with Creative Office Space

Large, Operable Windows with Abundant Natural Light and High Ceilings

Fully Furnished and Move-In Ready

Interconnecting Stairway and Two Elevators

Kitchens, Pantries, and Conference Rooms on Each Floor

Rooftop Views and Watertank Mural by Shepard Fairey

**Ground Floor** 

905 SF 19'-3" Ceiling