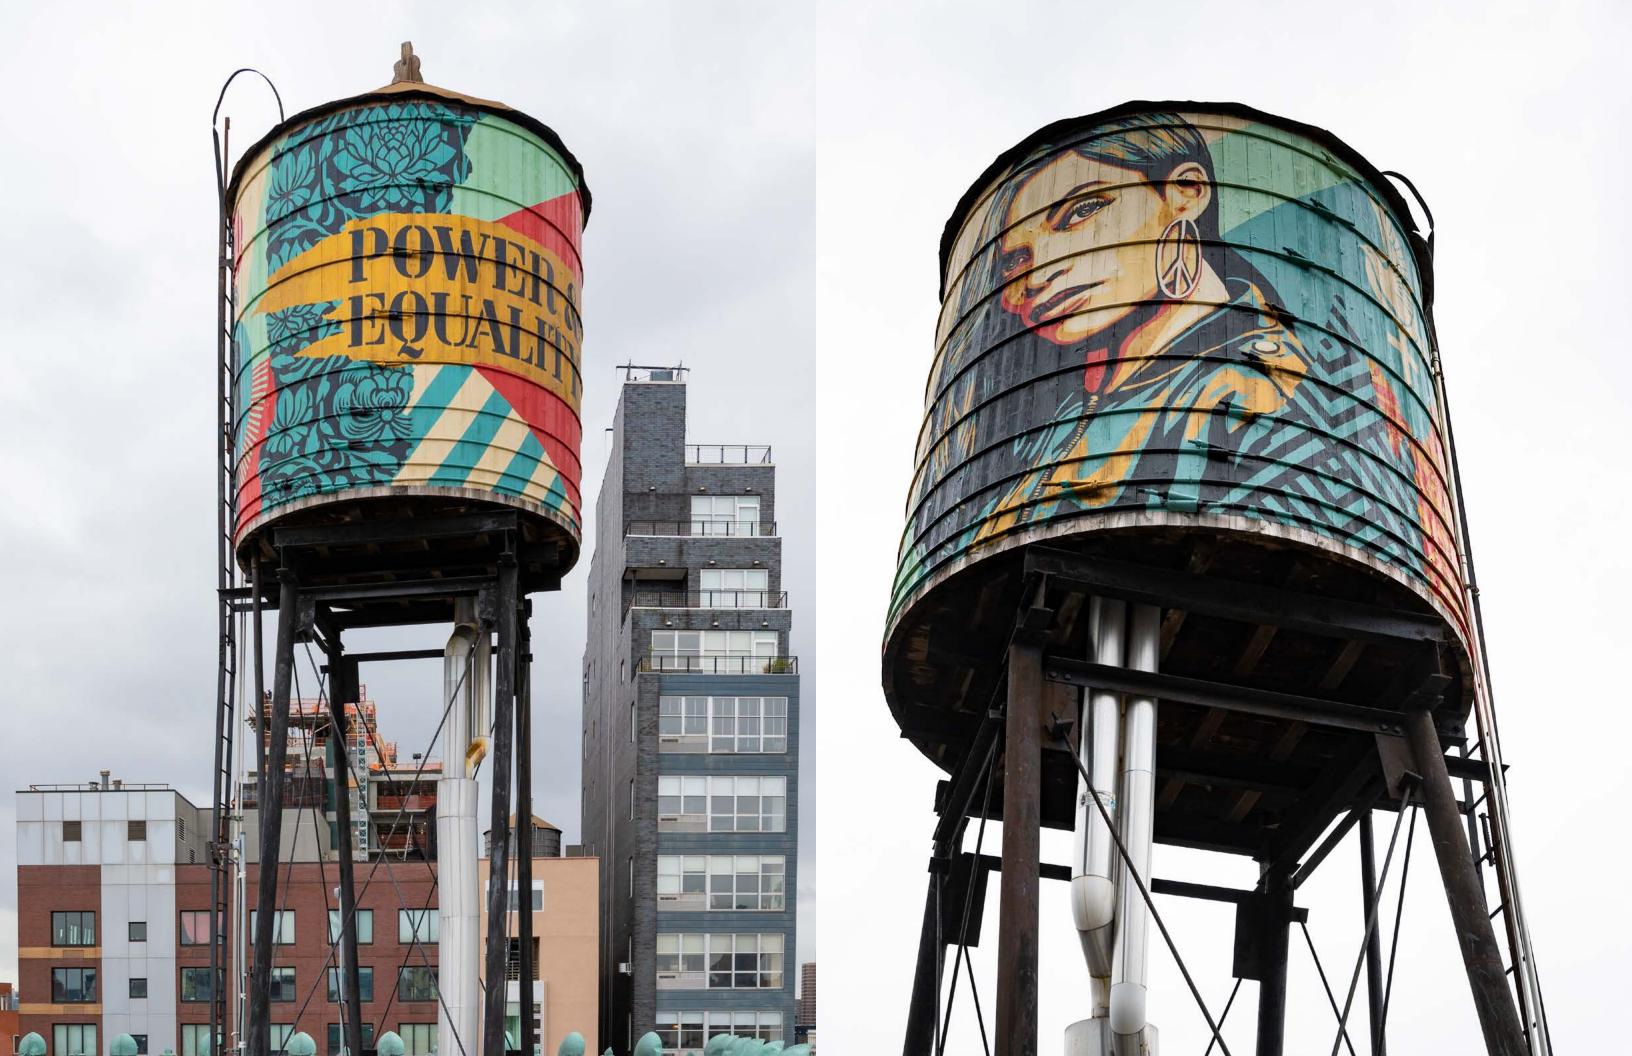

Fully Furnished and Move-In Ready

Interconnecting Stairway and Two Elevators

Kitchens, Pantries, and Conference Rooms on Each Floor

Rooftop Views and Watertank Mural by Shepard Fairey

**Ground Floor** 

905 SF 19'-3" Ceiling