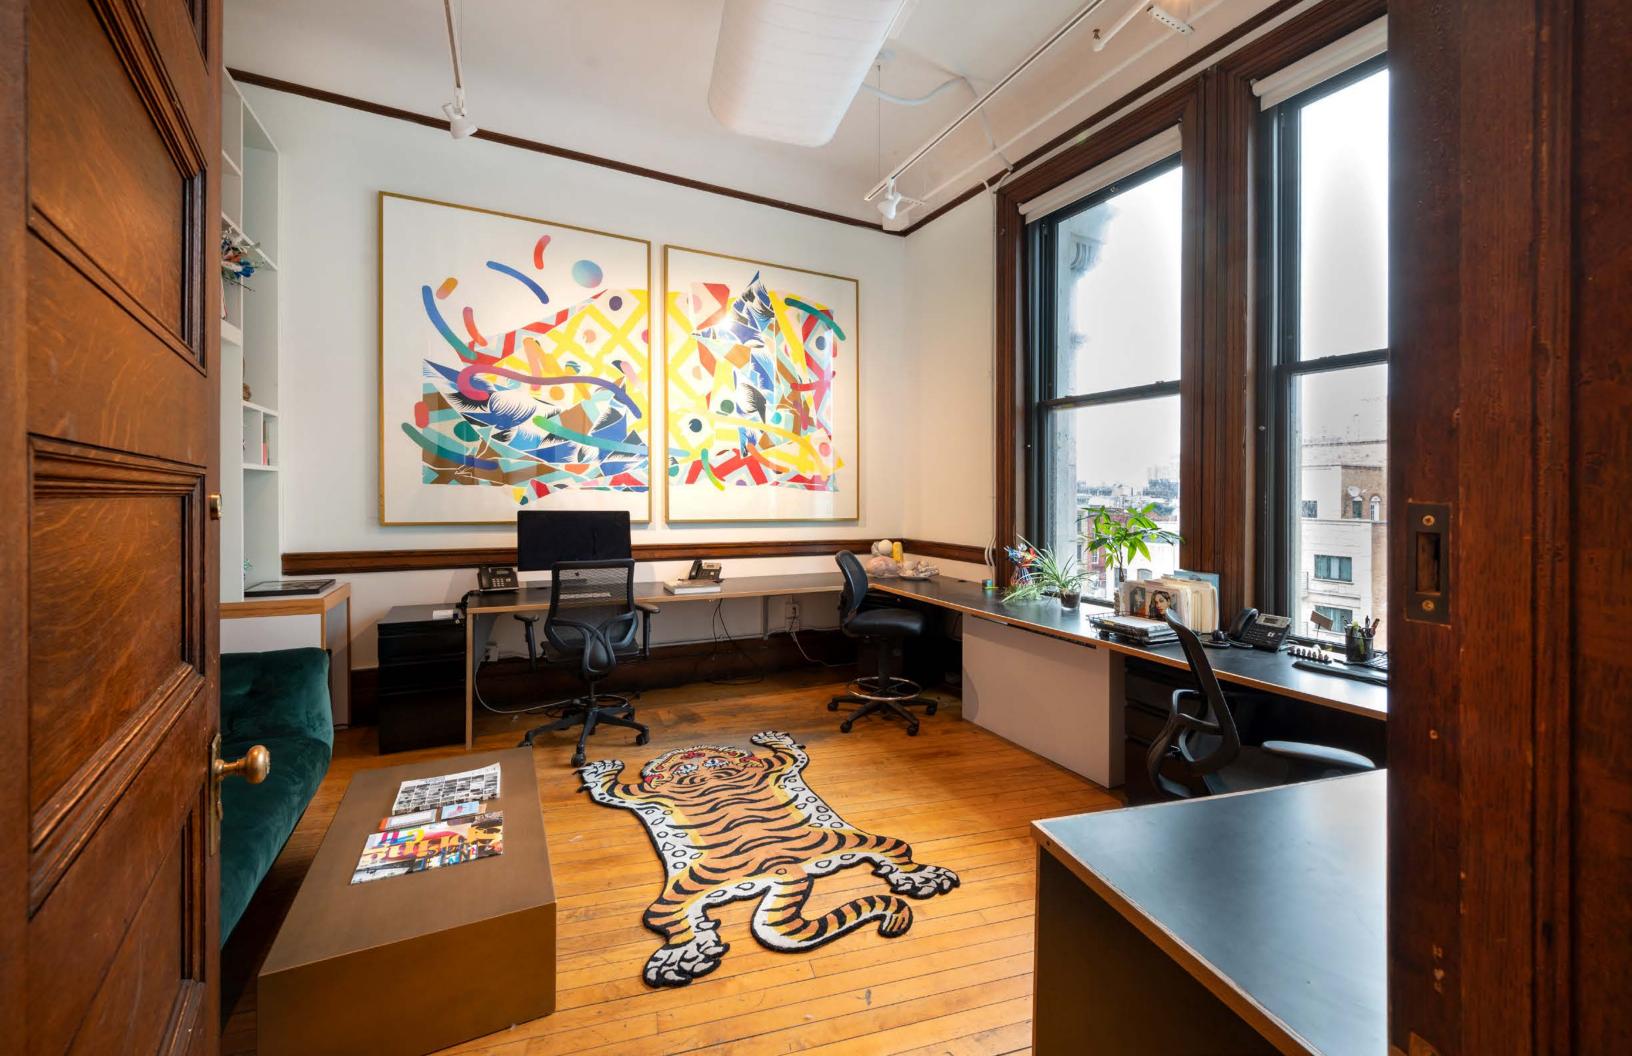

## Full Building Available at the Corner of Bowery and Spring Street

**Exclusive Private Entry on Bowery** 

Historic Building with Creative Office Space

Large, Operable Windows with Abundant Natural Light and High Ceilings

Fully Furnished and Move-In Ready

Interconnecting Stairway and Two Elevators

Kitchens, Pantries, and Conference Rooms on Each Floor

Rooftop Views and Watertank Mural by Shepard Fairey

**Ground Floor** 

905 SF 19'-3" Ceiling