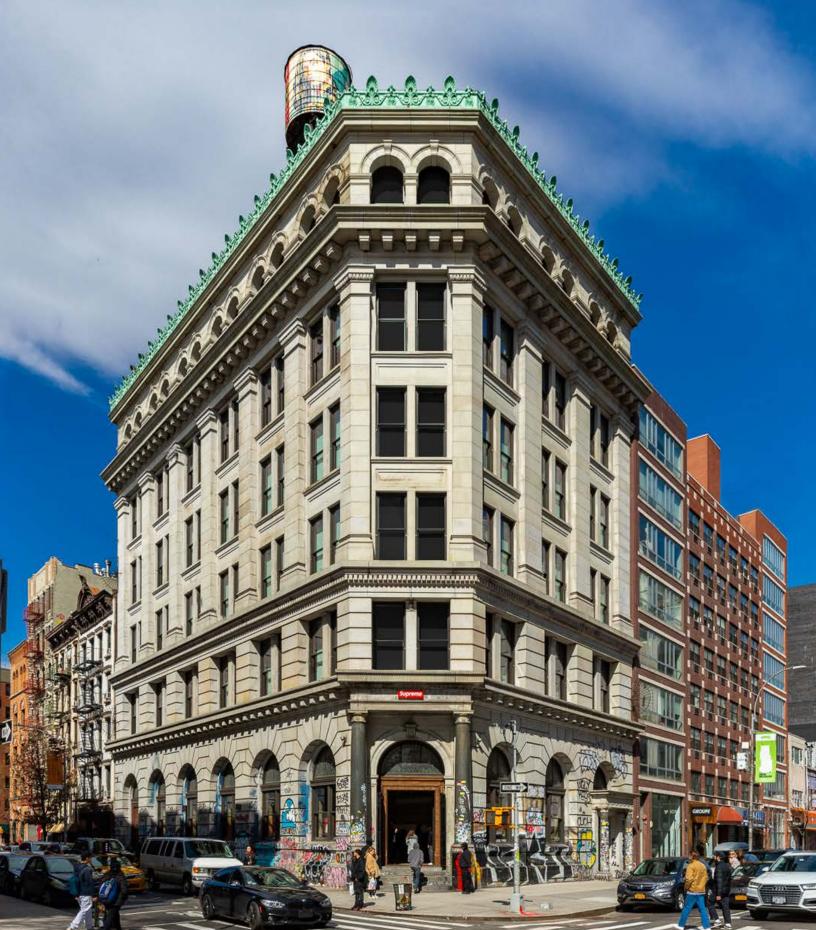

190 Bowery

## Full Building Available at the Corner of Bowery and Spring Street

**Exclusive Private Entry on Bowery** 

Historic Building with Creative Office Space

Large, Operable Windows with Abundant Natural Light and High Ceilings

Fully Furnished and Move-In Ready

Interconnecting Stairway and Two Elevators

Kitchens, Pantries, and Conference Rooms on Each Floor

Rooftop Views and Watertank Mural by Shepard Fairey

**Ground Floor** 

905 SF 19'-3" Ceiling