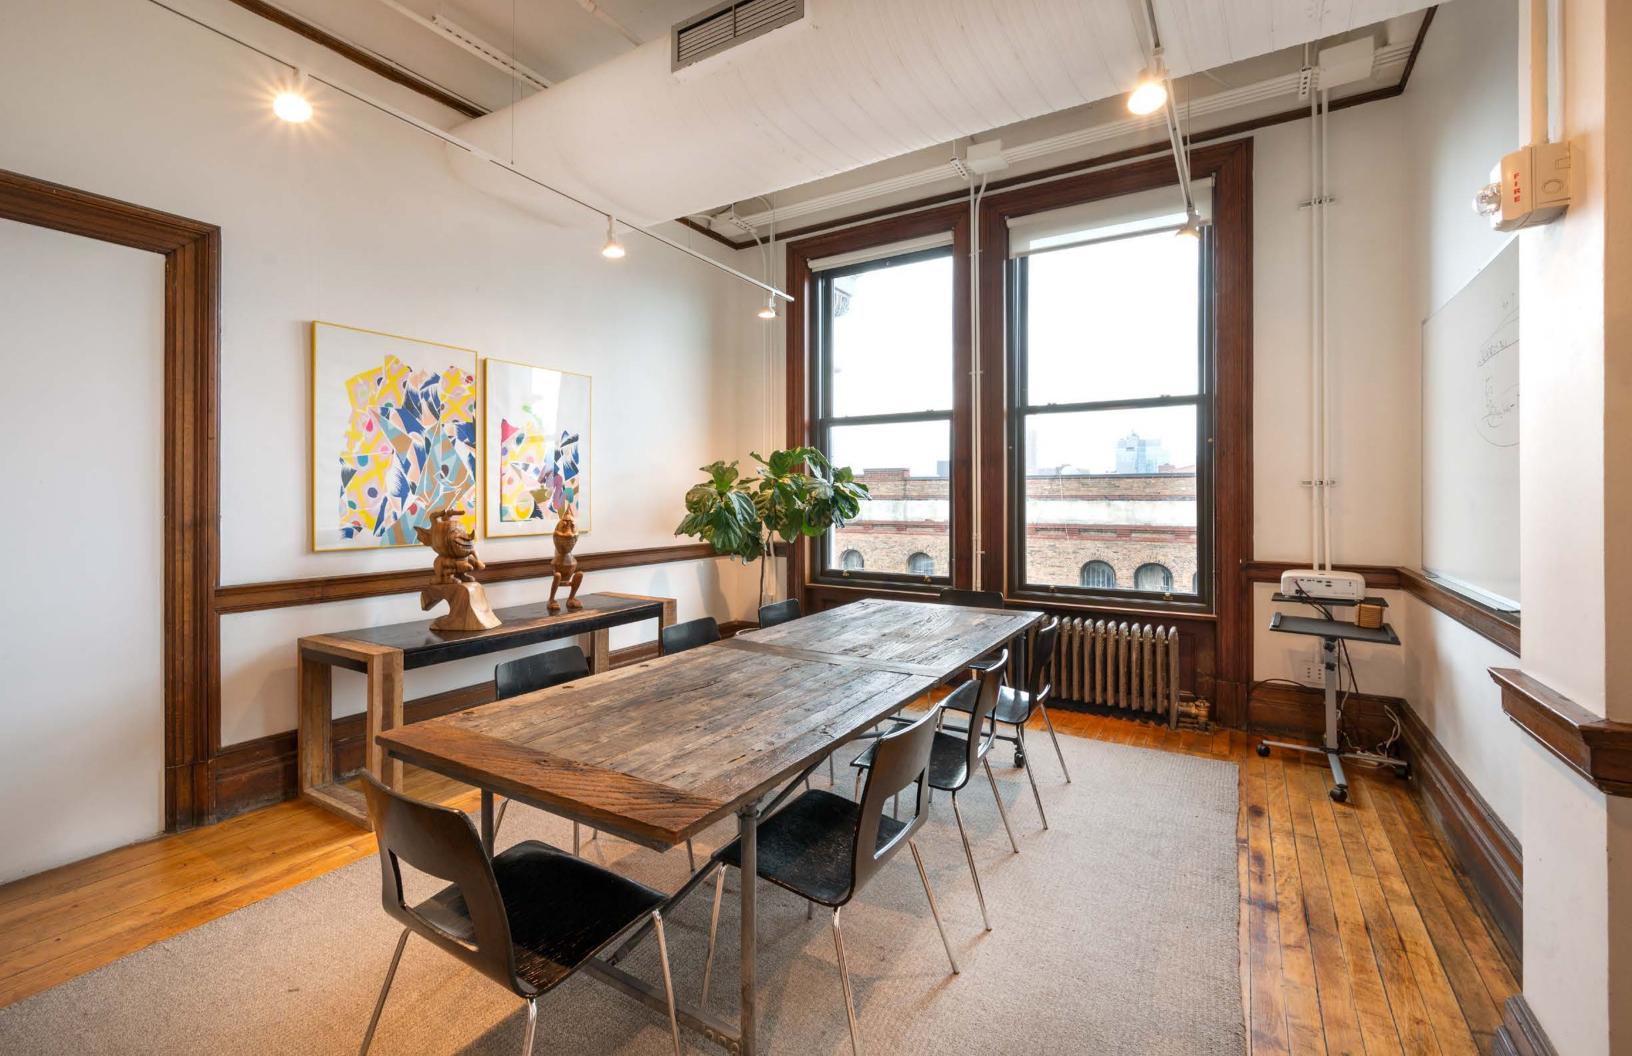

## Full Building Available at the Corner of Bowery and Spring Street

**Exclusive Private Entry on Bowery** 

Historic Building with Creative Office Space

Large, Operable Windows with Abundant Natural Light and High Ceilings

Fully Furnished and Move-In Ready

Interconnecting Stairway and Two Elevators

Kitchens, Pantries, and Conference Rooms on Each Floor

Rooftop Views and Watertank Mural by Shepard Fairey

**Ground Floor** 

905 SF 19'-3" Ceiling