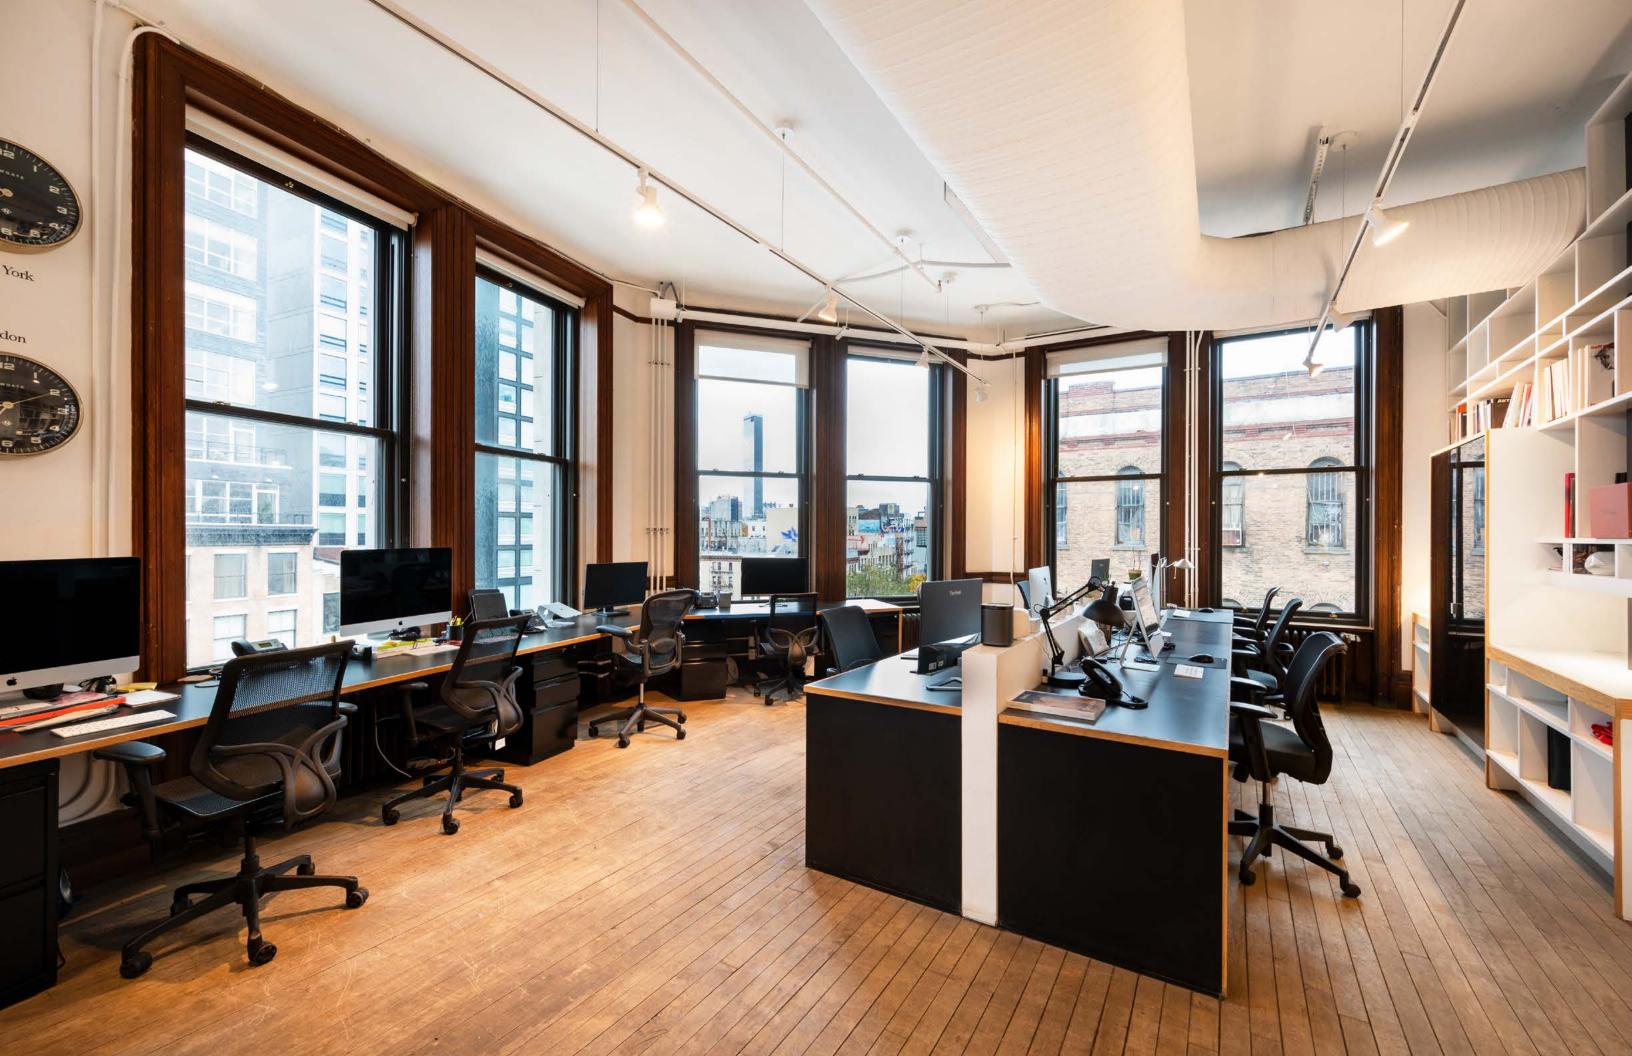

## Full Building Available at the Corner of Bowery and Spring Street

**Exclusive Private Entry on Bowery** 

Historic Building with Creative Office Space

Large, Operable Windows with Abundant Natural Light and High Ceilings

Fully Furnished and Move-In Ready

Interconnecting Stairway and Two Elevators

Kitchens, Pantries, and Conference Rooms on Each Floor

Rooftop Views and Watertank Mural by Shepard Fairey

**Ground Floor** 

905 SF 19'-3" Ceiling