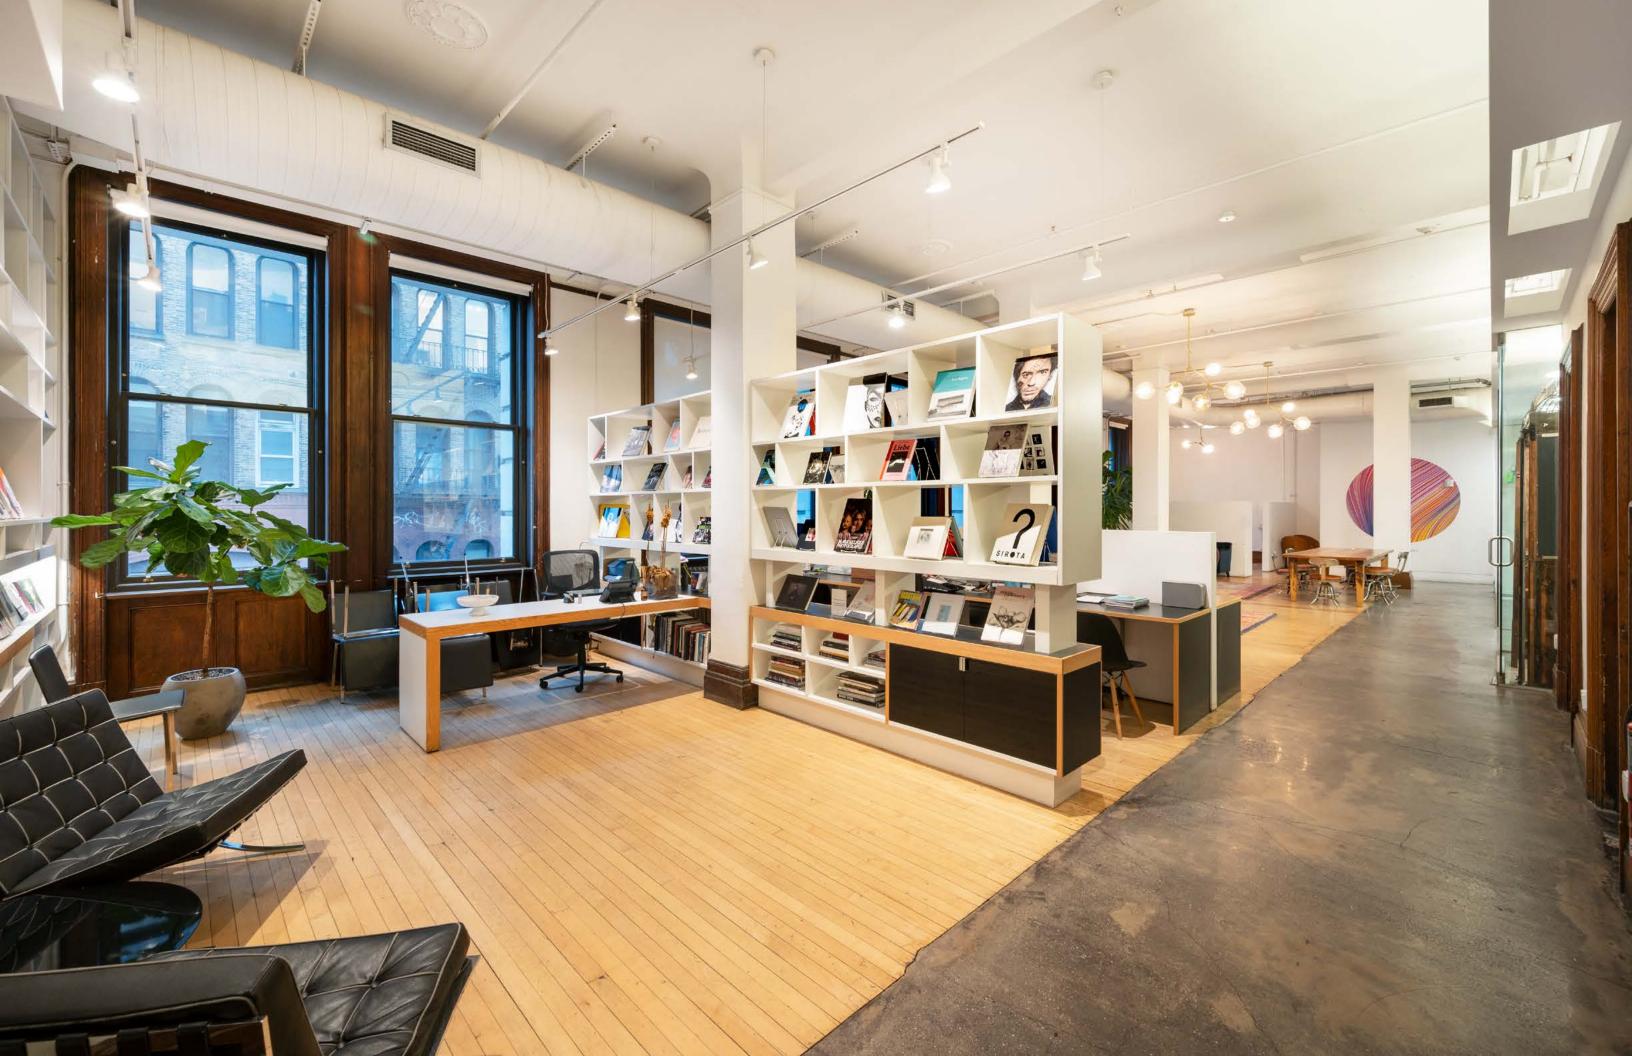

## 34,000 SF Entire Building Available Fully Furnished and Move-In Ready

Fully Furnished and Move-In Ready

Interconnecting Stairway and Two Elevators

Kitchens, Pantries, and Conference Rooms on Each Floor

Rooftop Views and Watertank Mural by Shepard Fairey

**Ground Floor** 

905 SF 19'-3" Ceiling