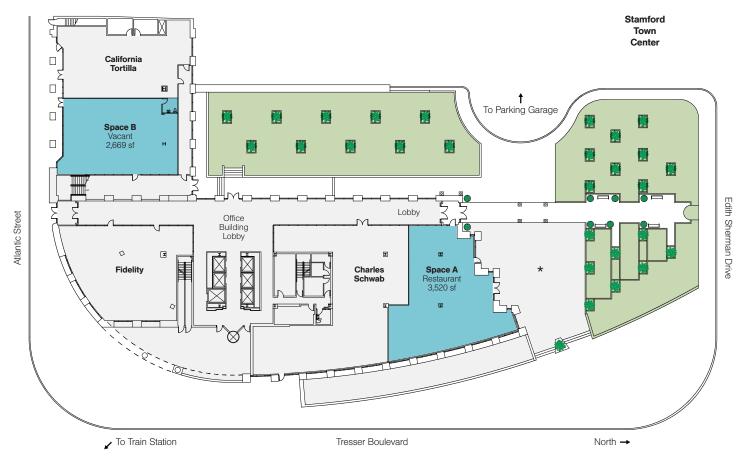

## Site Plan

| Space A         |                 |
|-----------------|-----------------|
| Term            | Negotiable      |
| Size            | 3,520sf         |
| Outdoor Seating | 35+             |
| Frontage        | Wraparound 150' |
| Space B         |                 |
| Term            | Negotiable      |
| Size            | 2,669sf         |
| Frontage        | 61'             |