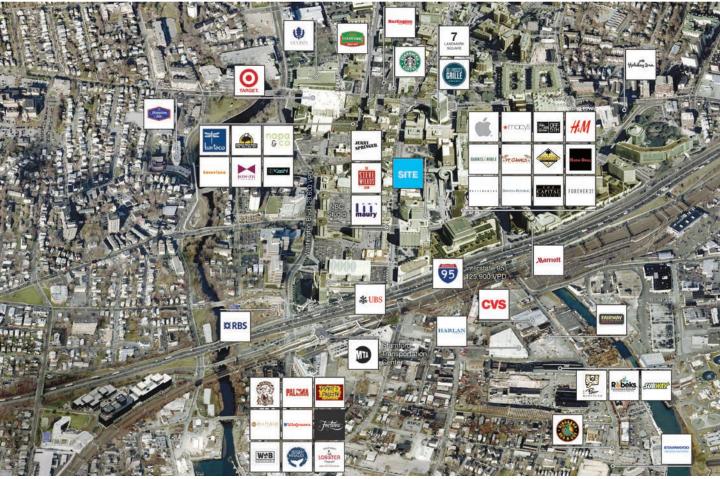

## **300 Atlantic Street**

- In the heart of downtown Stamford at the intersection of Atlantic Street & Tresser Boulevard
- Located within immediate walking distance to the Stamford Train Station
- · Walk to over 50 shops, banks and restaurants
- · Close proximity to I-95
- · Adjacent to Stamford Town Center
- Surrounded by over 6,600,000sf of office within a three-block-radius
- · Dedicated valet lane opportunity
- · Strong street presence