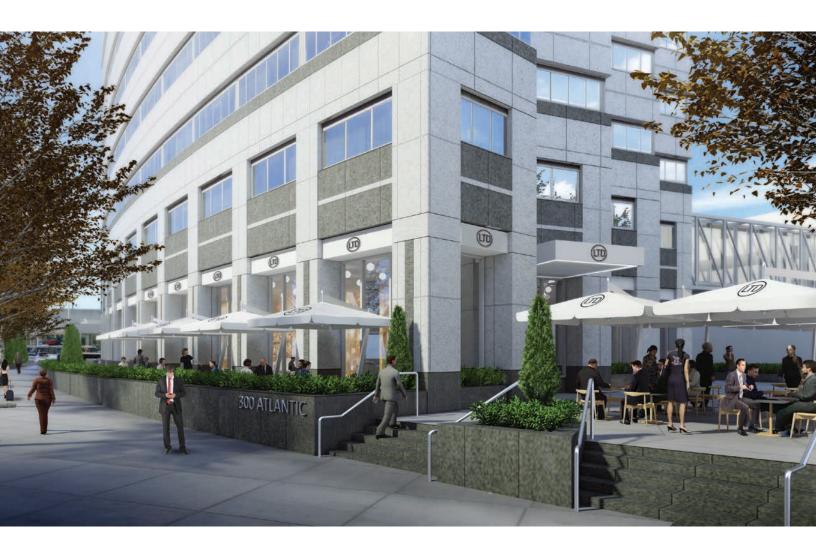

## 300 Atlantic Street In the Heart of Downtown Stamford, CT

## **300 Atlantic Street**

- In the heart of downtown Stamford at the intersection of Atlantic Street & Tresser Boulevard
- Located within immediate walking distance to the Stamford Train Station
- · Walk to over 50 shops, banks and restaurants
- · Close proximity to I-95
- · Adjacent to Stamford Town Center
- Surrounded by over 6,600,000sf of office within a three-block-radius
- · Dedicated valet lane opportunity
- · Strong street presence