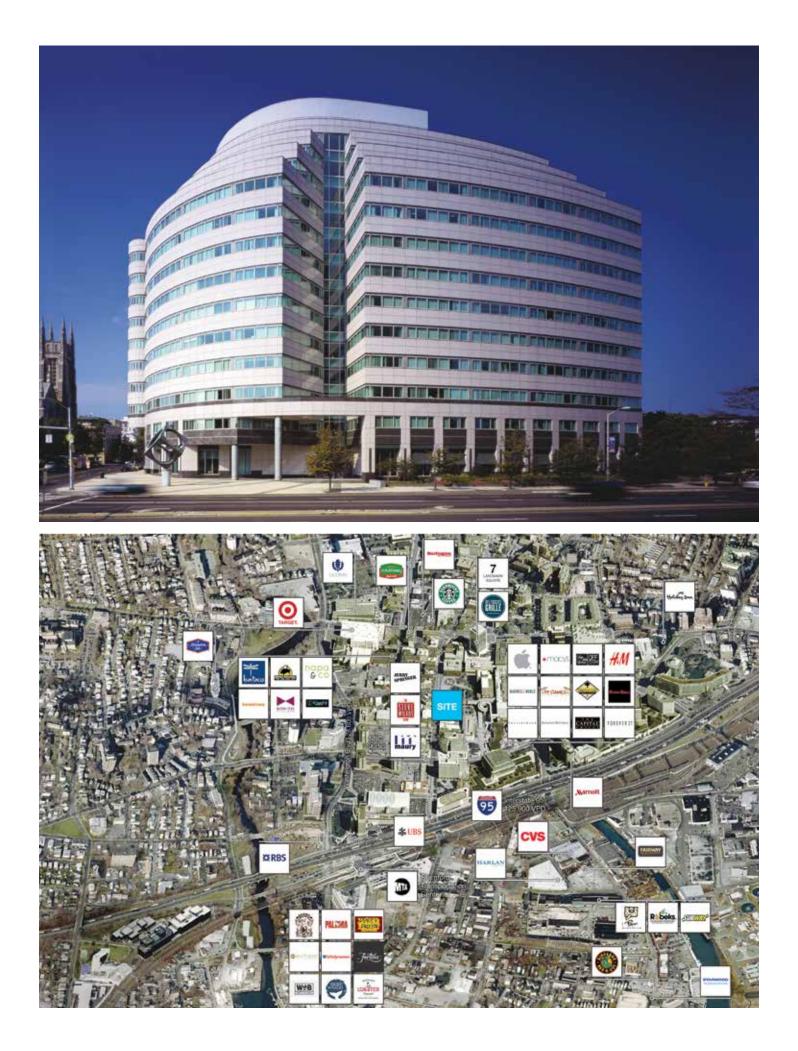

## **300 Atlantic Street**

- In the heart of downtown Stamford at the intersection of Atlantic Street & Tresser Boulevard
- Located within immediate walking distance to the Stamford Train Station
- $\cdot$  Walk to over 50 shops, banks and restaurants
- · Close proximity to I-95
- · Adjacent to Stamford Town Center
- Surrounded by over 6,600,000sf of office within a three-block-radius
- · Dedicated valet lane opportunity
- · Strong street presence