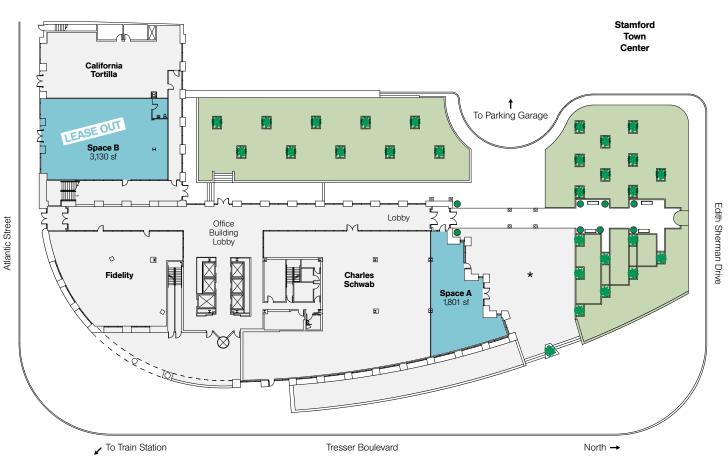

## Site Plan

rfr.com rfrspace.com Jordan S. Claffey 212 308 2061 jclaffey@rfr.com

| Space A         |                 |
|-----------------|-----------------|
| Term            | Negotiable      |
| Size            | 1,801sf         |
| Outdoor Seating | 35+             |
| Frontage        | Wraparound 150' |
| Space B         |                 |
| Term            | Negotiable      |
| Size            | 3,130sf         |
| Frontage        | 61'             |