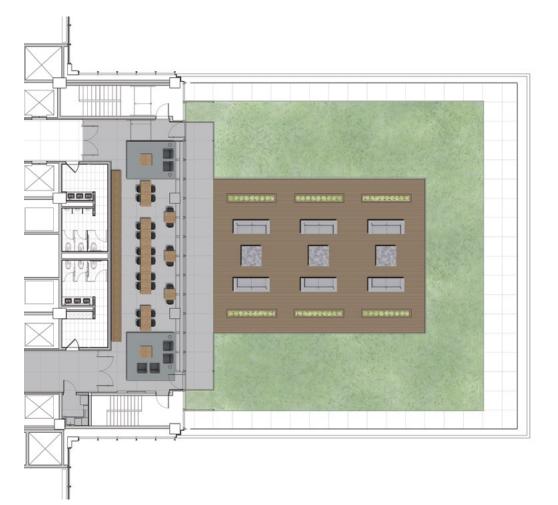

## **Exclusive Executive Lounge and Roof Terrace**

We have created a quiet and relaxing business environment away from your daily business routine to foster brainstorming or just chill out. An elevator ride away is our Executive Lounge with comfortable seating, work stations, healthy snacks, gourmet coffee bar and self-serve refreshments. Newspapers and magazines are available to satisfy your intellectual and creative curiosities. Executives also have access to the landscaped Roof Terrace, an outdoor respite.