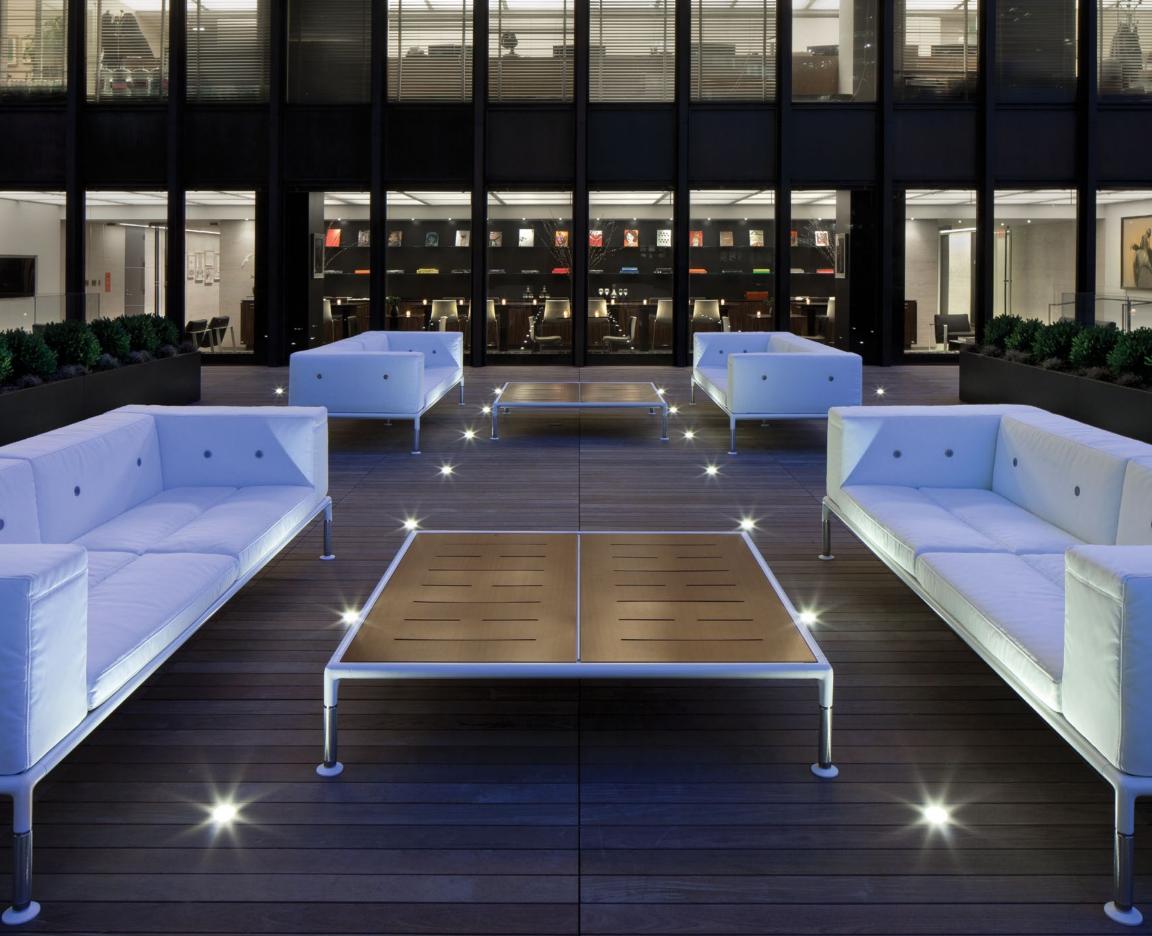

## **Exclusive Executive Lounge and Roof Terrace**

We have created a quiet and relaxing business environment away from your daily business routine to foster brainstorming or just chill out. An elevator ride away is our Executive Lounge with comfortable seating, work stations, healthy snacks, gourmet coffee bar and self-serve refreshments. Newspapers and magazines are available to satisfy your intellectual and creative curiosities. Executives also have access to the landscaped Roof Terrace, an outdoor respite.