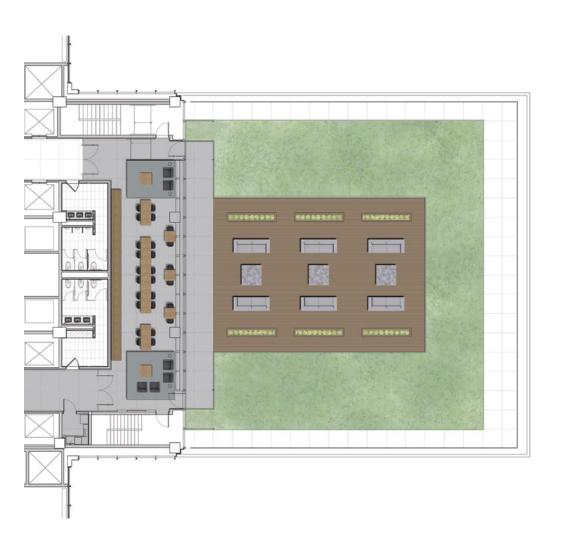

## **Exclusive Executive Lounge and Roof Terrace**

We have created a quiet and relaxing business environment away from your daily business routine to foster brainstorming or just chill out. An elevator ride away is our Executive Lounge with comfortable seating, work stations, healthy snacks, gourmet coffee bar and self-serve refreshments. Newspapers and magazines are available to satisfy your intellectual and creative curiosities. Executives also have access to the landscaped Roof Terrace, an outdoor respite.