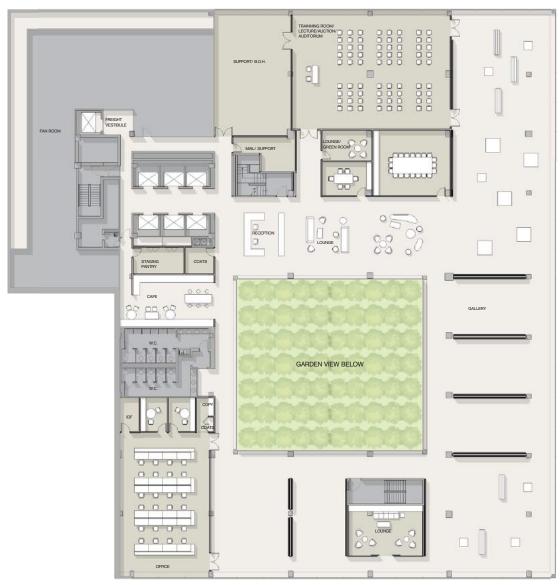

# OVERSIZED CEILING HEIGHT 12' 8" SLAB TO SLAB FULL SECOND FLOOR OF 34,056 RSF



#### Test Fit **Finance**

| Workstations     | 227 |
|------------------|-----|
| Offices          | 16  |
| Reception        | 2   |
| Total Head Count | 245 |
| Conference Rooms | 3   |

## BUILDING AMENITIES INCLUDE A TOP TIER ROTATING ART PROGRAM



### Test Fit **Hedgefund**

| Workstations     | 117 |
|------------------|-----|
| Offices          | 19  |
| Reception        | 2   |
| Total Head Count | 138 |
| Conference Rooms | 7   |

## ON-SITE PARKING DIRECT ACCESS TO CASA LEVER RESTAURANT



#### Test Fit Gallery/Office

| Workstations     | 24 |
|------------------|----|
| Offices          | 2  |
| Reception        | 2  |
| Total Head Count | 28 |
| Conference Rooms | 2  |





rfr.com rfrspace.com AJ Camhi 212 308 0700 acamhi@rfr.com