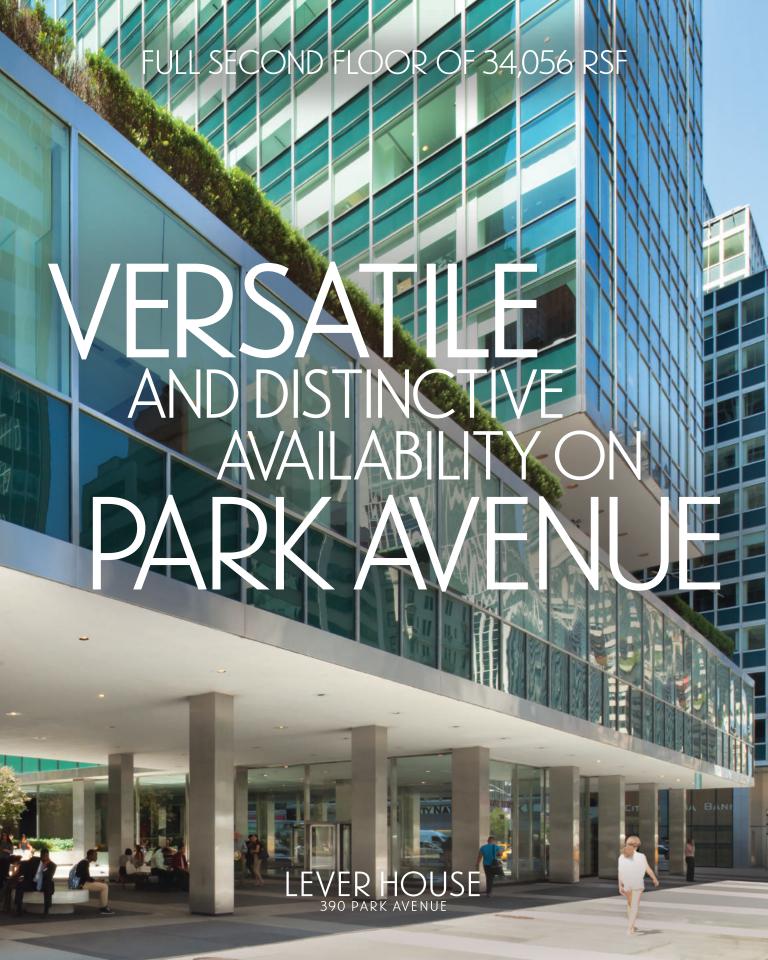

# OVERSIZED CEILING HEIGHT 12' 8" SLAB TO SLAB FULL SECOND FLOOR OF 34,056 RSF



#### Test Fit **Finance**

| Workstations     | 227 |
|------------------|-----|
| Offices          | 16  |
| Reception        | 2   |
| Total Head Count | 245 |
| Conference Rooms | 3   |

## BUILDING AMENITIES INCLUDE A TOP TIER ROTATING ART PROGRAM



### Test Fit **Hedgefund**

| Workstations     | 117 |
|------------------|-----|
| Offices          | 19  |
| Reception        | 2   |
| Total Head Count | 138 |
| Conference Rooms | 7   |

## ON-SITE PARKING DIRECT ACCESS TO CASA LEVER RESTAURANT



#### Test Fit Gallery/Office

| Workstations     | 24 |
|------------------|----|
| Offices          | 2  |
| Reception        | 2  |
| Total Head Count | 28 |
| Conference Rooms | 2  |





rfr.com rfrspace