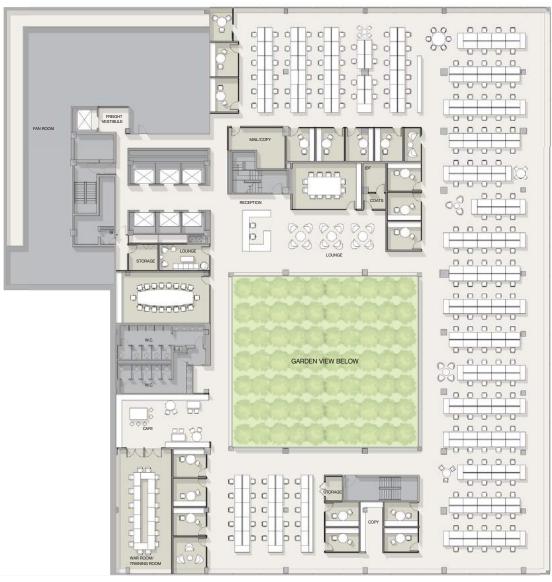

#### Test Fit **Finance**

| Workstations     | 227 |
|------------------|-----|
| Offices          | 16  |
| Reception        | 2   |
| Total Head Count | 245 |
| Conference Rooms | 3   |