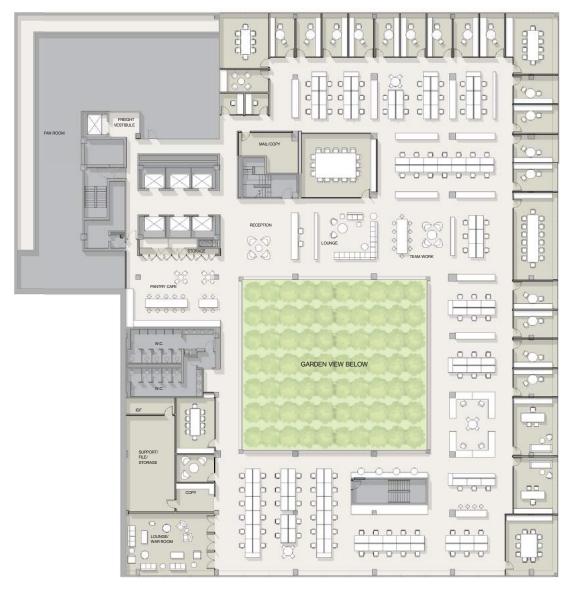

### Test Fit **Hedgefund**

| Workstations     | 117 |
|------------------|-----|
| Offices          | 19  |
| Reception        | 2   |
| Total Head Count | 138 |
| Conference Rooms | 7   |