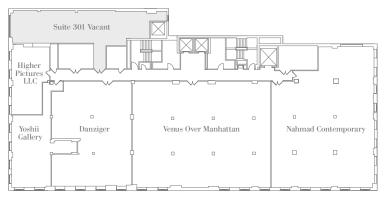

#### Floor 3

Gagosian Gallery Occupies Floors 4-6

### 980 Madison is a New York art destination.

Gagosian Gallery · Higher Pictures · Nahmad Contemporary · Venus Over Manhattan · Yoshii Gallery · Danziger