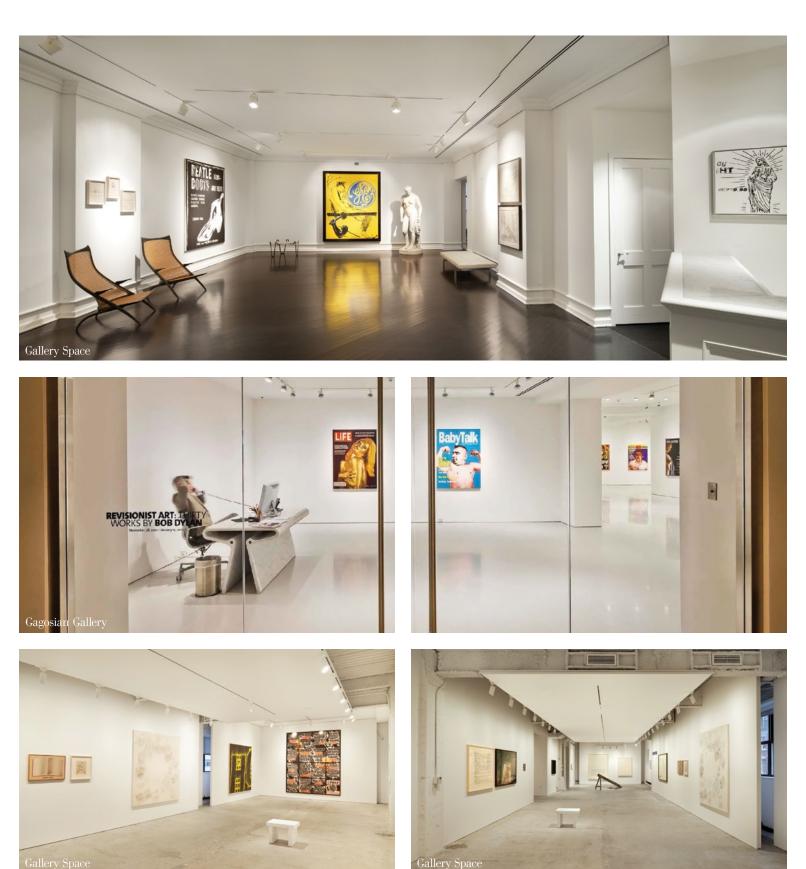

## GALLERY SPACE 980 MADISON

**Immediate Possession** 

Designed & built in 1949 for the dominant New York auction house Parke-Bernet Galleries, 980 Madison, home to the Gagosian & many prominent galleries, has a long & distinguished history in the New York art world.

#### Floor 3

Gagosian Gallery Occupies Floors 4-6