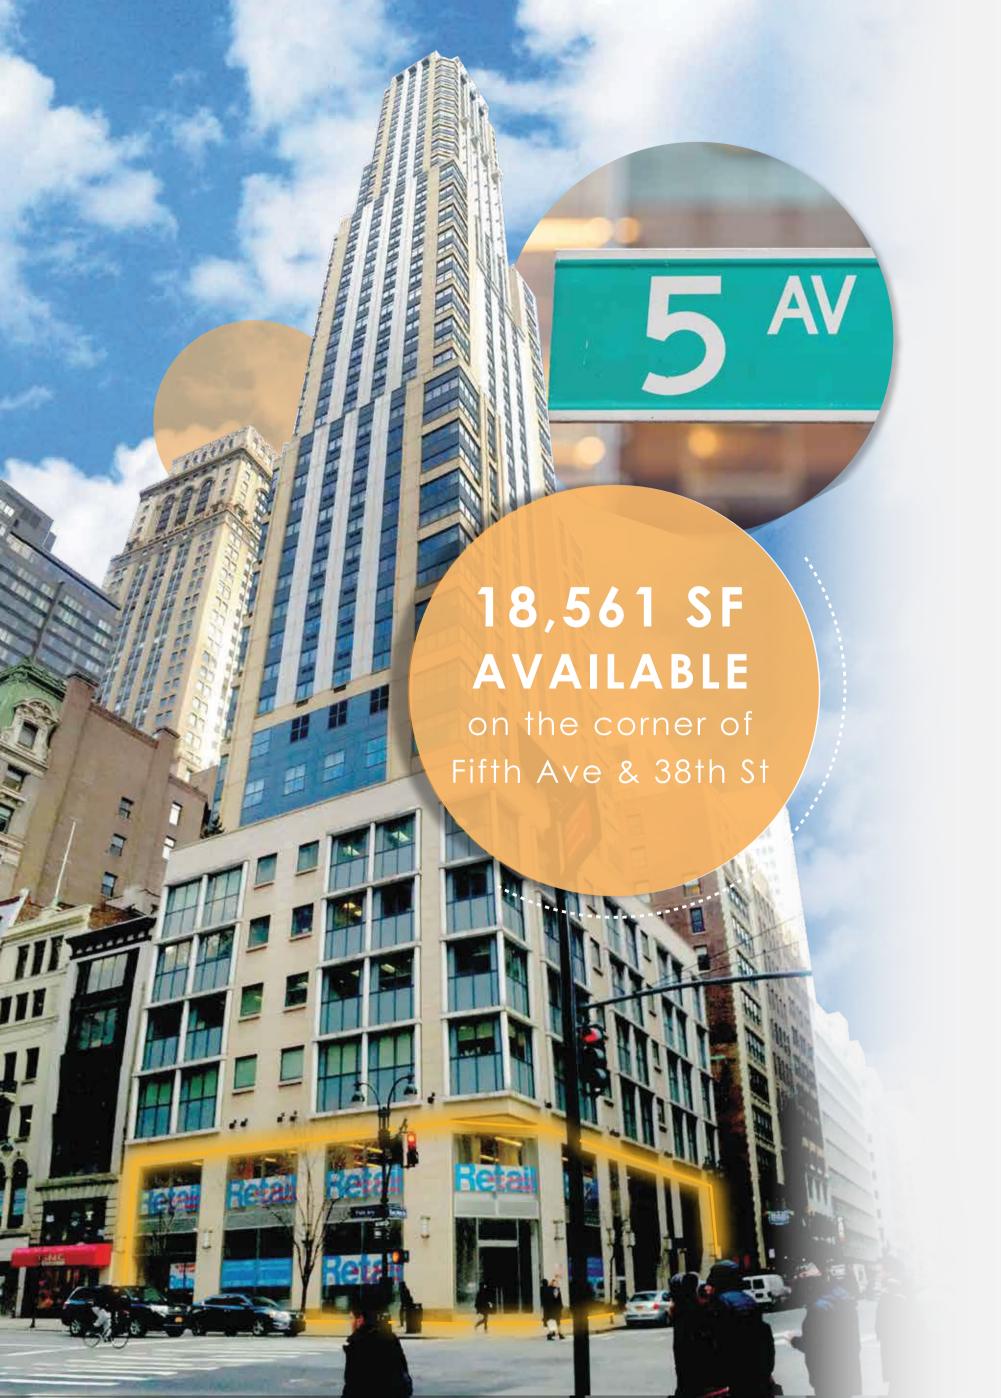

## A Multi-level Corner Flagship Opportunity In NYC's busiest Retail Corridor

Situated at the base of a luxury 56-story office & residential tower directly across from Lord & Taylor, WeWork Headquarters and 2 blocks from New York's iconic Bryant Park.

Some of the best *retail shopping* in the city –

Steps from the 34th Street shopping promenade, New York Public Library's main branch, the Empire State Building, Rockefeller Center and Grand Central Terminal.

A 24/7 location with a mix of local and international tourists, hotel guests, and shoppers.

105 FT of Wrap-Around FRONTAGE

New GLASS

Fifth Avenue

18,636 Midweek Day 110,206 Typical Week

38th Street
6,626 Midweek Day
33,195 Typical Week