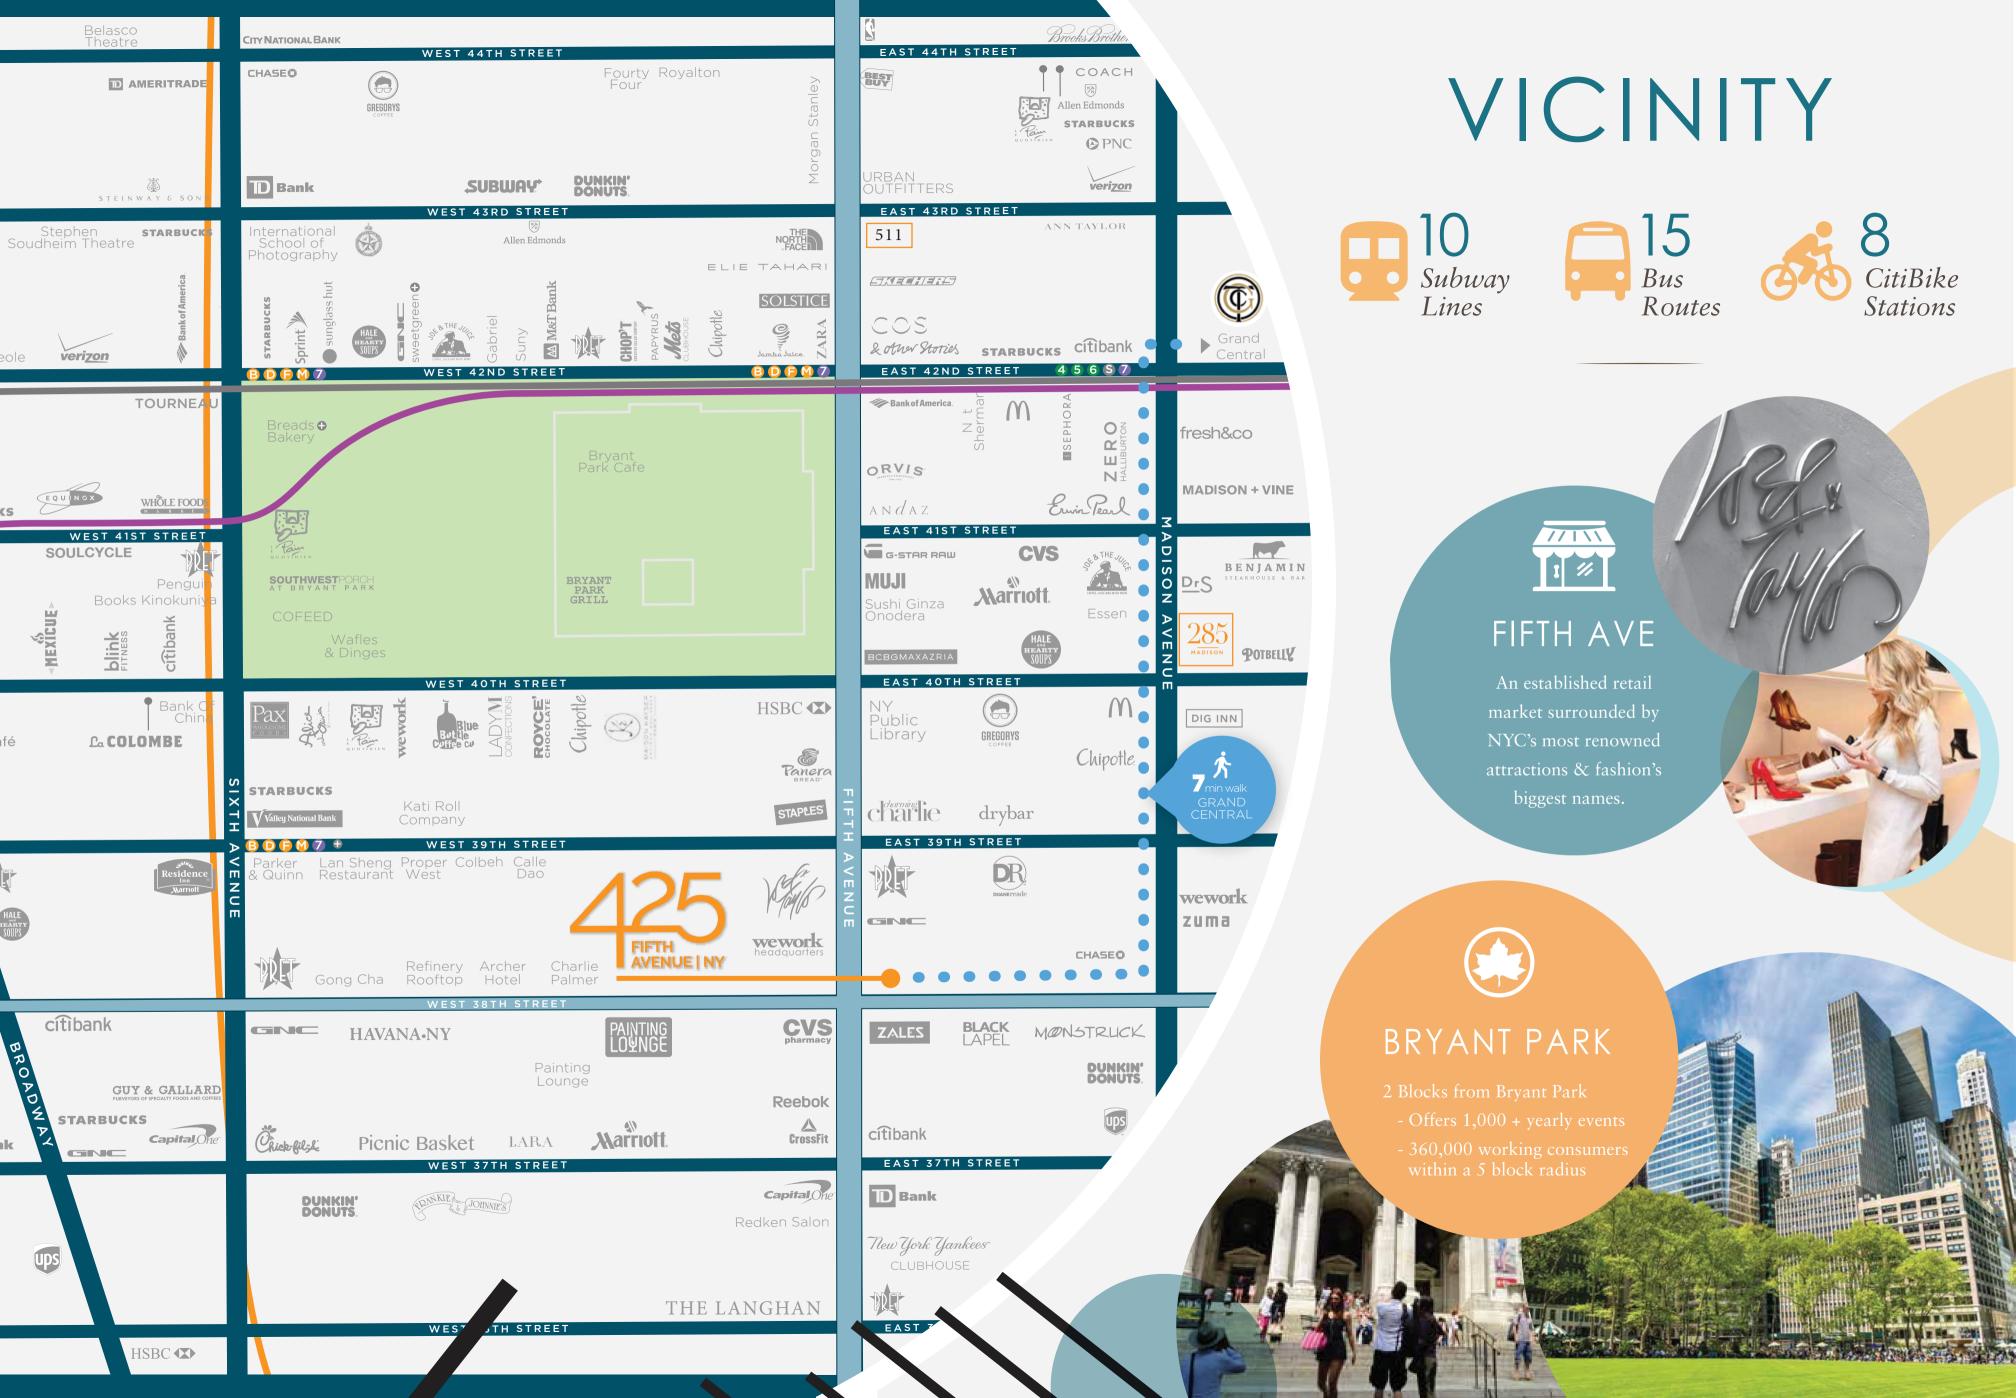

## A Multi-level Corner Flagship Opportunity In NYC's busiest Retail Corridor

Situated at the base of a luxury 56-story office & residential tower directly across from Lord & Taylor, WeWork Headquarters and 2 blocks from New York's iconic Bryant Park.

Some of the best *retail shopping* in the city –

Steps from the 34th Street shopping promenade, New York Public Library's main branch, the Empire State Building, Rockefeller Center and Grand Central Terminal.