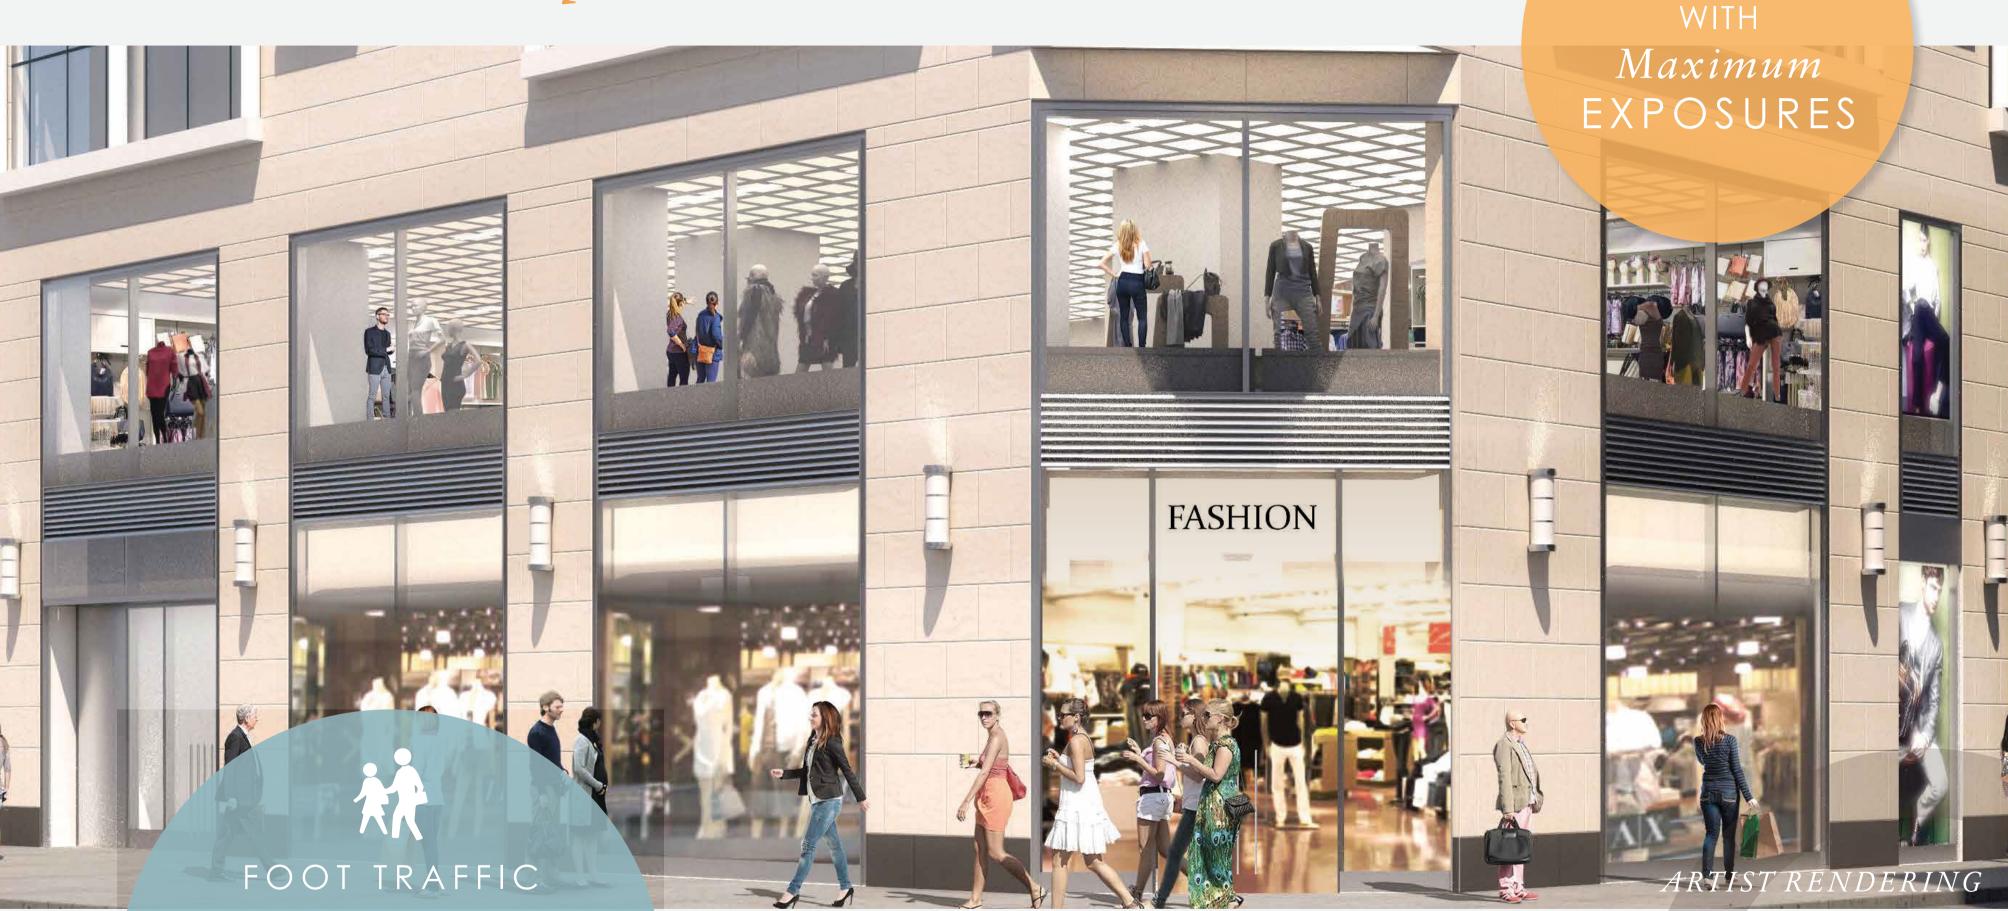

## Impressive FLOOR PLATES

A wide variety of retail configurations, comprised of over 18,000 SF on the lower level, ground floor and second floor.

9,014 SF

Lower Level

38TH STREET