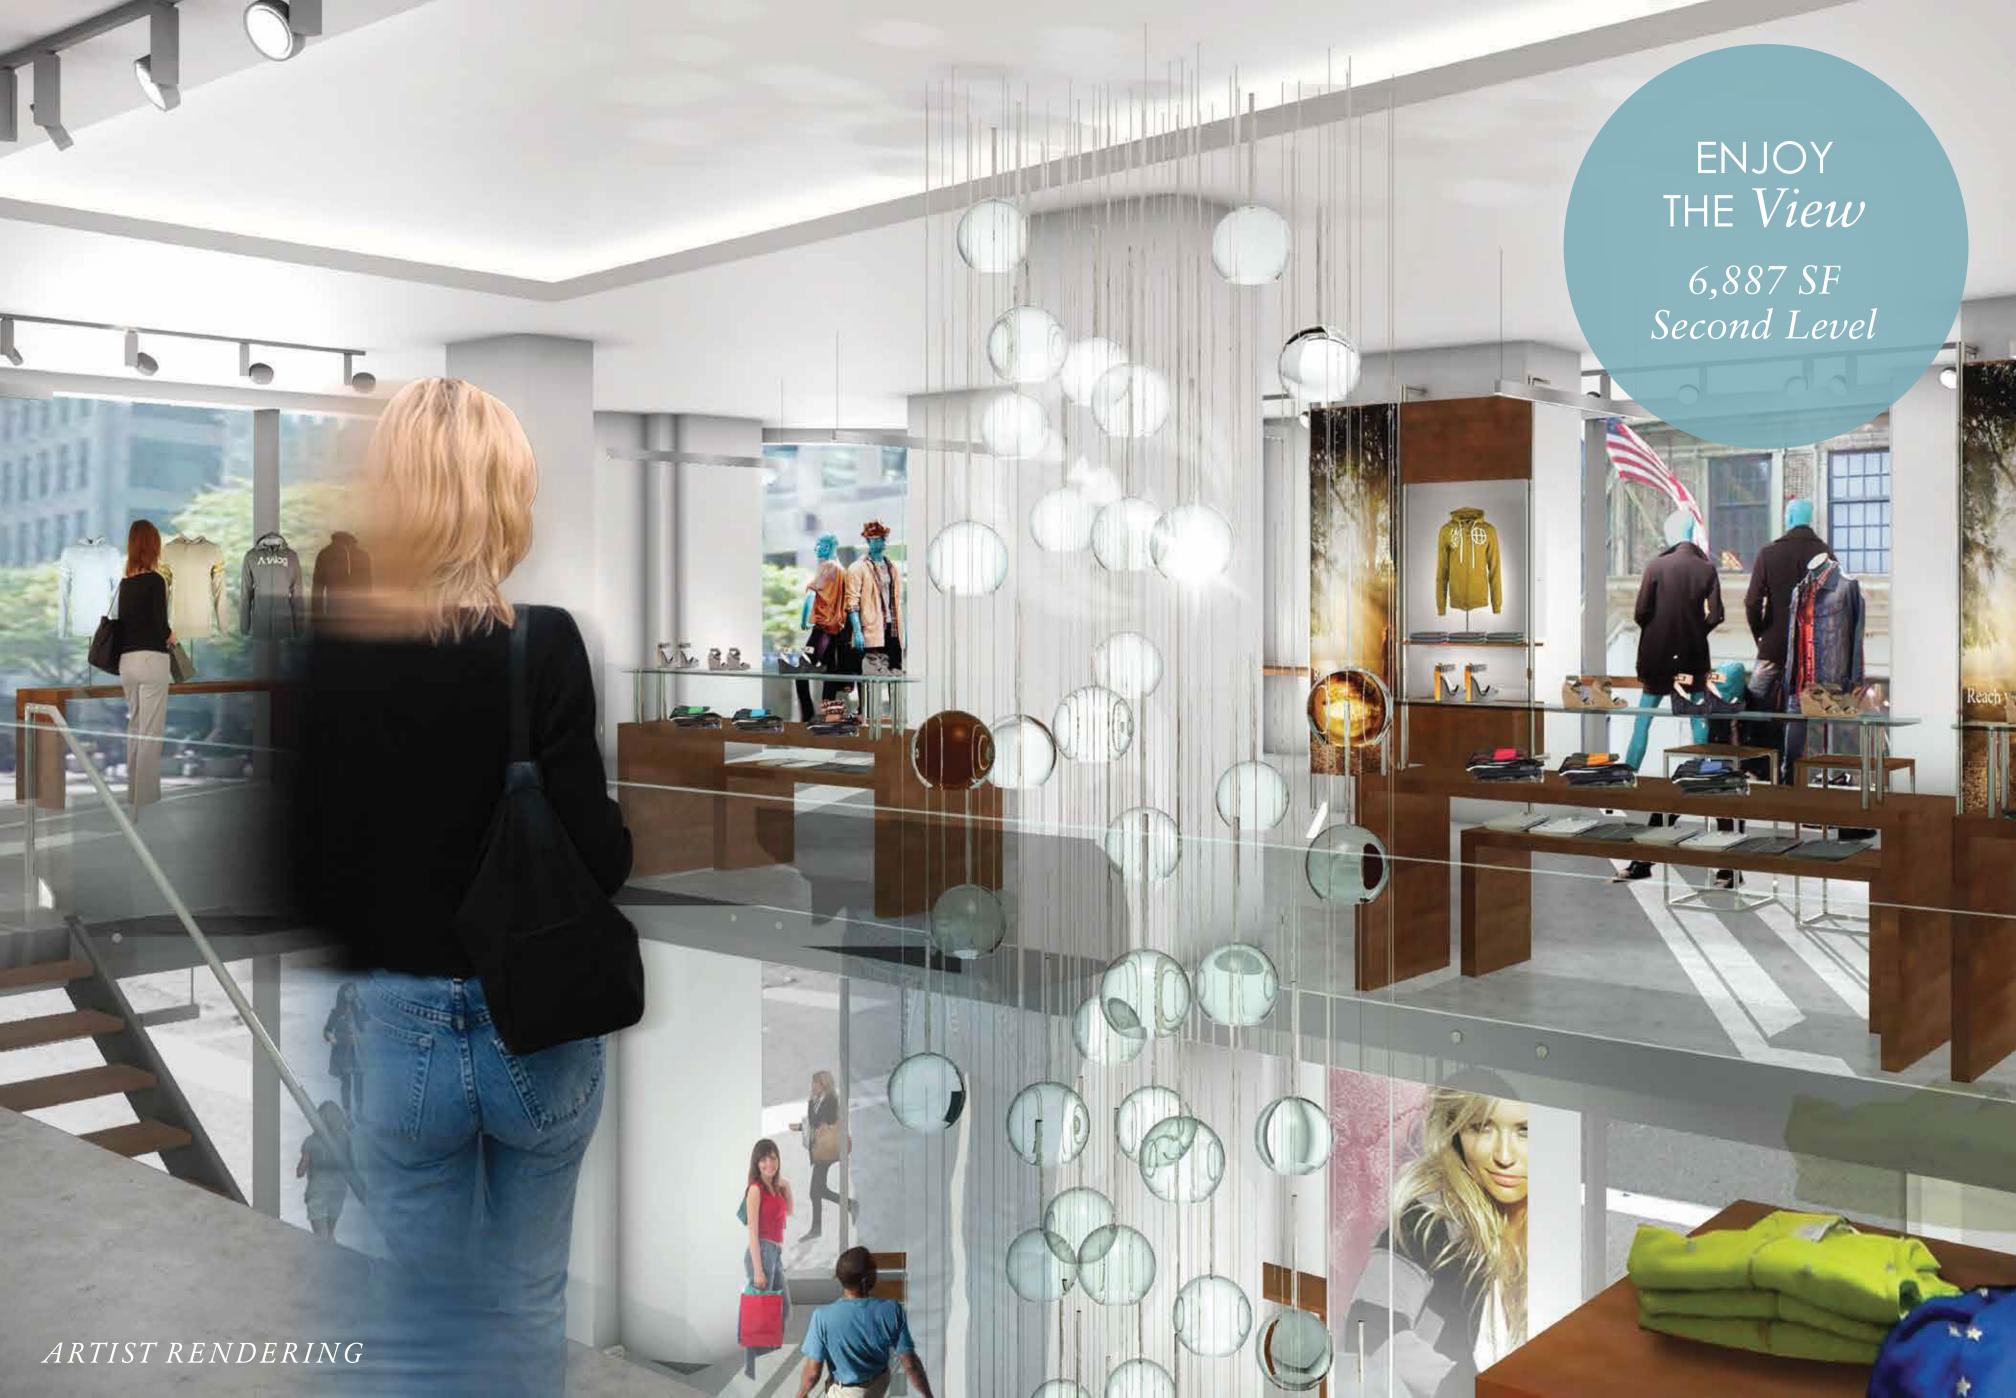

## STH AVENUE STAND PIPE STAND

6,887 SF Second Level

38TH STREET

2,660 SF Ground Level