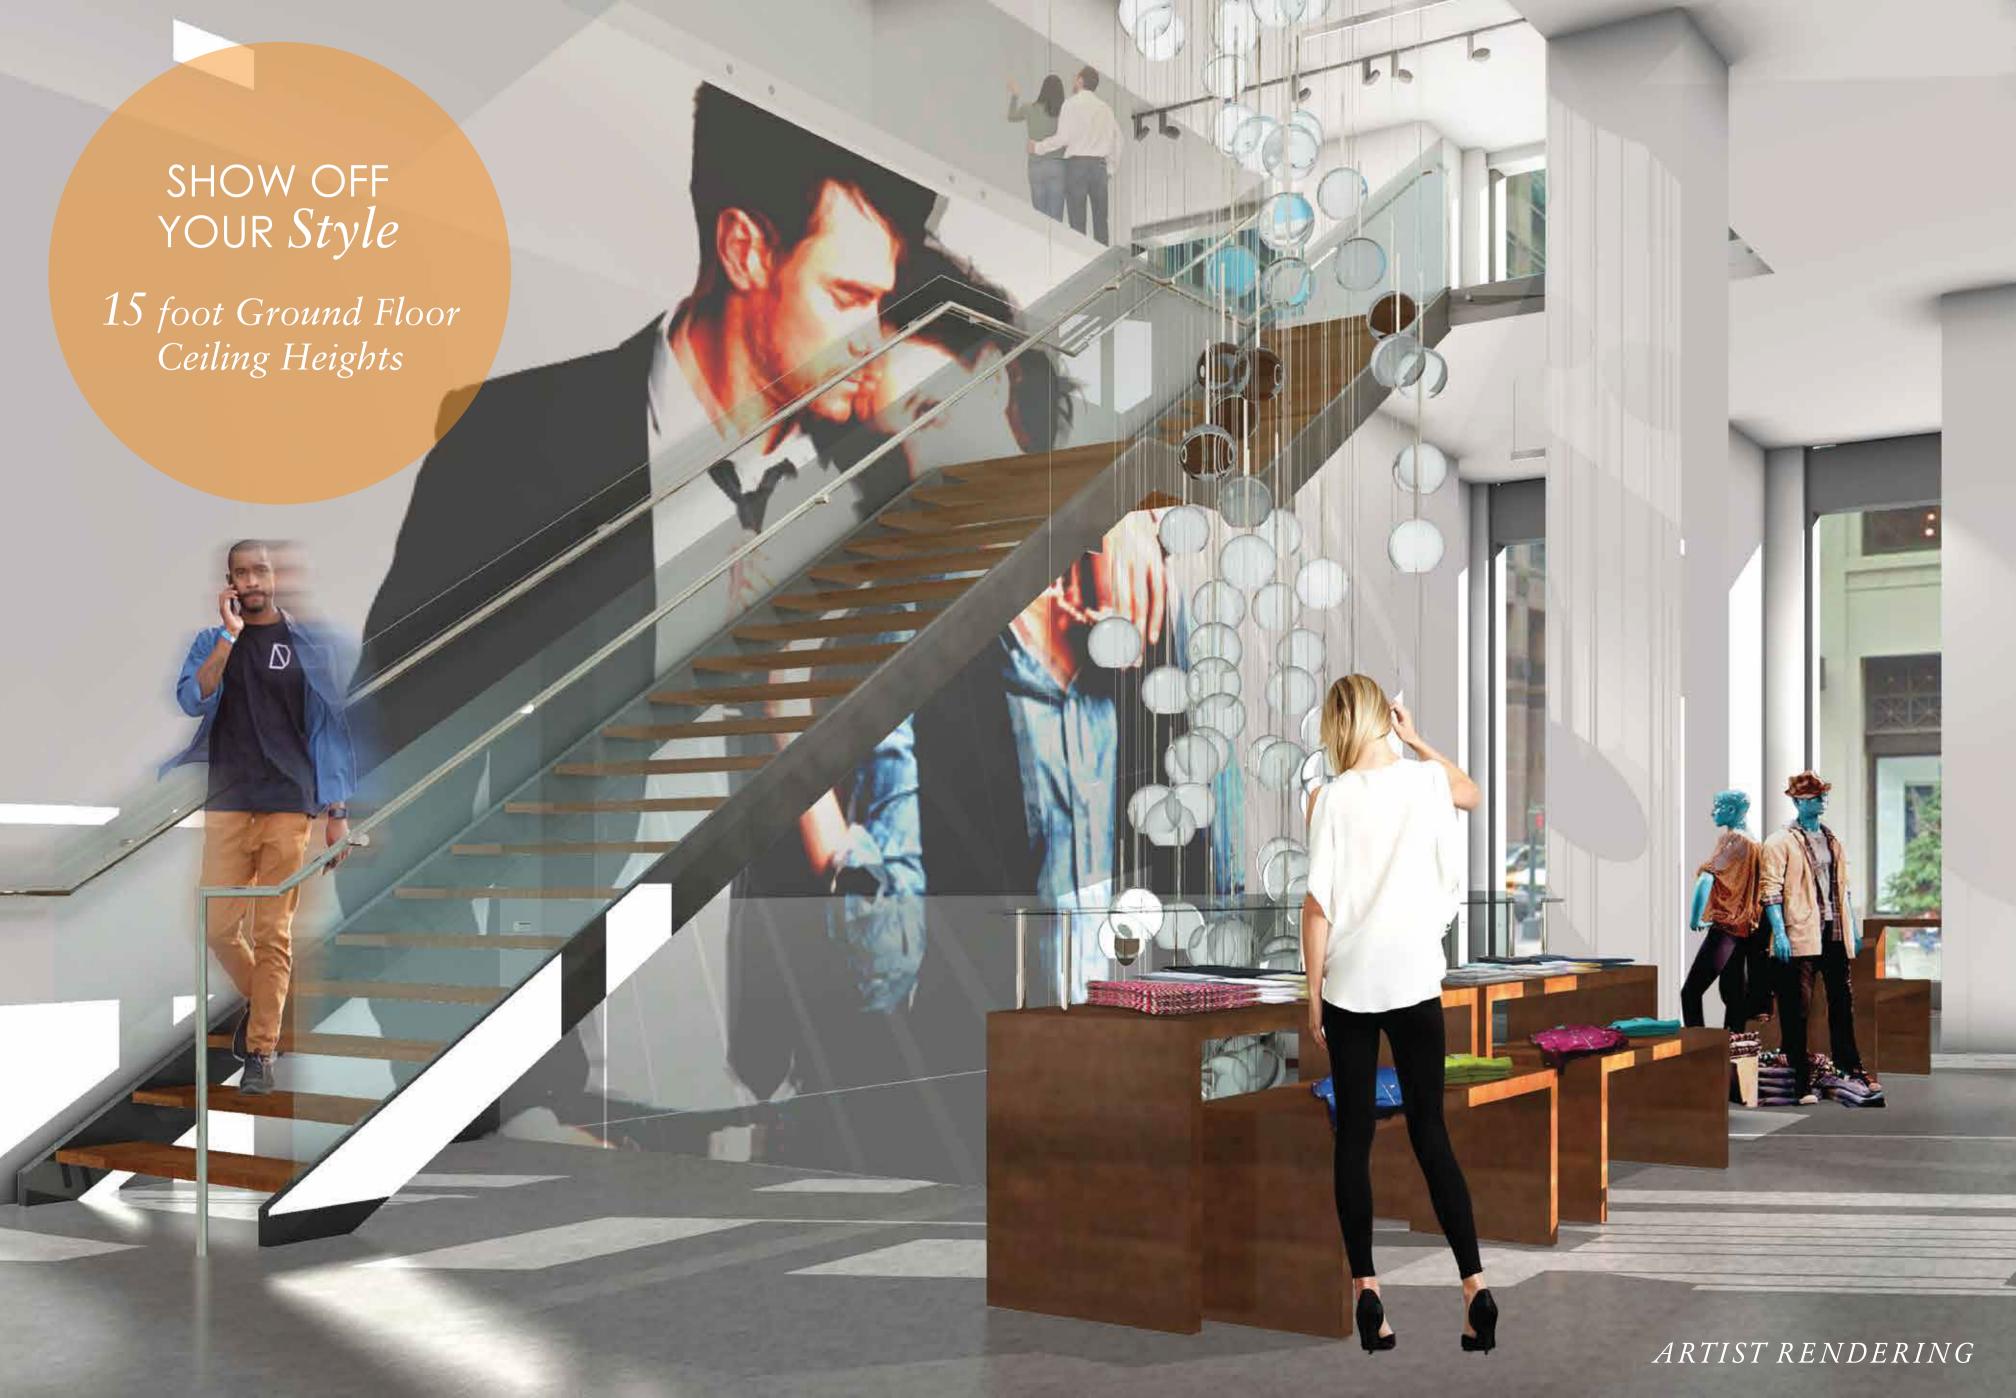

## A Multi-level Corner Flagship Opportunity In NYC's busiest Retail Corridor

Situated at the base of a luxury 56-story office & residential tower directly across from Lord & Taylor, WeWork Headquarters and 2 blocks from New York's iconic Bryant Park.

Some of the best *retail shopping* in the city –

Steps from the 34th Street shopping promenade, New York Public Library's main branch, the Empire State Building, Rockefeller Center and Grand Central Terminal.

A 24/7 location with a mix of local and international tourists, hotel guests, and shoppers.

105 FT of Wrap-Around FRONTAGE

New GLASS

Fifth Avenue

18,636 Midweek Day 110,206 Typical Week

38th Street
6,626 Midweek Day
33,195 Typical Week