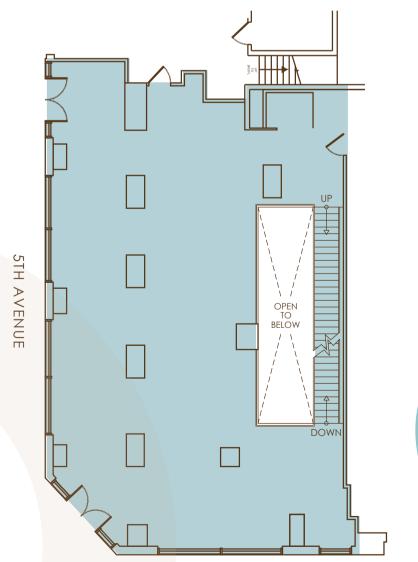

## FLOOR PLANS

## STH AVENUE STAND PIPE STAND

6,887 SF Second Level

38TH STREET

2,660 SF Ground Level