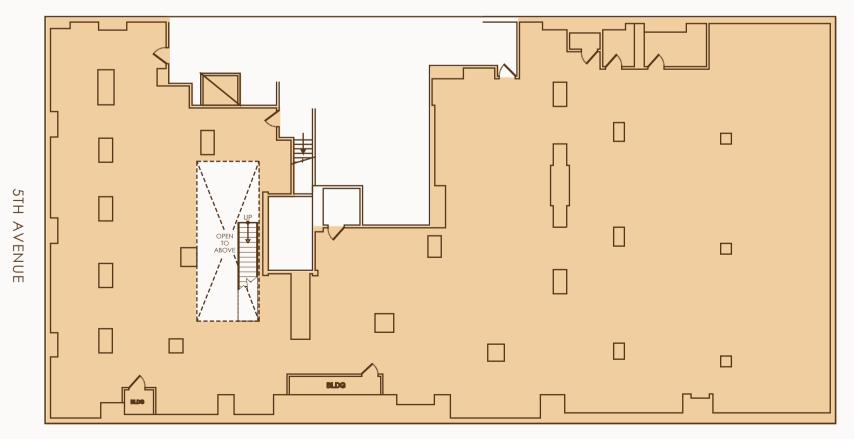

## FLOOR PLANS

## Impressive FLOOR PLATES

A wide variety of retail configurations, comprised of over 18,000 SF on the lower level, ground floor and second floor.

9,014 SF

Lower Level

38TH STREET