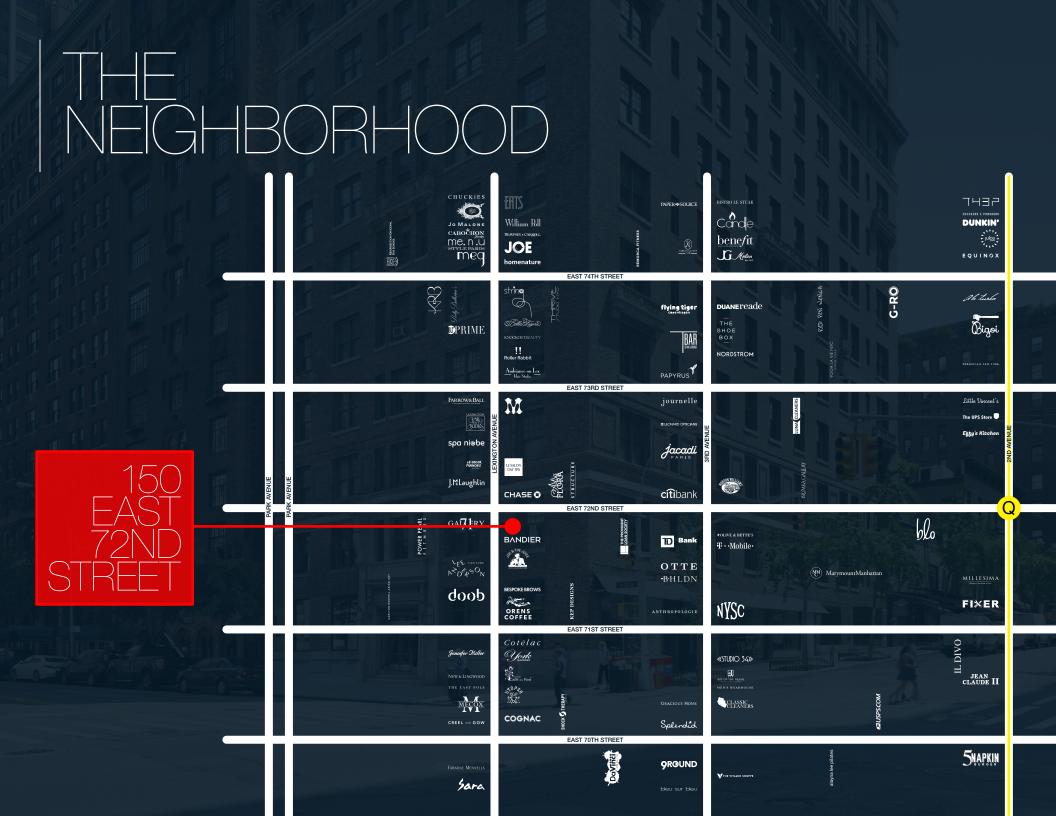

### **NEIGHBORING RETAILERS**

Bandier | MZ Wallace | Anthropologie | Oren's Daily Roast Joe & The Juice | Lee Anderson | Shen | L'Art De Vivre Otte | French Sole | Cote´lac | Bella Blu Ristorante Cognac East | Corrado Bread and Pastry | J. McLaughlin