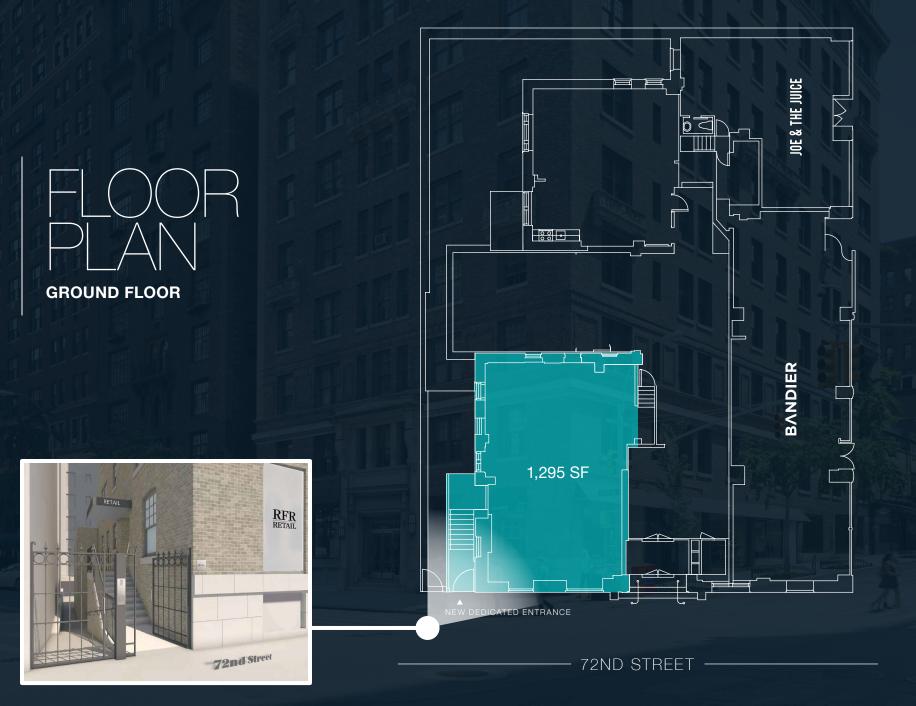

## THE SPACE

1,295 SF of Ground Floor Space

Located on the southeast corner of Lexington Avenue & 72nd Street

At the base of 24-unit luxury condo building

22' of frontage on 72nd Street

New Dedicated and ADA Compliant Entrance