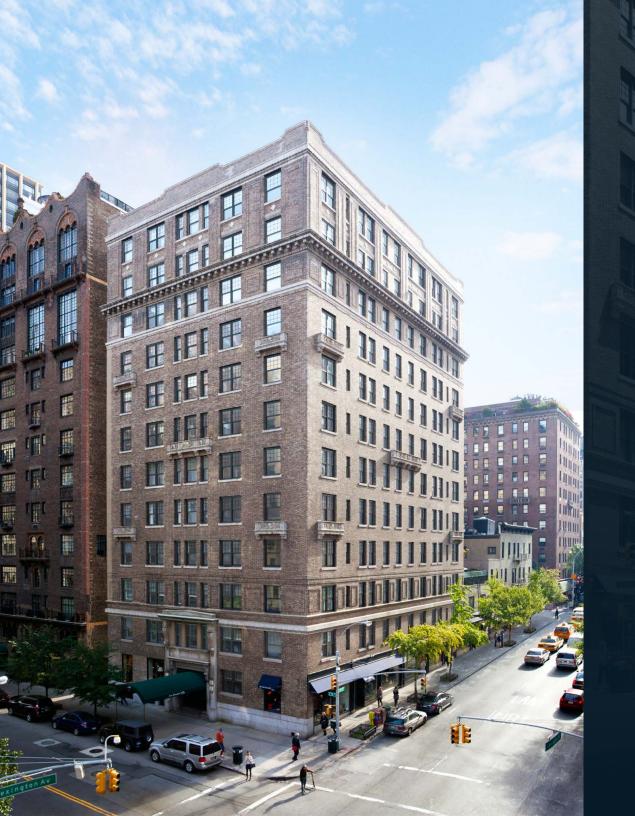

# 150 EAST 72ND STREET UPPER EAST SIDE

SOUTHEAST CORNER OF LEXINGTON AVENUE AND 72ND STREET

RFR RETAIL

## THE SPACE

1,295 SF of Ground Floor Space

Located on the southeast corner of Lexington Avenue & 72nd Street

At the base of 24-unit luxury condo building

22' of frontage on 72nd Street

New Dedicated and ADA Compliant Entrance