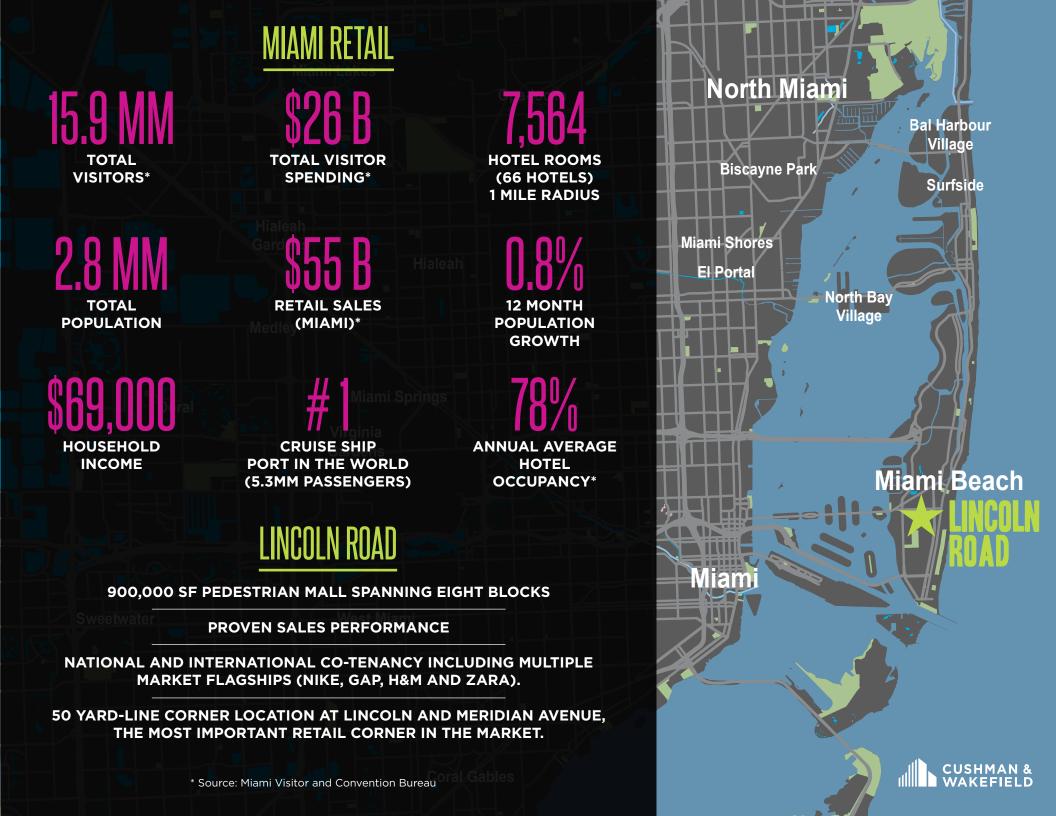

#### COMMENTS

- Proximity to Collins Avenue hotels, the new Miami Beach Convention Center (Undergoing a \$615MM renovation), New World Symphony and Miami Beach's affluent residential population
- Divisions available
- Historically significant structure has undergone a gut renovation with improved storefronts and mechanicals.