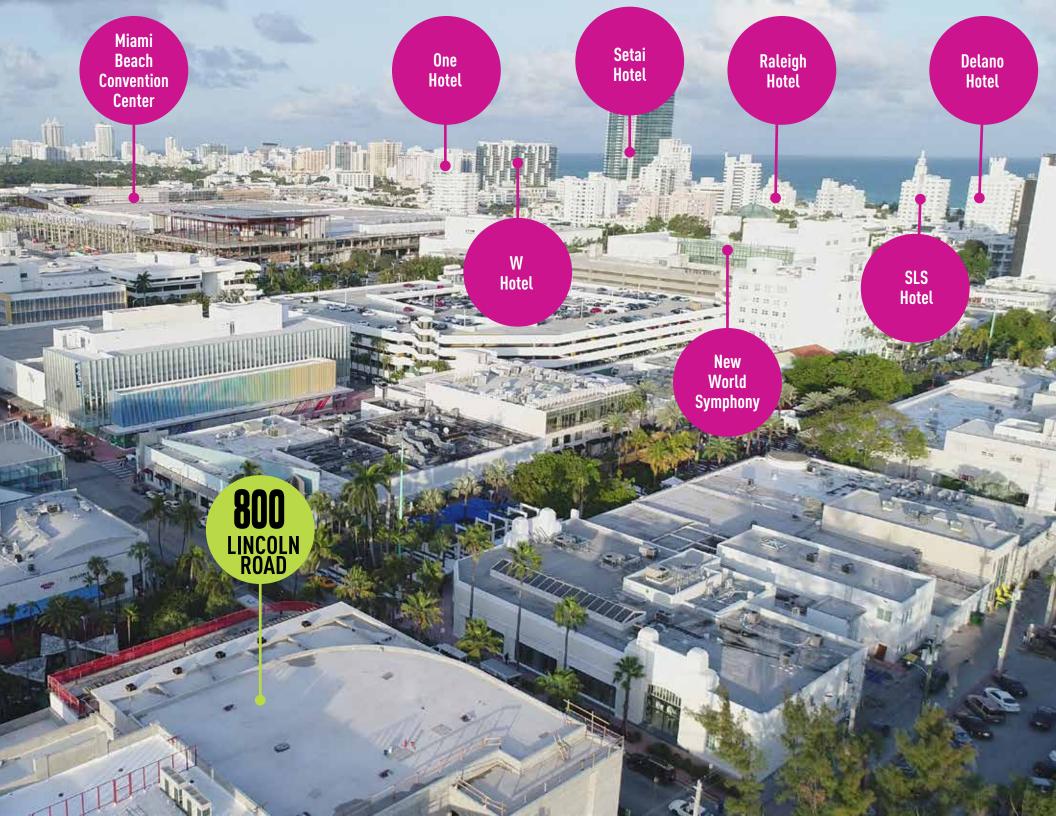

#### COMMENTS

- Proximity to Collins Avenue hotels, the new Miami Beach Convention Center (Undergoing a \$615MM renovation), New World Symphony and Miami Beach's affluent residential population
- Divisions available
- Historically significant structure has undergone a gut renovation with improved storefronts and mechanicals.