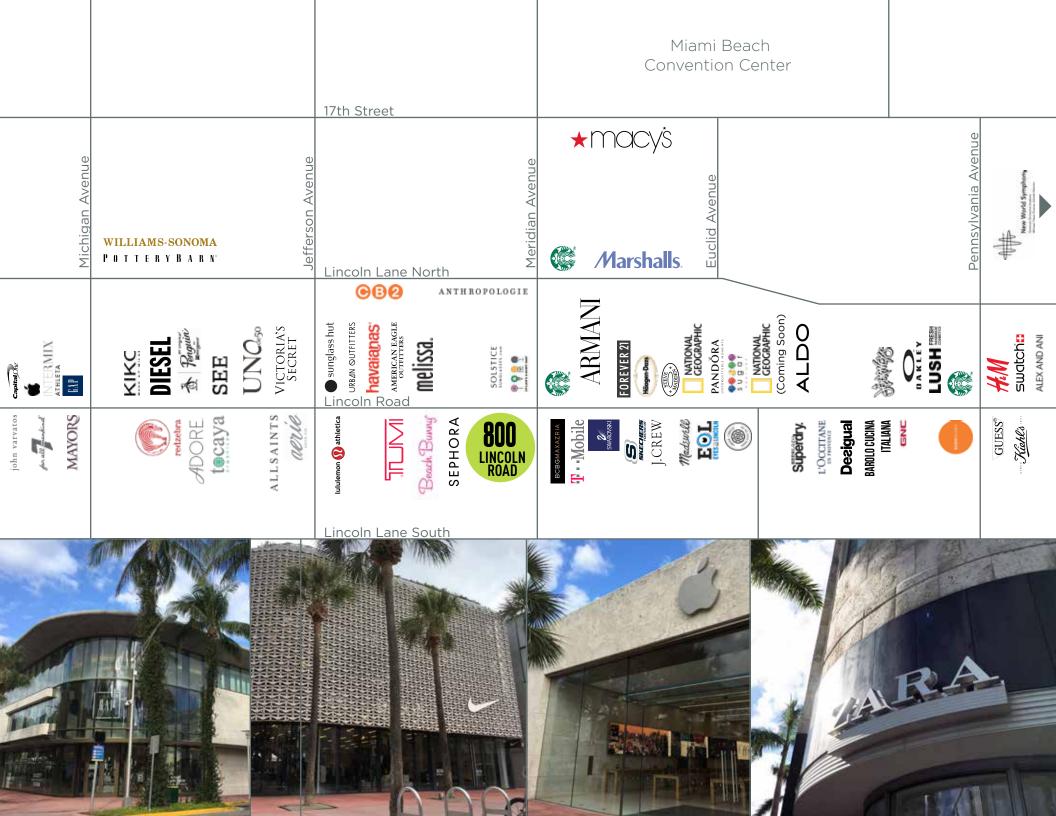

#### NEIGHBORS

Aerie, AllSaints, Anthropologie, Forever 21, Dylan's Candy, J.Crew, Lululemon, Sephora, Starbucks, Swarovski, Tumi, Urban Outfitters and Victoria's Secret

\*includes 1,755 SF of outdoor space and 957 SF of dedicated vestibule space