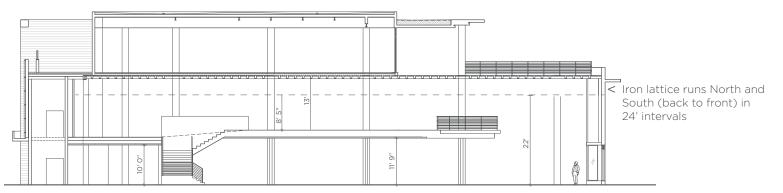

#### FRONTAGE

50'

10,637 SF\*

9,865 SF

6,890 SF

27,392 SF

8

**CEILING HEIGHTS** 

11' 9" - 22' 6"