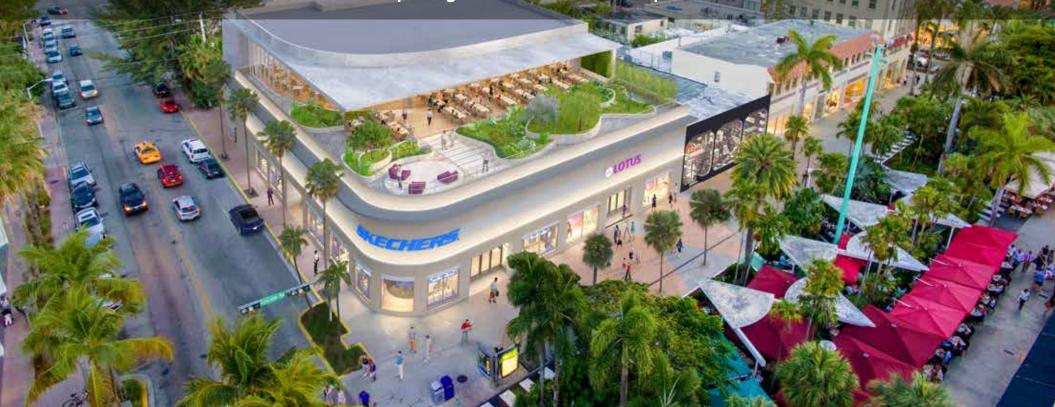

#### **INTERIOR RENDERINGS**

Inline Opportunity with 50' of Frontage on Lincoln Road with Open Second Floor

# THE SPACE

The Building formerly known as the Arts Center Building has tremendous historical significance putting Lincoln Road on the map.

| PREMISES     |
|--------------|
| Third Floor  |
| Second Floor |
| Ground Floor |
| Total        |

#### COMMENTS

- Proximity to Collins Avenue hotels, the new Miami Beach Convention Center (Undergoing a \$615MM renovation), New World Symphony and Miami Beach's affluent residential population
- Divisions available
- Historically significant structure has undergone a gut renovation with improved storefronts and mechanicals.