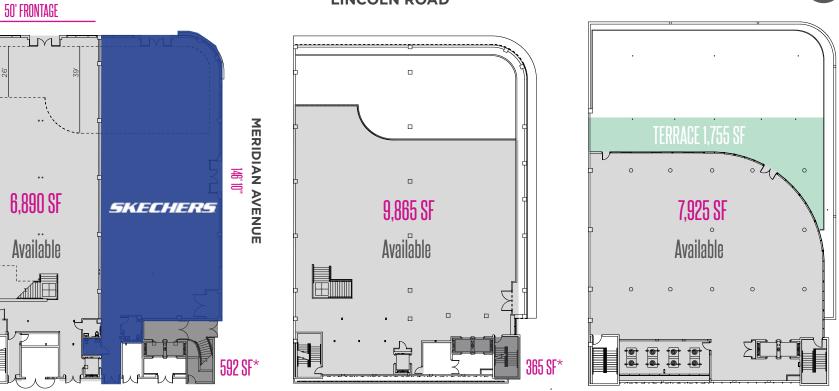

# FLOOR PLANS

LINCOLN ROAD

#### **GROUND FLOOR**

**SECOND FLOOR** 

### THIRD FLOOR

**SOARING CEILING HEIGHTS** 

 $|\Gamma$ 

N

#### FRONTAGE

50'

10,637 SF\*

9,865 SF

6,890 SF

27,392 SF

8

**CEILING HEIGHTS** 