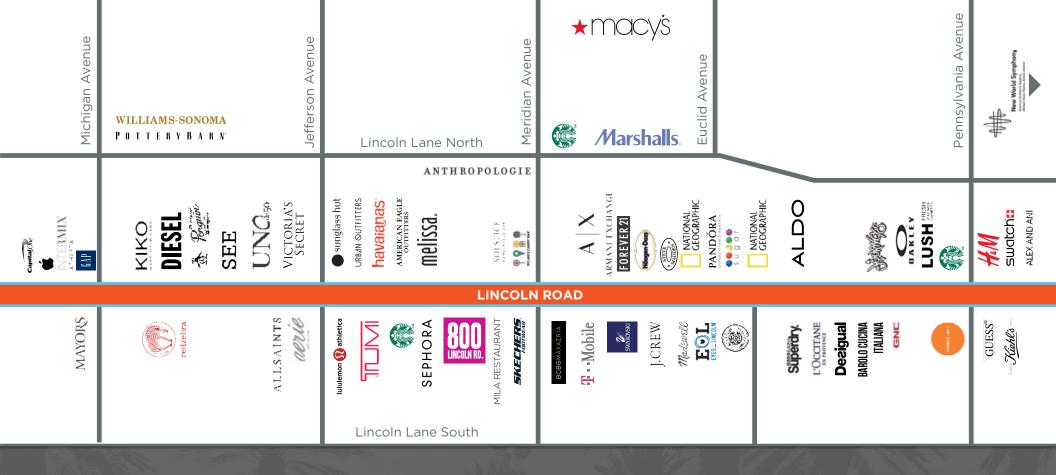

#### **NEIGHBORS**

Aerie, AllSaints, Anthropologie, Forever 21, Dylan's Candy, J.Crew, Lululemon, Sephora, Starbucks, Swarovski, Tumi, Urban Outfitters and Victoria's Secret

## LINCOLN ROAD

900,000 SF PEDESTRIAN MALL SPANNING EIGHT BLOCKS

**PROVEN SALES PERFORMANCE** 

NATIONAL AND INTERNATIONAL CO-TENANCY INCLUDING MULTIPLE MARKET FLAGSHIPS (NIKE, GAP, H&M AND ZARA).

50 YARD-LINE CORNER LOCATION AT LINCOLN AND MERIDIAN AVENUE, THE MOST IMPORTANT RETAIL CORNER IN THE MARKET.