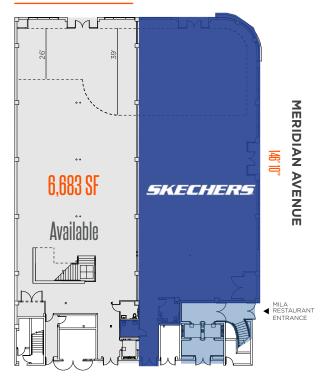

#### **PREMISES**

Ground Floor 6.683 SF Second Floor 9,877 SF

**Total** 16,560 SF

### POSSESSION

FRONTAGE

**Immediate** 50'

### FLOOR PLANS

#### **LINCOLN ROAD**

#### 50' FRONTAGE

**GROUND FLOOR** 

SECOND FLOOR

THIRD FLOOR