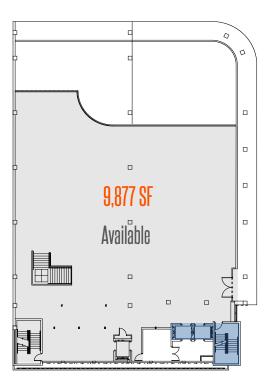

#### **PREMISES**

Ground Floor 6.683 SF Second Floor 9,877 SF

**Total** 16,560 SF

### FLOOR PLANS

#### 50' FRONTAGE

**GROUND FLOOR** 

SECOND FLOOR

THIRD FLOOR