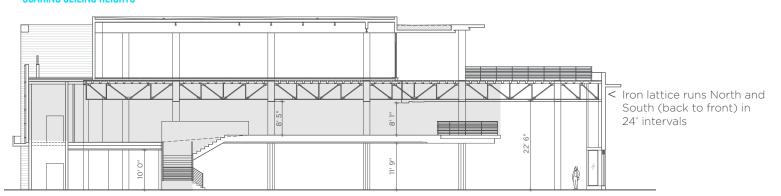

round Floor 6.683 SF Second Floor 9,877 SF

**Total** 16,560 SF

### POSSESSION

FRONTAGE

**Immediate** 50'

### CEILING HEIGHTS

11' 9" - 22' 6"

#### COMMENTS

- Proximity to Collins Avenue hotels, the new Miami Beach Convention Center (Undergoing a \$615MM renovation), New World Symphony and Miami Beach's affluent residential population
- Divisions available
- Historically significant structure has undergone a gut renovation with improved storefronts and mechanicals.

#### **NEIGHBORS**

Aerie, AllSaints, Anthropologie, Forever 21, Dylan's Candy, J.Crew, Lululemon, Sephora, Starbucks, Swarovski, Tumi, Urban Outfitters and Victoria's Secret

### FLOOR PLANS

#### **LINCOLN ROAD**



#### 50' FRONTAGE







**GROUND FLOOR** 

SECOND FLOOR

THIRD FLOOR

#### **SOARING CEILING HEIGHTS**





## MIAMI RETAIL

## 15.9 MM

TOTAL VISITORS\*

## \$26 B

TOTAL VISITOR SPENDING\*

# 7,564

HOTEL ROOMS (66 HOTELS) 1 MILE RADIUS

## 2.8 MM

TOTAL POPULATION

## 855 B

RETAIL SALES (MIAMI)\*

# 0.8%

12 MONTH POPULATION GROWTH

# \$69,000

HOUSEHOLD INCOME

## #1

CRUISE SHIP PORT IN THE WORLD (5.3MM PASSENGERS) **78**%

ANNUAL AVERAGE HOTEL OCCUPANCY\*

\* Source: Miami Visitor and Convention Bureau



## LINCOLN ROAD

900,000 SF PEDESTRIAN MALL SPANNING EIGHT BLOCKS

**PROVEN SALES PERFORMANCE** 

NATIONAL AND INTERNATIONAL CO-TENANCY INCLUDING MULTIPLE MARKET FLAGSHIPS (NIKE, GAP, H&M AND ZARA).

50 YARD-LINE CORNER LOCATION AT LINCOLN AND MERIDIAN AVENUE, THE MOST IMPORTANT RETAIL CORNER IN THE MARKET.

### FRANK BEGROWICZ

FRANK.BEGROWICZ@CUSHWAKE.COM

## JASON GREENSTONE

JASO