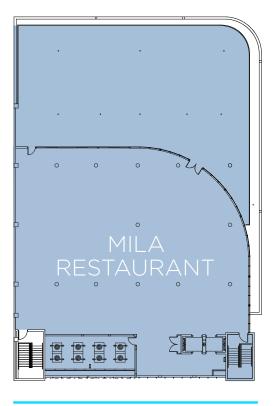

#### **PREMISES**

Ground Floor 6.683 SF Second Floor 9,877 SF

**Total** 16,560 SF

### FLOOR PLANS

#### 50' FRONTAGE

**GROUND FLOOR** 

SECOND FLOOR

THIRD FLOOR