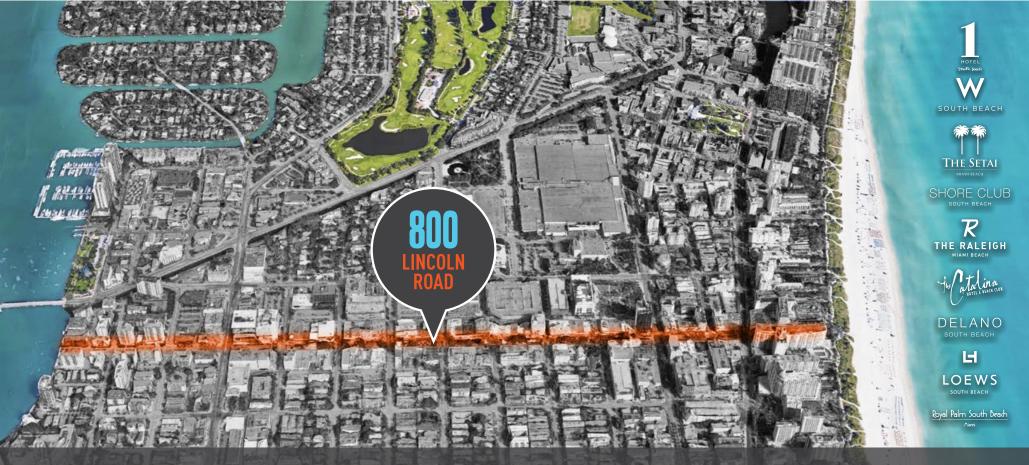

JOIN STATES & MILA RESTAURANT

THE MOST COMPELLING RETAIL LOCATION IN THE HEART OF MIAMI BEACH

16,560 SF OF MULTI-LEVEL RETAIL
AT THE SOUTHWEST CORNER OF LINCOLN ROAD AND MERIDIAN AVENUE
IMMEDIATE DELIVERY

## LINCOLN ROAD

900,000 SF PEDESTRIAN MALL SPANNING EIGHT BLOCKS

**PROVEN SALES PERFORMANCE** 

NATIONAL AND INTERNATIONAL CO-TENANCY INCLUDING MULTIPLE MARKET FLAGSHIPS (NIKE, GAP, H&M AND ZARA).

50 YARD-LINE CORNER LOCATION AT LINCOLN AND MERIDIAN AVENUE, THE MOST IMPORTANT RETAIL CORNER IN THE MARKET.