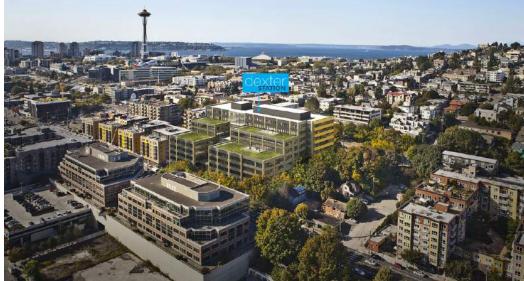

## **PROJECT DETAILS**

Dexter Station is a 10-story, state-of-the-art, Class-A office building home to Facebook's Frank Gehry-designed headquarters for 2,000 employees. South Lake Union has over 70,000 employees within a 1-mile radius of the site and that number is continuing to grow. Dexter Yard is under construction and will add another 500,000 square feet of office space two blocks from the site.