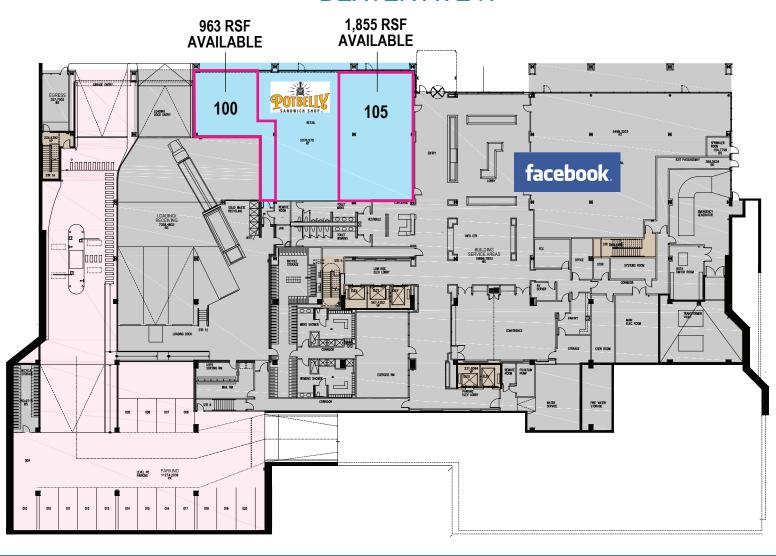

SIZE **Suite 100** 963 RSF

**Suite 105** 1,855 RSF

RATE TBD

NNN \$14.64 PSF

AVAILABILITY Immediate