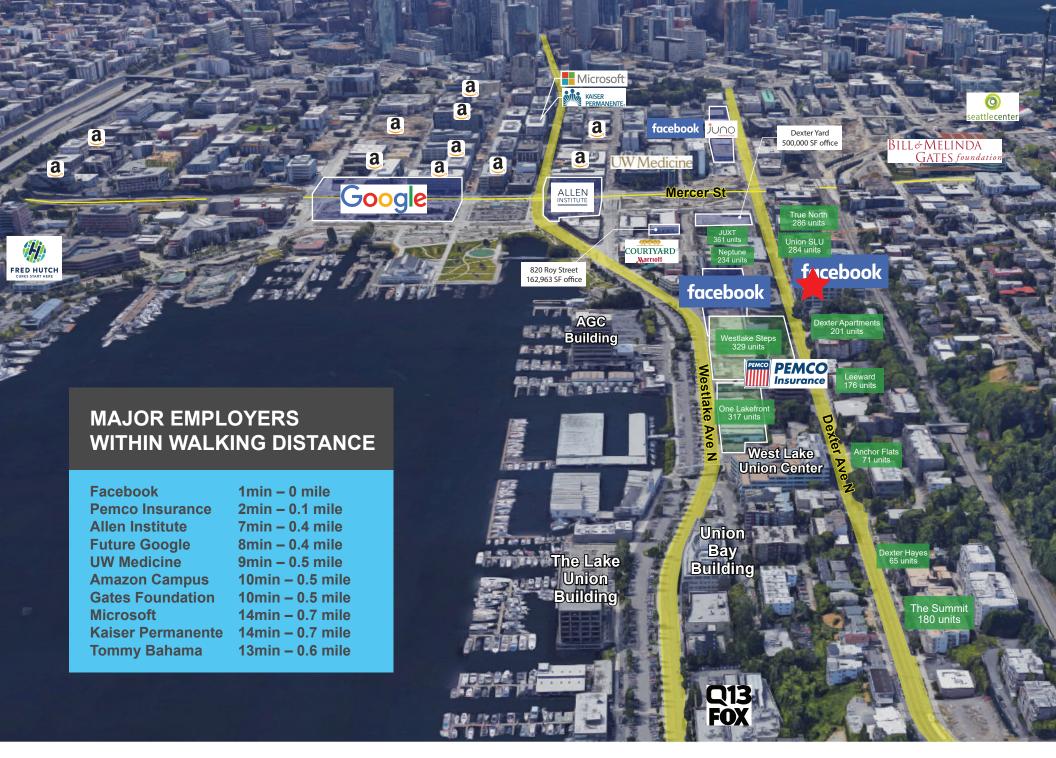

## **PROJECT DETAILS**

Dexter Station is a 10-story, state-of-the-art, Class-A office building home to Facebook's Frank Gehry-designed headquarters for 2,000 employees. South Lake Union has over 70,000 employees within a 1-mile radius of the site and that number is continuing to grow. Dexter Yard is under construction and will add another 500,000 square feet of office space two blocks from the site.