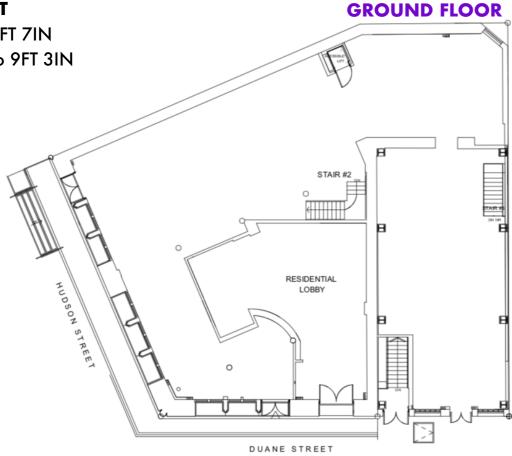

#### **GROUND**

4,007 SF

#### **FRONTAGE**

53FT on Hudson Street 58FT on Duane Street

#### **CEILING HEIGHT**

Ground: Up to 13FT 7IN Lower Level: Up to 9FT 3IN