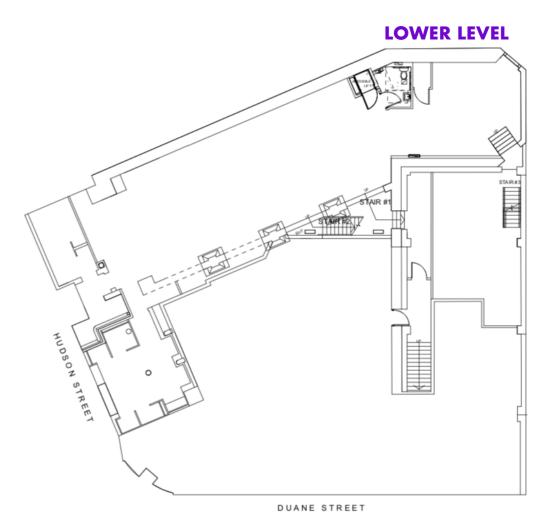

#### **LOWER LEVEL**

3,697 SF

#### **FRONTAGE**

53FT on Hudson Street 58FT on Duane Street

#### **CEILING HEIGHT**

Ground: Up to 13FT 7IN Lower Level: Up to 9FT 3IN