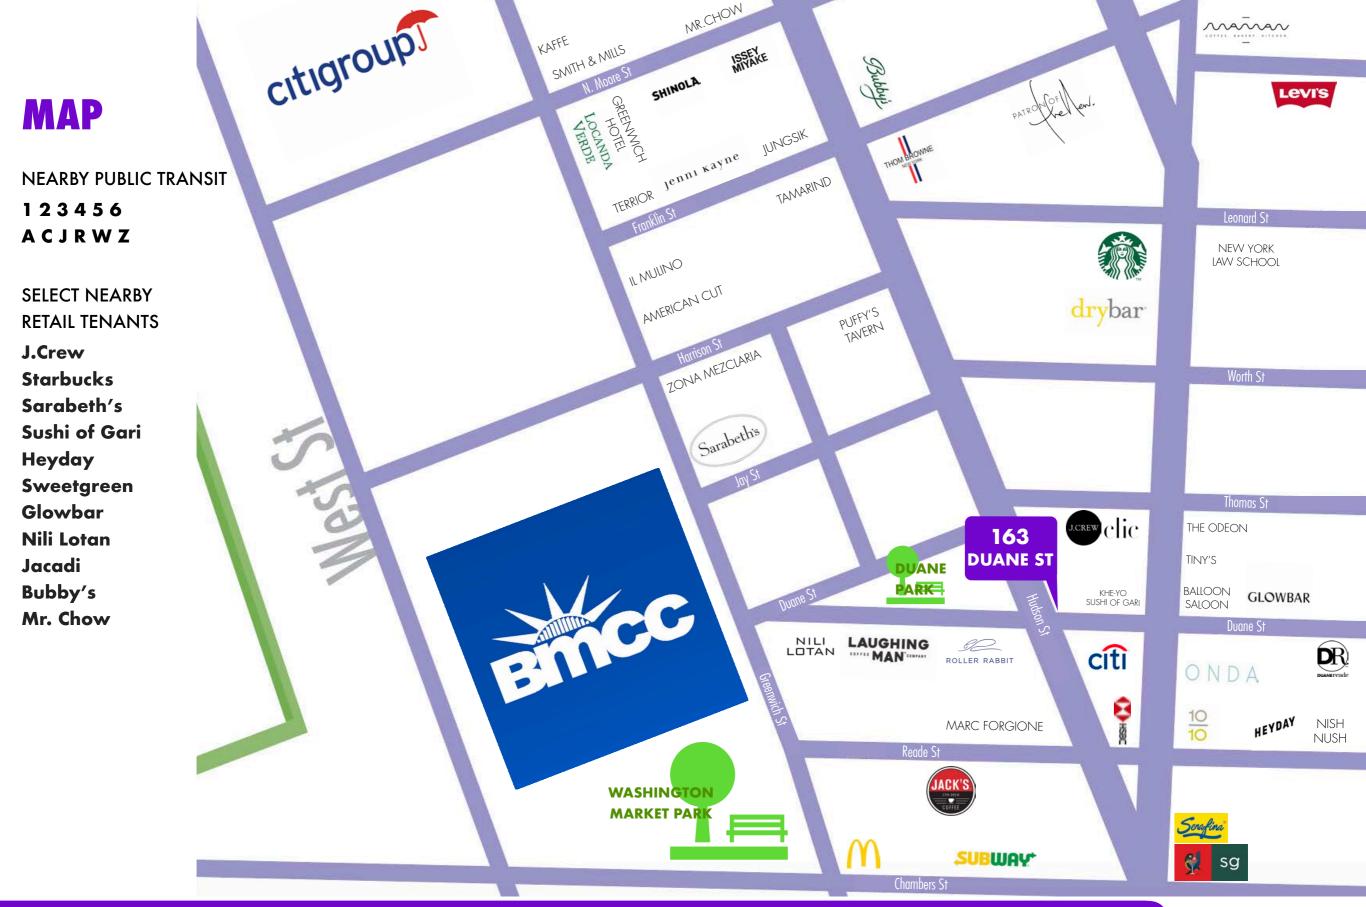

## **HIGHLIGHTS**

Distinctive corner retail space directly across the street from Duane Park.

Former restaurant.

Shaft for venting is in place.

Lower Level is selling space.

Open to potential division scenarios.

Entrances on both Hudson Street and Duane Street.

Close proximity to Citigroup's headquarters.

MICHAEL CODY michael@retailbymona.com 513 374 8630

BRANDON SINGER
CEO + FOUNDER
brandon@retailbymona.com
516 808 6794