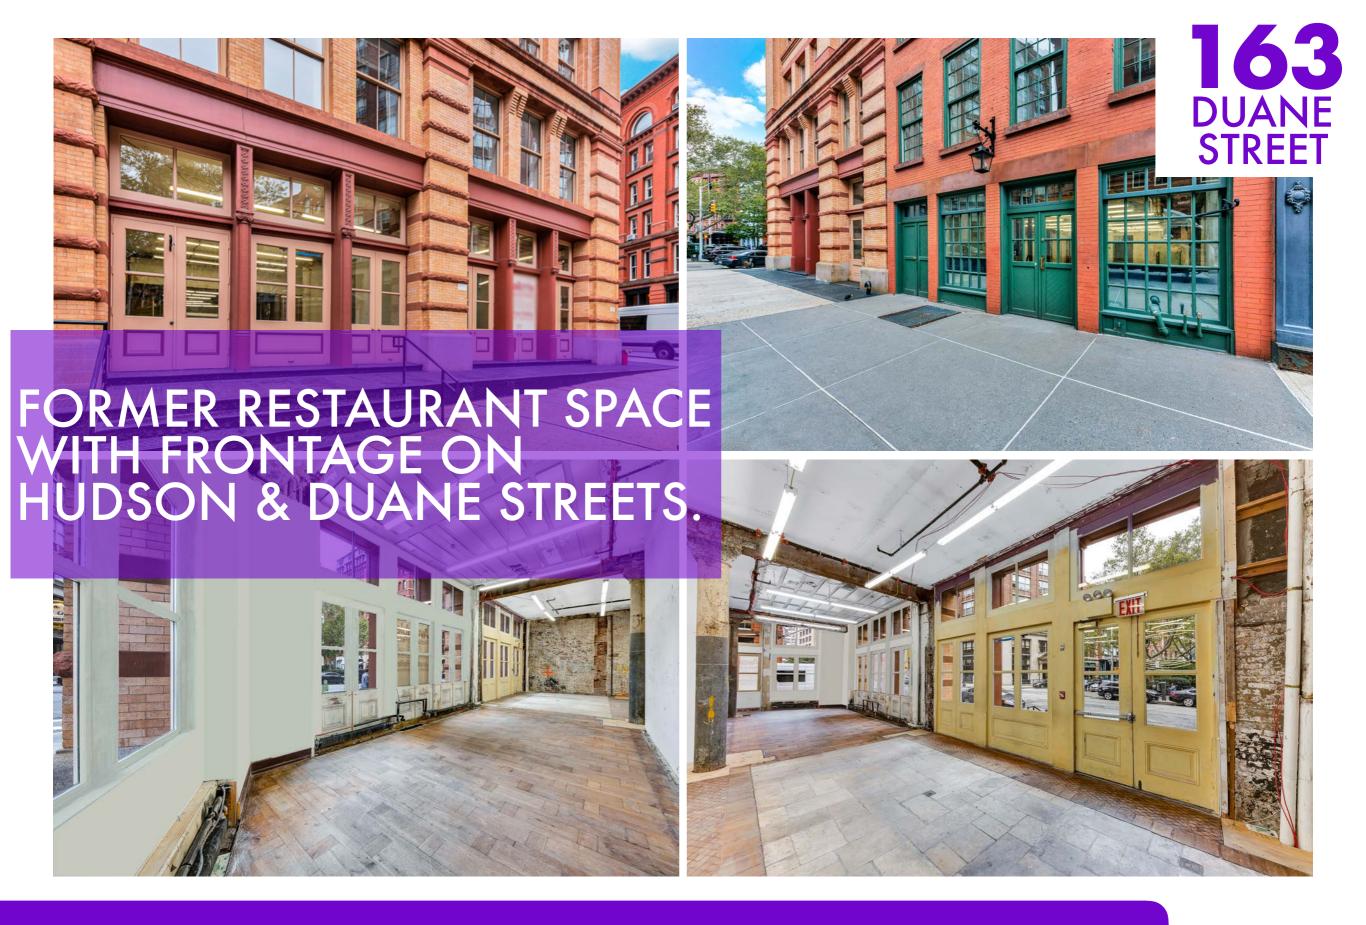

## **HIGHLIGHTS**

Distinctive corner retail space directly across the street from Duane Park.

Former restaurant.

Shaft for venting is in place.

Lower Level is selling space.

Open to potential division scenarios.

Entrances on both Hudson Street and Duane Street.

Close proximity to Citigroup's headquarters.

MICHAEL CODY michael@retailbymona.com 513 374 8630

BRANDON SINGER
CEO + FOUNDER
brandon@retailbymona.com
516 808 6794