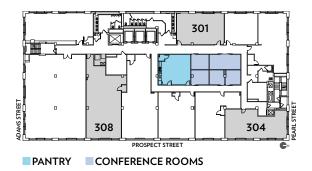

### SUITE 301 | 1,207 RSF

### SUITE 304 | 2,132 RSF

 $\square$  $\int$ 

# SUITE 308 | 2,986 RSF