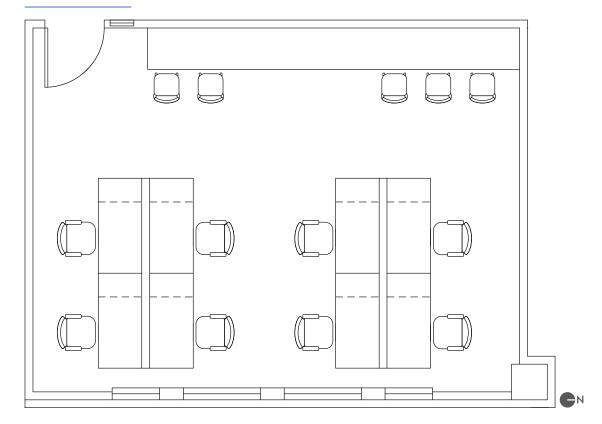

| DUMBO<br>CAMPUS      | 1.2MM SF creative campus anchored by<br>Etsy, 2U, and Frog Design<br>Campus Amenities include a convenient<br>bike storage room, tenant only roof deck, |
| LOCATION             | and an outdoor public plaza<br>Easily accessible by the F train at York Street                                                                          |
| LOCATION             | or A / C trains at High Street<br>Surrounding neighbors include Bluestone<br>Lane, Untamed Sandwiches, Randolph Beer,                                   |
|                      | Yoga Vida Shadowbox Mulberry & Vine                                                                                                                     |









### SUITE 203 | 2,275 RSF



SUITE 207 | 2,481 RSF



SUITE 206 | 950 RSF



### SUITE 209 | 6,045 RSF



PLANS AT VARYING SCALES



### SUITE 301 | 1,207 RSF



### SUITE 304 | 2,132 RSF



 $\square$  $\int$ 

# SUITE 308 | 2,986 RSF





### SUITE 402 | 748 RSF

# 



## SUITE 407 | 1,858 RSF



### SUITE 409 | 4,132 RSF



### SUITE 408 | 1,910 RSF



PLANS AT VARYING SCALES





### DUMBO HEIGHTS CAMPUS

Mixed use urban campus on the waterfront in the heart of Brooklyn tech triangle. Vibrant ground floor retail provides amenities and vibe for tenants, local Brooklynites and tourists.

| OFFICE SPACE      | 1.2 million SF                                                                                            |
|-------------------|-----------------------------------------------------------------------------------------------------------|
| RETAIL SPACE