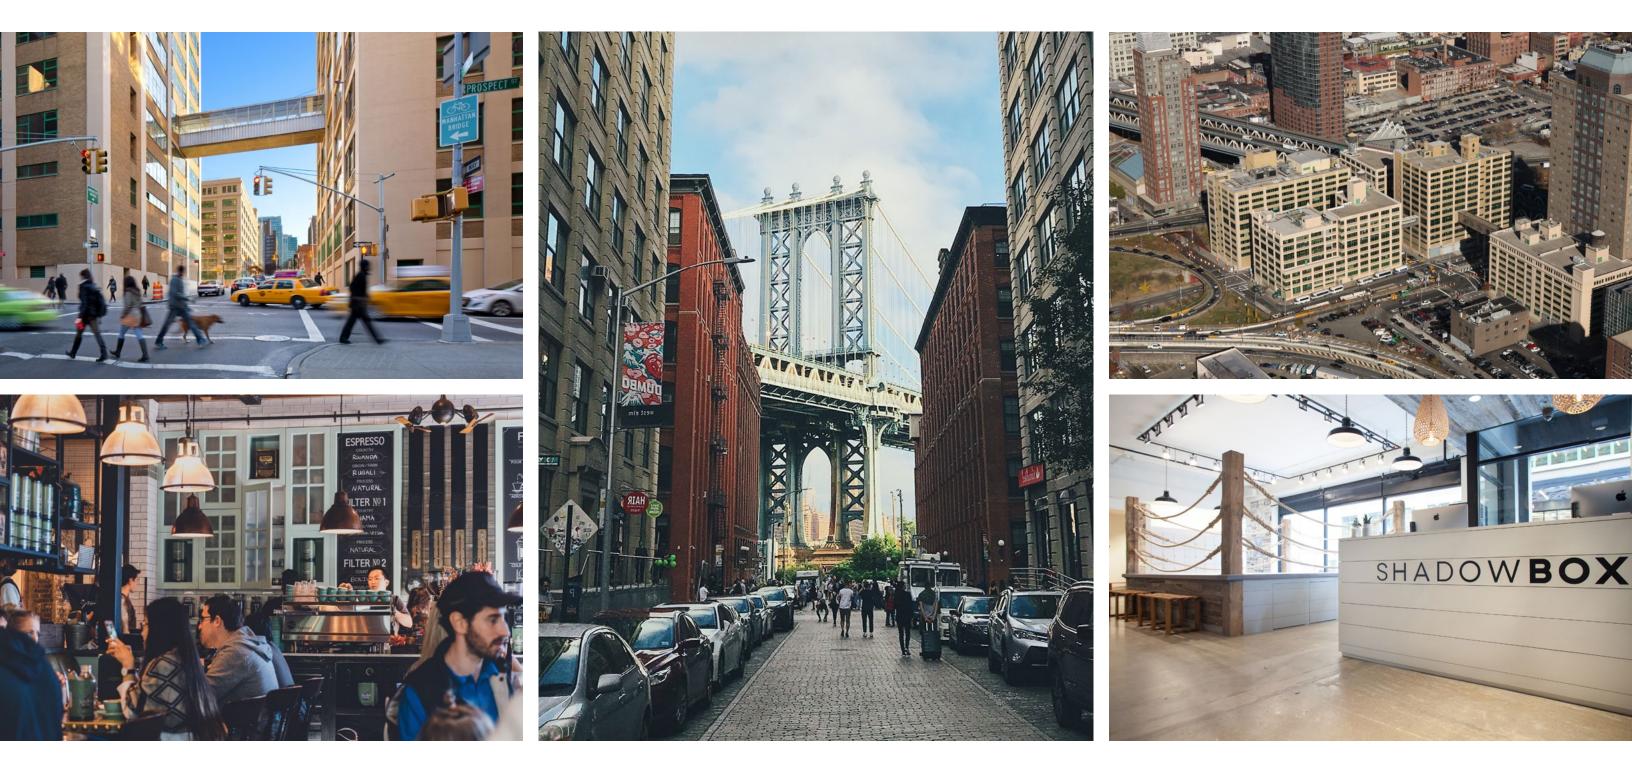

| WORKSPACE            | Furniture available and access to 3 high-end<br>pantries, 10 breakout rooms, and conference<br>rooms each with a whiteboard and smart TV                |
|----------------------|---------------------------------------------------------------------------------------------------------------------------------------------------------|
|                      | Brand new HVAC system that provides<br>perimeter heating on all floors and<br>independent cooling towers on each floor                                  |
| ACCESS &<br>SECURITY | Full-time attended lobby with 24/7 access<br>Card access readers in the lobby and<br>elevators, CCTV security monitoring and<br>access control          |
| DUMBO<br>CAMPUS      | 1.2MM SF creative campus anchored by<br>Etsy, 2U, and Frog Design<br>Campus Amenities include a convenient<br>bike storage room, tenant only roof deck, |
| LOCATION             | and an outdoor public plaza<br>Easily accessible by the F train at York Street                                                                          |
| LOCATION             | or A / C trains at High Street<br>Surrounding neighbors include Bluestone<br>Lane, Untamed Sandwiches, Randolph Beer,                                   |
|                      | Yoga Vida Shadowbox Mulberry & Vine                                                                                                                     |

### DUMBO HEIGHTS CAMPUS

Mixed use urban campus on the waterfront in the heart of Brooklyn tech triangle. Vibrant ground floor retail provides amenities and vibe for tenants, local Brooklynites and tourists.

| OFFICE SPACE      | 1.2 million SF                                                                                            |
|-------------------|-----------------------------------------------------------------------------------------------------------|
| RETAIL SPACE      | 80,000 SF                                                                                                 |
| OFFICE<br>TENANTS | Etsy, WeWork, Frog, 2U<br>90% Occupied                                                                    |
| RETAIL<br>TENANTS | Untamed Sandwiches, Taco Dumbo,<br>Shadowbox, Mulberry & Vine, Randolph<br>Beer, Yoga Vida, Husk Bakeshop |