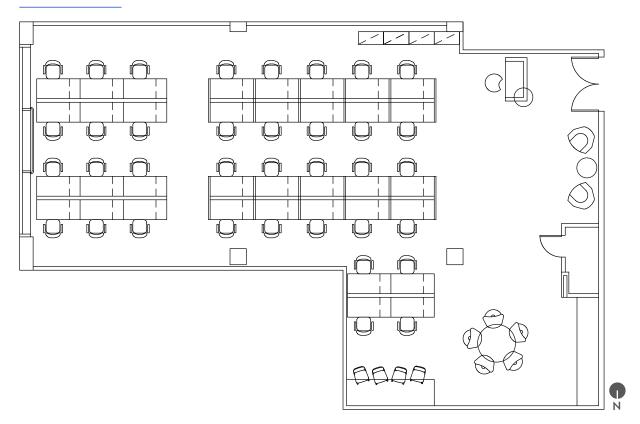

by the F train at York Street                                                                          |
| LOCATION             | or A / C trains at High Street<br>Surrounding neighbors include Bluestone<br>Lane, Untamed Sandwiches, Randolph Beer,                                   |
|                      | Yoga Vida Shadowbox Mulberry & Vine                                                                                                                     |









### SUITE 203 | 2,275 RSF



SUITE 207 | 2,481 RSF



SUITE 206 | 950 RSF



### SUITE 209 | 6,045 RSF



PLANS AT VARYING SCALES



### SUITE 301 | 1,207 RSF



### SUITE 304 | 2,132 RSF



 $\square$  $\int$ 

# SUITE 308 | 2,986 RSF





### SUITE 402 | 748 RSF

# 



## SUITE 407 | 1,858 RSF



### SUITE 409 | 4,132 RSF



### SUITE 408 | 1,910 RSF



PLANS AT VARYING SCALES





### DUMBO HEIGHTS CAMPUS

Mixed use urban campus on the waterfront in the heart of Brooklyn tech triangle. Vibrant ground floor retail provides amenities and vibe for tenants, local Brooklynites and tourists.

| OFFICE SPACE      | 1.2 million SF                                                                                            |
|-------------------|-----------------------------------------------------------------------------------------------------------|
| RETAIL SPACE      | 80,000 SF                                                                                                 |
| OFFICE<br>TENANTS | Etsy, WeWork, Frog, 2U<br>90% Occupied                                                                    |
| RETAIL<b