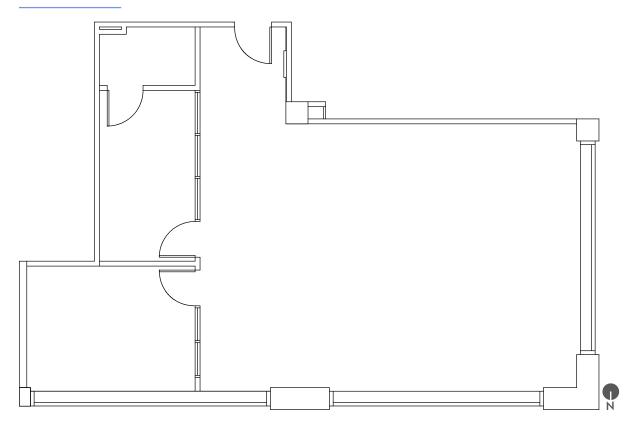

ity monitoring and<br>access control          |
| DUMBO<br>CAMPUS      | 1.2MM SF creative campus anchored by<br>Etsy, 2U, and Frog Design<br>Campus Amenities include a convenient<br>bike storage room, tenant only roof deck, |
| LOCATION             | and an outdoor public plaza<br>Easily accessible by the F train at York Street                                                                          |
| LOCATION             | or A / C trains at High Street<br>Surrounding neighbors include Bluestone<br>Lane, Untamed Sandwiches, Randolph Beer,                                   |
|                      | Yoga Vida Shadowbox Mulberry & Vine                                                                                                                     |









### SUITE 203 | 2,275 RSF



SUITE 207 | 2,481 RSF



SUITE 206 | 950 RSF



### SUITE 209 | 6,045 RSF



PLANS AT VARYING SCALES



### SUITE 301 | 1,207 RSF



### SUITE 304 | 2,132 RSF



 $\square$  $\int$ 

# SUITE 308 | 2,986 RSF





### SUITE 402 | 748 RSF

# 



## SUITE 407 | 1,858 RSF



### SUITE 409 | 4,132 RSF



### SUITE 408 | 1,910 RSF



PLANS AT VARYING SCALES





### DUMBO HEIGHTS CAMPUS

Mixed use urban campus on the waterfront in the heart of Brooklyn tech triangle. Vibrant ground floor retail provides amenities and vibe for tenants, local Brooklynites and tourists.

| OFFICE SPACE      | 1.2 million SF                                                                                            |
|-------------------|-------------------------------------------------------------------------------