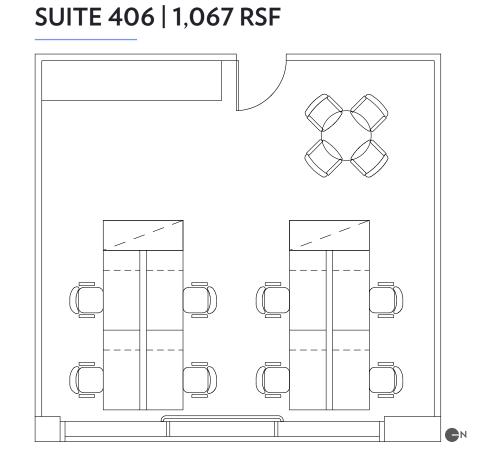

| and an outdoor public plaza<br>Easily accessible by the F train at York Street                                                                          |
| LOCATION             | or A / C trains at High Street<br>Surrounding neighbors include Bluestone<br>Lane, Untamed Sandwiches, Randolph Beer,                                   |
|                      | Yoga Vida Shadowbox Mulberry & Vine                                                                                                                     |









### SUITE 203 | 2,275 RSF



SUITE 207 | 2,481 RSF



SUITE 206 | 950 RSF



### SUITE 209 | 6,045 RSF



PLANS AT VARYING SCALES



### SUITE 301 | 1,207 RSF



### SUITE 304 | 2,132 RSF



 $\square$  $\int$ 

# SUITE 308 | 2,986 RSF





### SUITE 402 | 748 RSF

# 



## SUITE 407 | 1,858 RSF



### SUITE 409 | 4,132 RSF



### SUITE 408 | 1,910 RSF



PLANS AT VARYING SCALES





### DUMBO HEIGHTS CAMPUS

Mixed use urban campus on the waterfront in the heart of Brooklyn tech triangle. Vibrant ground floor retail provides amenities and vibe for tenants, local Brooklynites and tourists.

| OFFICE SPACE      | 1.2 million SF                                                                                            |
|-------------------|-----------------------------------------------------------------------------------------------------------|
| RETAIL SPACE      | 80,000 SF                                                                                                 |
| OFFICE<br>TENANTS | Etsy, WeWork, Frog, 2U<br>90% Occupied