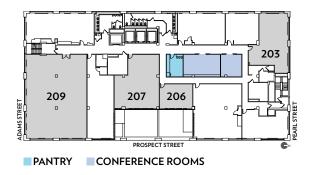

### SUITE 203 | 2,275 RSF

SUITE 207 | 2,481 RSF

SUITE 206 | 950 RSF

### SUITE 209 | 6,045 RSF

PLANS AT VARYING SCALES