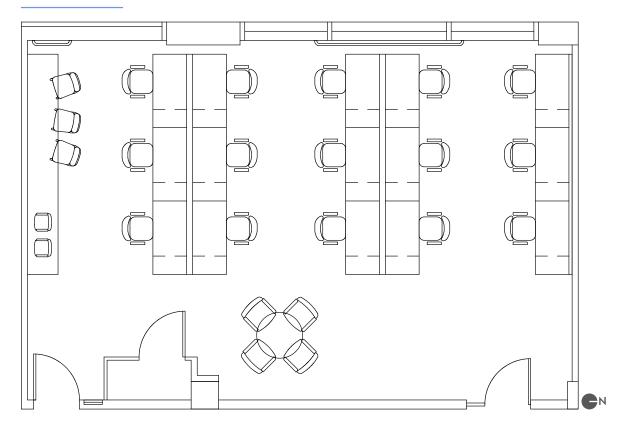

esign<br>Campus Amenities include a convenient<br>bike storage room, tenant only roof deck, |
| LOCATION             | and an outdoor public plaza<br>Easily accessible by the F train at York Street                                                                          |
| LOCATION             | or A / C trains at High Street<br>Surrounding neighbors include Bluestone<br>Lane, Untamed Sandwiches, Randolph Beer,                                   |
|                      | Yoga Vida Shadowbox Mulberry & Vine                                                                                                                     |









### SUITE 203 | 2,275 RSF



SUITE 207 | 2,481 RSF



SUITE 206 | 950 RSF



### SUITE 209 | 6,045 RSF



PLANS AT VARYING SCALES



### SUITE 301 | 1,207 RSF



### SUITE 304 | 2,132 RSF



 $\square$  $\int$ 

# SUITE 308 | 2,986 RSF





### SUITE 402 | 748 RSF

# 



## SUITE 407 | 1,858 RSF



### SUITE 409 | 4,132 RSF



### SUITE 408 | 1,910 RSF



PLANS AT VARYING SCALES





### DUMBO HEIGHTS CAMPUS

Mixed use urban campus on the waterfront in the heart of Brooklyn tech triangle. Vibrant ground floor retail provides amenities and vibe for tenants, local Brooklynites and tourists.

| OFFICE SPACE      | 1.2 million SF                                                                                            |
|-------------------|-----------------------------------------------------------------------------------------------------------|
| RETAIL SPACE      | 80,000 SF