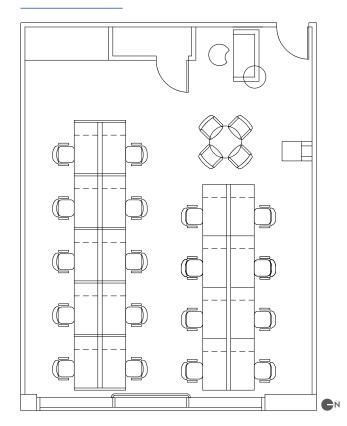

t                                                                          |
| LOCATION             | or A / C trains at High Street<br>Surrounding neighbors include Bluestone<br>Lane, Untamed Sandwiches, Randolph Beer,                                   |
|                      | Yoga Vida Shadowbox Mulberry & Vine                                                                                                                     |









### SUITE 203 | 2,275 RSF



SUITE 207 | 2,481 RSF



SUITE 206 | 950 RSF



### SUITE 209 | 6,045 RSF



PLANS AT VARYING SCALES



### SUITE 301 | 1,207 RSF



### SUITE 304 | 2,132 RSF



 $\square$  $\int$ 

# SUITE 308 | 2,986 RSF





### SUITE 402 | 748 RSF

# 



## SUITE 407 | 1,858 RSF



### SUITE 409 | 4,132 RSF



### SUITE 408 | 1,910 RSF



PLANS AT VARYING SCALES





### DUMBO HEIGHTS CAMPUS

Mixed use urban campus on the waterfront in the heart of Brooklyn tech triangle. Vibrant ground floor retail provides amenities and vibe for tenants, local Brooklynites and tourists.

| OFFICE SPACE      | 1.2 million SF                                                                                            |
|-------------------|-----------------------------------------------------------------------------------------------------------|
| RETAIL SPACE      | 80,000 SF                                                                                                 |
| OFFICE<br>TENANTS | Etsy, WeWork, Frog, 2U<br>90% Occupied                                                                    |
| RETAIL<br>TENANTS | Untamed Sandwiche