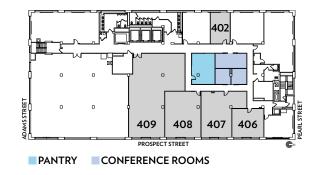

### SUITE 402 | 748 RSF

## SUITE 407 | 1,858 RSF

### SUITE 409 | 4,132 RSF

### SUITE 408 | 1,910 RSF

PLANS AT VARYING SCALES