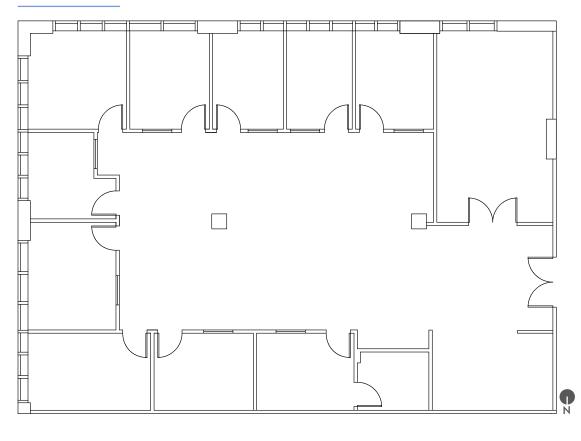

M SF creative campus anchored by<br>Etsy, 2U, and Frog Design<br>Campus Amenities include a convenient<br>bike storage room, tenant only roof deck, |
| LOCATION             | and an outdoor public plaza<br>Easily accessible by the F train at York Street                                                                          |
| LOCATION             | or A / C trains at High Street<br>Surrounding neighbors include Bluestone<br>Lane, Untamed Sandwiches, Randolph Beer,                                   |
|                      | Yoga Vida Shadowbox Mulberry & Vine                                                                                                                     |









### SUITE 203 | 2,275 RSF



SUITE 207 | 2,481 RSF



SUITE 206 | 950 RSF



### SUITE 209 | 6,045 RSF



PLANS AT VARYING SCALES



### SUITE 301 | 1,207 RSF



### SUITE 304 | 2,132 RSF



 $\square$  $\int$ 

# SUITE 308 | 2,986 RSF





### SUITE 402 | 748 RSF

# 



## SUITE 407 | 1,858 RSF



### SUITE 409 | 4,132 RSF



### SUITE 408 | 1,910 RSF



PLANS AT VARYING SCALES





### DUMBO HEIGHTS CAMPUS

Mixed use urban campus on the waterfront in the heart of Brooklyn tech triangle. Vibrant ground floor retail provides amenities and vibe for tenants, local Brooklynites and tourists.

| OFFICE SPACE      | 1.2 million SF                                                                                            |
|-------------------|-----------------------------------------------------------------------------------------------------------|
| RETAIL SPACE      | 80,000 SF