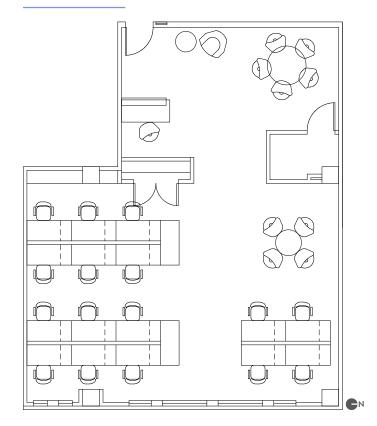

ess control          |
| DUMBO<br>CAMPUS      | 1.2MM SF creative campus anchored by<br>Etsy, 2U, and Frog Design<br>Campus Amenities include a convenient<br>bike storage room, tenant only roof deck, |
| LOCATION             | and an outdoor public plaza<br>Easily accessible by the F train at York Street                                                                          |
| LOCATION             | or A / C trains at High Street<br>Surrounding neighbors include Bluestone<br>Lane, Untamed Sandwiches, Randolph Beer,                                   |
|                      | Yoga Vida Shadowbox Mulberry & Vine                                                                                                                     |









### SUITE 203 | 2,275 RSF



SUITE 207 | 2,481 RSF



SUITE 206 | 950 RSF



### SUITE 209 | 6,045 RSF



PLANS AT VARYING SCALES



### SUITE 301 | 1,207 RSF



### SUITE 304 | 2,132 RSF



 $\square$  $\int$ 

# SUITE 308 | 2,986 RSF





### SUITE 402 | 748 RSF

# 



## SUITE 407 | 1,858 RSF



### SUITE 409 | 4,132 RSF



### SUITE 408 | 1,910 RSF



PLANS AT VARYING SCALES





### DUMBO HEIGHTS CAMPUS

Mixed use urban campus on the waterfront in the heart of Brooklyn tech triangle. Vibrant ground floor retail provides amenities and vibe for tenants, local Brooklynites and tourists.

| OFFICE SPACE      | 1.2 million SF                                                                                            |
|-------------------|--------------------------------------------------------------------------------------------------------