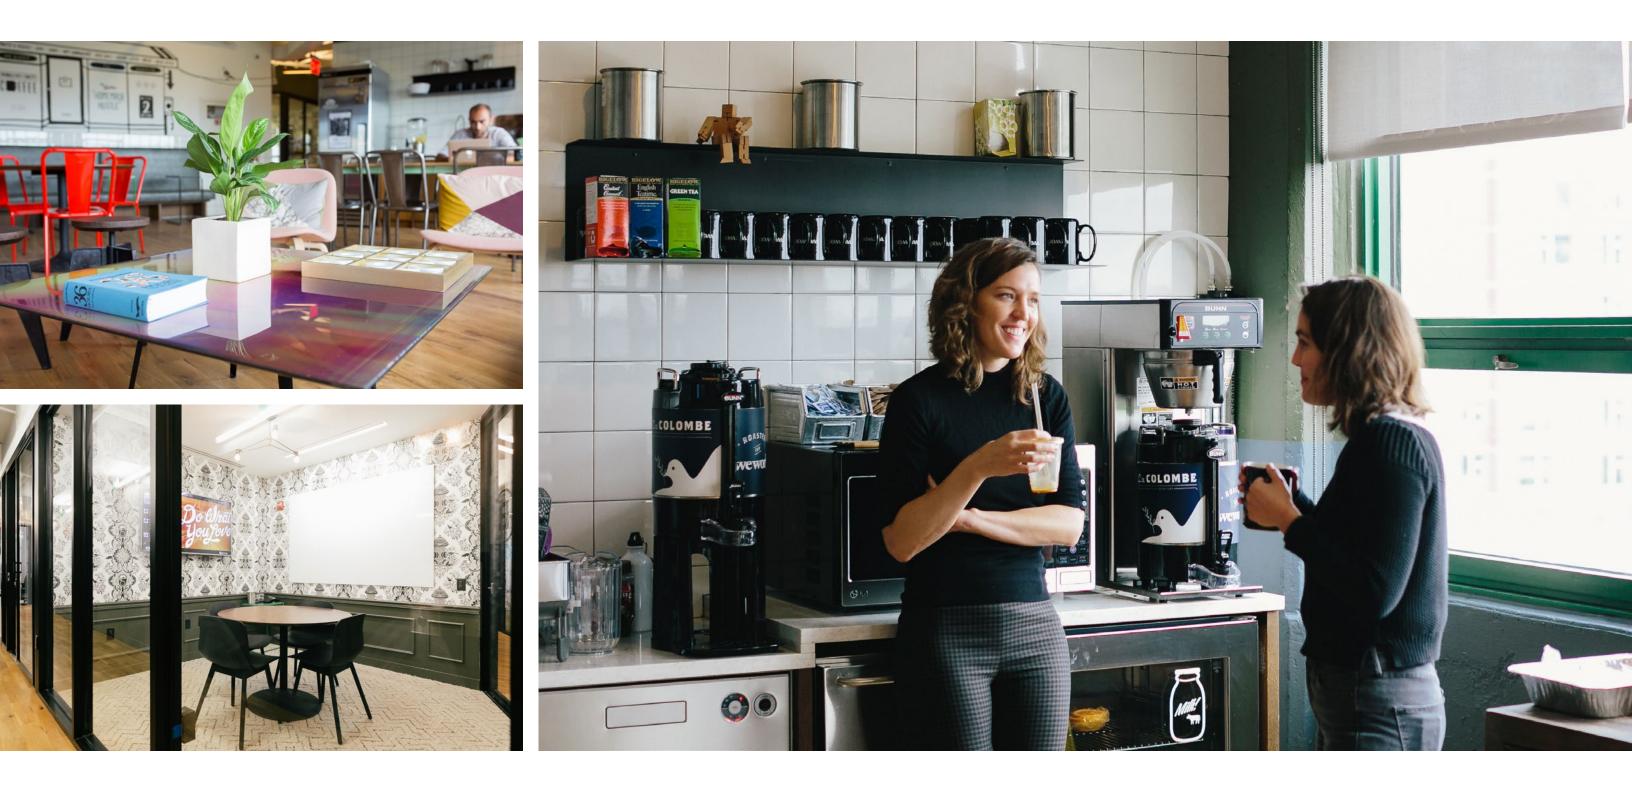

| WORKSPACE            | Furniture available and access to 3 high-end<br>pantries, 10 breakout rooms, and conference<br>rooms each with a whiteboard and smart TV                |
|----------------------|---------------------------------------------------------------------------------------------------------------------------------------------------------|
|                      | Brand new HVAC system that provides<br>perimeter heating on all floors and<br>independent cooling towers on each floor                                  |
| ACCESS &<br>SECURITY | Full-time attended lobby with 24/7 access<br>Card access readers in the lobby and<br>elevators, CCTV security monitoring and<br>access control          |
| DUMBO<br>CAMPUS      | 1.2MM SF creative campus anchored by<br>Etsy, 2U, and Frog Design<br>Campus Amenities include a convenient<br>bike storage room, tenant only roof deck, |
| LOCATION             | and an outdoor public plaza<br>Easily accessible by the F train at York Street                                                                          |
| LOCATION             | or A / C trains at High Street<br>Surrounding neighbors include Bluestone<br>Lane, Untamed Sandwiches, Randolph Beer,                                   |
|                      | Yoga Vida Shadowbox Mulberry & Vine                                                                                                                     |