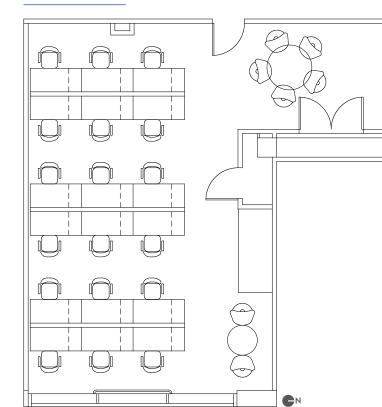

ic plaza<br>Easily accessible by the F train at York Street                                                                          |
| LOCATION             | or A / C trains at High Street<br>Surrounding neighbors include Bluestone<br>Lane, Untamed Sandwiches, Randolph Beer,                                   |
|                      | Yoga Vida Shadowbox Mulberry & Vine                                                                                                                     |









### SUITE 203 | 2,275 RSF



SUITE 207 | 2,481 RSF



SUITE 206 | 950 RSF



### SUITE 209 | 6,045 RSF



PLANS AT VARYING SCALES



### SUITE 301 | 1,207 RSF



### SUITE 304 | 2,132 RSF



 $\square$  $\int$ 

# SUITE 308 | 2,986 RSF





### SUITE 402 | 748 RSF

# 



## SUITE 407 | 1,858 RSF



### SUITE 409 | 4,132 RSF



### SUITE 408 | 1,910 RSF



PLANS AT VARYING SCALES





### DUMBO HEIGHTS CAMPUS

Mixed use urban campus on the waterfront in the heart of Brooklyn tech triangle. Vibrant ground floor retail provides amenities and vibe for tenants, local Brooklynites and tourists.

| OFFICE SPACE      | 1.2 million SF                                                                                            |
|-------------------|-----------------------------------------------------------------------------------------------------------|
| RETAIL SPACE      | 80,000 SF                                                                                                 |
| OFFICE<br>TENANTS | Etsy, WeWork, Frog, 2U<br>90% Occupied