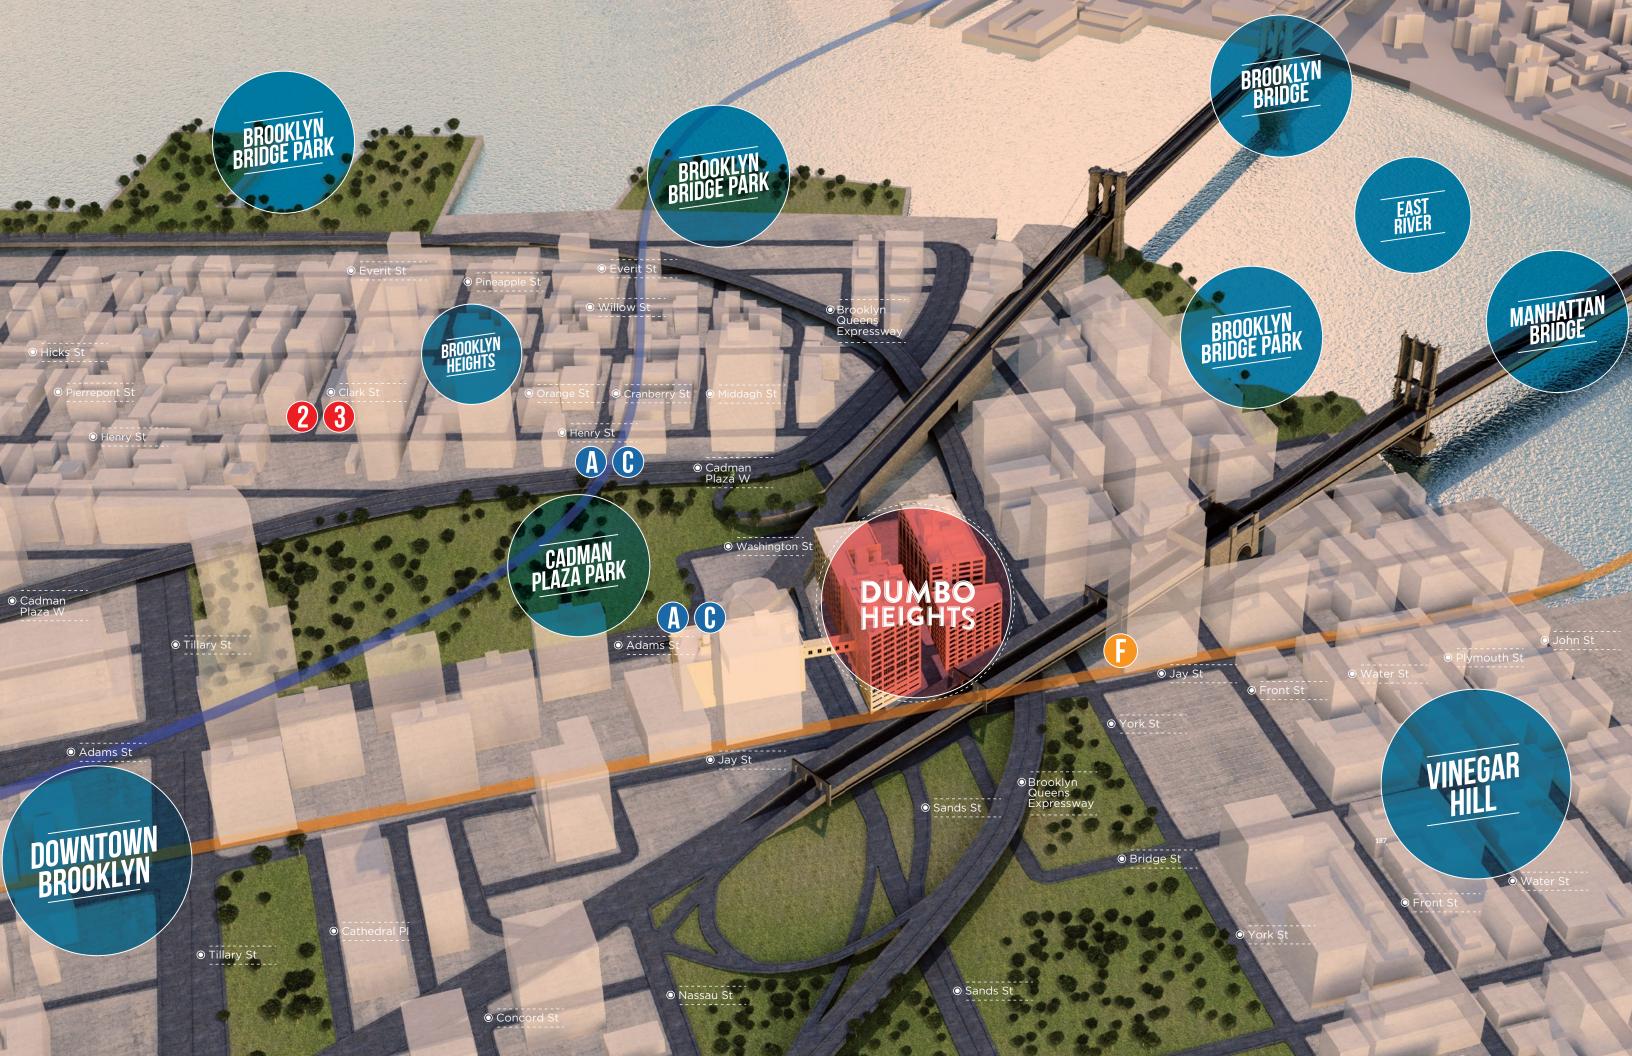

| WORKSPACE            | Furniture available and access to 3 high-end<br>pantries, 10 breakout rooms, and conference<br>rooms each with a whiteboard and smart TV                |
|----------------------|---------------------------------------------------------------------------------------------------------------------------------------------------------|
|                      | Brand new HVAC system that provides<br>perimeter heating on all floors and<br>independent cooling towers on each floor                                  |
| ACCESS &<br>SECURITY | Full-time attended lobby with 24/7 access<br>Card access readers in the lobby and<br>elevators, CCTV security monitoring and<br>access control          |
| DUMBO<br>CAMPUS      | 1.2MM SF creative campus anchored by<br>Etsy, 2U, and Frog Design<br>Campus Amenities include a convenient<br>bike storage room, tenant only roof deck, |
| LOCATION             | and an outdoor public plaza<br>Easily accessible by the F train at York Street                                                                          |
| LOCATION             | or A / C trains at High Street<br>Surrounding neighbors include Bluestone<br>Lane, Untamed Sandwiches, Randolph Beer,                                   |
|                      | Yoga Vida Shadowbox Mulberry & Vine                                                                                                                     |

### DUMBO HEIGHTS CAMPUS

Mixed use urban campus on the waterfront in the heart of Brooklyn tech triangle. Vibrant ground floor retail provides amenities and vibe for tenants, local Brooklynites and tourists.