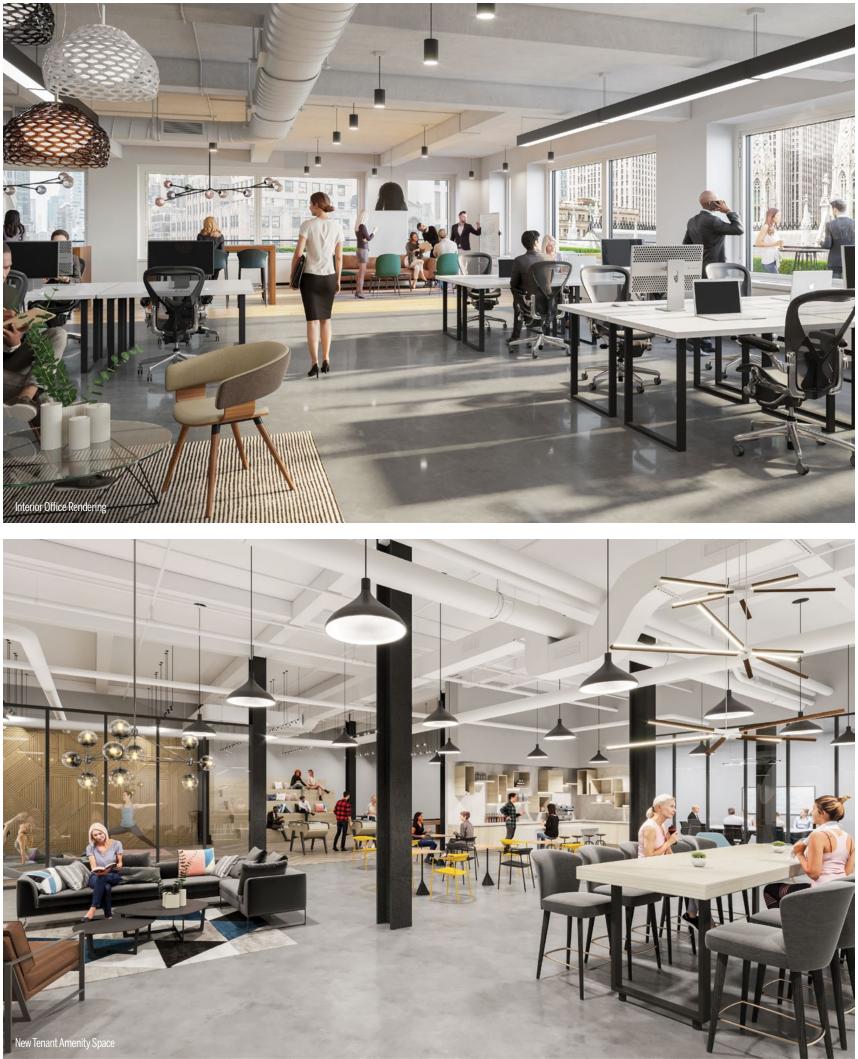

- New tenant amenity space with wellness center, meeting rooms, recreation space, bicycle storage, and pantry lounge
- Multiple landscaped terraces with a wealth of windowed offices that showcase landmark views
- Side-core design affords flexibility and abundant layout options
- New oversized windows, bathrooms, mechanical systems, terraces with glass railings, and landscaping
- RFR on-site owner/manager