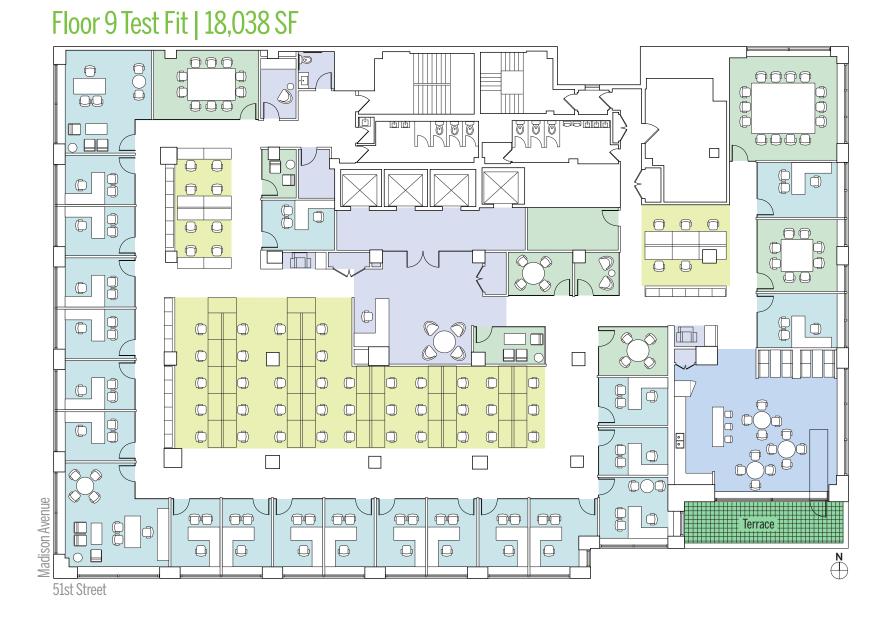

## The New 477 Madison is Here and Now!

- Block of 36,500 SF | Full Floors from 5,000–19,000 SF | Prebuilts from 3,500–8,000 SF
- Located in the heart of Midtown Manhattan and steps from Park Avenue, Rockefeller Center, and Fifth Avenue
- Corner building on Madison Avenue and 51st Street overlooking St. Patrick's Cathedral
- Steps from Grand Central Terminal and Metro-North with easy access to 4, 5, 6, 7, S, E, B, D, F, M subway lines and future LIRR connection
- Flexible floor plates ranging from 5,000–19,000 SF
- Rotating art program in lobby

- New tenant amenity space with wellness center, meeting rooms, recreation space, bicycle storage, and pantry lounge
- Multiple landscaped terraces with a wealth of windowed offices that showcase landmark views
- Side-core design affords flexibility and abundant layout options
- New oversized windows, bathrooms, mechanical systems, terraces with glass railings, and landscaping
- RFR on-site owner/manager