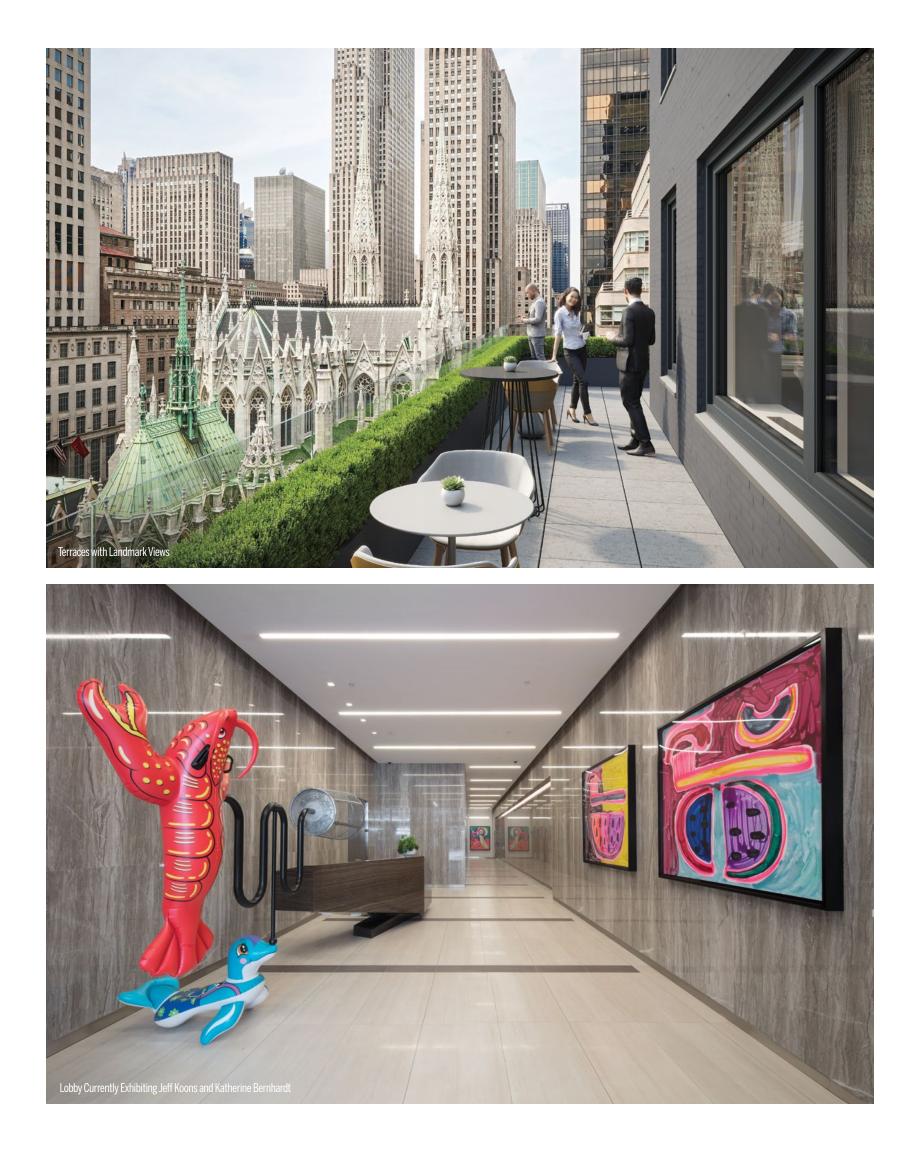

## The New 477 Madison is Here and Now!

- Block of 36,500 SF | Full Floors from 5,000–19,000 SF | Prebuilts from 3,500–8,000 SF
- Located in the heart of Midtown Manhattan and steps from Park Avenue, Rockefeller Center, and Fifth Avenue
- Corner building on Madison Avenue and 51st Street overlooking St. Patrick's Cathedral
- Steps from Grand Central Terminal and Metro-North with easy access to 4, 5, 6, 7, S, E, B, D, F, M subway lines and future LIRR connection
- Flexible floor plates ranging from 5,000–19,000 SF
- Rotating art program in lobby

- New tenant amenity space with wellness center, meeting rooms, recreation space, bicycle storage, and pantry lounge
- Multiple landscaped terraces with a wealth of windowed offices that showcase landmark views
- Side-core design affords flexibility and abundant layout options
- New oversized windows, bathrooms, mechanical systems, terraces with glass railings, and landscaping
- RFR on-site owner/manager