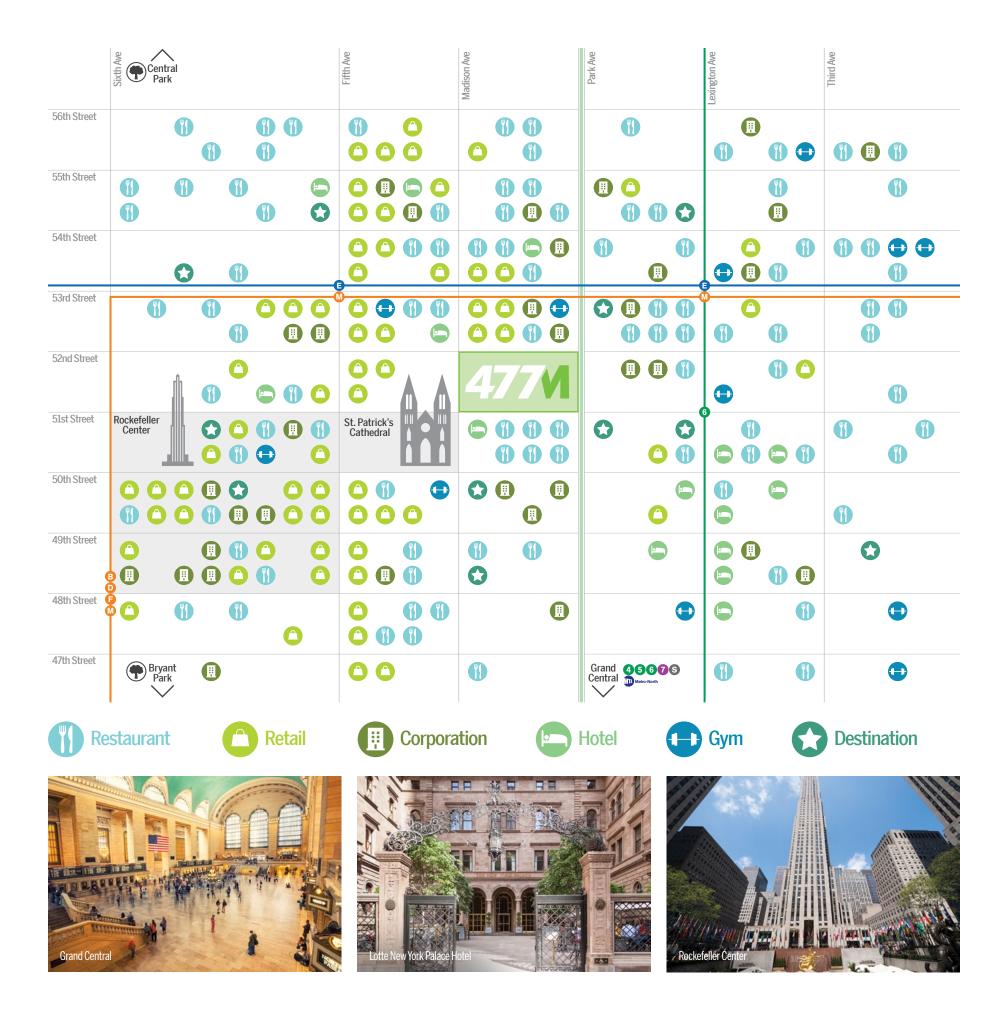

## The New 477 Madison is Here and Now!

- Block of 36,500 SF | Full Floors from 5,000–19,000 SF | Prebuilts from 3,500–8,000 SF
- Located in the heart of Midtown Manhattan and steps from Park Avenue, Rockefeller Center, and Fifth Avenue
- Corner building on Madison Avenue and 51st Street overlooking St. Patrick's Cathedral
- Steps from Grand Central Terminal and Metro-North with easy access to 4, 5, 6, 7, S, E, B, D, F, M subway lines and future LIRR connection
- Flexible floor plates ranging from 5,000–19,000 SF
- Rotating art program in lobby