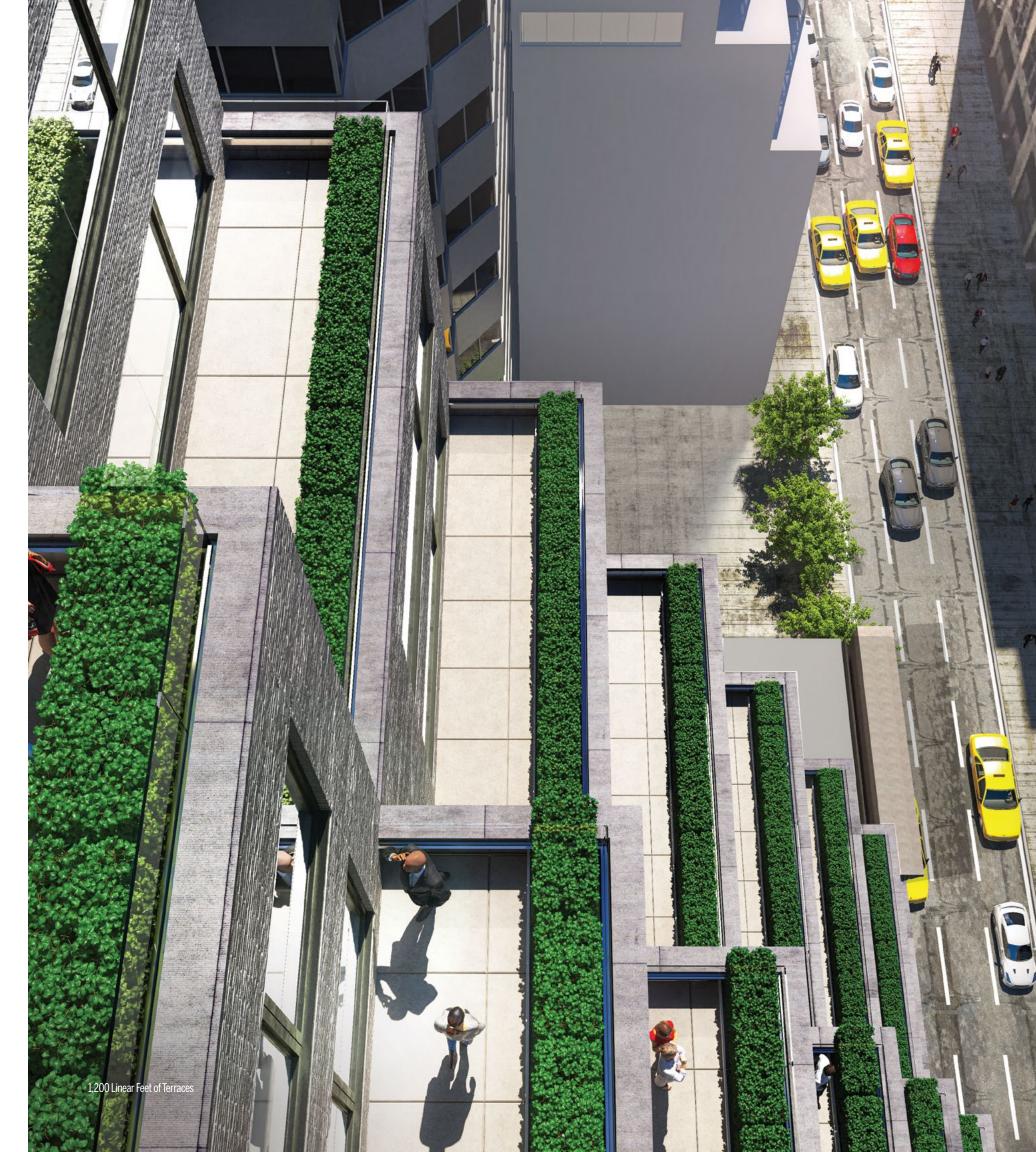

- New tenant amenity space with wellness center, meeting rooms, recreation space, bicycle storage, and pantry lounge
- Multiple landscaped terraces with a wealth of windowed offices that showcase landmark views
- Side-core design affords flexibility and abundant layout options
- New oversized windows, bathrooms, mechanical systems, terraces with glass railings, and landscaping
- RFR on-site owner/manager