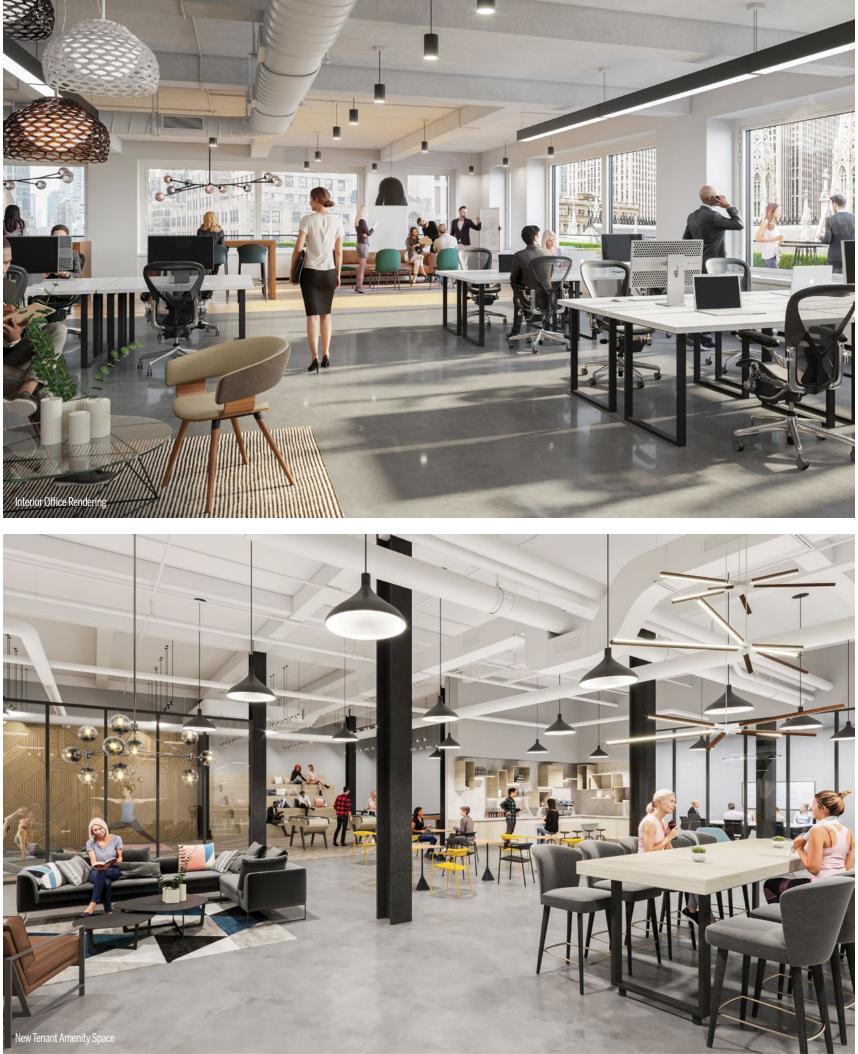

## The New 477 Madison is Here and Now!

- Block of 36,500 SF | Full Floors from 5,000–19,000 SF | Prebuilts from 3,500–8,000 SF
- Located in the heart of Midtown Manhattan and steps from Park Avenue, Rockefeller Center, and Fifth Avenue
- Corner building on Madison Avenue and 51st Street overlooking St. Patrick's Cathedral
- Steps from Grand Central Terminal and Metro-North with easy access to 4, 5, 6, 7, S, E, B, D, F, M subway lines and future LIRR connection
- Flexible floor plates ranging from 5,000–19,000 SF
- Rotating art program in lobby

- New tenant amenity space with wellness center, meeting rooms, recreation space, bicycle storage, and pantry lounge
- Multiple landscaped terraces with a wealth of windowed offices that showcase landmark views
- Side-core design affords flexibility and abundant layout options
- New oversized windows, bathrooms, mechanical systems, terraces with glass railings, and landscaping
- RFR on-site owner/manager