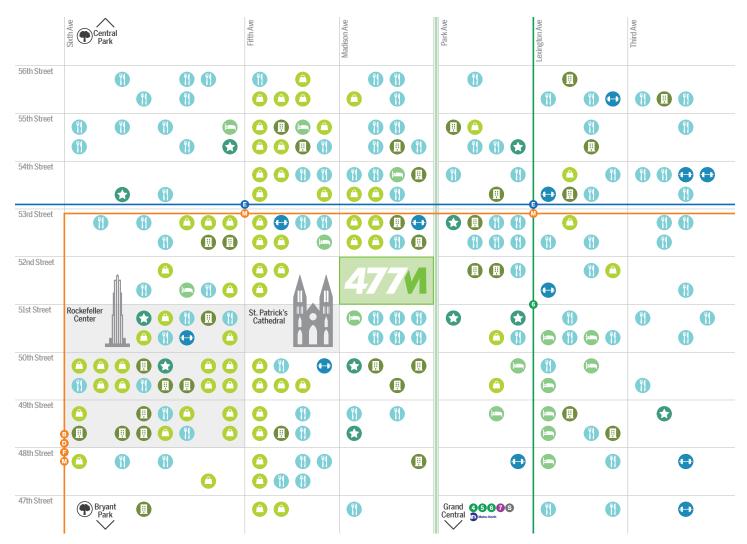

## The New 477 Madison is Here and Now!

Block of 36,500 SF | Full Floors from 5,000-19,000 SF | Prebuilts from 3,500-8,000 SF

- Located in the heart of Midtown Manhattan and steps from Park Avenue, Rockefeller Center, and Fifth Avenue
- Corner building on Madison Avenue and 51st Street overlooking St. Patrick's Cathedral
- Steps from Grand Central Terminal and Metro-North with easy access to 4, 5, 6, 7, S, E, B, D, F, M subway lines and future LIRR connection
- Flexible floor plates ranging from 5,000–19,000 SF
- Rotating art program in lobby