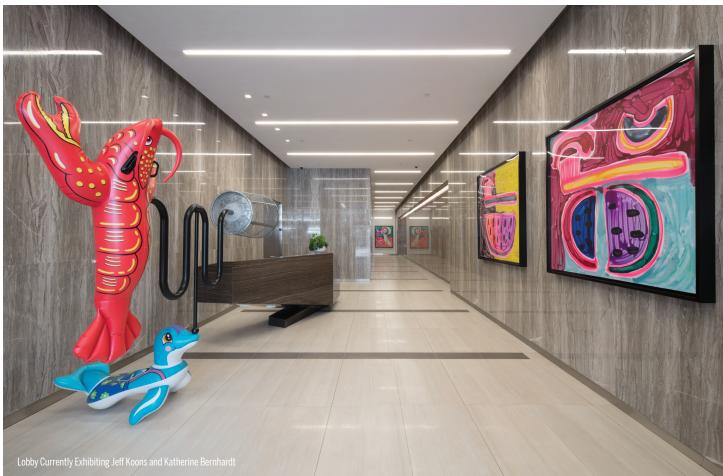

## The New 477 Madison is Here and Now!

Block of 36,500 SF | Full Floors from 5,000-19,000 SF | Prebuilts from 3,500-8,000 SF

- Located in the heart of Midtown Manhattan and steps from Park Avenue, Rockefeller Center, and Fifth Avenue
- Corner building on Madison Avenue and 51st Street overlooking St. Patrick's Cathedral
- Steps from Grand Central Terminal and Metro-North with easy access to 4, 5, 6, 7, S, E, B, D, F, M subway lines and future LIRR connection
- Flexible floor plates ranging from 5,000–19,000 SF
- Rotating art program in lobby