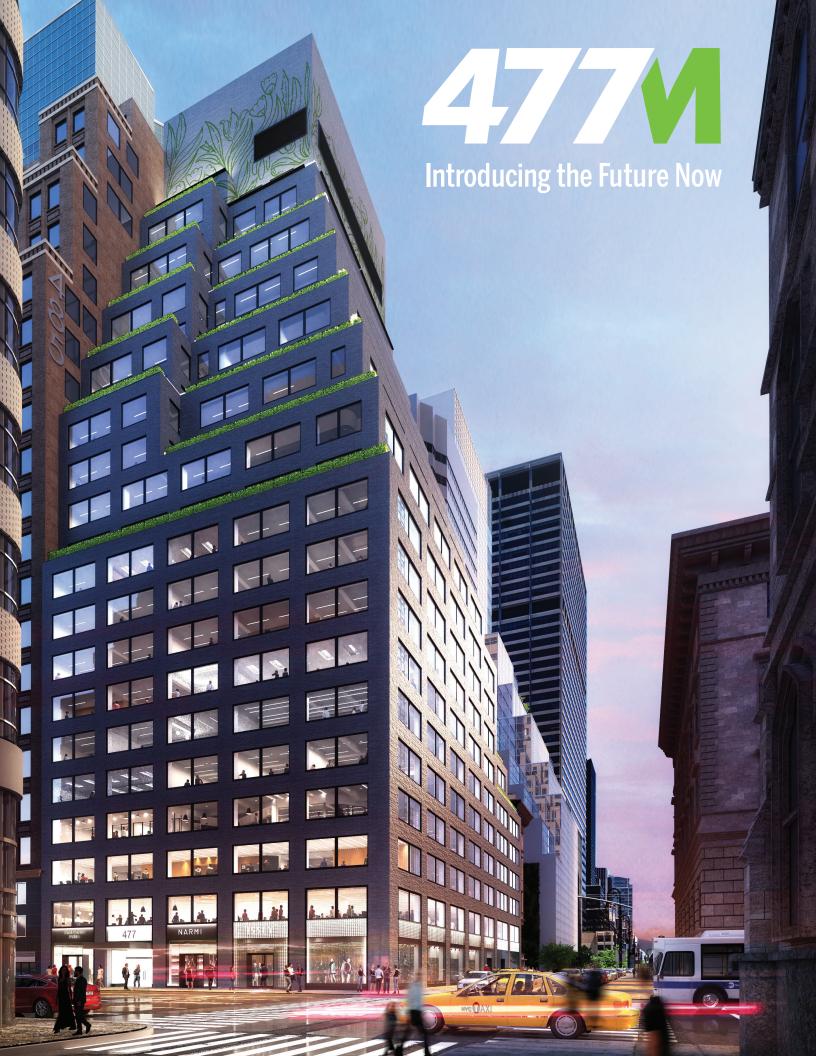

## The New 477 Madison is Here and Now!

Block of 36,500 SF | Full Floors from 5,000-19,000 SF | Prebuilts from 3,500-8,000 SF

- Located in the heart of Midtown Manhattan and steps from Park Avenue, Rockefeller Center, and Fifth Avenue
- Corner building on Madison Avenue and 51st Street overlooking St. Patrick's Cathedral
- Steps from Grand Central Terminal and Metro-North with easy access to 4, 5, 6, 7, S, E, B, D, F, M subway lines and future LIRR connection
- Flexible floor plates ranging from 5,000–19,000 SF
- Rotating art program in lobby

- New tenant amenity space with wellness center, meeting rooms, recreation space, bicycle storage, and pantry lounge
- Multiple landscaped terraces with a wealth of windowed offices that showcase landmark views
- Side-core design affords flexibility and abundant layout options
- New oversized windows, bathrooms, mechanical systems, terraces with glass railings, and landscaping
- RFR on-site owner/manager