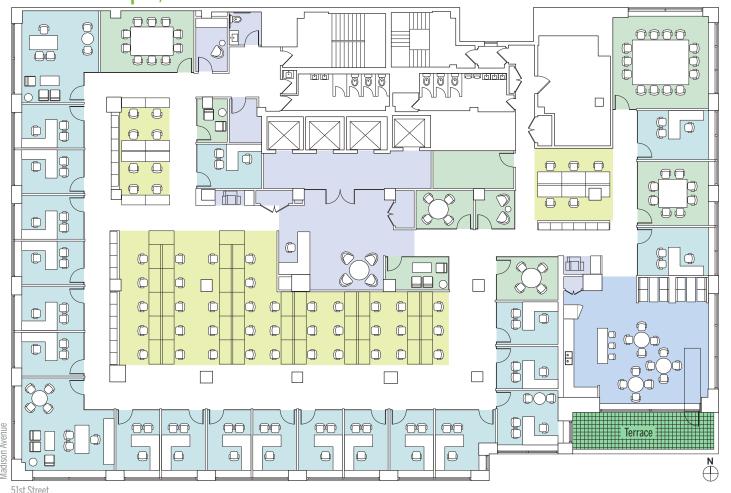

enue, Rockefeller Center, and Fifth Avenue
- Corner building on Madison Avenue and 51st Street overlooking St. Patrick's Cathedral
- Steps from Grand Central Terminal and Metro-North with easy access to 4, 5, 6, 7, S, E, B, D, F, M subway lines and future LIRR connection
- Flexible floor plates ranging from 5,000–19,000 SF
- Rotating art program in lobby

- New tenant amenity space with wellness center, meeting rooms, recreation space, bicycle storage, and pantry lounge
- Multiple landscaped terraces with a wealth of windowed offices that showcase landmark views
- Side-core design affords flexibility and abundant layout options
- New oversized windows, bathrooms, mechanical systems, terraces with glass railings, and landscaping
- RFR on-site owner/manager

## Floor 9 Test Fit | 18,038 SF