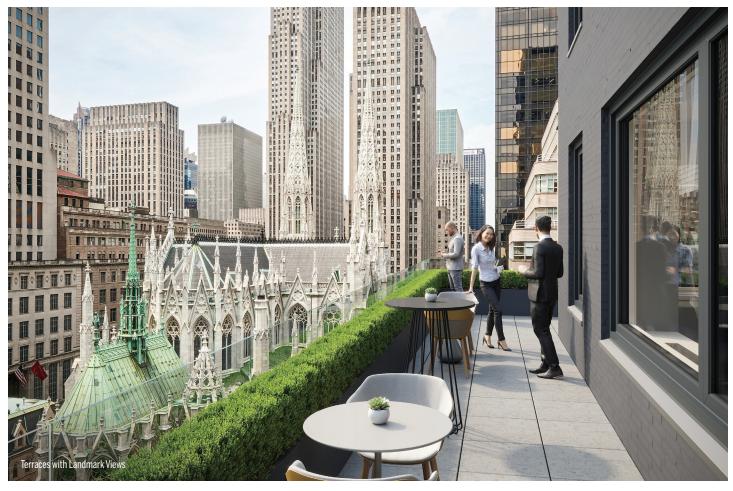

- New tenant amenity space with wellness center, meeting rooms, recreation space, bicycle storage, and pantry lounge
- Multiple landscaped terraces with a wealth of windowed offices that showcase landmark views
- Side-core design affords flexibility and abundant layout options
- New oversized windows, bathrooms, mechanical systems, terraces with glass railings, and landscaping
- RFR on-site owner/manager