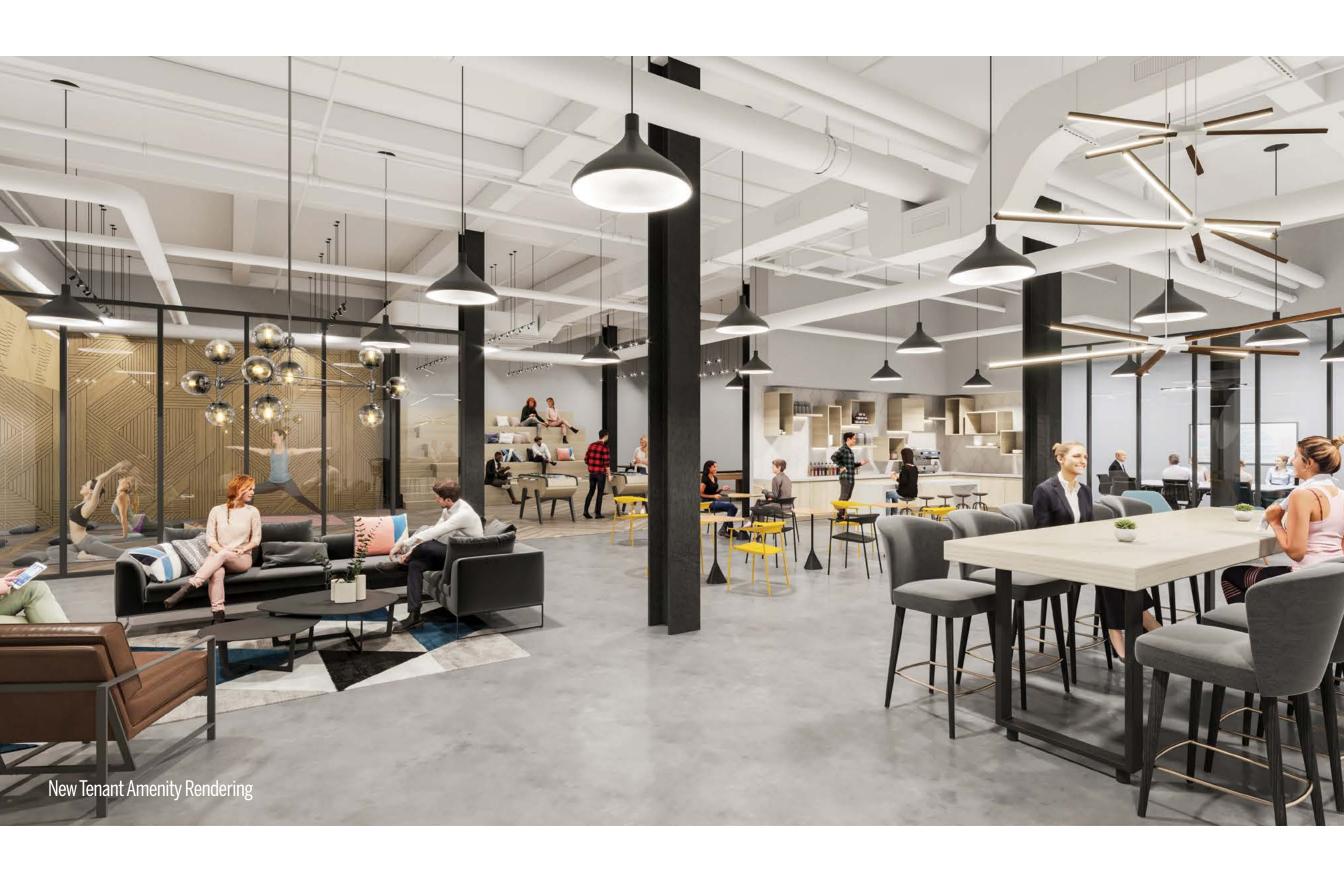

Block of 36,500 SF Full Floors from 5,000–19,000 SF Prebuilts from 3,500–8,000 SF

New tenant amenity space with wellness center, conferencing facility, recreation space, library, pantry and lounge.

Art-filled lobby currently exhibiting pieces by Jeff Koons and Katherine Bernhardt.