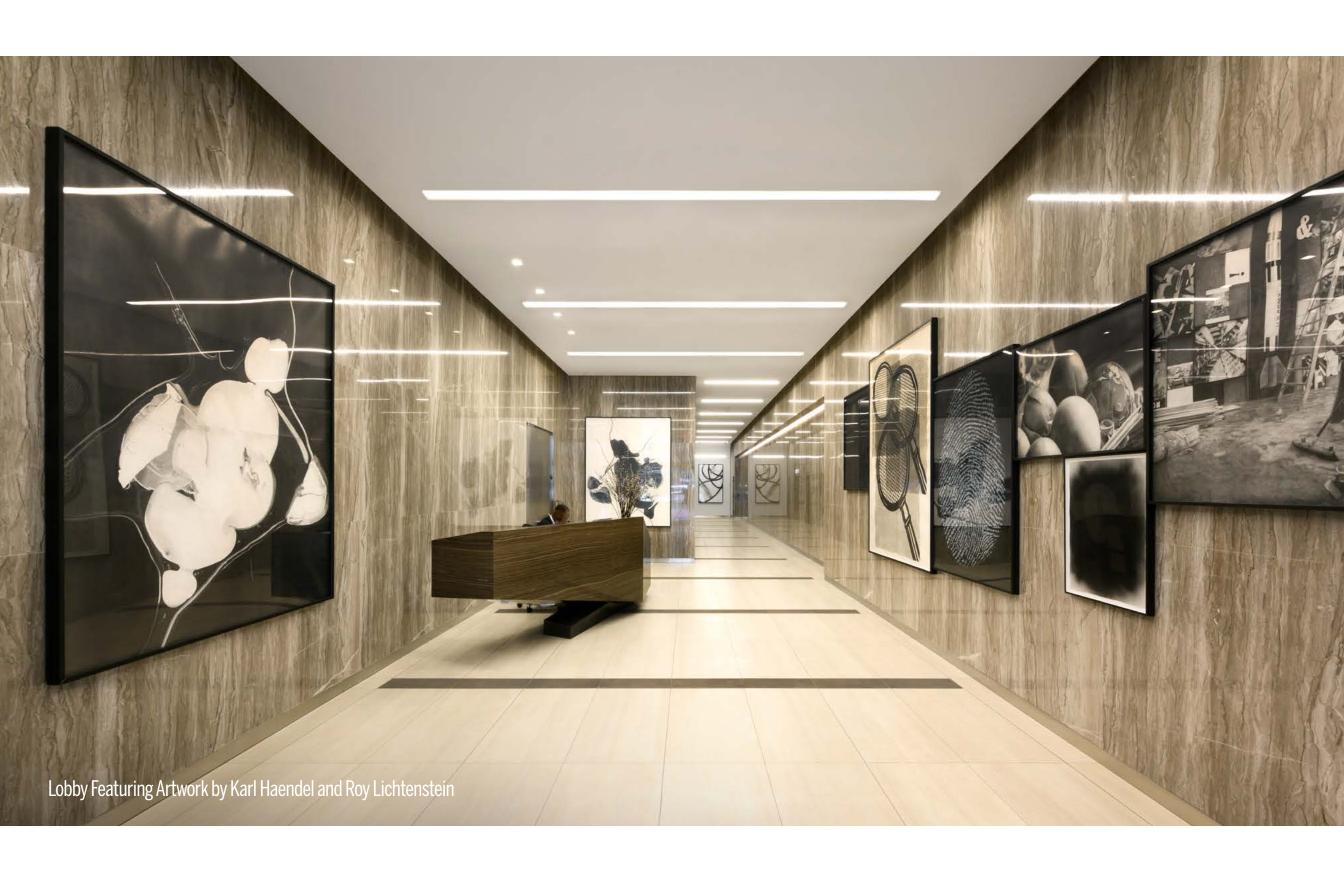

Block of 36,500 SF Full Floors from 5,000–19,000 SF Prebuilts from 3,500–8,000 SF

New tenant amenity space with wellness center, conferencing facility, recreation space, library, pantry and lounge.

Art-filled lobby currently exhibiting pieces by Jeff Koons and Katherine Bernhardt.