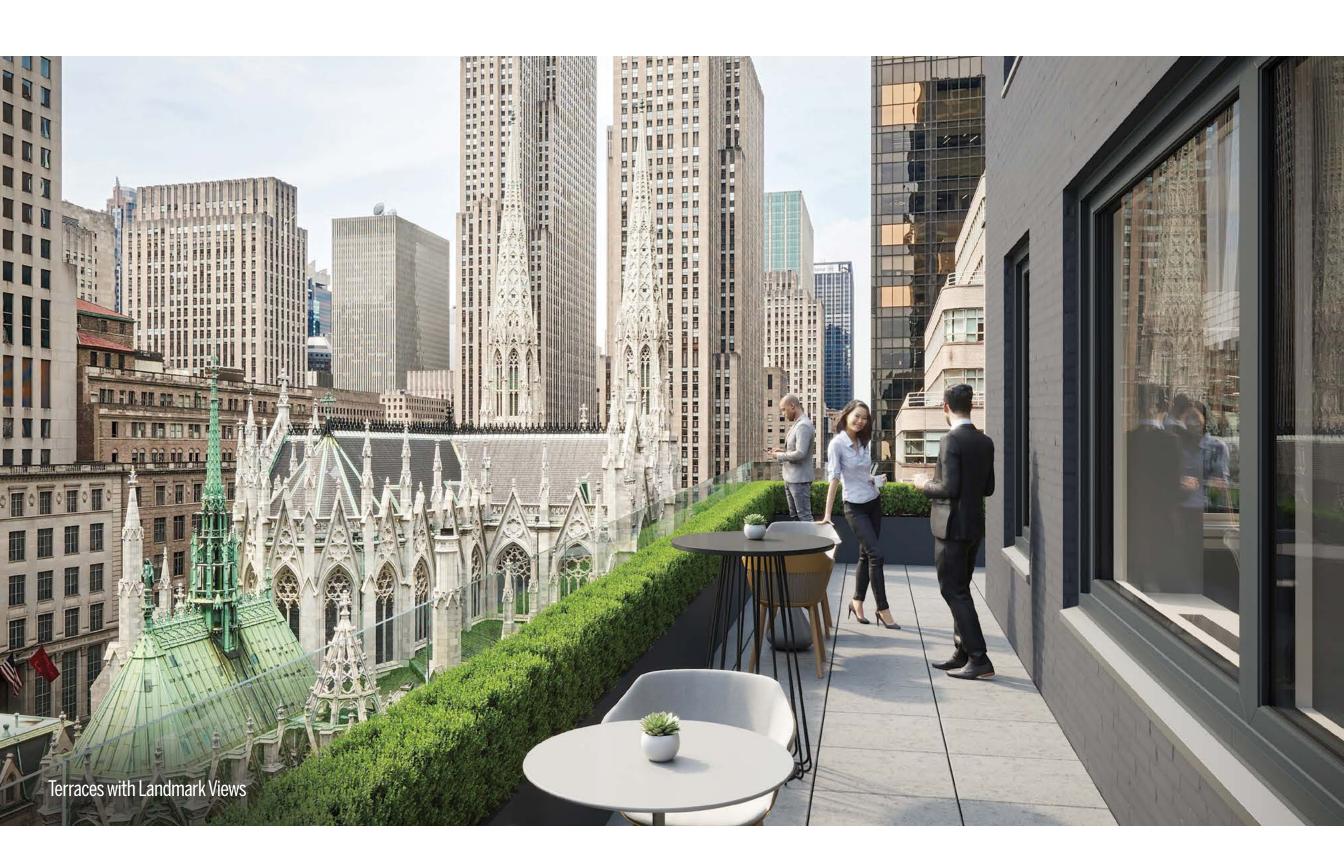

## 

477 Madison, a newly modernized and upgraded boutique office building, is centrally located in the heart of Midtown overlooking St. Patrick's Cathedral and Rockefeller Center.

Located on the northeast corner of 51 Street, 477 Madison offers multiple landscaped terraces with protected scenic views, overlooking its surrounding landmark neighbors.

Side-core design affords efficient and flexible layout options within the office space.

15 terraces with glass railings and landscaping provide breathtaking views.

New large windows provide an abundance of natural light and grand views.