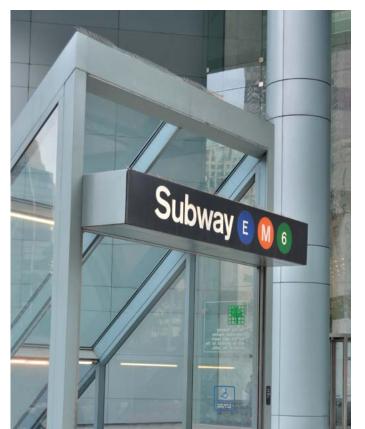

Transportation is simple with easy access to Grand Central Terminal, its future LIRR connection, and E, M, 6, B, D and F trains within a five-minute radius.

The central location is surrounded by luxury hotels, restaurants and premium shopping destinations.