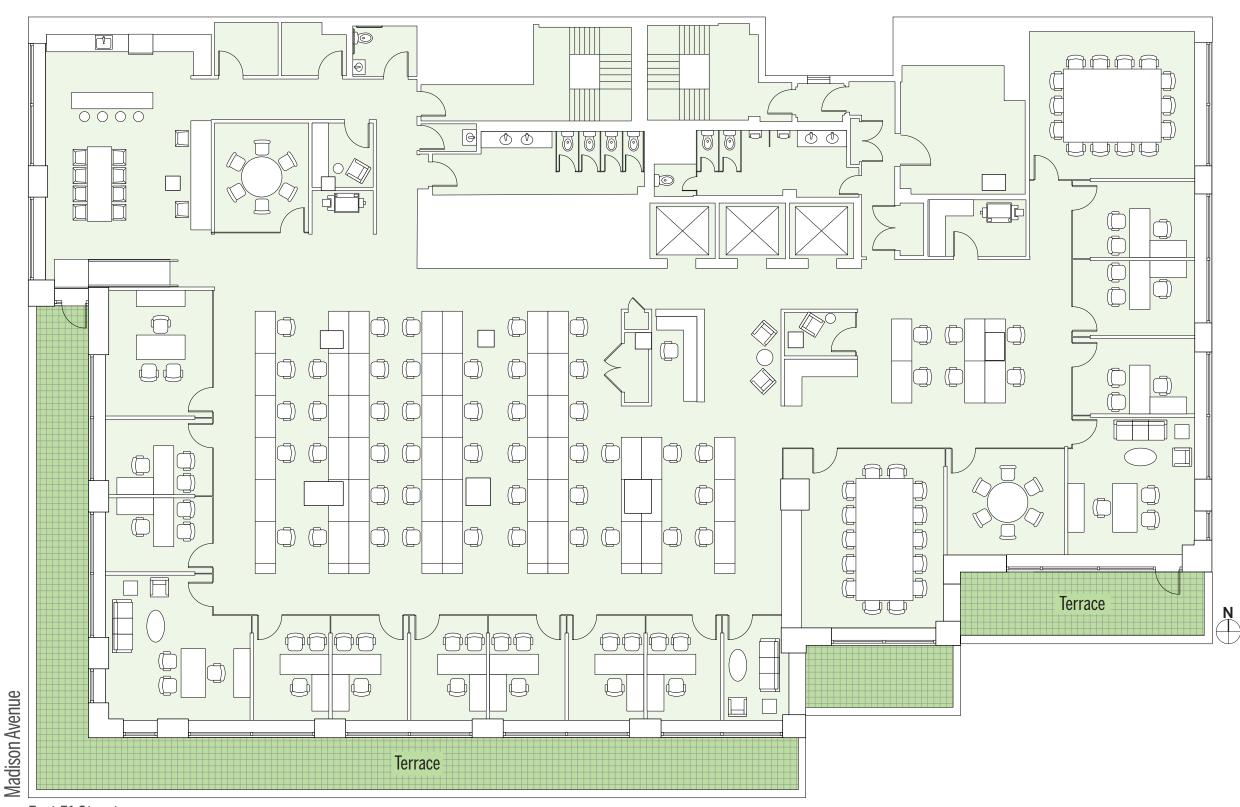

nd Central Terminal, its future LIRR connection, and E, M, 6, B, D and F trains within a five-minute radius.















The central location is surrounded by luxury hotels, restaurants and premium shopping destinations.









Block of 36,500 SF Full Floors from 5,000–19,000 SF Prebuilts from 3,500–8,000 SF

New tenant amenity space with wellness center, conferencing facility, recreation space, library, pantry and lounge.

Art-filled lobby currently exhibiting pieces by Jeff Koons and Katherine Bernhardt.

Side-core design affords efficient and flexible layout options within the office space.

15 terraces with glass railings and landscaping provide breathtaking views.

New large windows provide an abundance of natural light and grand views.









## Floor 14 Test Fit | 14,125 SF



East 51 Street



## Owner and Manager

RFR is a fully integrated real estate investment firm based in New York City with a core focus on select urban markets in the United States and Germany. Founded by Aby Rosen and Michael Fuchs in the early 1990s, the firm has been an active force in the New York City and German real estate markets for three decades. RFR's portfolio has grown to include more than 100 commercial, residential, hotel and retail properties located in select domestic and international markets.