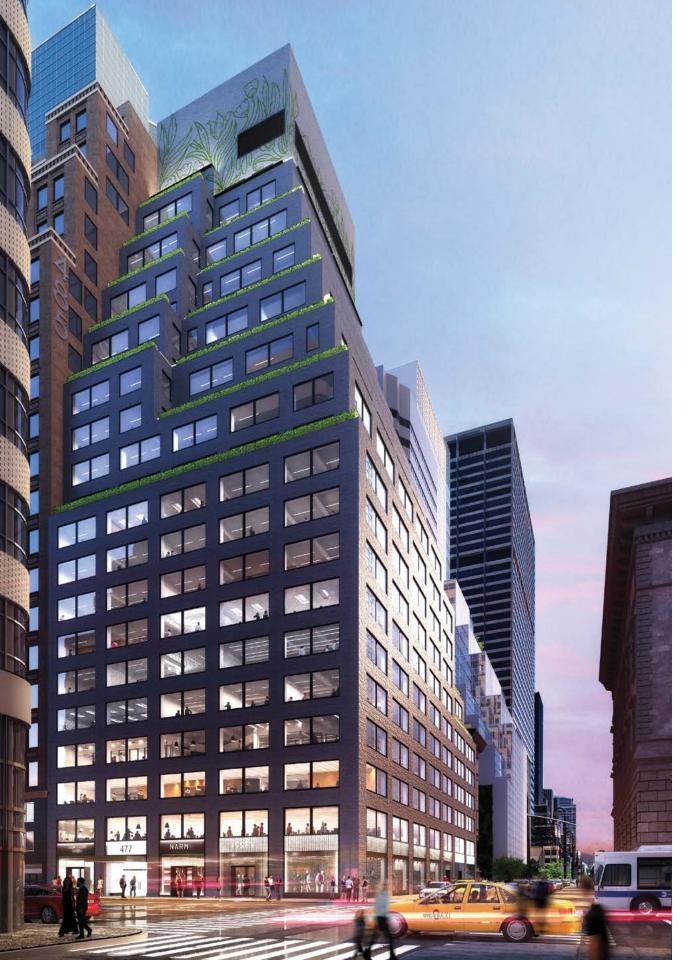

## 

477 Madison, a newly modernized and upgraded boutique office building, is centrally located in the heart of Midtown overlooking St. Patrick's Cathedral and Rockefeller Center.

Located on the northeast corner of 51 Street, 477 Madison offers multiple landscaped terraces with protected scenic views, overlooking its surrounding landmark neighbors.

Block of 36,500 SF Full Floors from 5,000–19,000 SF Prebuilts from 3,500–8,000 SF

New tenant amenity space with wellness center, conferencing facility, recreation space, library, pantry and lounge.

Art-filled lobby currently exhibiting pieces by Jeff Koons and Katherine Bernhardt.

Side-core design affords efficient and flexible layout options within the office space.

15 terraces with glass railings and landscaping provide breathtaking views.

New large windows provide an abundance of natural light and grand views.