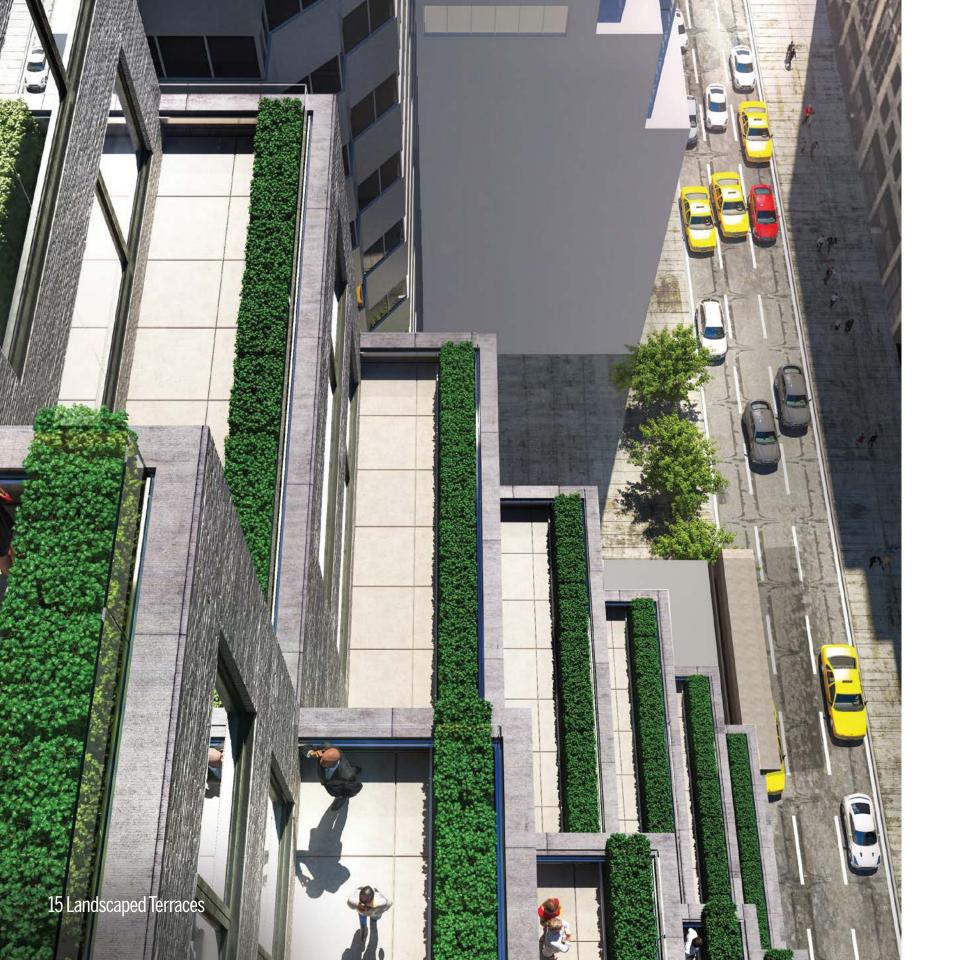

## 

477 Madison, a newly modernized and upgraded boutique office building, is centrally located in the heart of Midtown overlooking St. Patrick's Cathedral and Rockefeller Center.

Located on the northeast corner of 51 Street, 477 Madison offers multiple landscaped terraces with protected scenic views, overlooking its surrounding landmark neighbors.

Side-core design affords efficient and flexible layout options within the office space.

15 terraces with glass railings and landscaping provide breathtaking views.

New large windows provide an abundance of natural light and grand views.