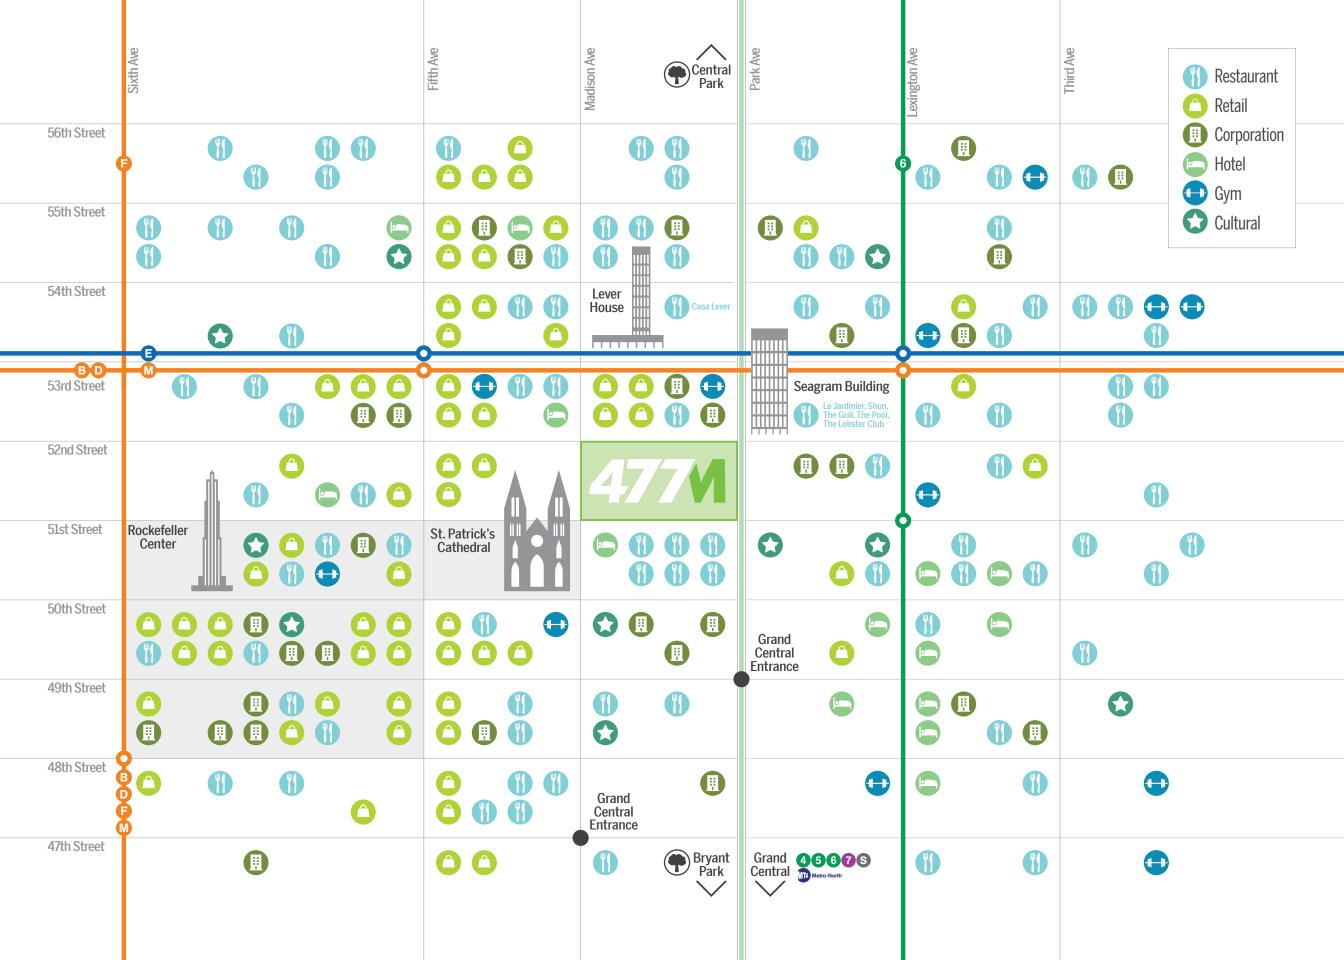

Transportation is simple with easy access to Grand Central Terminal, its future LIRR connection, and E, M, 6, B, D and F trains within a five-minute radius.

The central location is surrounded by luxury hotels, restaurants and premium shopping destinations.