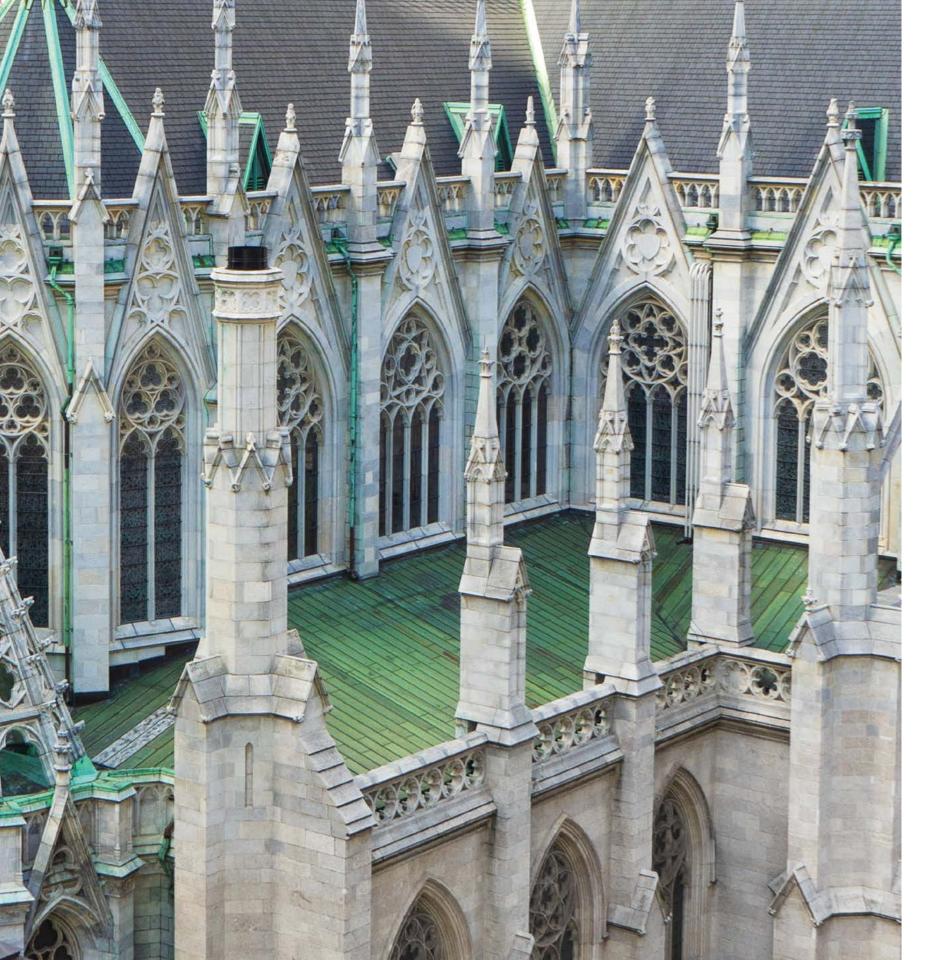

## 

477 Madison, a newly modernized and upgraded boutique office building, is centrally located in the heart of Midtown overlooking St. Patrick's Cathedral and Rockefeller Center.

Located on the northeast corner of 51 Street, 477 Madison offers multiple landscaped terraces with protected scenic views, overlooking its surrounding landmark neighbors.