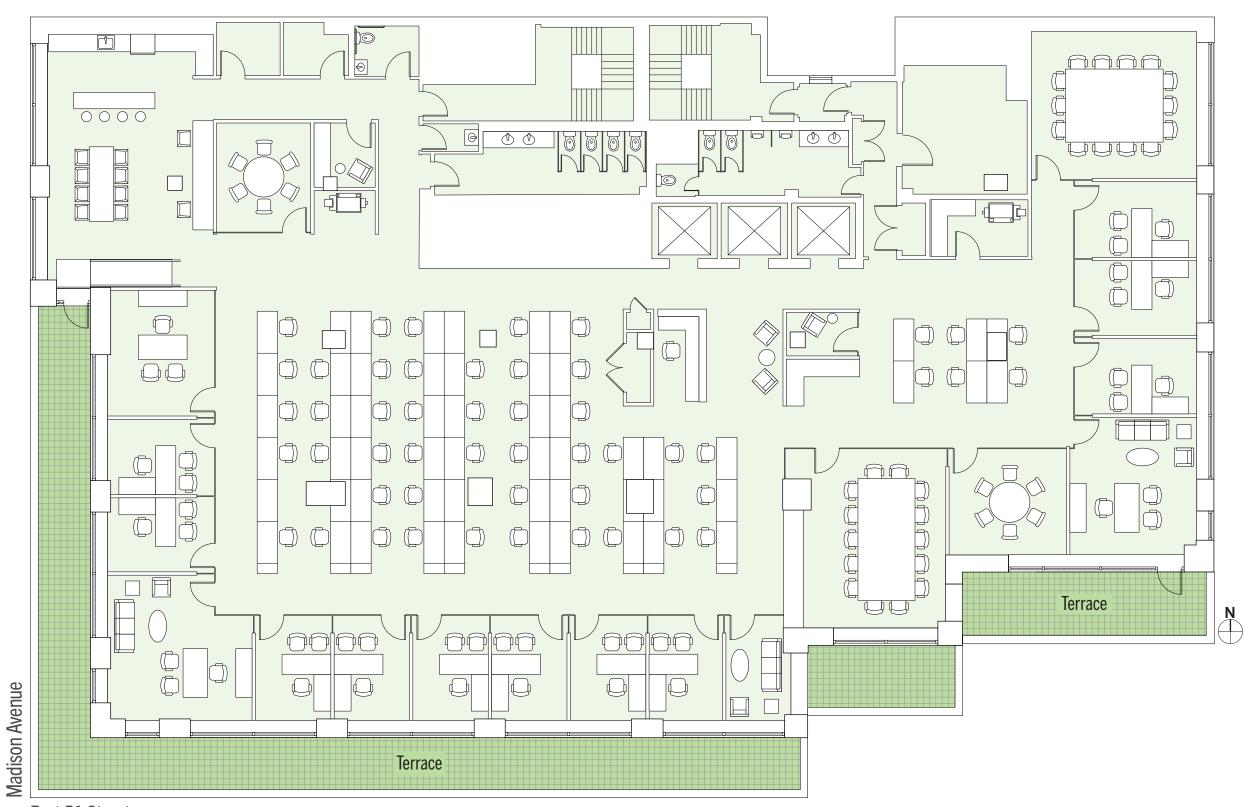

and Central Terminal, its future LIRR connection, and E, M, 6, B, D and F trains within a five-minute radius.















The central location is surrounded by luxury hotels, restaurants and premium shopping destinations.









Block of 36,500 SF Full Floors from 5,000—19,000 SF Prebuilts from 3,500—8,000 SF

New tenant amenity space with wellness center, conferencing facility, recreation space, library, pantry and lounge.

Art-filled lobby currently exhibiting pieces by Jeff Koons and Katherine Bernhardt.

Side-core design affords efficient and flexible layout options within the office space.

15 terraces with glass railings and landscaping provide breathtaking views.

New large windows provide an abundance of natural light and grand views.











Floor 14 Test Fit | 14,125 SF



East 51 Street



## Owner and Manager

RFR is a fully integrated real estate investment firm based in New York City with a core focus on select urban markets in the United States and Germany. Founded by Aby Rosen and Michael Fuchs in the early 1990s, the firm has been an active force in the New York City and German real estate markets for three decades. RFR's portfolio has grown to include more than 100 commercial, residential, hotel and retail properties located in select domestic and international markets.