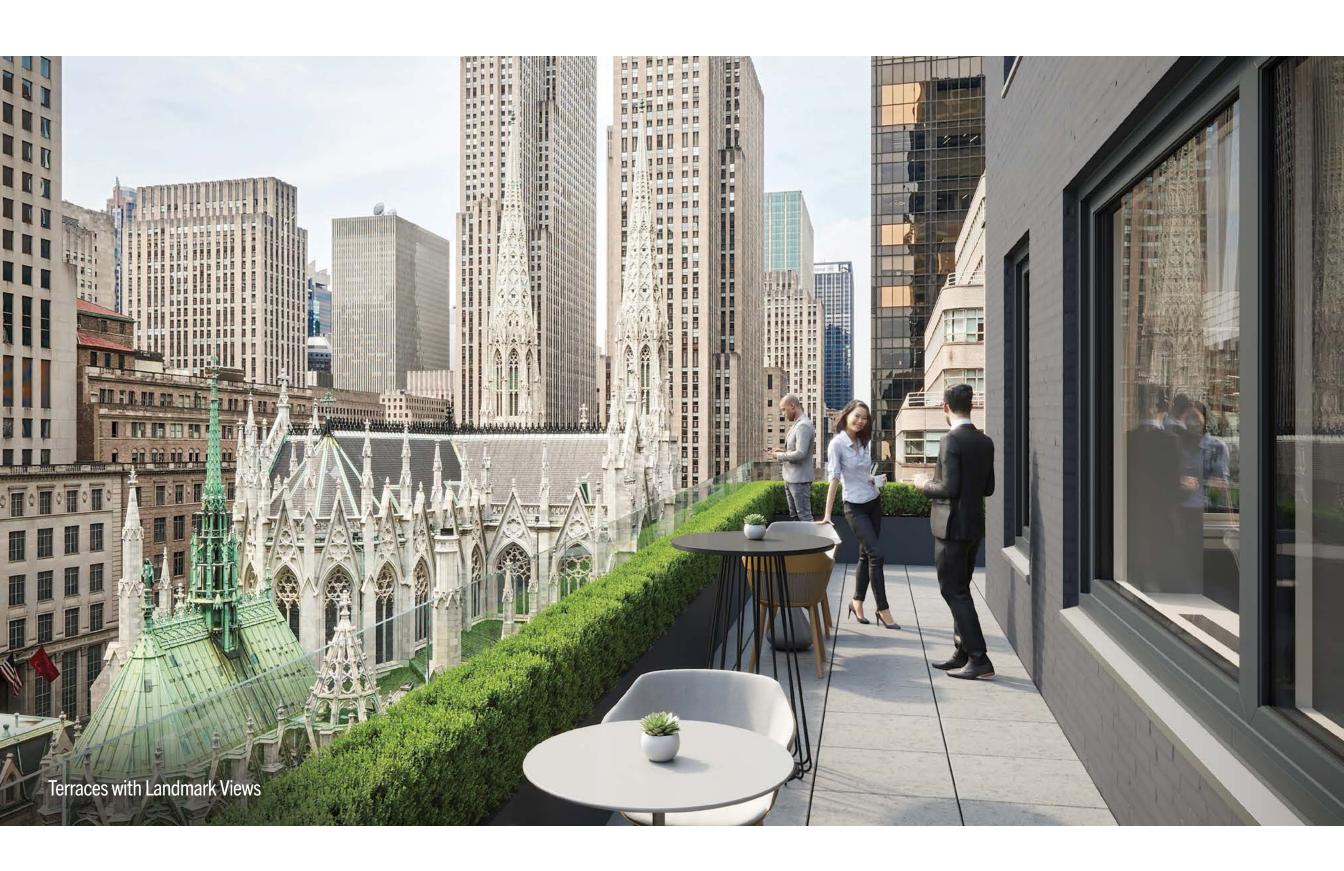

## 

477 Madison, a newly modernized and upgraded boutique office building, is centrally located in the heart of Midtown overlooking St. Patrick's Cathedral and Rockefeller Center.

Located on the northeast corner of 51 Street, 477 Madison offers multiple landscaped terraces with protected scenic views, overlooking its surrounding landmark neighbors.

Side-core design affords efficient and flexible layout options within the office space.

15 terraces with glass railings and landscaping provide breathtaking views.

New large windows provide an abundance of natural light and grand views.