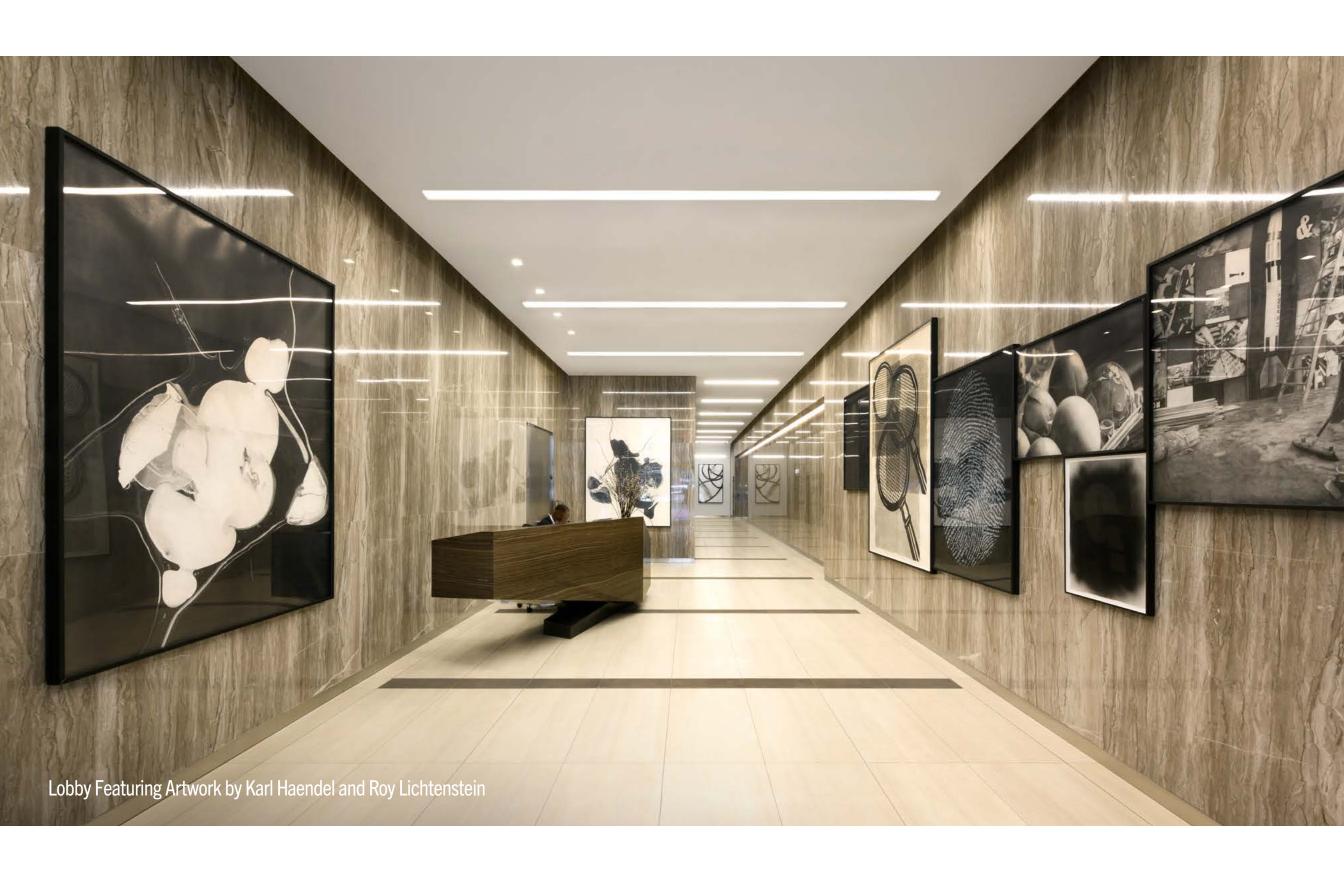

Block of 36,500 SF Full Floors from 5,000—19,000 SF Prebuilts from 3,500—8,000 SF

New tenant amenity space with wellness center, conferencing facility, recreation space, library, pantry and lounge.

Art-filled lobby currently exhibiting pieces by Jeff Koons and Katherine Bernhardt.