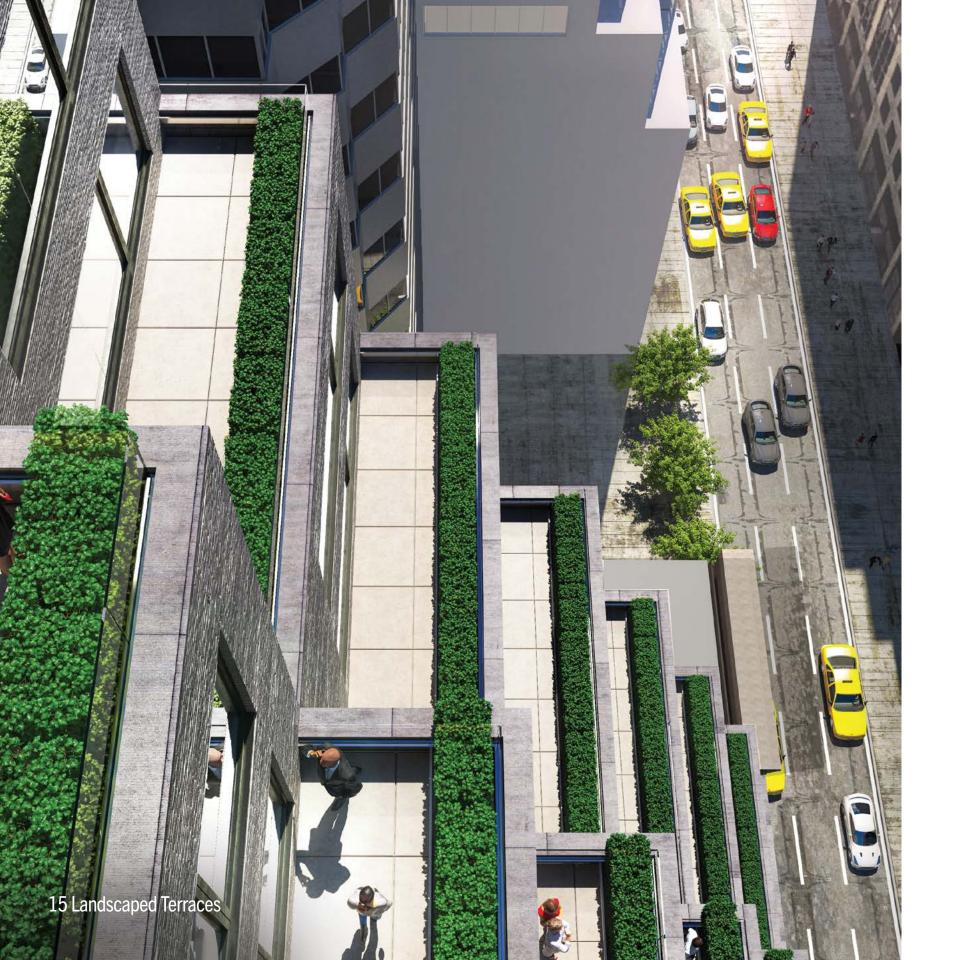

## 

477 Madison, a newly modernized and upgraded boutique office building, is centrally located in the heart of Midtown overlooking St. Patrick's Cathedral and Rockefeller Center.

Located on the northeast corner of 51 Street, 477 Madison offers multiple landscaped terraces with protected scenic views, overlooking its surrounding landmark neighbors.

Side-core design affords efficient and flexible layout options within the office space.

15 terraces with glass railings and landscaping provide breathtaking views.

New large windows provide an abundance of natural light and grand views.