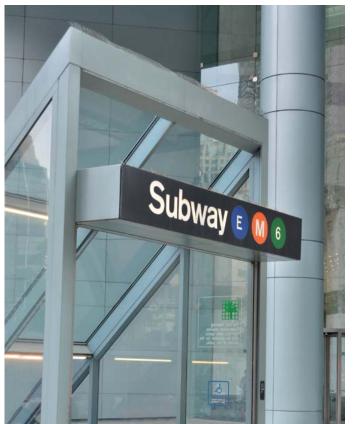

Transportation is simple with easy access to Grand Central Terminal, its future LIRR connection, and E, M, 6, B, D and F trains within a five-minute radius.

The central location is surrounded by luxury hotels, restaurants and premium shopping destinations.