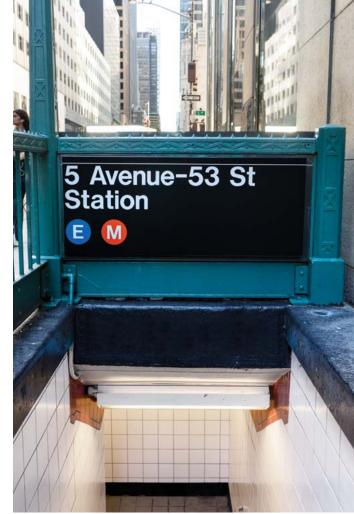

Transportation is simple with easy access to Grand Central Terminal, its future LIRR connection, and E, M, 6, B, D and F trains within a five-minute radius.

The central location is surrounded by luxury hotels, restaurants and premium shopping destinations.