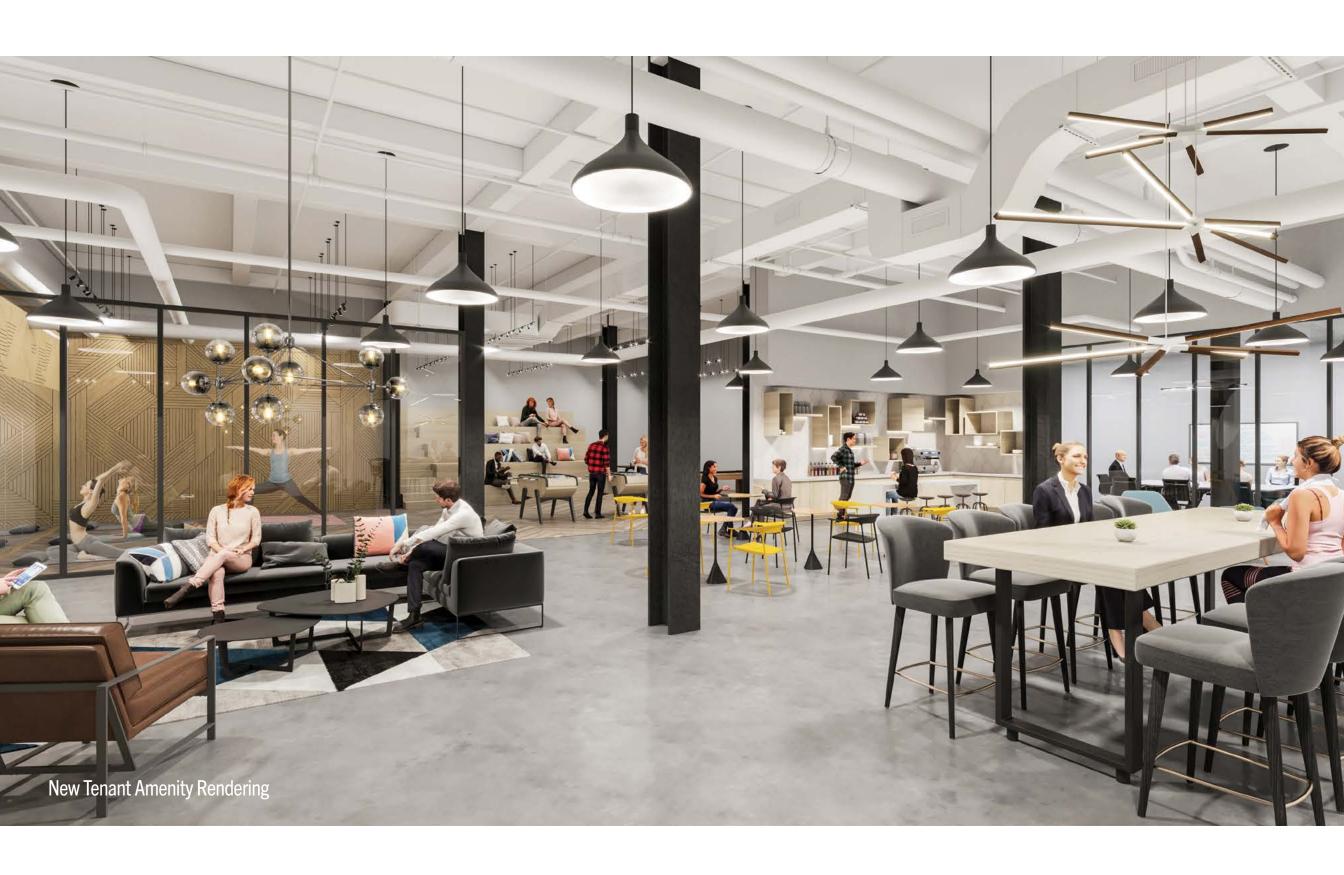

Block of 36,500 SF Full Floors from 5,000—19,000 SF Prebuilts from 3,500—8,000 SF

New tenant amenity space with wellness center, conferencing facility, recreation space, library, pantry and lounge.

Art-filled lobby currently exhibiting pieces by Jeff Koons and Katherine Bernhardt.