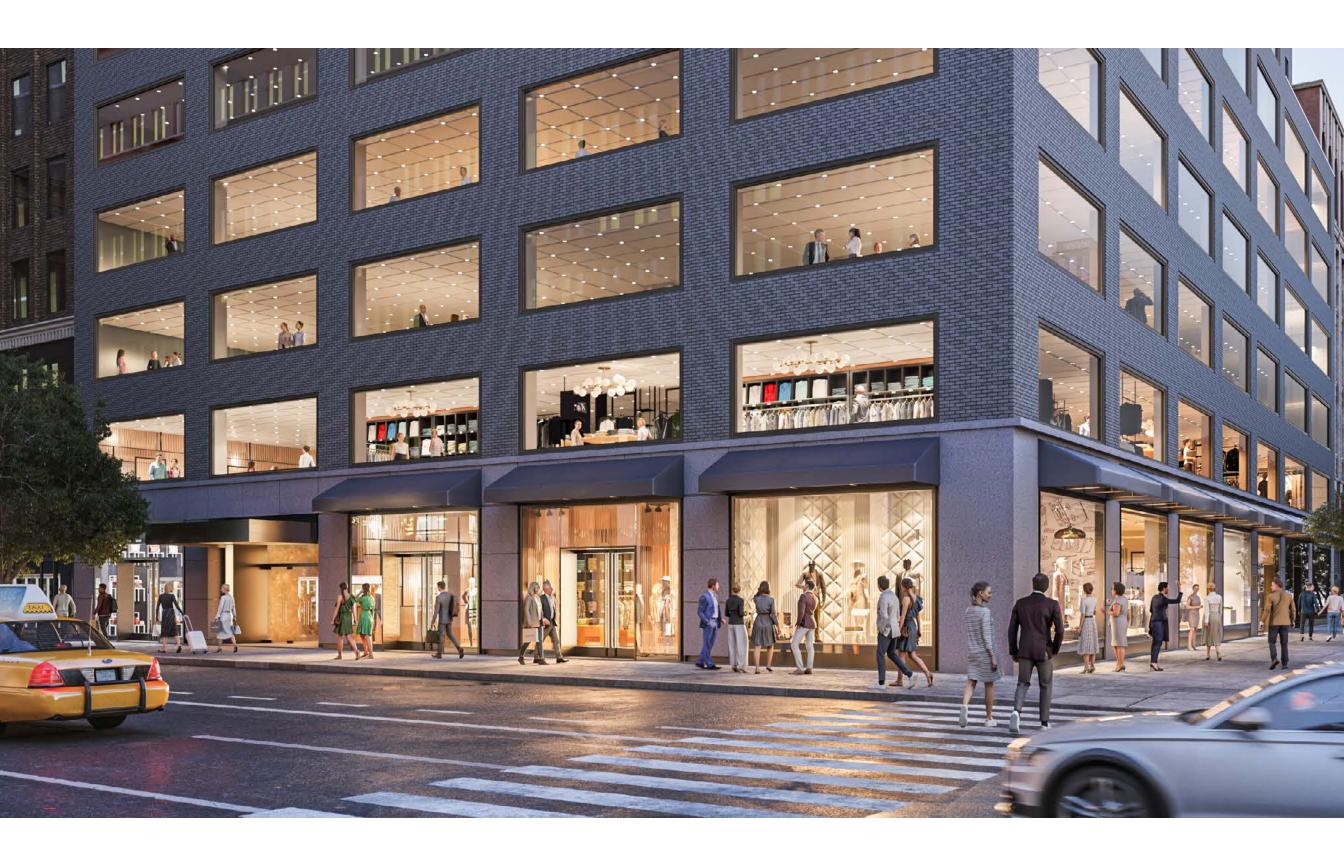

## 

477 Madison, a newly modernized and upgraded boutique office building, is centrally located in the heart of Midtown overlooking St. Patrick's Cathedral and Rockefeller Center.

Located on the northeast corner of 51 Street, 477 Madison offers multiple landscaped terraces with protected scenic views, overlooking its surrounding landmark neighbors.

Transportation is simple with easy access to Grand Central Terminal, its future LIRR connection, and E, M, 6, B, D and F trains within a five-minute radius.

The central location is surrounded by luxury hotels, restaurants and premium shopping destinations.