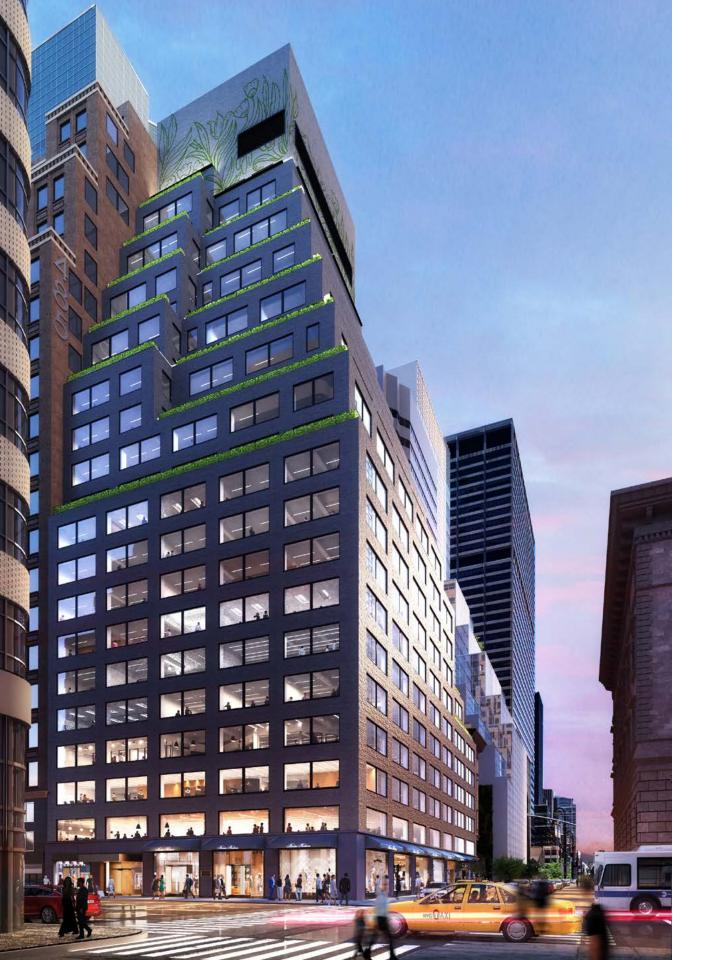

## 

477 Madison, a newly modernized and upgraded boutique office building, is centrally located in the heart of Midtown overlooking St. Patrick's Cathedral and Rockefeller Center.

Located on the northeast corner of 51 Street, 477 Madison offers multiple landscaped terraces with protected scenic views, overlooking its surrounding landmark neighbors.

Block of 36,500 SF Full Floors from 5,000—19,000 SF Prebuilts from 3,500—8,000 SF

New tenant amenity space with wellness center, conferencing facility, recreation space, library, pantry and lounge.

Art-filled lobby currently exhibiting pieces by Jeff Koons and Katherine Bernhardt.

Side-core design affords efficient and flexible layout options within the office space.

15 terraces with glass railings and landscaping provide breathtaking views.

New large windows provide an abundance of natural light and grand views.