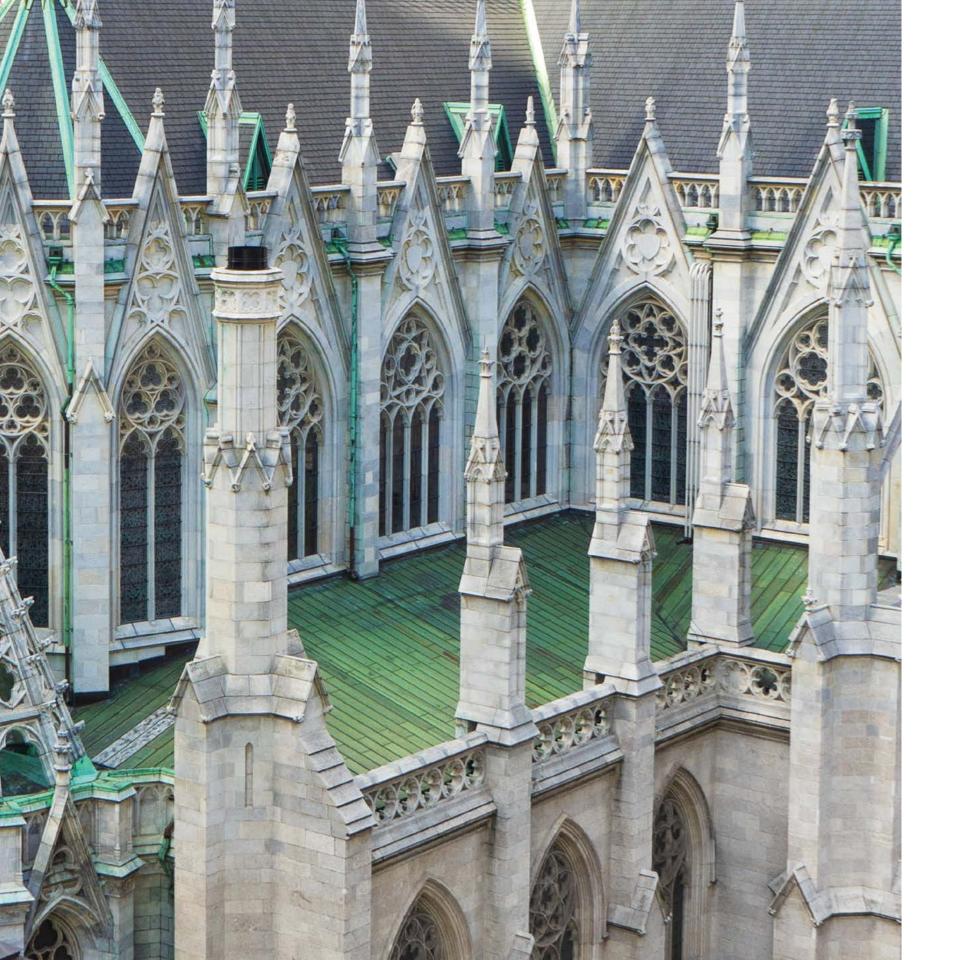

## 

477 Madison, a newly modernized and upgraded boutique office building, is centrally located in the heart of Midtown overlooking St. Patrick's Cathedral and Rockefeller Center.

Located on the northeast corner of 51 Street, 477 Madison offers multiple landscaped terraces with protected scenic views, overlooking its surrounding landmark neighbors.