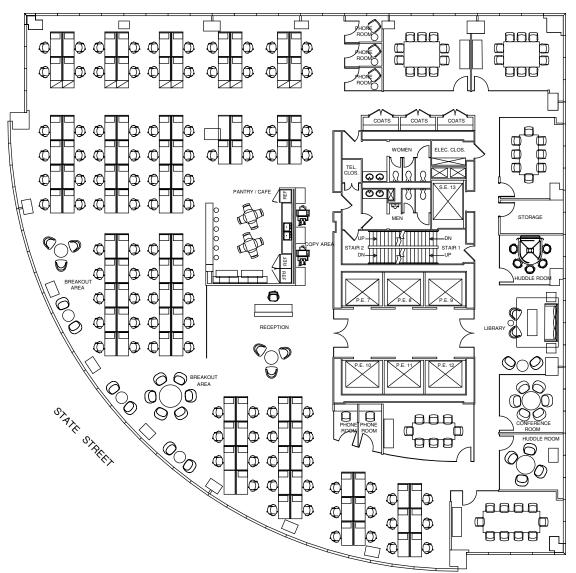

Full Floor - 14,900 RSF

| SPACE TYPE                                                                                                 | PROVIDED     |
|------------------------------------------------------------------------------------------------------------|--------------|
| RECEPTION<br>WORKSTATIONS (30x6                                                                            | 1<br>60) 100 |
| TOTAL HEADCOUNT                                                                                            | 101 PPL      |
| CONFERENCE ROOM<br>CONFERENCE ROOM<br>CONFERENCE ROOM<br>HUDDLE ROOM (4-5)<br>PHONE ROOM<br>BREAK OUT AREA | (8) 2        |
| PANTRY / CAFE<br>COAT CLOSET                                                                               | 1<br>3       |
| IT/STORAGE ROOM<br>COPY AREA                                                                               | 1<br>1       |