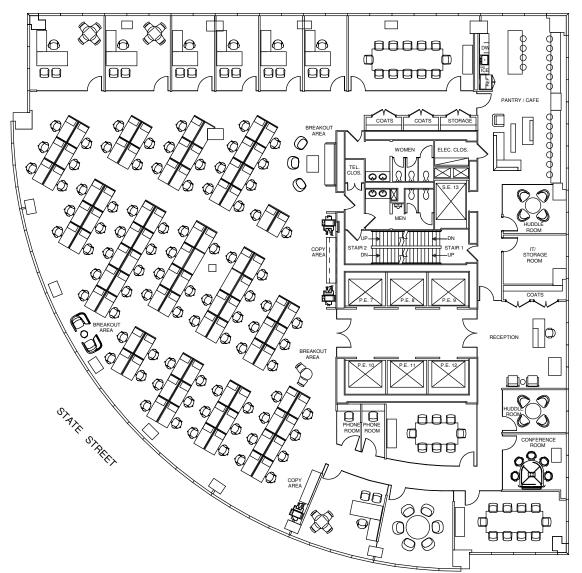

# Full Floor - 14,900 RSF

Suite 4100 - 14,900 RSF

PEARL STREET

Full Floor - 14,900 RSF

| SPACE TYPE                                                                                                | PROVIDED                 |
|-----------------------------------------------------------------------------------------------------------|--------------------------|
| RECEPTION<br>EXECUTIVE OFFICE<br>PRIVATE OFFICE<br>WORKSTATIONS (30X                                      | 1<br>2<br>4<br>60) 86    |
| TOTAL HEADCOUNT                                                                                           | 93 PPL                   |
| CONFERENCE ROOM CONFERENCE ROOM CONFERENCE ROOM CONFERENCE ROOM HUDDLE ROOM (4) PHONE ROOM BREAK OUT AREA | (10) 1<br>(8) 1<br>(6) 1 |
| PANTRY<br>COPY AREA<br>COAT CLOSET<br>IT/STORAGE ROOM                                                     | 1<br>2<br>4<br>1         |