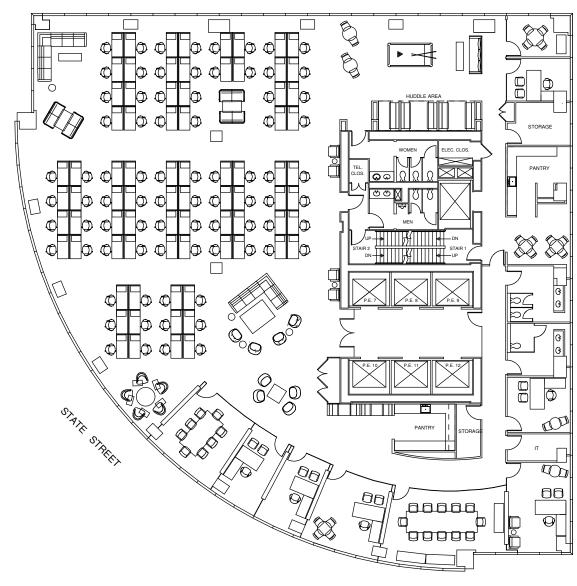

Full Floor - 14,900 RSF

| SPACE TYPE                                                                                                 | PROVIDED     |
|------------------------------------------------------------------------------------------------------------|--------------|
| RECEPTION<br>WORKSTATIONS (30x6                                                                            | 1<br>60) 100 |
| TOTAL HEADCOUNT                                                                                            | 101 PPL      |
| CONFERENCE ROOM<br>CONFERENCE ROOM<br>CONFERENCE ROOM<br>HUDDLE ROOM (4-5)<br>PHONE ROOM<br>BREAK OUT AREA | (8) 2        |
| PANTRY / CAFE<br>COAT CLOSET                                                                               | 1<br>3       |
| IT/STORAGE ROOM<br>COPY AREA                                                                               | 1<br>1       |