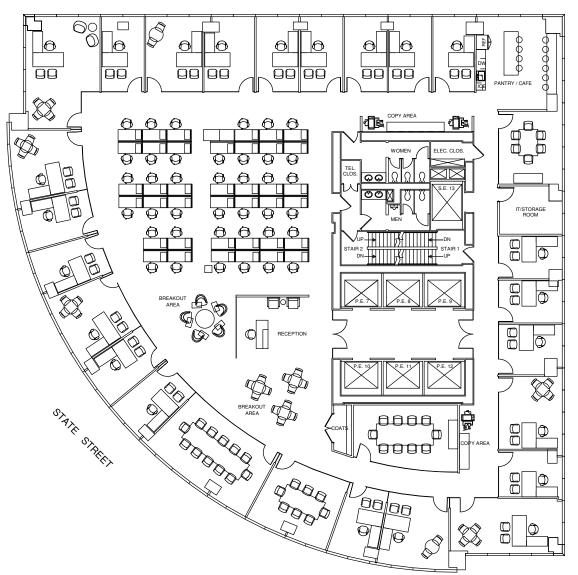

Full Floor - 14,900 RSF

| SPACE TYPE                                                            | PROV | IDED               |
|-----------------------------------------------------------------------|------|--------------------|
| RECEPTION<br>EXECUTIVE OFFICE<br>PRIVATE OFFICE<br>WORKSTATIONS (30X6 | 60)  | 1<br>6<br>17<br>39 |
| TOTAL HEADCOUNT                                                       | 63 P | PL                 |
| CONFERENCE ROOM<br>CONFERENCE ROOM<br>BREAK OUT AREA                  | , ,  | 2<br>2<br>2        |
| PANTRY<br>COPY AREA<br>COAT CLOSET                                    |      | 1<br>2<br>1        |
| IT/STORAGE ROOM                                                       |      | 1                  |
|                                                                       |      |                    |