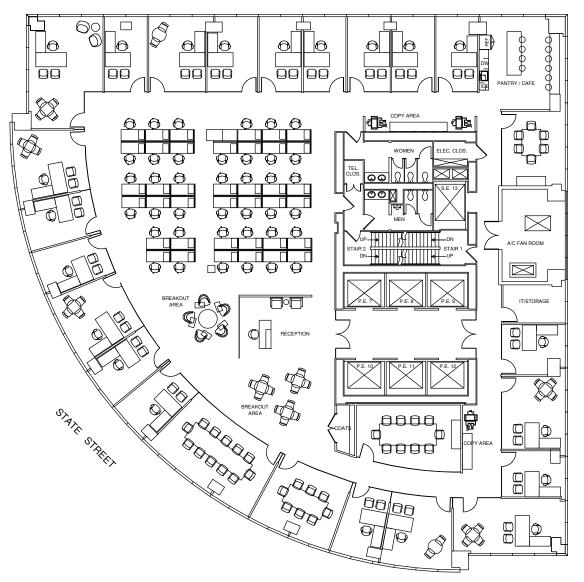

Full Floor - 14,486 RSF

| SPACE TYPE                                                            | PROVIDED               |
|-----------------------------------------------------------------------|------------------------|
| RECEPTION<br>EXECUTIVE OFFICE<br>PRIVATE OFFICE<br>WORKSTATIONS (30X6 | 1<br>6<br>15<br>60) 39 |
| TOTAL HEADCOUNT                                                       | 61 PPL                 |
| CONFERENCE ROOM (<br>CONFERENCE ROOM (<br>BREAK OUT AREA              | ,                      |
| IT/STORAGE<br>PANTRY<br>COPY AREA<br>COAT CLOSET                      | 1<br>1<br>2<br>1       |