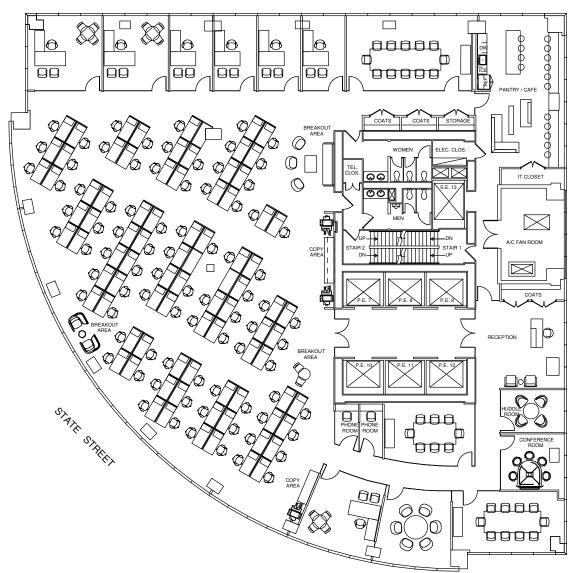

Full Floor - 14,486 RSF

| SPACE TYPE                                                                                                       | PRO | VIDED                      |
|------------------------------------------------------------------------------------------------------------------|-----|----------------------------|
| RECEPTION<br>WORKSTATIONS (30x6                                                                                  | 0)  | 1<br>100                   |
| TOTAL HEADCOUNT                                                                                                  | 101 | PPL                        |
| CONFERENCE ROOM (<br>CONFERENCE ROOM (<br>CONFERENCE ROOM (<br>HUDDLE ROOM (4-5)<br>PHONE ROOM<br>BREAK OUT AREA | (8) | 3<br>2<br>2<br>1<br>4<br>2 |
| PANTRY / CAFE<br>COAT CLOSET<br>IT ROOM<br>COPY AREA                                                             |     | 1<br>3<br>1<br>1           |