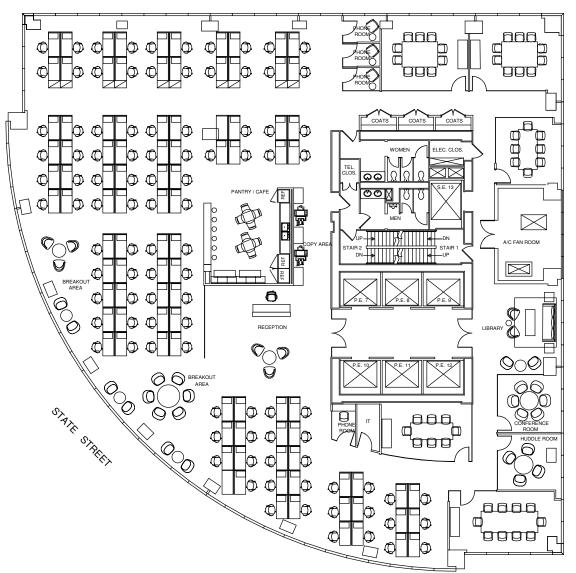

#### PEARL STREET

Full Floor - 14,486 RSF

| SPACE TYPE                                                                                                                          | PROVIDED                       |
|-------------------------------------------------------------------------------------------------------------------------------------|--------------------------------|
| RECEPTION<br>EXECUTIVE OFFICE<br>PRIVATE OFFICE<br>WORKSTATIONS (30X6                                                               | 1<br>2<br>4<br>0) 86           |
| CONFERENCE ROOM ( HUDDLE ROOM (4) PHONE ROOM BREAK OUT AREA | 12) 1<br>10) 1<br>8) 1<br>6) 1 |
| IT CLOSET<br>PANTRY<br>COPY AREA<br>COAT CLOSET                                                                                     | 1<br>1<br>2<br>4               |