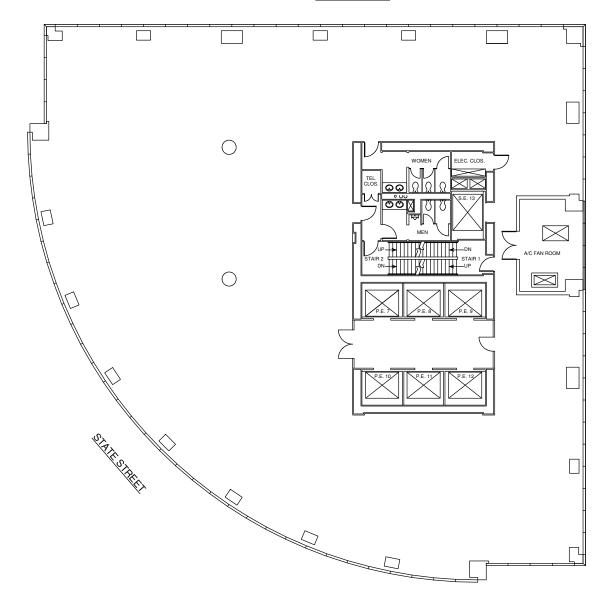

Full Floor - 14,486 RSF

#### PEARL STREET







Full Floor - 14,486 RSF





| SPACE TYPE                                                                                                                          | PROVIDED                       |
|-------------------------------------------------------------------------------------------------------------------------------------|--------------------------------|
| RECEPTION<br>EXECUTIVE OFFICE<br>PRIVATE OFFICE<br>WORKSTATIONS (30X6                                                               | 1<br>2<br>4<br>0) 86           |
| CONFERENCE ROOM ( HUDDLE ROOM (4) PHONE ROOM BREAK OUT AREA | 12) 1<br>10) 1<br>8) 1<br>6) 1 |
| IT CLOSET<br>PANTRY<br>COPY AREA<br>COAT CLOSET                                                                                     | 1<br>1<br>2<br>4