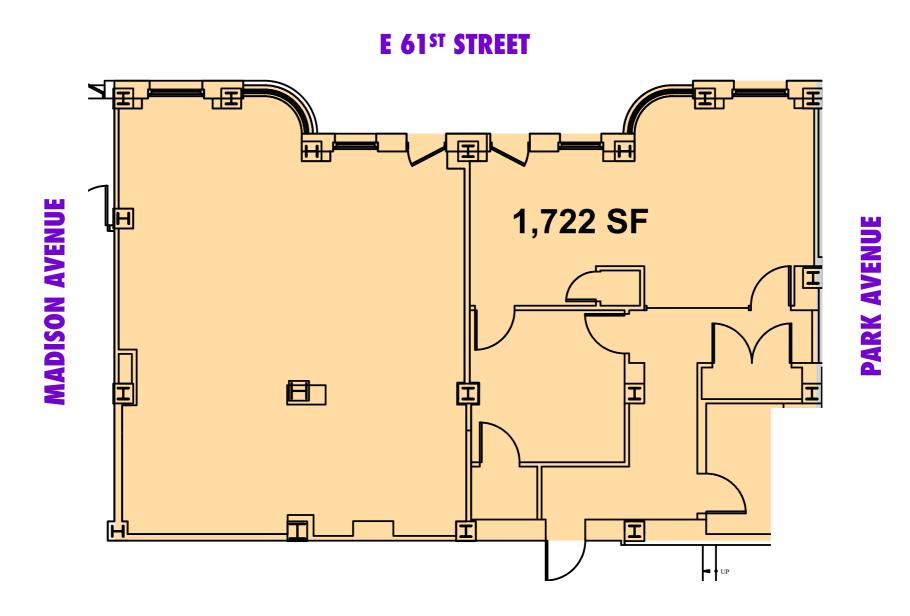

## 50 E 61 ST STREET

**GROUND FLOOR** 

1,722 SF

**CEILING HEIGHT** 

9 FT

**FRONTAGE** 

52.5 FT on E 61ST Street

**POSSESSION** 

**Immediate** 

Not to scale. All dimensions and conditions are approximate and for information only.