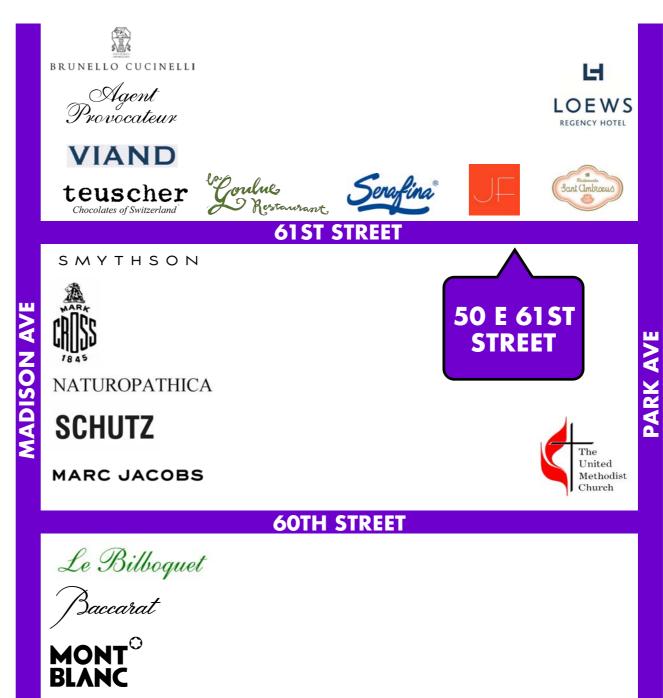

### **MAP**

#### **NEARBY PUBLIC TRANSIT**

N R W @ 5th Avenue - 59th Street
4 5 6 N R W @ Lexington Avenue - 59th Street
Q F @ Lexington Avenue - 63rd Street

SELECT NEARBY RETAIL TENANTS

The Loews Regency
The Regency Bar & Grill
Sant Ambroeus
La Goulue
Serafina

Julien Farel

**Teuscher Chocolates of Switzerland** 

Smythson

**Mark Cross** 

Le Bilboquet

**Philippe** 

**Marc Jacobs** 

**Tom Ford** 

**Morgenthal Frederics** 

Brioni

Hermes