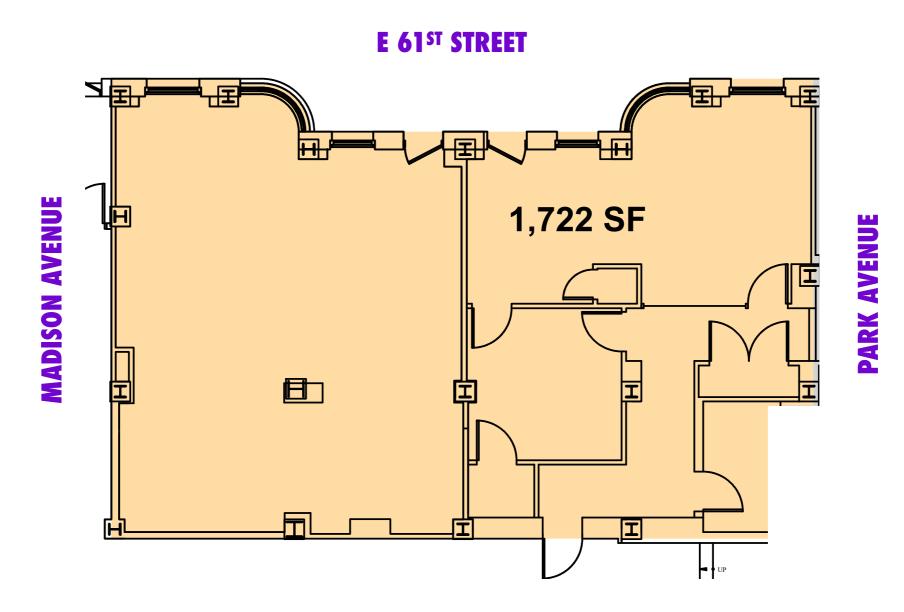

## **FLOORPLANS**

## 50 E 61 ST STREET

**GROUND FLOOR** 

1,722 SF

**CEILING HEIGHT** 

9 FT

**FRONTAGE** 

52.5 FT on E 61ST Street

**POSSESSION** 

**Immediate** 

Not to scale. All dimensions and conditions are approximate and for information only.