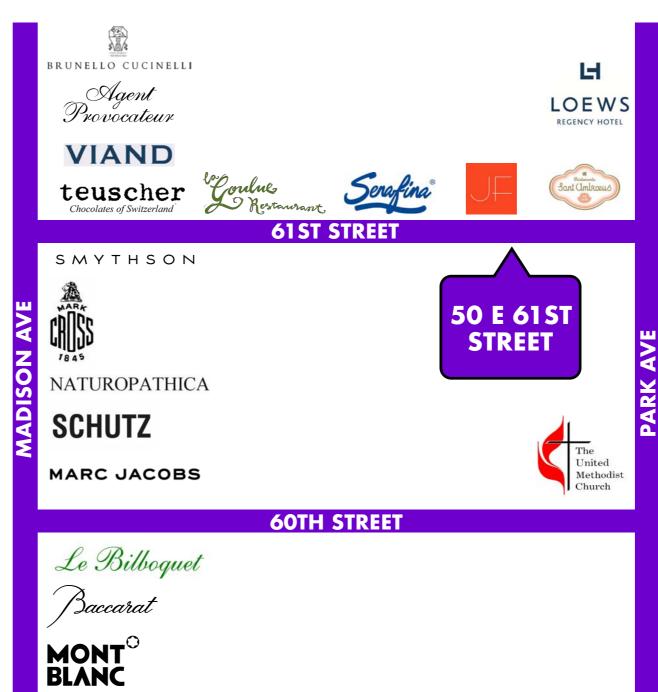

### **MAP**

#### **NEARBY PUBLIC TRANSIT**

N R W @ 5th Avenue - 59th Street
4 5 6 N R W @ Lexington Avenue - 59th Street
Q F @ Lexington Avenue - 63rd Street

SELECT NEARBY RETAIL TENANTS

The Loews Regency
The Regency Bar & Grill
Sant Ambroeus
La Goulue

Serafina Julien Farel

**Teuscher Chocolates of Switzerland** 

Smythson

**Mark Cross** 

Le Bilboquet

**Philippe** 

**Marc Jacobs** 

**Tom Ford** 

**Morgenthal Frederics** 

Brioni

Hermes