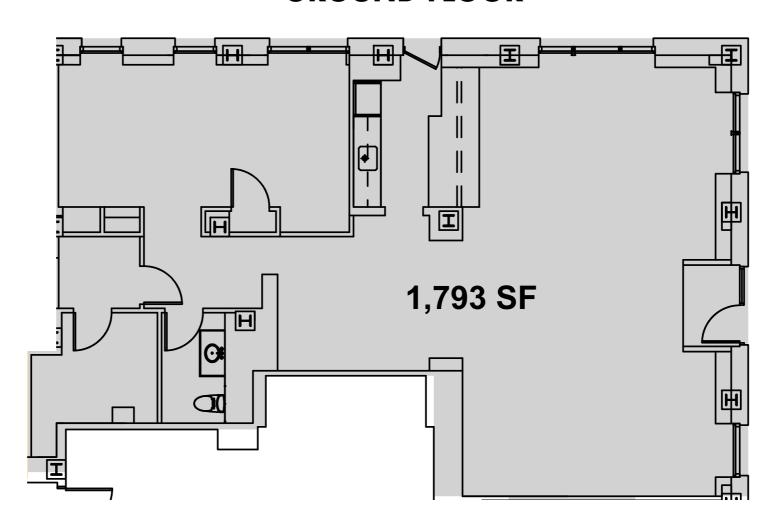

## **FLOORPLANS**

#### **GROUND**

1,793 SF

#### **GROUND FLOOR**

Floor plans and square footage are approximate and need to be confirmed by an architect.