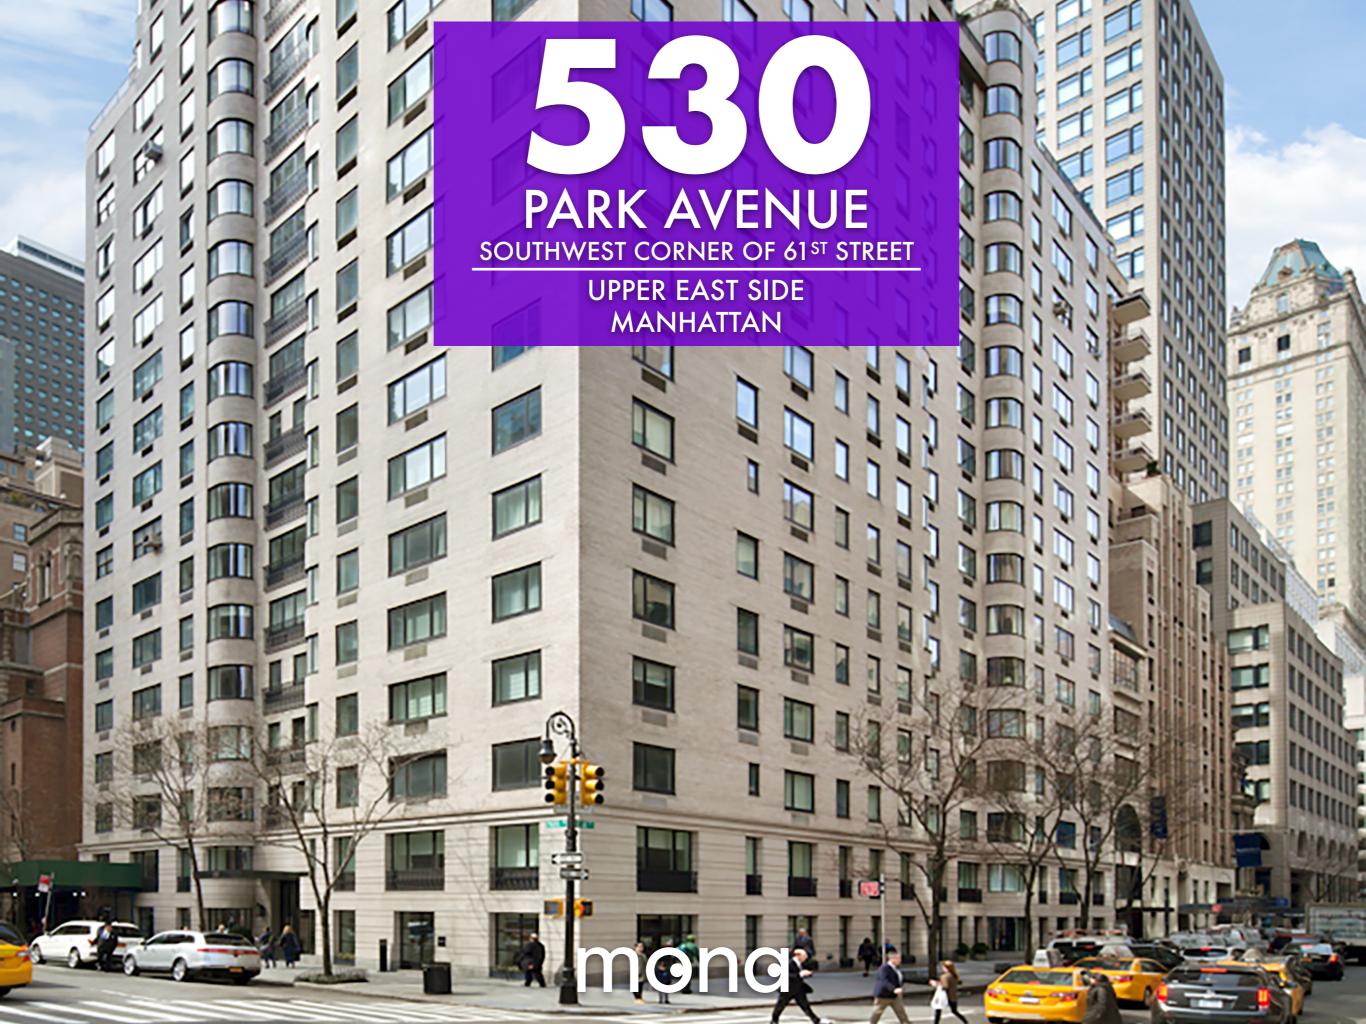

## PRIME CORNER RETAIL OPPORTUNITY

# FOR MEDICAL OR PROFESSIONAL USER ON UPPER EAST SIDE

## **HIGHLIGHTS**

530
PARK AVENUE
S/W/C OF 61ST STREET

Coveted corner retail space on Park Avenue.
Currently showroom/office space.

Open to medical and professional uses only. Space includes kitchen, beautiful hardwood floors, and ample natural light.

Highly trafficked block directly across from The Loews Regency New York, Sant Ambroeus, La Goulue, and Serafina.

Situated at the base of a luxury residential building in a high net-worth neighborhood.