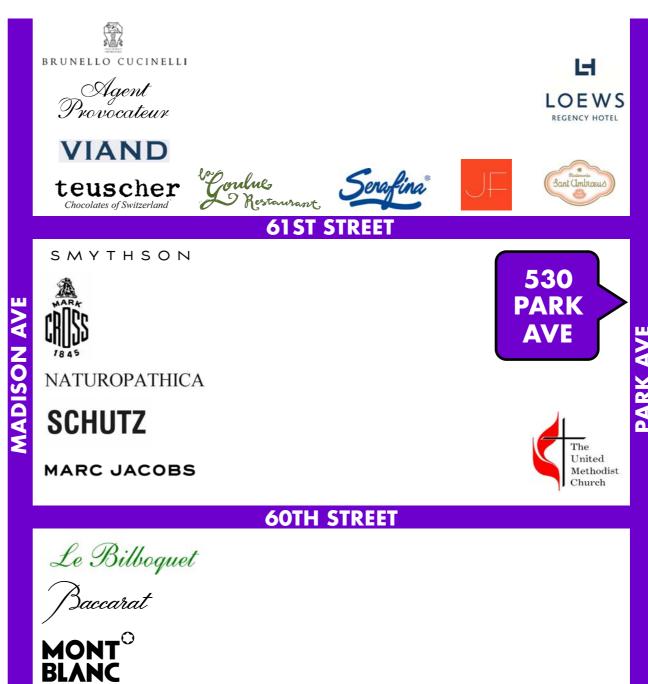

## **HIGHLIGHTS**

530
PARK AVENUE
S/W/C OF 61ST STREET

Coveted corner retail space on Park Avenue.
Currently showroom/office space.

Open to medical and professional uses only. Space includes kitchen, beautiful hardwood floors, and ample natural light.

Highly trafficked block directly across from The Loews Regency New York, Sant Ambroeus, La Goulue, and Serafina.

Situated at the base of a luxury residential building in a high net-worth neighborhood.

#### **NEARBY PUBLIC TRANSIT**

N R W @ 5th Avenue - 59th Street
4 5 6 N R W @ Lexington Avenue - 59th Street
Q F @ Lexington Avenue - 63rd Street

SELECT NEARBY RETAIL TENANTS

The Loews Regency
The Regency Bar & Grill
Sant Ambroeus
La Goulue
Serafina

Julien Farel

**Teuscher Chocolates of Switzerland** 

Smythson

**Mark Cross** 

Le Bilboquet

Philippe

**Marc Jacobs** 

**Tom Ford** 

**Morgenthal Frederics** 

Brioni

Hermes