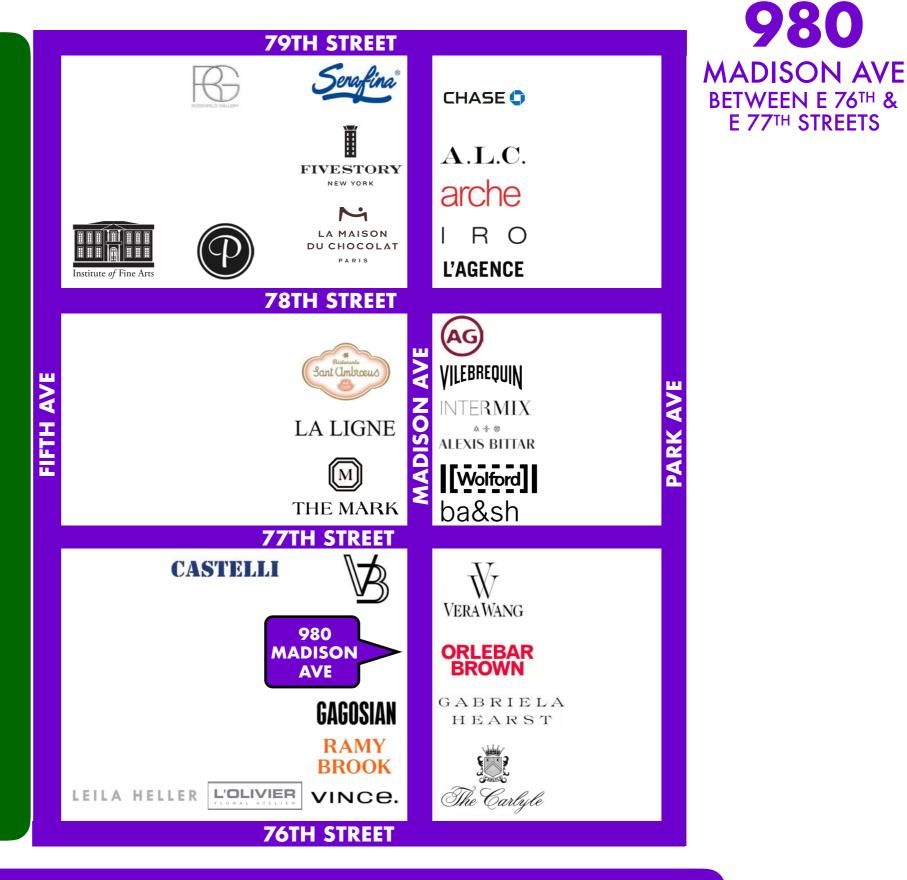

## MAP

#### **NEARBY PUBLIC TRANSIT**

6 @ 77th Street - Lexington Avenue

**Q** @ 72nd Street - Second Avenue

**SELECT NEARBY RETAIL TENANTS** 

**Ramy Brook** 

Vince

**Veronica Beard** 

**Gagosian Gallery** 

The Carlyle Hotel

**Helly Nahmad Gallery** 

Ba&sh

**Gabriela Heart** 

**Orlebar Brown** 

**Vera Wang** 

**NARS Cosmetics** 

The Mark Hotel