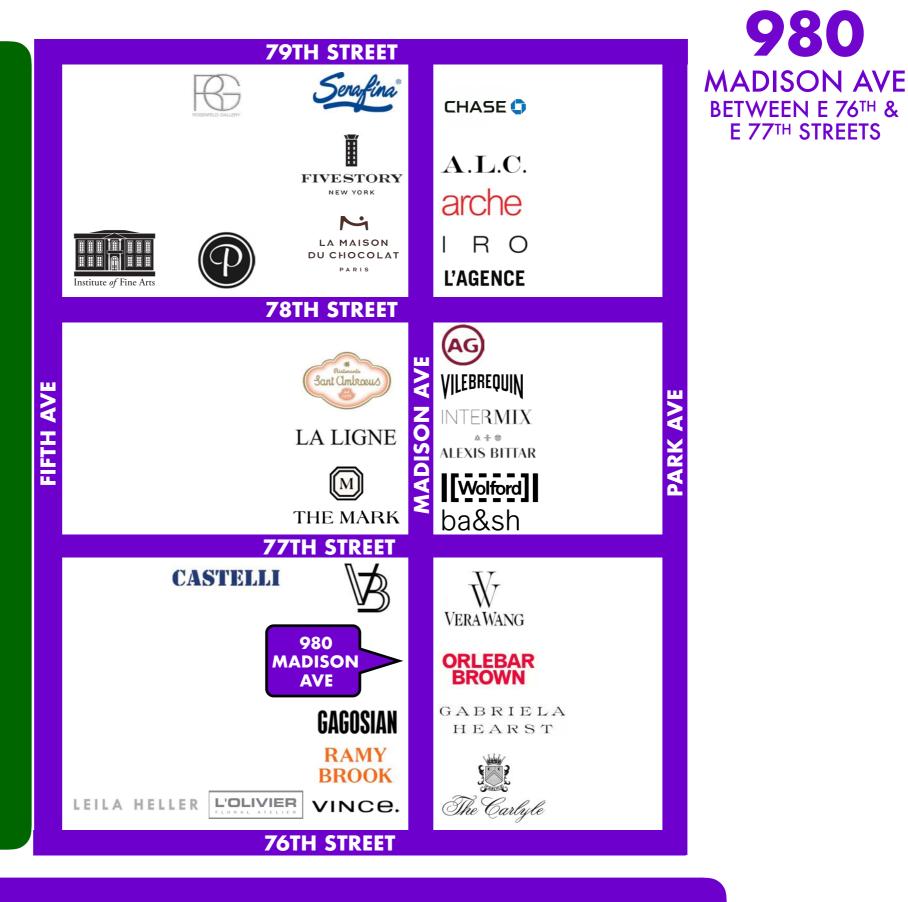

## MAP

#### **NEARBY PUBLIC TRANSIT**

6 @ 77th Street - Lexington Avenue

**Q** @ 72nd Street - Second Avenue

**SELECT NEARBY RETAIL TENANTS** 

**Ramy Brook** 

Vince

**Veronica Beard** 

**Gagosian Gallery** 

The Carlyle Hotel

**Helly Nahmad Gallery** 

Ba&sh

**Gabriela Heart** 

**Orlebar Brown** 

**Vera Wang** 

**NARS Cosmetics** 

The Mark Hotel