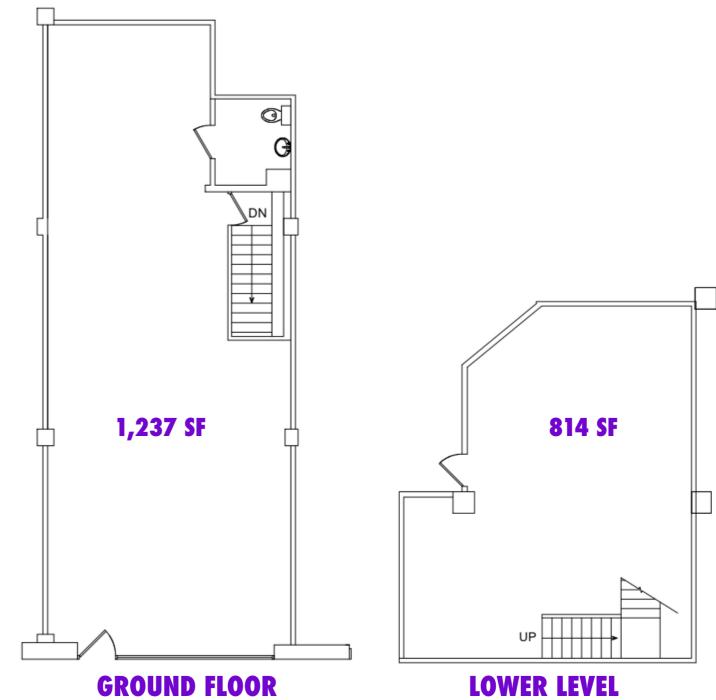

## **FLOORPLANS**

980
MADISON AVE
BETWEEN E 76<sup>TH</sup> &
E 77<sup>TH</sup> STREETS

#### **GROUND FLOOR**

1,237 SF

#### **LOWER LEVEL**

814 SF

#### **CEILING HEIGHT**

Ground Floor: 9 FT Lower Level: 12 FT

#### **FRONTAGE**

Approximately 20 FT on Madison Avenue