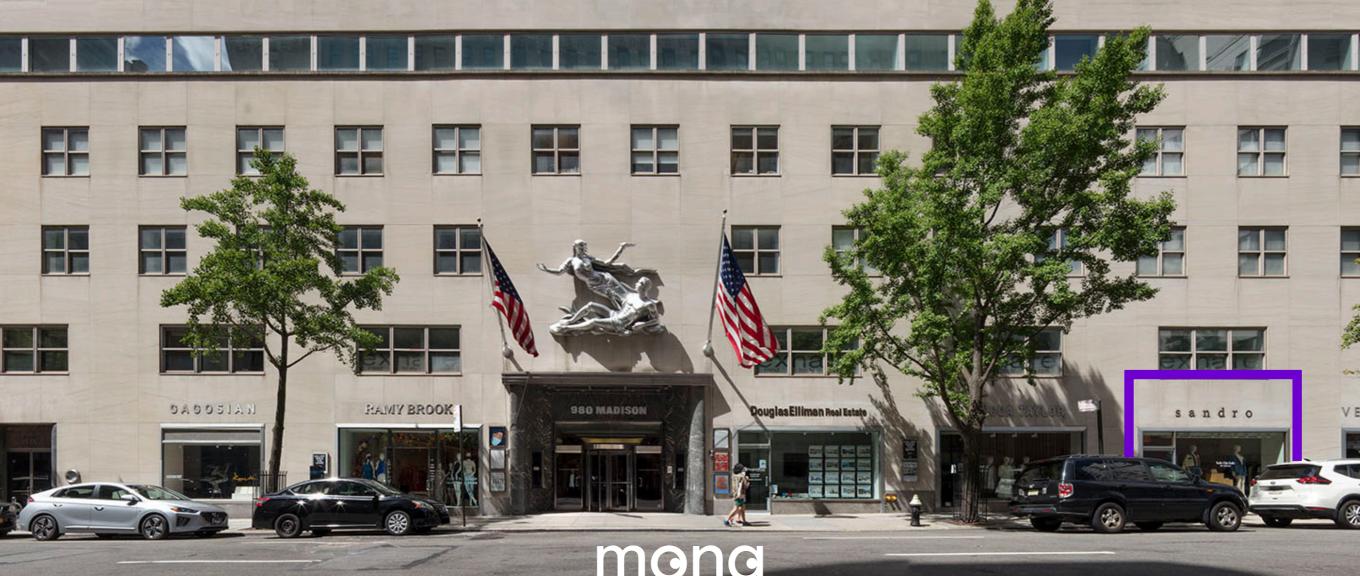

# The Retail At MADISON AVE BETWEEN E 76<sup>TH</sup> & E 77<sup>TH</sup> STREETS UPPER EAST SIDE MANHATTAN

mona

### HIGHLIGHTS

980
MADISON AVE
BETWEEN E 76<sup>TH</sup> &
E 77<sup>TH</sup> STREETS

Currently Sandro. Possession Q4 2022.

Property has been described as 'the epicenter of the New York art world,' housing important galleries including Gagosian Gallery, along with luxury retailers and executive offices.