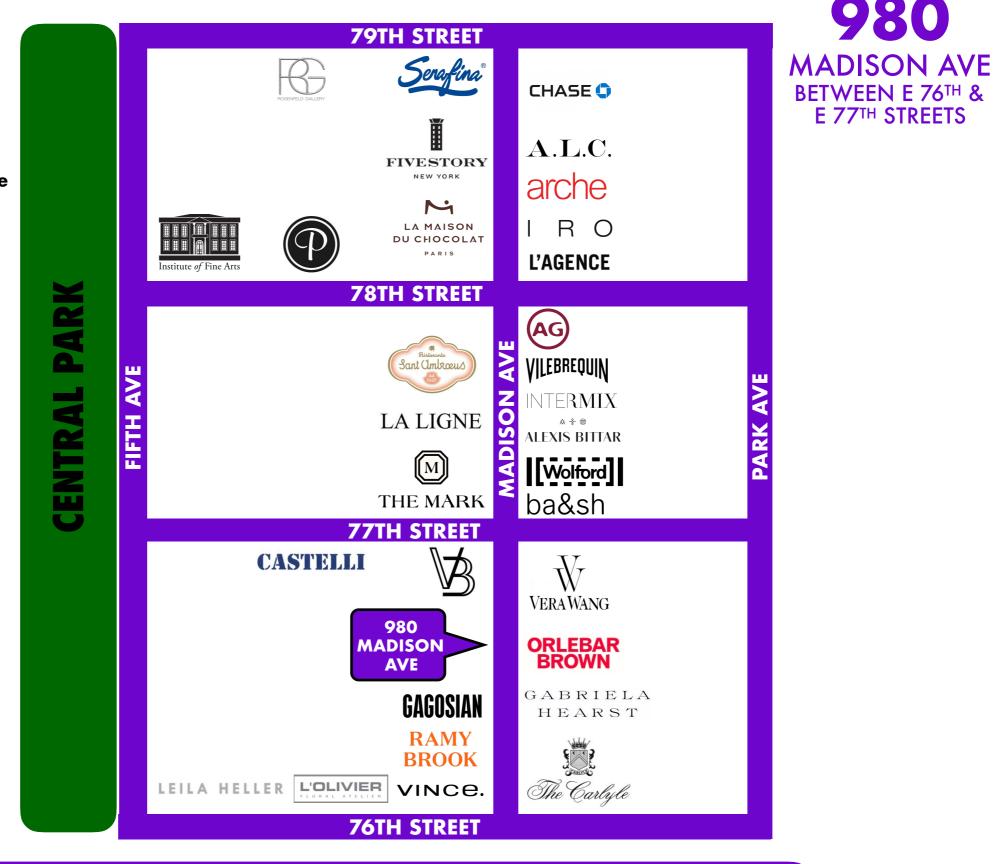

### mona

NEARBY PUBLIC TRANSIT 6 @ 77th Street - Lexington Avenue **Q** @ 72nd Street – Second Avenue

SELECT NEARBY **RETAIL TENANTS Ramy Brook** Vince Veronica Beard **Gagosian Gallery The Carlyle Hotel** Helly Nahmad Gallery Ba&sh **Gabriela Heart Orlebar Brown Vera Wang NARS** Cosmetics The Mark Hotel