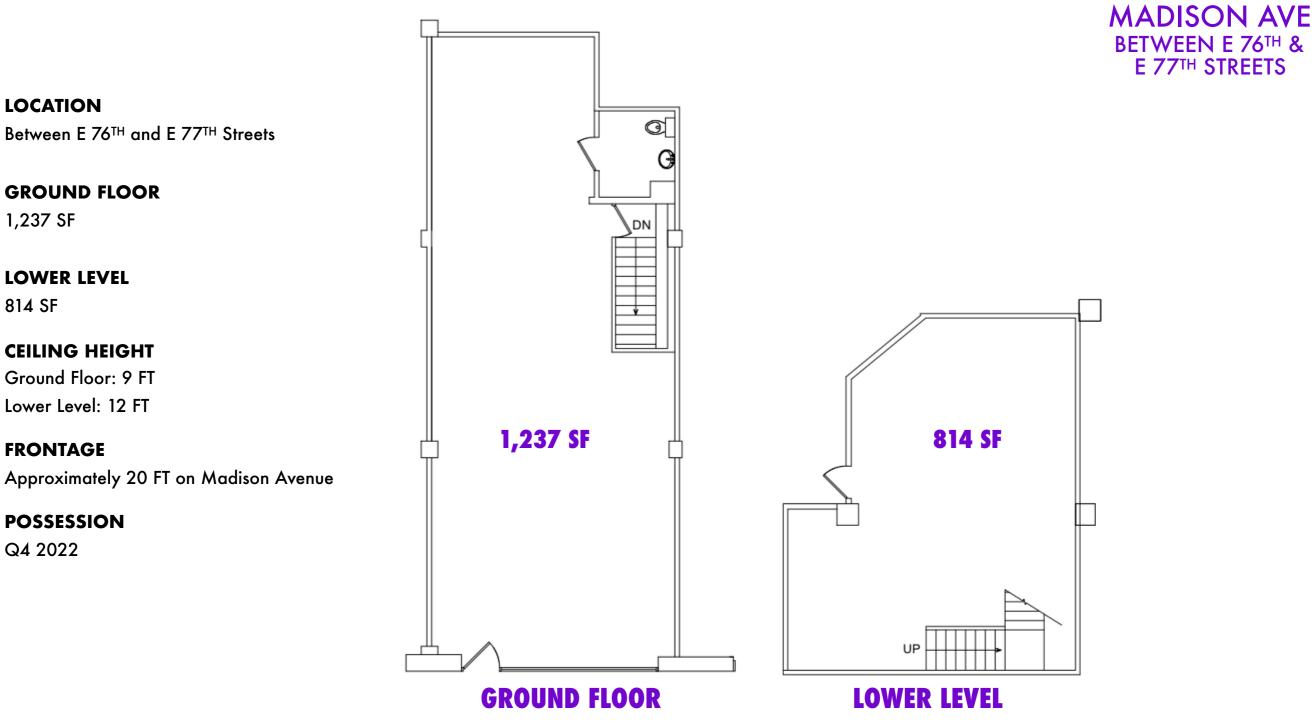

# **FLOORPLANS**

LOCATION

1,237 SF

814 SF

FRONTAGE

Q4 2022

Not to scale. All dimensions and conditions are approximate and for information only.

**BRANDON SINGER** brandon@retailbymona.com 516 808 6794

Lower Level is contiguous and has high ceilings.

Co-tenants include Veronica Beard, Rebecca Taylor, Ramy Brook, and Vince.

BRANDON SINGER brandon@retailbymona.com 516 808 6794 MICHAEL CODY michael@retailbymona.com 513 374 8630 SARA ARMET sara@retailbymona.com 508 498 8757 MAX KREINCES max@retailbymona.com 631 827 8899