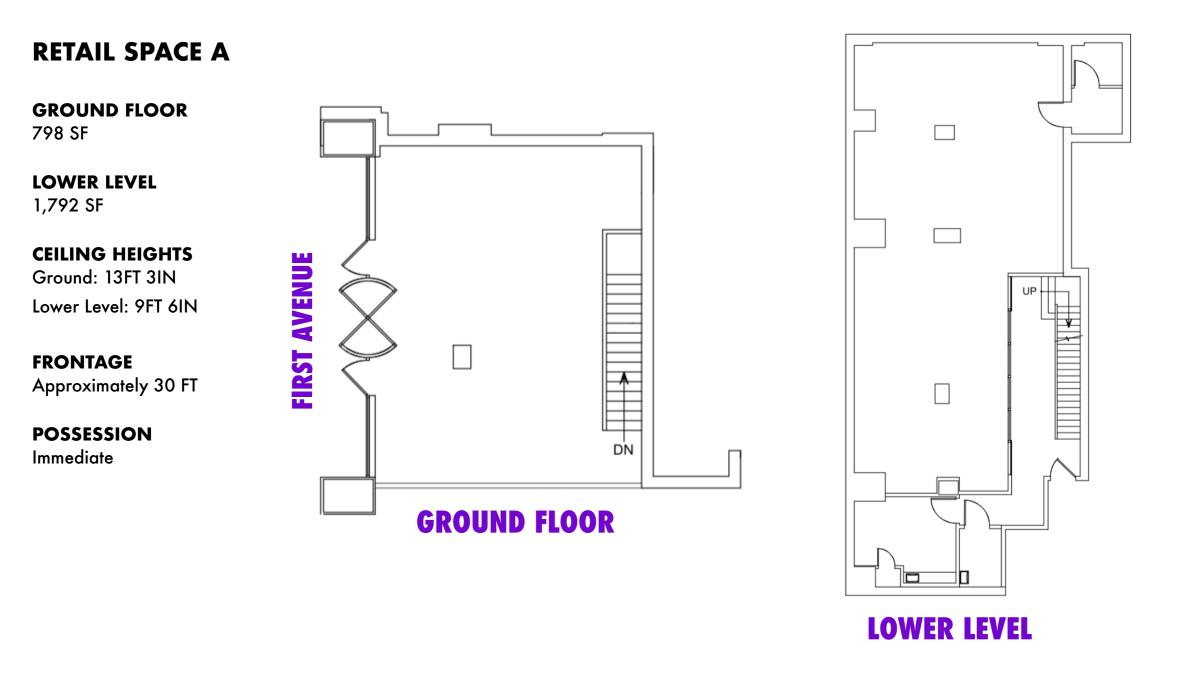

# **FLOORPLANS**

mona

Not to scale. All dimensions and conditions are approximate and for information only.

BRANDON SINGER brandon@retailbymona.com 516 808 6794

MICHAEL CODY michael@retailbymona.com 513 374 8630 SUZANNE BERNSTOCK suzanne@retailbymona.com 610 903 2207

#### **RETAIL SPACE A & B COMBINED**

**GROUND FLOOR** 

2,329 SF

LOWER LEVEL 1,792 SF

**CEILING HEIGHTS** Ground Floor: 13 FT 3 IN

Lower Level: 9 FT 6 IN

**FRONTAGE** Approximately 56 FT

POSSESSION Immediate