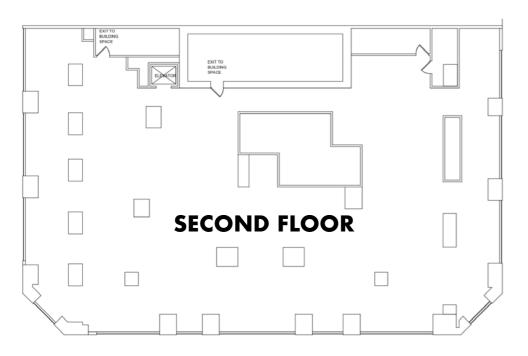

## **FLOORPLANS**

**GROUND** 2,660 SF **SECOND FLOOR** 6,887 SF **LOWER LEVEL** 9,014 SF

#### **CEILING HEIGHT**

Ground: 16FT

Second Floor: 14FT 9IN Lower Level: Up to 11FT 6IN