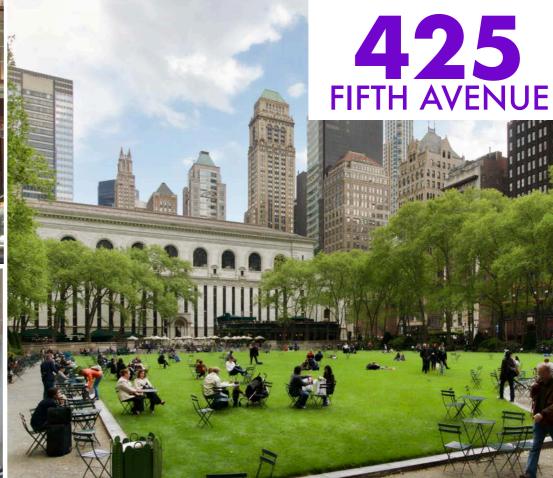

Elevator in place between the Ground and Second Floors.

Steps from Bryant Park, Grand Central Terminal, and Times Square.