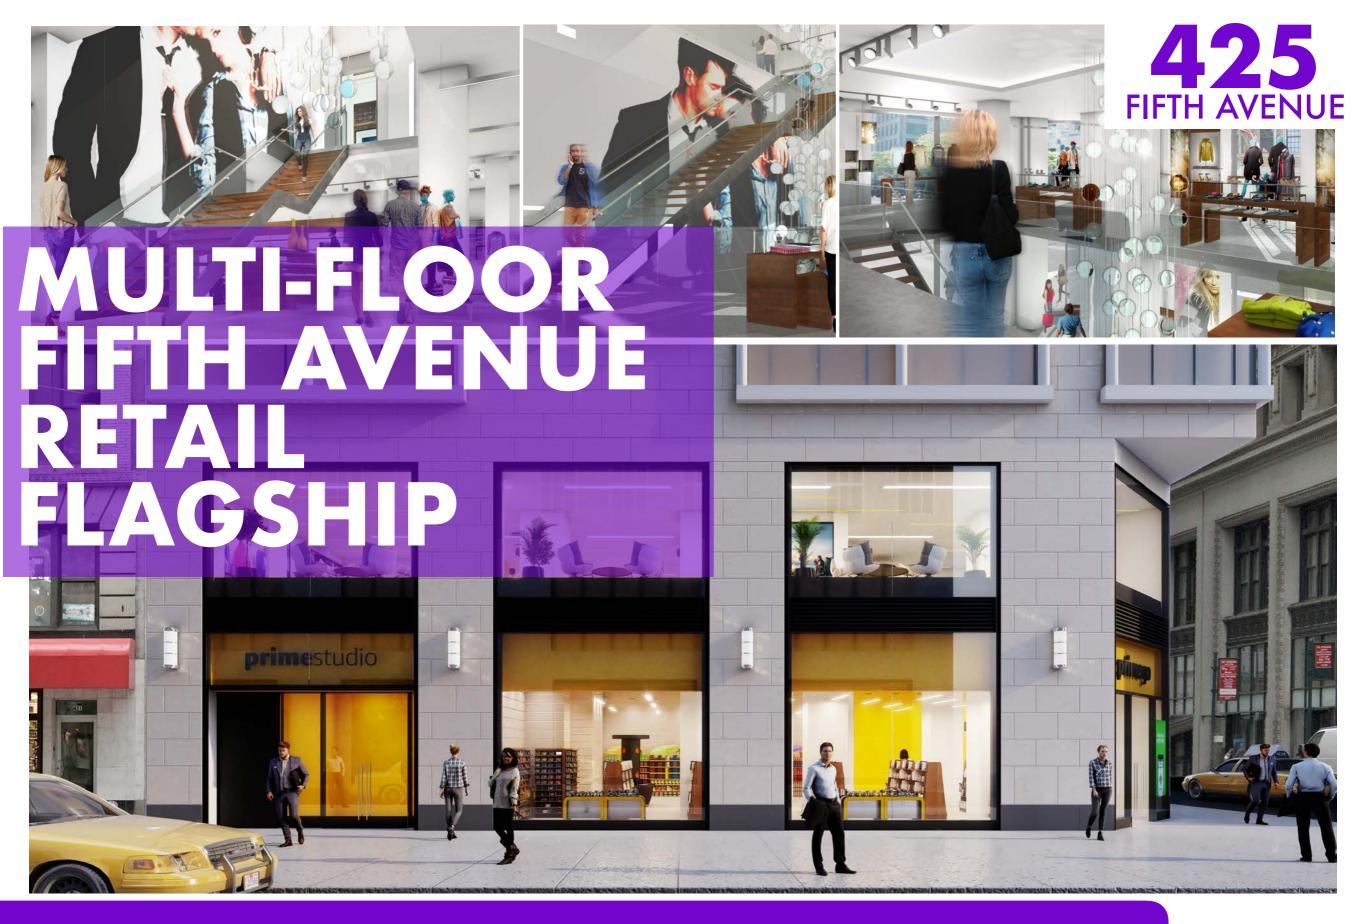

### **HIGHLIGHTS**

Fifth Avenue flagship retail with a new, double-height glass storefront.

Incredible branding opportunity along the world's most famous retail high street.

Directly across from Amazon's upcoming location at the former Lord & Taylor.