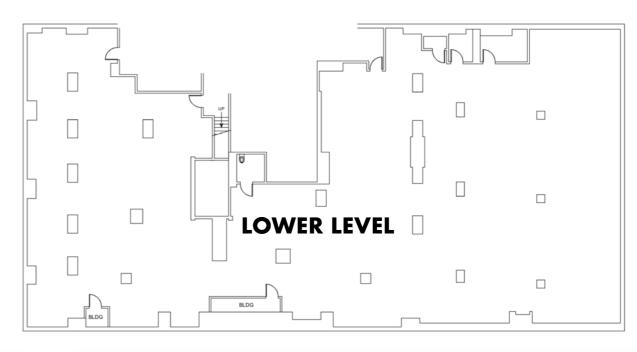

## **FLOORPLANS**

**GROUND** 2,660 SF **SECOND FLOOR** 6,887 SF **LOWER LEVEL** 9,014 SF

#### **CEILING HEIGHT**

Ground: 16FT

Second Floor: 14FT 9IN Lower Level: Up to 11FT 6IN