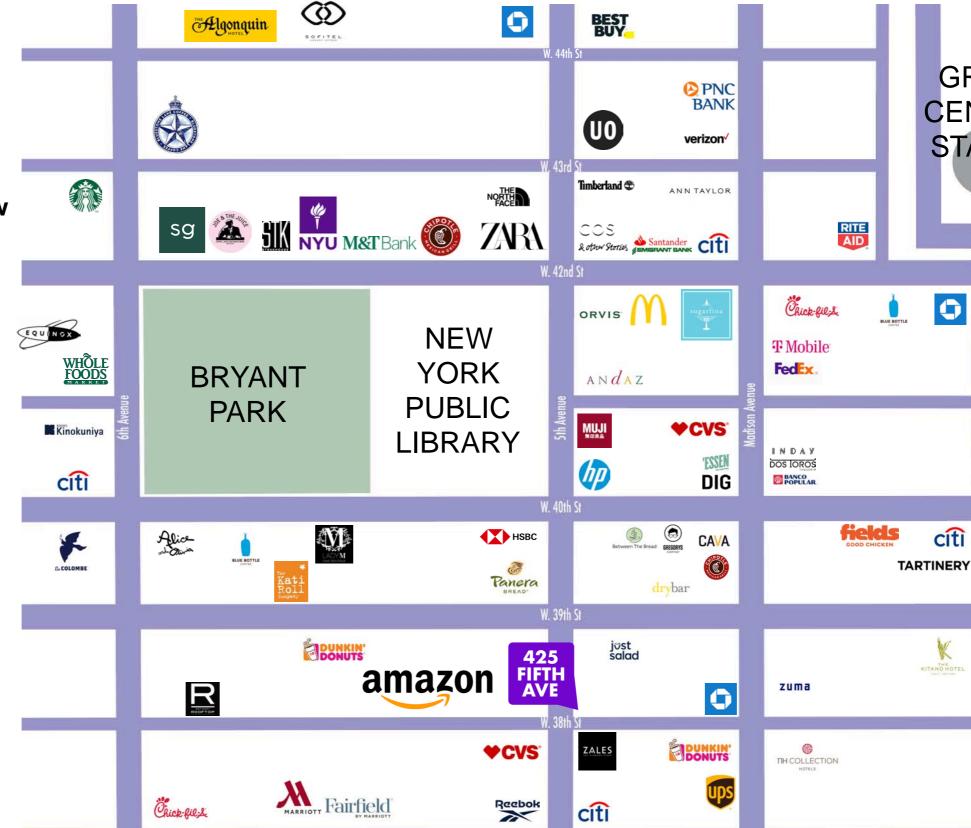

# MAP

**NEARBY PUBLIC TRANSIT** BDFM7456NQRW

**SELECT NEARBY RETAIL TENANTS** 

Amazon (Coming Soon)

MUJI

Reebok

Zara

The North Face

& Other Stories

**Sweetgreen** 

**Panera Bread** 

Lady M

**Equinox** 

**Whole Foods** 

Reebok

cîti

Chick-fil-&

Kriispy Kreme

**GRAND** 

CENTRAL

STATION

TD

渝

LOS TACOS NO.1

CONVENE

•

citi

THE MORGAN - LIBRARY AND MUSEUM