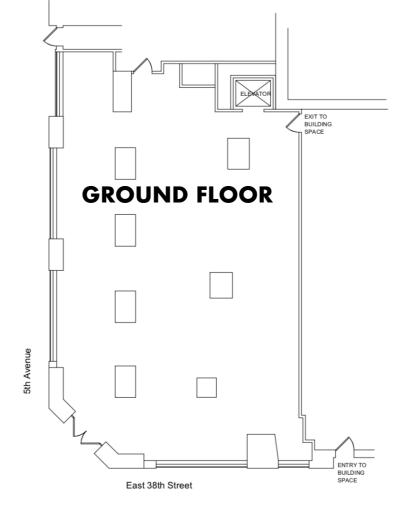

## **FLOORPLANS**

**GROUND** 2,660 SF **SECOND FLOOR** 6,887 SF **LOWER LEVEL** 9,014 SF

### **FRONTAGE**

Fifth Avenue: 68FT 38th Street: 37FT