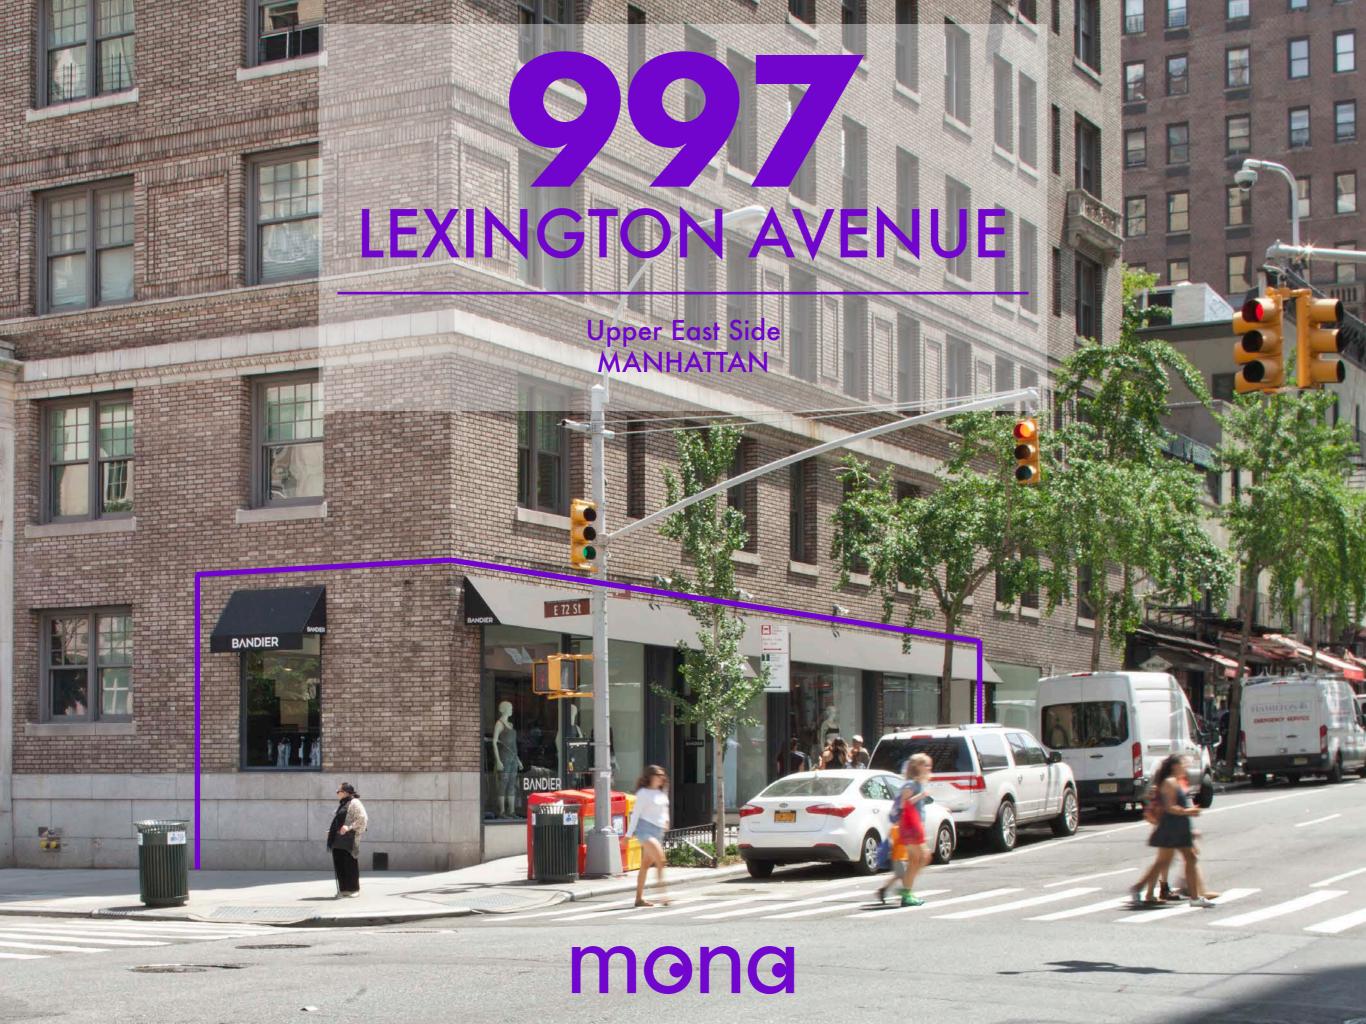

## **TURN-KEY RETAIL SPACE**

## **HIGHLIGHTS**

Beautifully built out, move in ready retail space.

Formerly Bandier.

At the base of a 23 unit luxury condominium apartment building.

Close to Lennox Hill Hospital and several schools, including The Episcopal School, Manhattan High School, Buckley School, and St. Jean Baptiste High School.