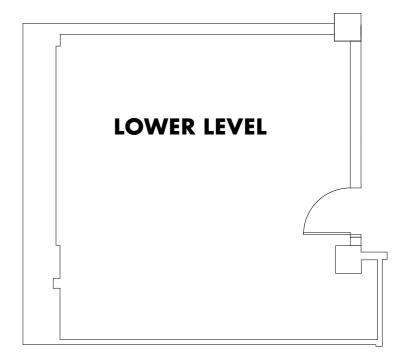

## **FLOORPLANS**

**GROUND** 

1,636 SF

**LOWER LEVEL** 

800 SF

**FRONTAGE** 

Over 82FT of wraparound frontage.

**CEILING HEIGHT** 

Grade change on Ground Floor.

Ground

Northern Portion: Up to 11FT 6IN Southern Portion: Up to 10FT 4IN

Lower Level Up to 8FT 5IN

**POSSESSION** 

Arranged