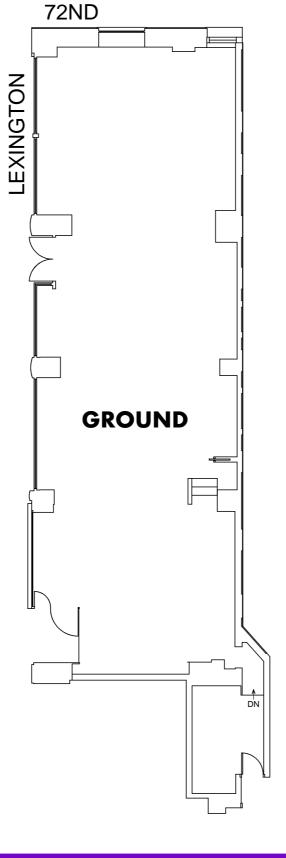

## **FLOORPLANS**

**GROUND** 

1,636 SF

**LOWER LEVEL** 

800 SF

**FRONTAGE** 

Over 82FT of wraparound frontage.

**CEILING HEIGHT** 

Grade change on Ground Floor.

Ground

Northern Portion: Up to 11FT 6IN Southern Portion: Up to 10FT 4IN

Lower Level Up to 8FT 5IN

**POSSESSION** 

Arranged