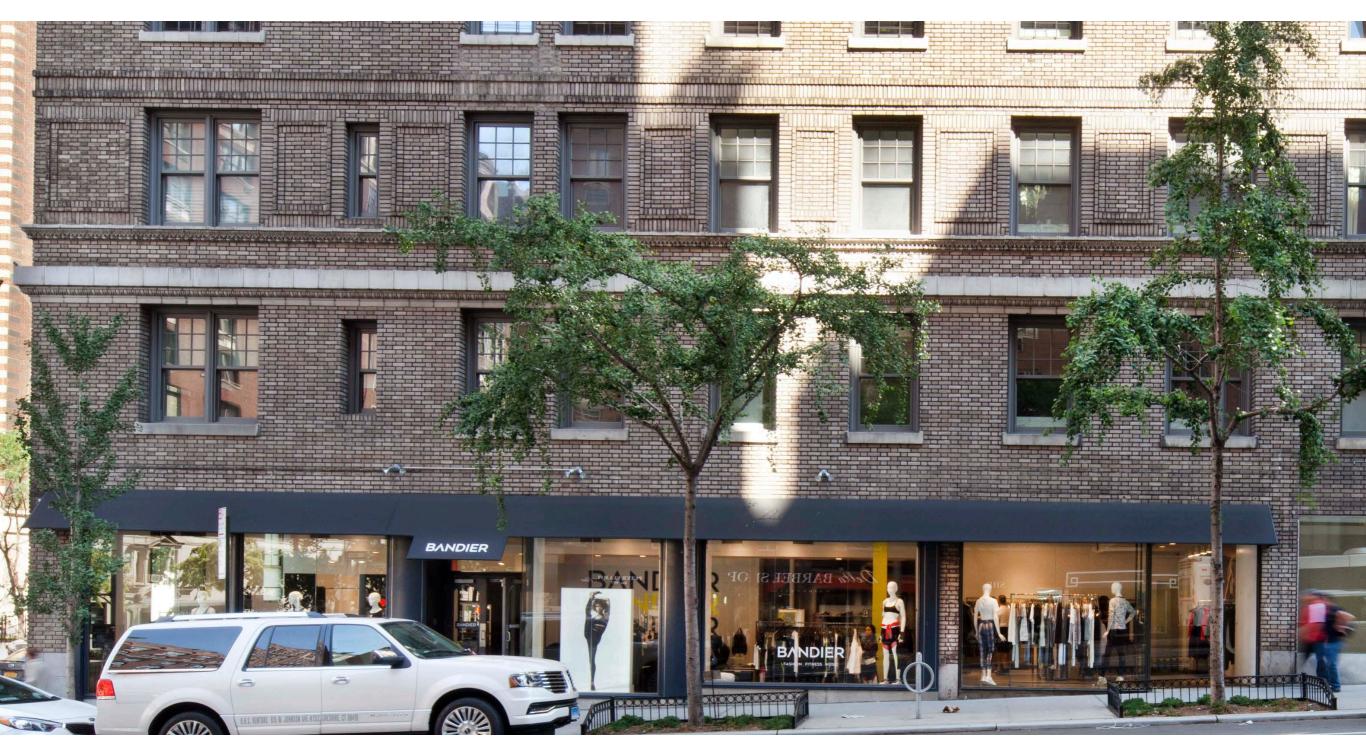

## **HIGHLIGHTS**

Beautifully built out, move in ready retail space.

Formerly Bandier.

At the base of a 23 unit luxury condominium apartment building.

Close to Lennox Hill Hospital and several schools, including The Episcopal School, Manhattan High School, Buckley School, and St. Jean Baptiste High School.