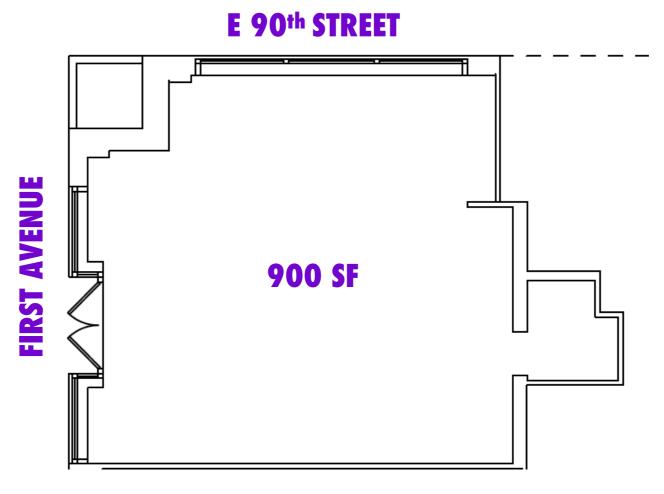

## **FLOOR PLANS**

#### **ADDRESS**

1732 First Avenue (Corner Unit)

#### **LOCATION**

Corner of First Avenue and E 90th Street

#### **GROUND FLOOR**

900 SF

#### **CEILING HEIGHT**

10 FT

#### **FRONTAGE**

19 FT on First Avenue
19 FT on East 90th Street

#### **POSSESSION**

Arranged

### **GROUND FLOOR**

Not to scale. All dimensions and conditions are approximate and for information only.