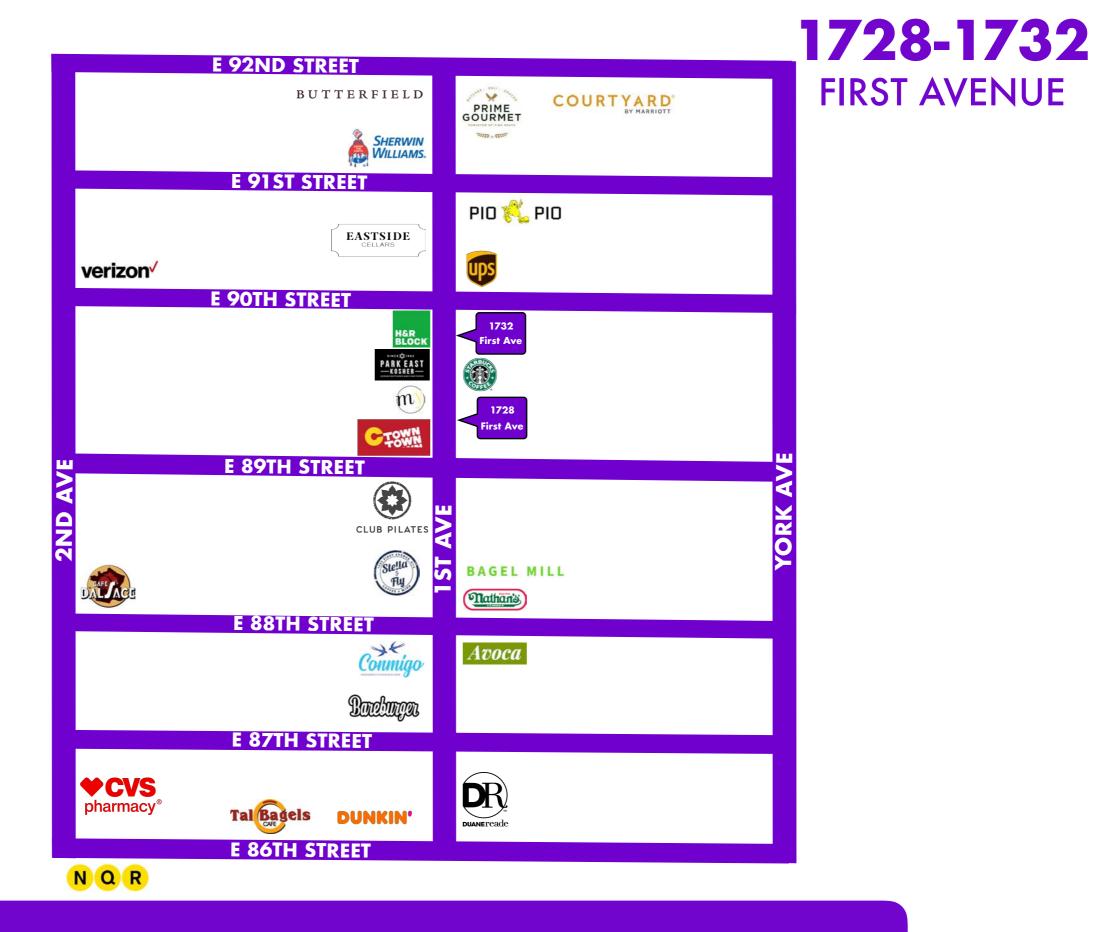

## **MAP**

**NEARBY PUBLIC TRANSIT** 

N Q & R Subways

**SELECT NEARBY TENANTS** 

**Starbucks** 

**H&R Block** 

**C-Town** 

**Club Pilates** 

**Park East Kosher** 

**Mellow Yellow Coffee** 

Nathan's Famous

Stella & Fly

**Eastside Cellars** 

**Pio Pio** 

**Sherwin Williams Paints** 

**Prime Gourmet Market** 