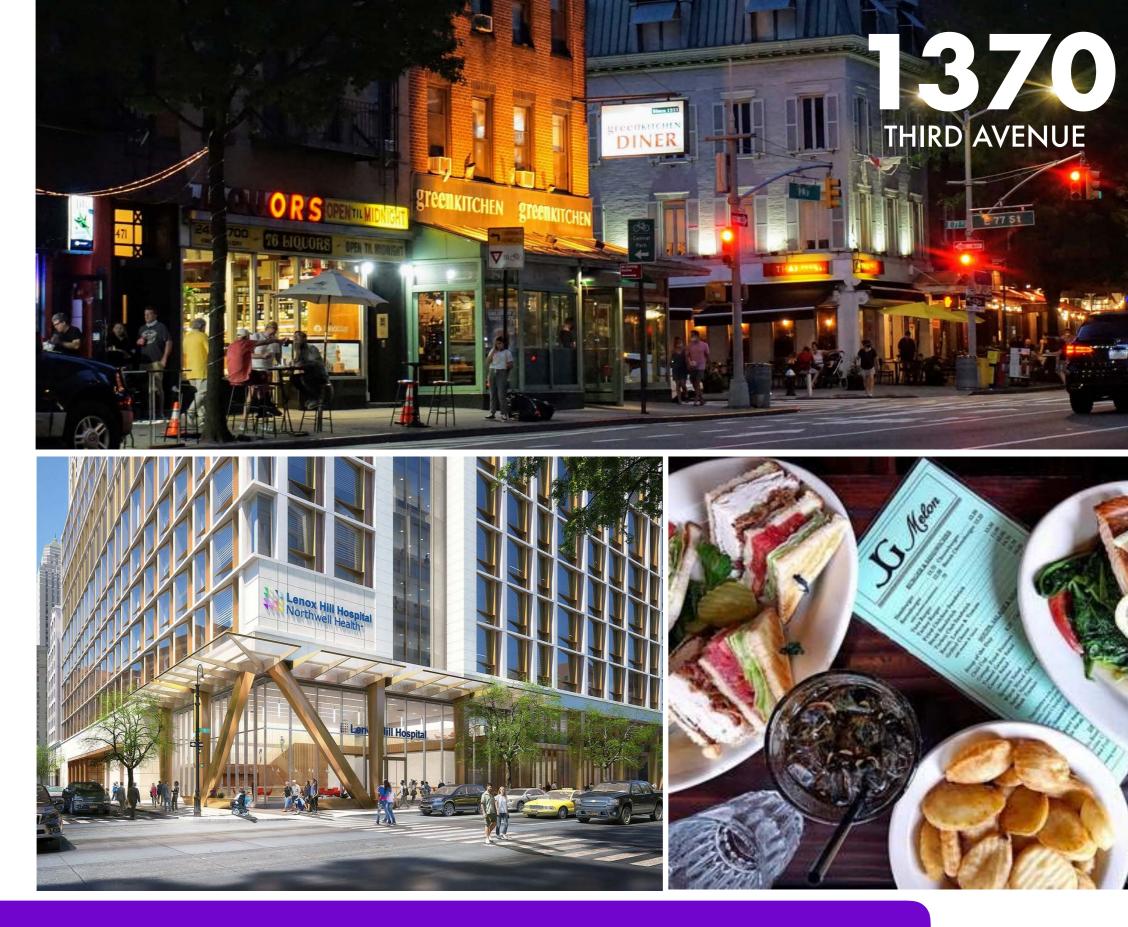

## HIGHLIGHTS

Formerly Wells Fargo.

Visible corner retail property surrounded by strong tenants.

One block from the 77<sup>th</sup> Street station, serviced by the 4 and 6 subway lines.

Steps from Northwell Health's Lenox Hill Hospital.

One block north of an upcoming Northwell Health outpatient center on Third Avenue between East 76<sup>th</sup> Street and East 77<sup>th</sup> Street.

BRANDON SINGER brandon@retailbymona.com 516 808 6794 MICHAEL CODY michael@retailbymona.com 513 374 8630 SUZANNE BERNSTOCK suzanne@retailbymona.com 610 903 2207