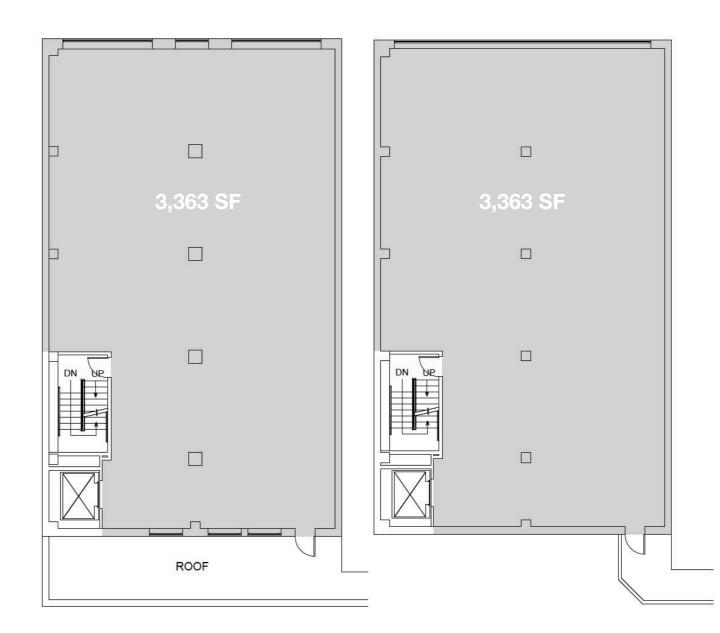

### THIRD FLOOR

**FOURTH FLOOR** 

THIRD FLOOR 3,363 SF

FOURTH FLOOR 3,363 SF

### **CEILING HEIGHT**

Third Floor: 11' 1" Fourth Floor: 11' 3"

POSSESSION

Immediate

East 45th Street

East 45th Street

Not to scale. All dimensions and conditions are approximate and for information only.

BRANDON SINGER brandon@retailbymona.com 516 808 6794