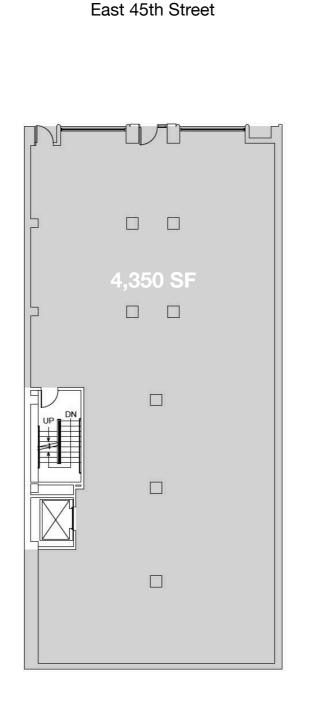

## **GROUND FLOOR**

### LOWER LEVEL

East 45th Street

**GROUND FLOOR** 

4,350 SF

**LOWER LEVEL** 4,717 SF

**CEILING HEIGHT** 

Ground Floor: 13' 1" Lower Level: 14' 5"

**GROUND FLOOR FRONTAGE** 

45' on East 45th Street

POSSESSION

Immediate

Not to scale. All dimensions and conditions are approximate and for information only.

BRANDON SINGER brandon@retailbymona.com 516 808 6794

MICHAEL CODY michael@retailbymona.com 513 374 8630 SUZANNE BERNSTOCK Suzanne@retailbymona.com 610 903 2207 MAX KREINCES max@retailbymona.com 631 827 8899