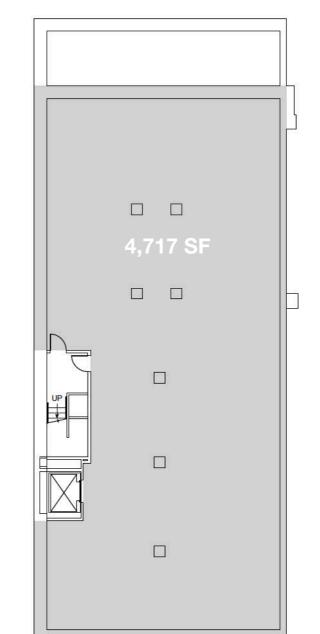

### **SECOND FLOOR**

### SECOND FLOOR MEZZ

SECOND FLOOR

3,612 SF

SECOND FLOOR MEZZ 1,295 SF

### **CEILING HEIGHT**

Second Floor: 9' 7" - 18' 8" Second Floor Mezz: 9' 1"

POSSESSION

Immediate

East 45th Street

East 45th Street

Not to scale. All dimensions and conditions are approximate and for information only.