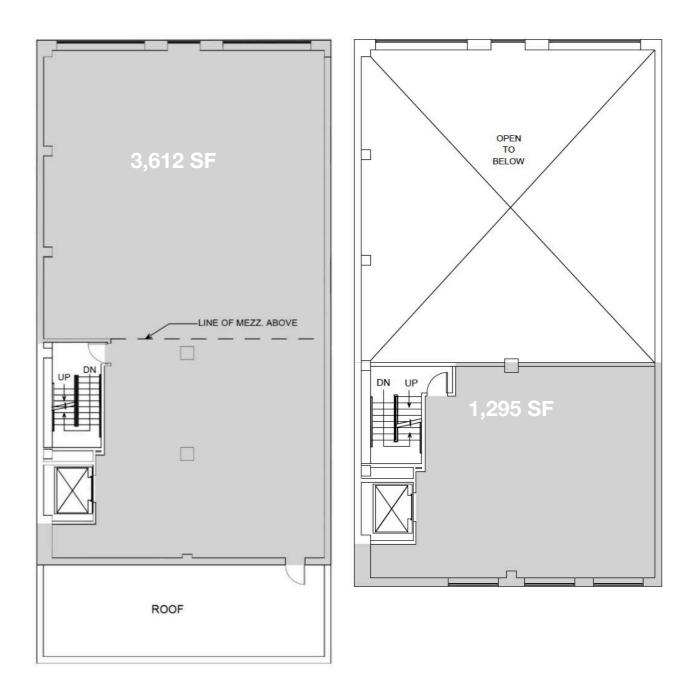

### **SECOND FLOOR**

### SECOND FLOOR MEZZ

SECOND FLOOR

3,612 SF

SECOND FLOOR MEZZ 1,295 SF

### **CEILING HEIGHT**

Second Floor: 9' 7" - 18' 8" Second Floor Mezz: 9' 1"

POSSESSION

Immediate

East 45th Street

East 45th Street

Not to scale. All dimensions and conditions are approximate and for information only.