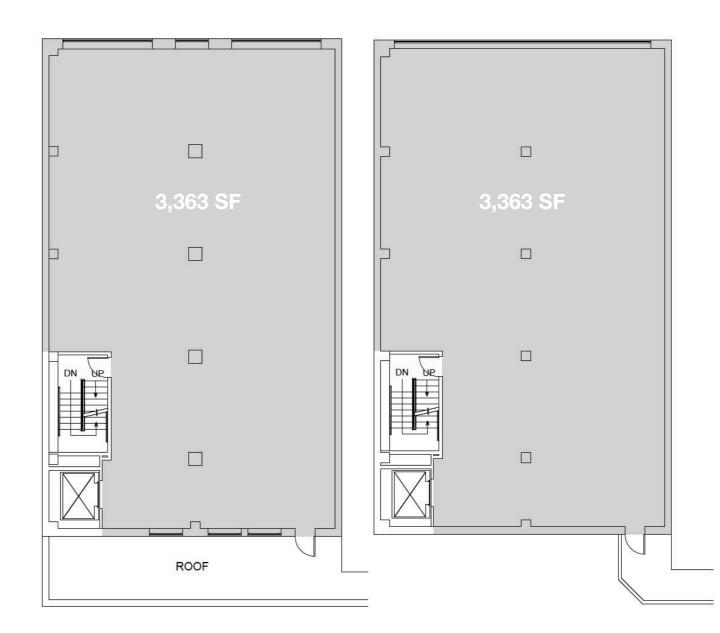

# **FLOORPLANS**

#### THIRD FLOOR

**FOURTH FLOOR** 

THIRD FLOOR 3,363 SF

FOURTH FLOOR 3,363 SF

#### **CEILING HEIGHT**

Third Floor: 11' 1" Fourth Floor: 11' 3"

POSSESSION

Immediate

East 45th Street

East 45th Street

Not to scale. All dimensions and conditions are approximate and for information only.

BRANDON SINGER brandon@retailbymona.com 516 808 6794