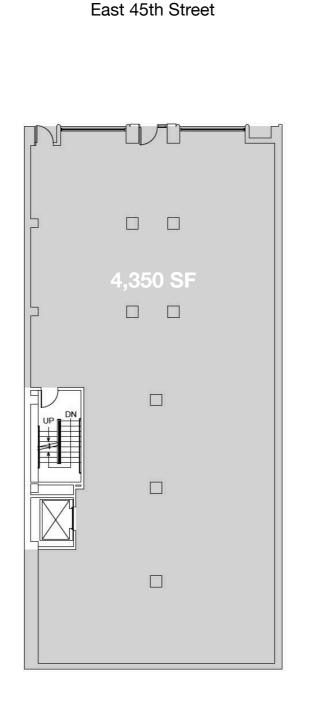

# **FLOORPLANS**

#### **GROUND FLOOR**

#### LOWER LEVEL

East 45th Street

**GROUND FLOOR** 

4,350 SF

**LOWER LEVEL** 4,717 SF

**CEILING HEIGHT** 

Ground Floor: 13' 1" Lower Level: 14' 5"

**GROUND FLOOR FRONTAGE** 

45' on East 45th Street

POSSESSION

Immediate

Not to scale. All dimensions and conditions are approximate and for information only.

BRANDON SINGER brandon@retailbymona.com 516 808 6794

MICHAEL CODY michael@retailbymona.com 513 374 8630 SUZANNE BERNSTOCK Suzanne@retailbymona.com 610 903 2207 MAX KREINCES max@retailbymona.com 631 827 8899