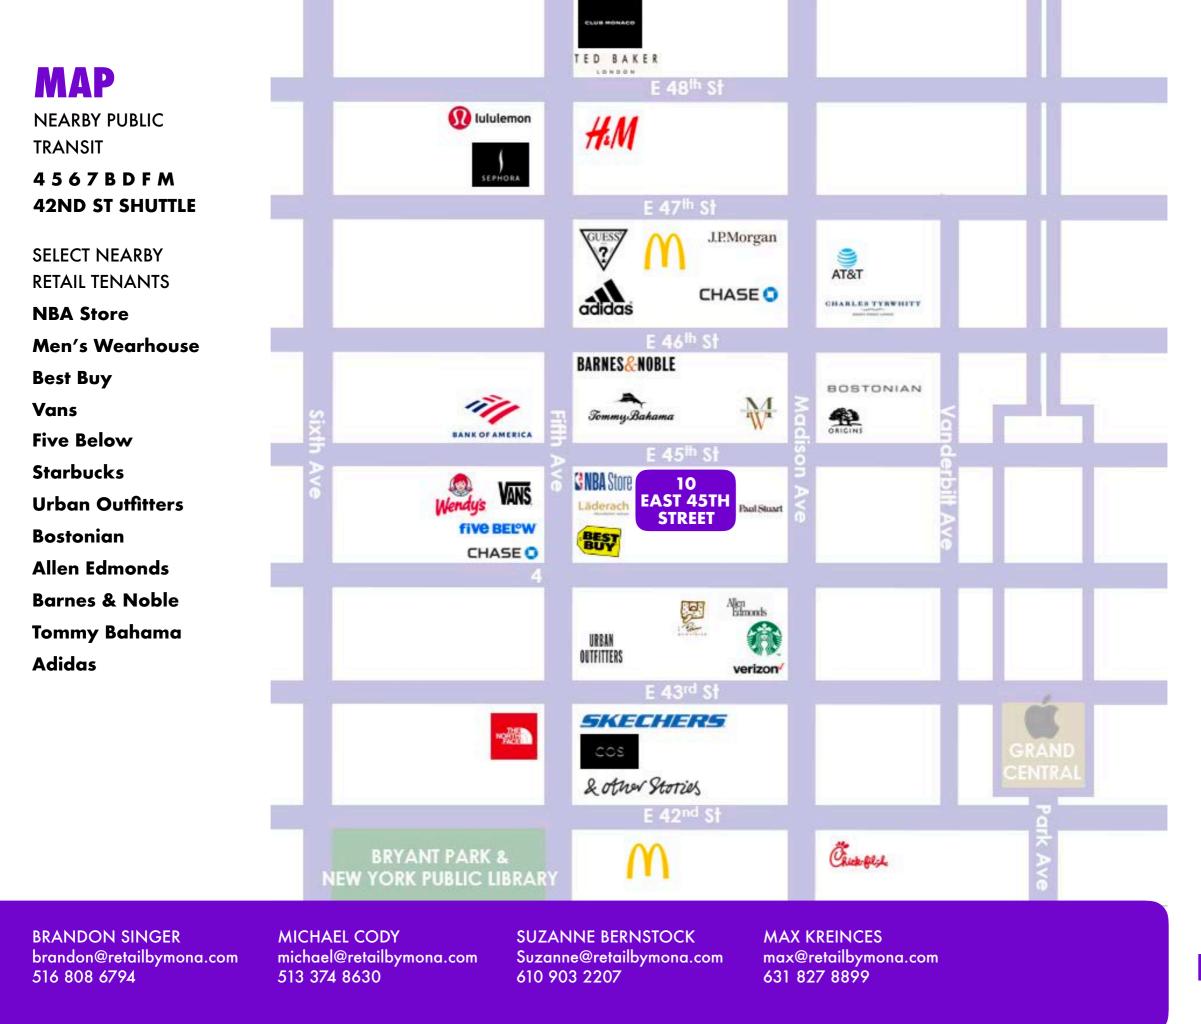

# HIGHLIGHTS

Formerly Paul Stuart's flagship store.

Full building opportunity. Floors cannot be leased separately.

Steps from Grand Central Station and Bryant Park.

In close proximity to Rockefeller Center and Saks Fifth Avenue.

All uses considered.

BRANDON SINGER brandon@retailbymona.com 516 808 6794 MICHAEL CODY michael@retailbymona.com 513 374 8630 SUZANNE BERNSTOCK Suzanne@retailbymona.com 610 903 2207 MAX KREINCES max@retailbymona.com 631 827 8899