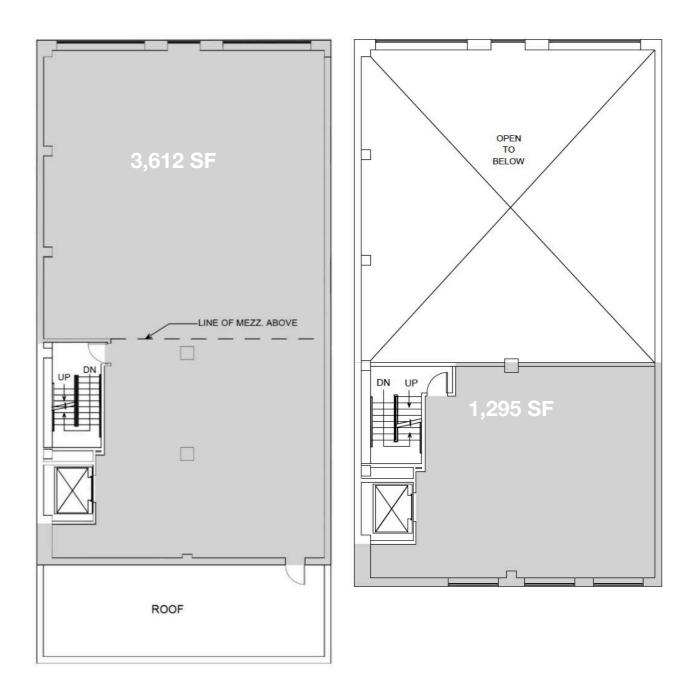

# **FLOORPLANS**

#### **SECOND FLOOR**

#### SECOND FLOOR MEZZ

SECOND FLOOR

3,612 SF

SECOND FLOOR MEZZ 1,295 SF

#### **CEILING HEIGHT**

Second Floor: 9' 7" - 18' 8" Second Floor Mezz: 9' 1"

POSSESSION

Immediate

East 45th Street

East 45th Street

Not to scale. All dimensions and conditions are approximate and for information only.