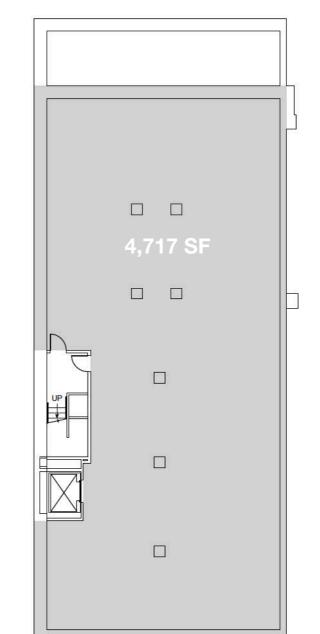

# **FLOORPLANS**

#### **GROUND FLOOR**

#### LOWER LEVEL

East 45th Street

**GROUND FLOOR** 

4,350 SF

**LOWER LEVEL** 4,717 SF

**CEILING HEIGHT** 

Ground Floor: 13' 1" Lower Level: 14' 5"

**GROUND FLOOR FRONTAGE** 

45' on East 45th Street

POSSESSION

Immediate

Not to scale. All dimensions and conditions are approximate and for information only.

BRANDON SINGER brandon@retailbymona.com 516 808 6794

MICHAEL CODY michael@retailbymona.com 513 374 8630 SUZANNE BERNSTOCK Suzanne@retailbymona.com 610 903 2207 MAX KREINCES max@retailbymona.com 631 827 8899