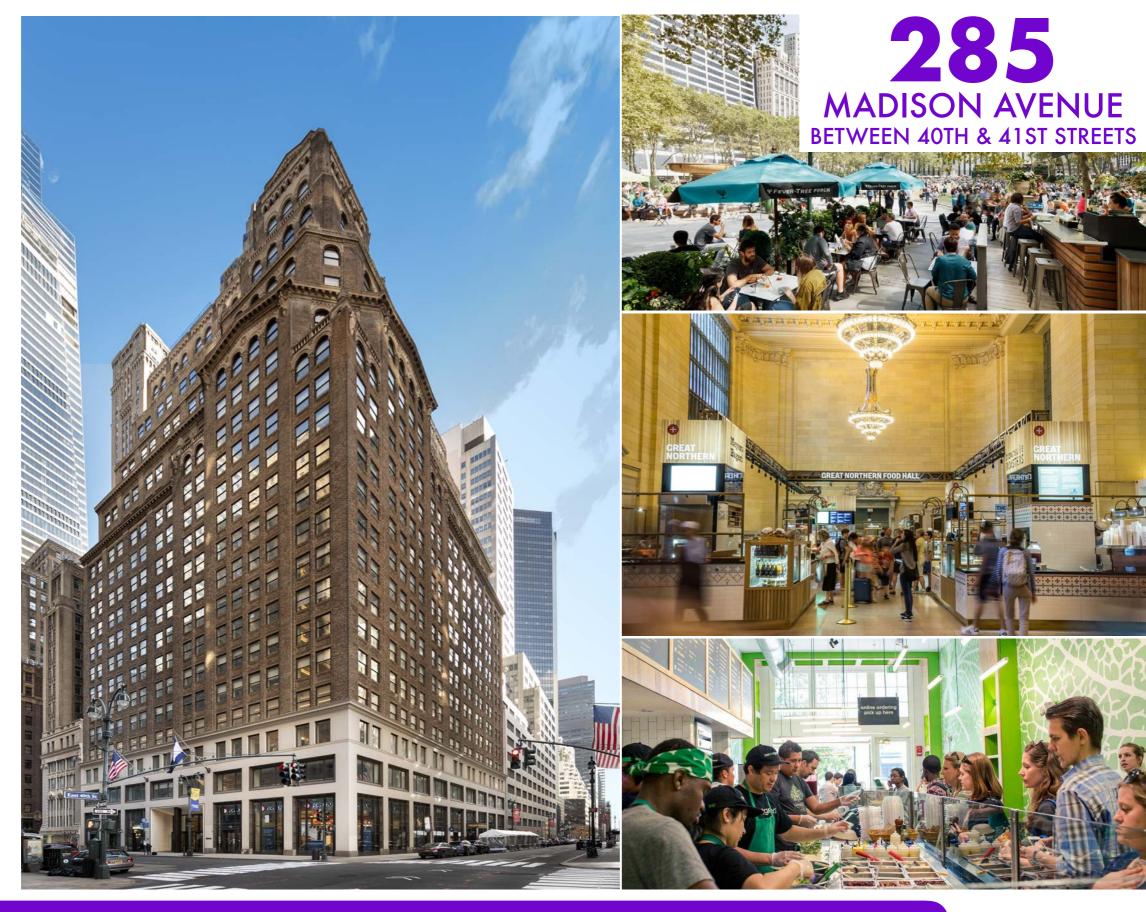

## HIGHLIGHTS

Formerly Dr. Smood.

Co-tenants include Banco Popular, Dos Toros, and Inday.

Sleek, modern build out.

One block from Grand Central Station and Bryant Park.

At the base of a distinctive, fully occupied 530,000 SF office building.

Office Tenants in the building include Tommy Hilfiger, Brighthouse Financial, Bessemer Venture Partners, StriVectin Operating Company, General Electric Company and Misys International Banking Systems.