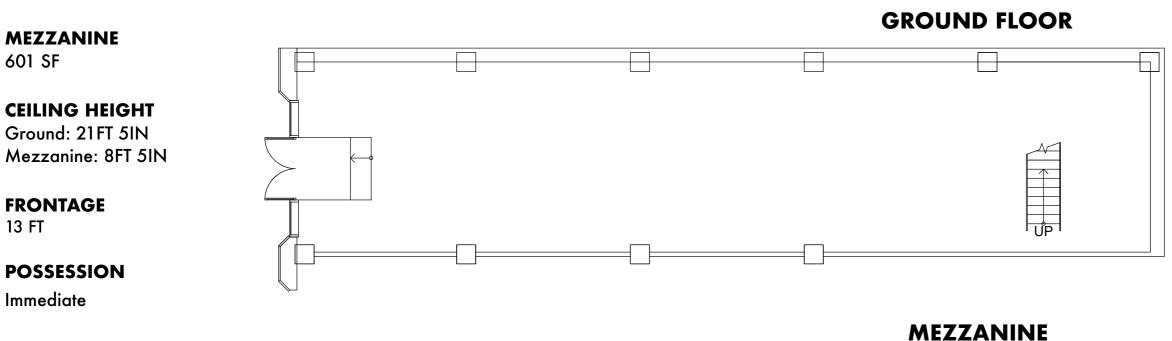

## **FLOORPLANS**

#### GROUND

1,689 SF

13 FT

Floor plans and square footage are approximate and need to be confirmed by an architect.

**BRANDON SINGER** brandon@retailbymona.com 516 808 6794

**MICHAEL CODY** michael@retailbymona.com 513 374 8630