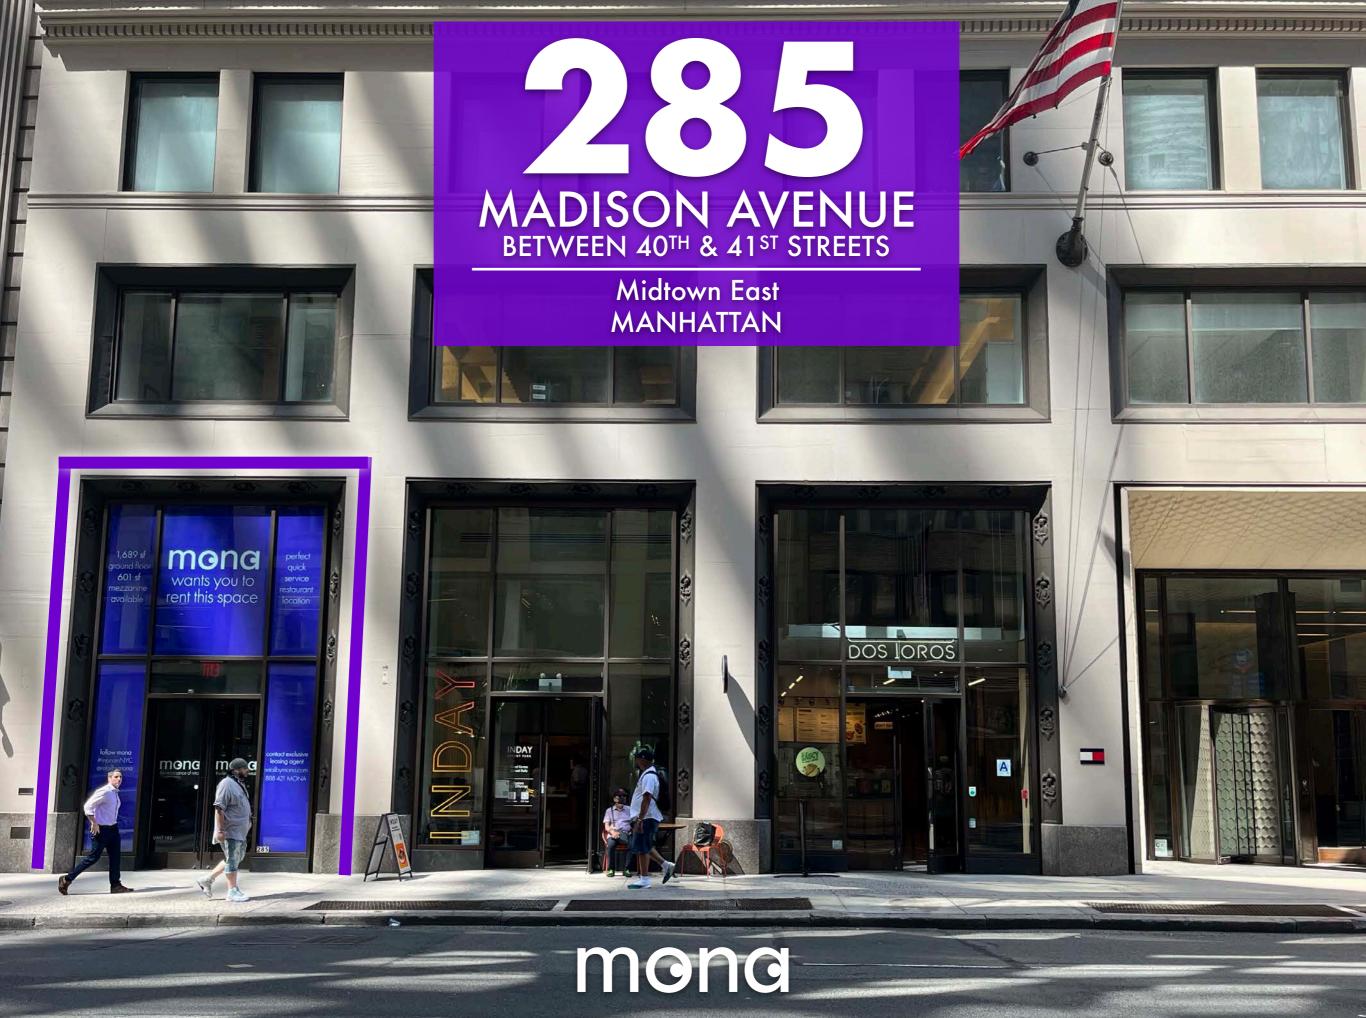

### mona

285

**MADISON AVENUE** 

## HIGHLIGHTS

Formerly Dr. Smood.

Co-tenants include Banco Popular, Dos Toros, and Inday.

Sleek, modern build out.

One block from Grand Central Station and Bryant Park.

At the base of a distinctive, fully occupied 530,000 SF office building.

Office Tenants in the building include Tommy Hilfiger, Brighthouse Financial, Bessemer Venture Partners, StriVectin Operating Company, General Electric Company and Misys International Banking Systems.