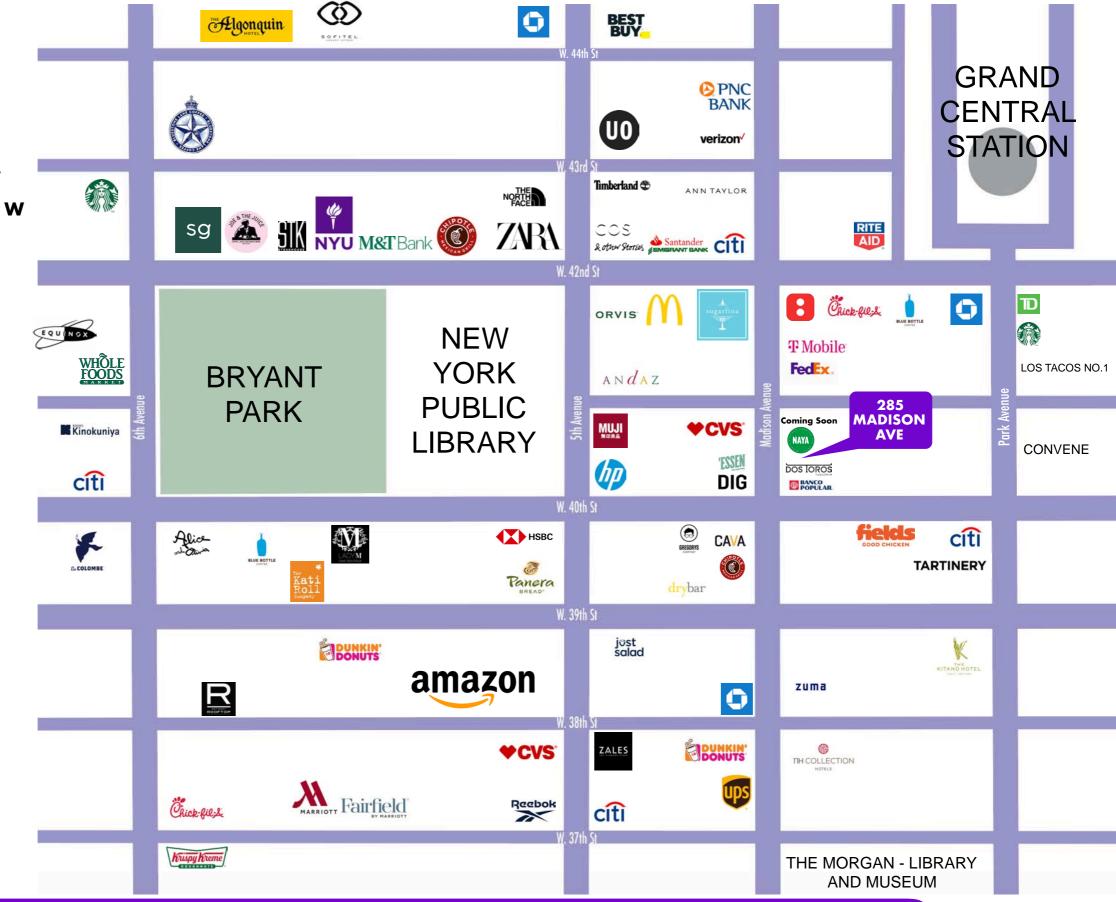

### MAP

NEARBY PUBLIC TRANSIT

B D F M 7 4 5 6 N Q R W

RETAIL TENANTS

Dos Toros

Banco Popular

Chick-fil-A

Essen

JustSalad

About Time Coffee

DIG

Chipotle

CAVA

**Gregory's Coffee** 

**SELECT NEARBY** 