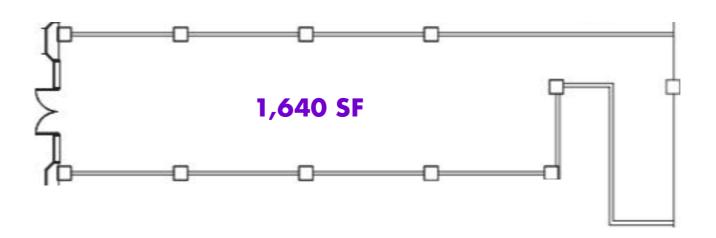

#### **FLOORPLANS**

**GROUND** 

1,640 SF

**MEZZANINE** 

1,344 SF

**CEILING HEIGHT** 

Ground: Up to 21FT 5 IN

**FRONTAGE** 

13 FT on Madison Avenue

**POSSESSION** 

Arranged

**GROUND FLOOR** 

**MEZZANINE** 

Floor plans and square footage are approximate and need to be confirmed by an architect.