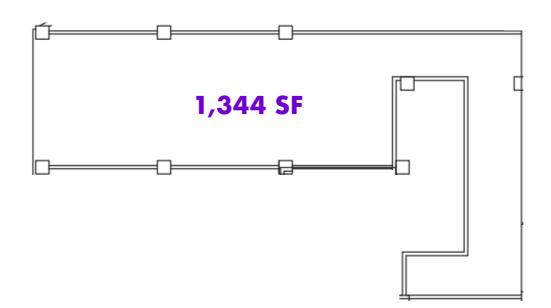

One block from Grand Central Station and Bryant Park.

At the base of a distinctive, fully occupied 530,000 SF office building.

Office Tenants in the building include Tommy Hilfiger, Brighthouse Financial, Bessemer Venture Partners, StriVectin Operating Company, General Electric Company and Misys International Banking Systems.