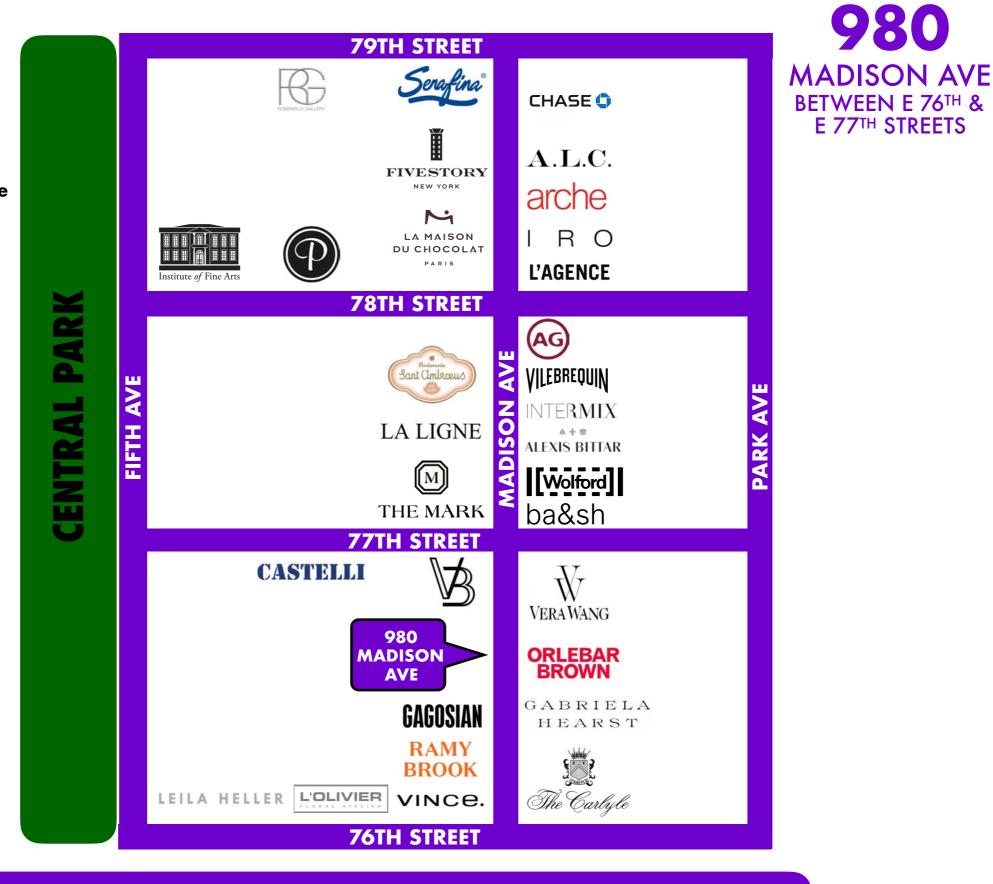

# HIGHLIGHTS

Currently Rebecca Taylor. Possession Q1 2023.

Property has been described as 'the epicenter of the New York art world,' housing important galleries including Gagosian Gallery, along with luxury retailers and executive offices.

Lower Level is contiguous and has high ceilings.

Co-tenants include Veronica Beard, Ramy Brook and Vince.

# mona

NEARBY PUBLIC TRANSIT 6 @ 77th Street - Lexington Avenue **Q** @ 72nd Street – Second Avenue

SELECT NEARBY **RETAIL TENANTS Ramy Brook** Vince Veronica Beard **Gagosian Gallery The Carlyle Hotel** Helly Nahmad Gallery Ba&sh **Gabriela Heart Orlebar Brown Vera Wang NARS** Cosmetics The Mark Hotel