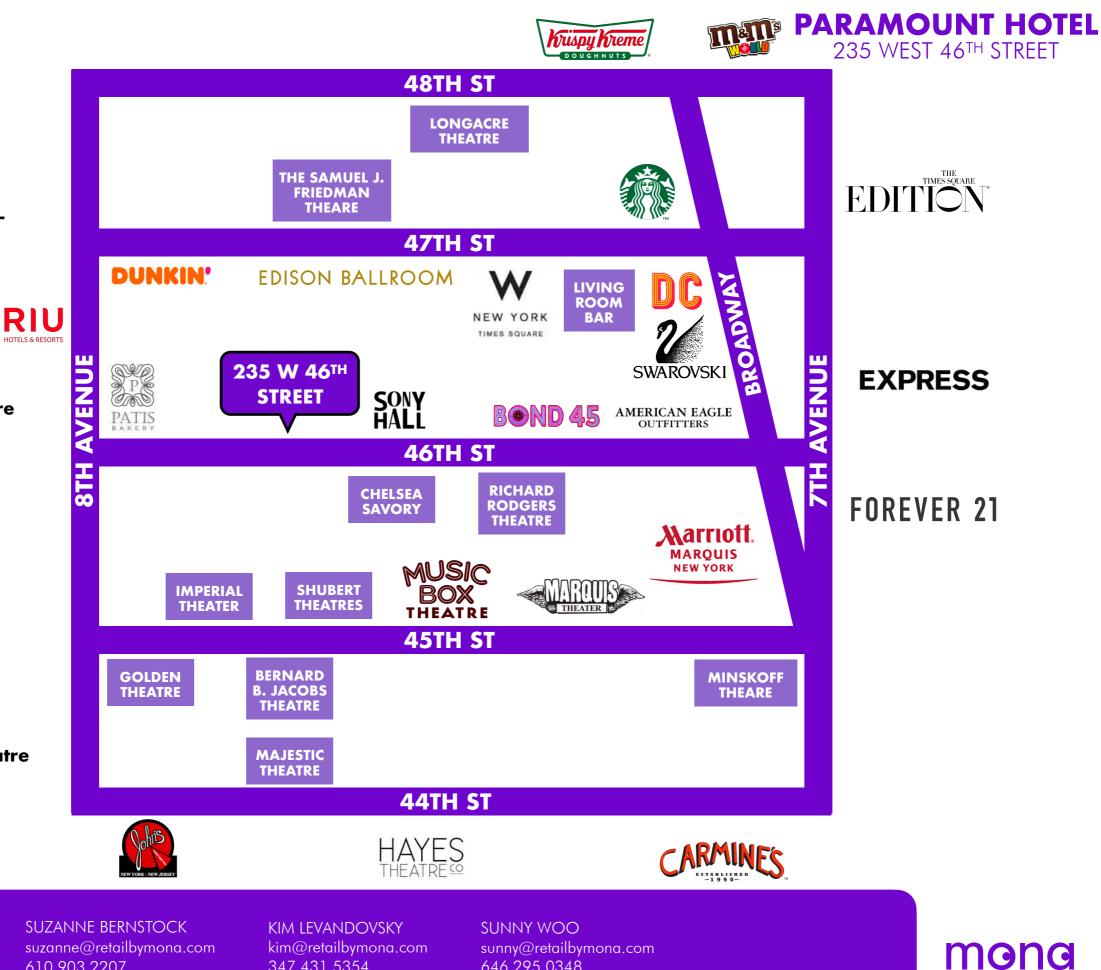

### ΜΑΡ

NEARBY PUBLIC TRANSIT N R W - 49<sup>TH</sup> Street **B D F M - 47-50 Streets -Rockefeller Center** 

SELECT NEARBY **RETAIL TENANTS** 

Sony Hall **Richard Rodgers Theatre Patis Bakery** Dunkin' **American Eagle Dos Caminos** Swarovski Bond 45 NY W New York **Living Room** The Edison Ballroom **Imperial Theater Shubert Theatres Golden Theatre Bernard B. Jacobs Theatre Majestic Theatre** 