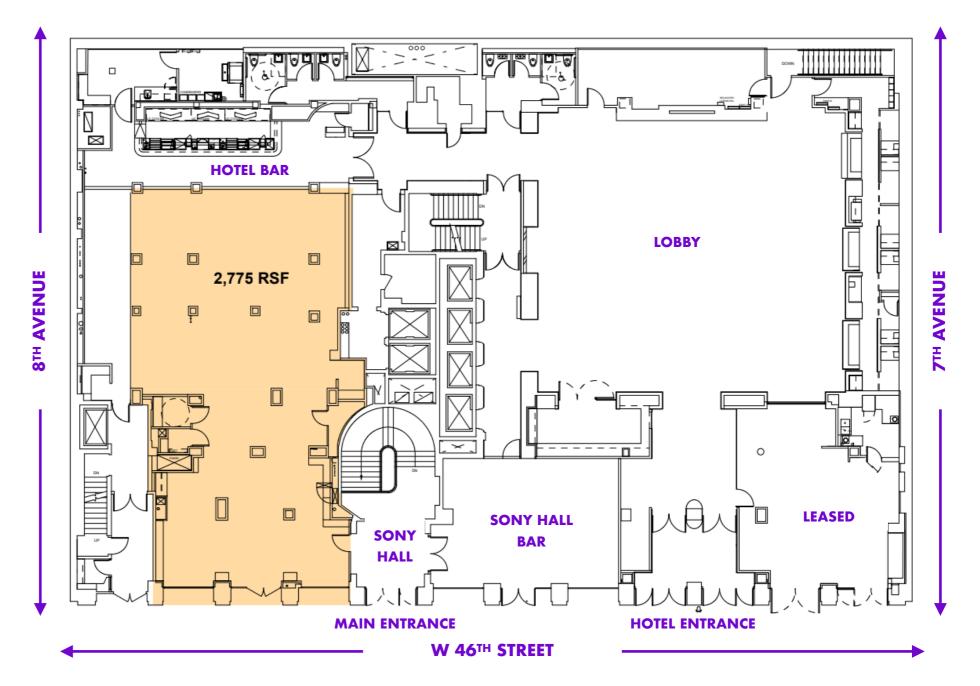

### **FLOOR PLANS**

**GROUND FLOOR** 2,775 SF

**CEILING HEIGHTS** 11' 5"

FRONTAGE

30′

#### POSSESSION

Arranged

Not to scale. All dimensions and conditions are approximate and for information only.

BRANDON SINGER brandon@retailbymona.com 516 808 6794 SUZANNE BERNSTOCK suzanne@retailbymona.com 610 903 2207 KIM LEVANDOVSKY kim@retailbymona.com 347 431 5354 SUNNY WOO sunny@retailbymona.com 646 295 0348