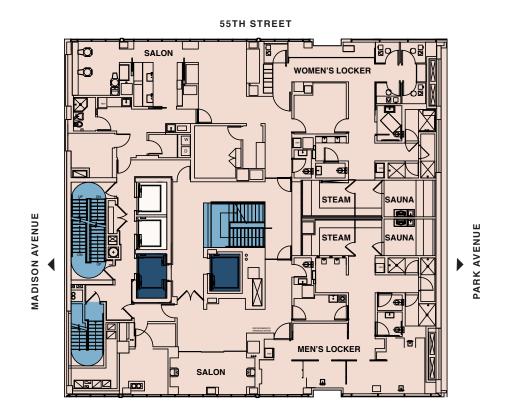

# Cleanse & Refresh

# Train & Meet

# Restore & Renew

| 60 | US AVE                |                                              |                         |                           | The Pierre                                                      | Philippe<br>by Philippe Chow                 |                     |                                                  |                     |                    | 60       |
|----|-----------------------|----------------------------------------------|-------------------------|---------------------------|-----------------------------------------------------------------|----------------------------------------------|---------------------|--------------------------------------------------|---------------------|--------------------|----------|
| 59 | COLUMBUS              |                                              | CENTRAL PARK            |                           | CIPRIANI AND ISON estiatorio                                    | Le Bilkoquet                                 |                     | PICCOLA CUCINA<br>by Philip- Anardiors           | bloomingdales       |                    | 59       |
| 58 | perse<br>Bad<br>Roman | marea                                        |                         | THE PLAZA                 | Philippe  by Philippe Chow                                      | LAVO<br>432PARKAVENUE                        | K AVE               | FORUM                                            | Juliana<br>(3)      |                    | 58       |
| 57 |                       |                                              |                         | Van Cleef & Arpels GODMAN | Y CHANEL Dior                                                   | TAO FOUR SEASONS                             | PARK                | DIG                                              | ON AVE              |                    | 57       |
| 56 | 9тн АУЕ               | AVE AVE                                      | 7 <sup>тн</sup> AVE     | TIFFANY & CO.             | 111                                                             | NADISON PHILLIPS                             |                     | HERITAGE<br>AUCTIONS                             | Bumble and bumble.  | WHÔLE FOODS        | 56       |
| 55 |                       |                                              | estiatorio Milos        | THE WHITEY HOTEL  No You  | THE POLO BAR RALPE LAUDEN  STREGGE STREGGE WIGHTHAMANN WESHWOOD | <u>C L U B</u>                               |                     | ASTON MARTIN                                     | The country         | pg.Blarke's        | 55       |
| 54 |                       |                                              | Quality Bistro          | IL GATTOPARDO             | San Sietro PAPILLON                                             | C L U B LXVI                                 |                     | BOBBY VAN'S Stakhuse EST. 1969                   |                     | CRIMSON<br>RYE     | 54       |
| 53 |                       |                                              |                         | FIFTY  THREE  MOMA        | PALEY SEPHORA                                                   | ROLEX HONKY BAR  ROLEX CASA  Jefferies LEVER |                     | dishes.                                          | The Hugh KAZU       | STANGELOVE         | 53       |
| 52 |                       |                                              | OCEAN PRIME Pietros     | Baccarat                  | MIKE (1) EMPELLÓN                                               | FRESCO by Scotts' RETAURANT                  | PARK AVE            | SHUN SHUN                                        | SUGARFISH           |                    | 52       |
| 51 |                       |                                              | Le Bernardin            | RADIO CITY HUSTE HALL     | Cartier ST.PATRICK'S FIG&OLIVE                                  | LOTTE NEW YORK PALACE                        | P/                  | G                                                | DIO                 | GREENACRE PARK     | 51       |
| 50 |                       | GERSHWIN THEATRE<br>NEW YORK BROADWAY        |                         |                           | Jaks<br>Fifth<br>Avenue                                         | SUSHI ANN G                                  |                     | THE GRILL<br>Inside*Park                         | -DIG                |                    | 50       |
| 49 |                       |                                              |                         | ROCKEFELLER CENTER*       | L'AXENUE Saks                                                   |                                              |                     | THE TOWERS  WALDORF ASTORIA RESIDENCES  NEW YORK | TOSCANA49           | Smith & Wollensky. | 49       |
| 48 |                       |                                              |                         |                           |                                                                 | Hatsuhana Sisah Restaurant                   |                     | GCT NORTH ENTRANCE                               | EDASS AVRA          |                    | 48       |
| 47 |                       |                                              |                         |                           |                                                                 | GCT NORTH ENTRANCE                           | AVE                 |                                                  | Henry's Rooftop Bar |                    | 47       |
| 46 |                       | TIMES SQUARE                                 |                         |                           |                                                                 | <u>P.SMOOD</u>                               | PARK A              |                                                  |                     | MACAR ON           | 46       |
| 45 |                       |                                              | RICHARD RODGERS THEATRE | <u>VALERIE</u>            | VITAE                                                           | URBANSPACE                                   |                     | É                                                | PATROON <b>E</b>    |                    | <b>A</b> |
|    |                       | AL HIRSCHFELD THEATRE<br>MANHATTAN, NEW YORK |                         | BRYANT PARK               |                                                                 | GRAN<br>(METRO NORT                          | ND CENT<br>TH, LIRR | TRAL (1, 4, 5, 6, 7, S)                          |                     |                    | N        |
|    |                       |                                              |                         |                           |                                                                 |                                              |                     |                                                  |                     |                    |          |