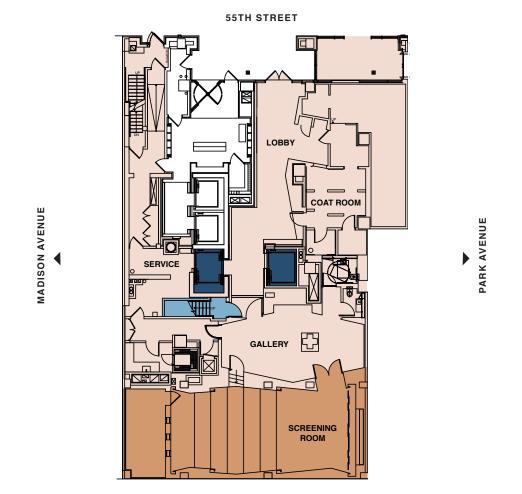

PATROON <b>E</b>    |                    | <b>A</b> |
|    |                       | AL HIRSCHFELD THEATRE<br>MANHATTAN, NEW YORK |                         | BRYANT PARK               |                                                                 | GRAN<br>(METRO NORT                          | ND CENT<br>TH, LIRR | TRAL (1, 4, 5, 6, 7, S)                          |                     |                    | N        |
|    |                       |                                              |                         |                           |                                                                 |                                              |                     |                                                  |                     |                    |          |





MADISON AVENUE

































12'-2" CEILING HEIGHT









MADISON AVENUE





MADISON AVENUE













## **Address**

66 East 55th Street between Park & Madison Avenues.

#### Structure

Designed by world-renowned architects Kohn Pederson Fox, the building is of steel-framed construction. Foundations are concrete piles. The upper floor and roof-decks are steel with concrete, and the ground floor deck is cast-in-place concrete. The exterior cladding is composed of a curtain wall and granite-veneer finishes. The curtain walls are glazed with clear and tinted glass.

## **Electrical Systems**

Electricity is provided to the property by Con Edison and is separately metered. Club LXVI directly pays their electrical expenses. The property is copperwired and utilizes