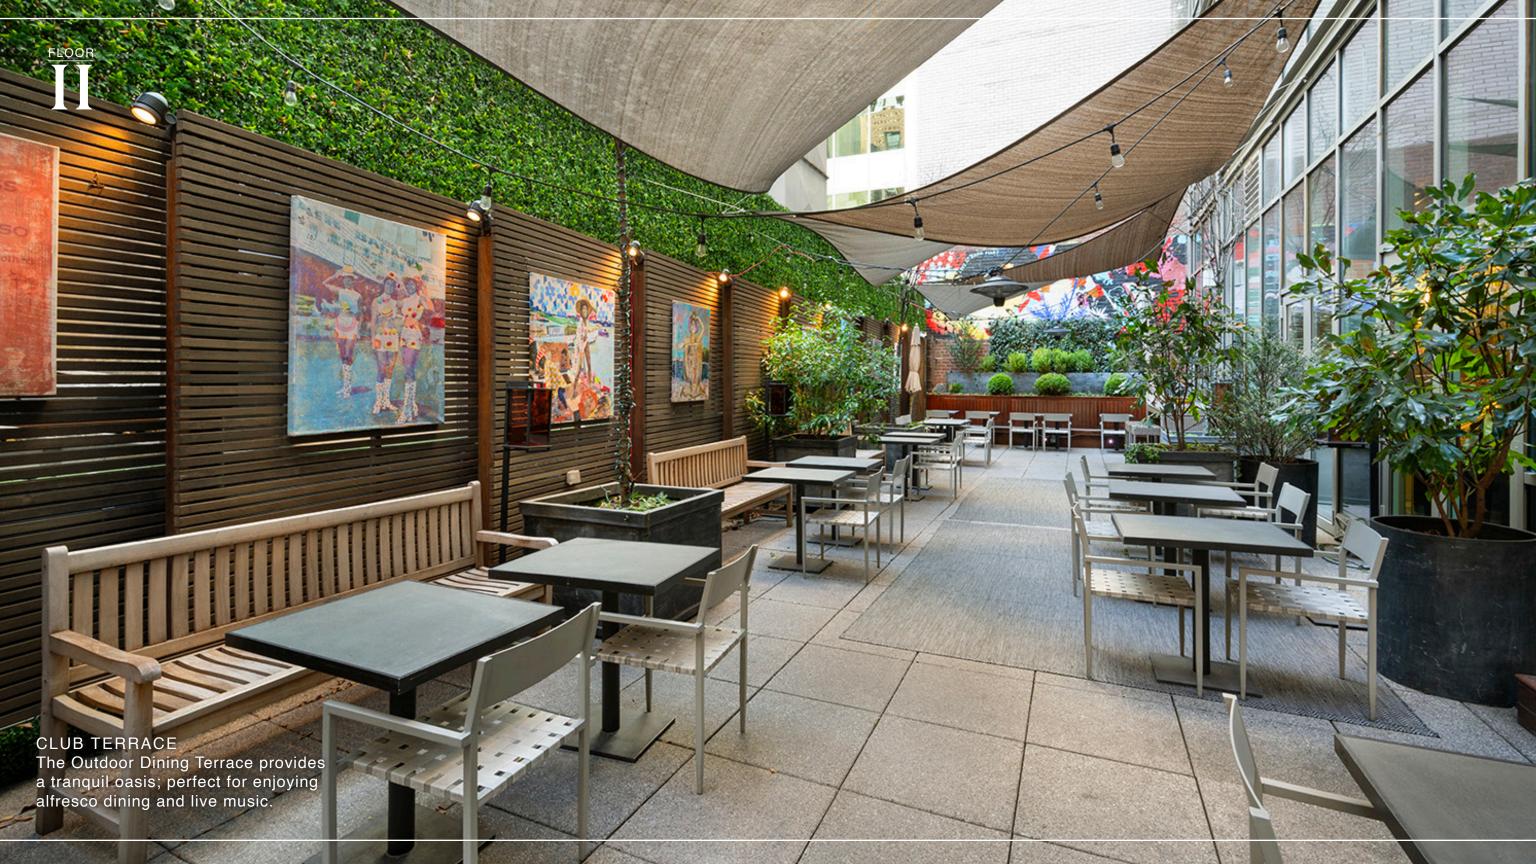

|         |         |  |  |
| IV     | Train & Meet      | FITNESS CENTER, LIBRARY, MEETING ROOMS, PRIVATE LOUNGE |         |         |  |  |
| III    | Cleanse & Refresh | SALON, SPA, LOCKER ROOMS, KITCHEN                      |         |         |  |  |
| II     | Taste & Lounge    | RESTAURANT, PRIVATE DINING, BAR, LOUNGE, KITCHEN       |         |         |  |  |
|        |                   |                                                        |         | TERRACE |  |  |
| I      | Arrive & See      | EXCLUSIVE ENTRY, RECEPTION GALLERY, SCREENING ROOM     |         |         |  |  |
|        | 55TH STREET       |                                                        |         |         |  |  |



# Arrive & See









# Taste & Lounge













# Cleanse & Refresh











# Train & Meet













# Restore & Renew







| 60 | US AVE                |                                              |                         |                           | The Pierre                                                      | Philippe<br>by Philippe Chow                 |                     |                                                  |                     |                    | 60       |
|----|-----------------------|----------------------------------------------|-------------------------|---------------------------|-----------------------------------------------------------------|----------------------------------------------|---------------------|--------------------------------------------------|---------------------|-