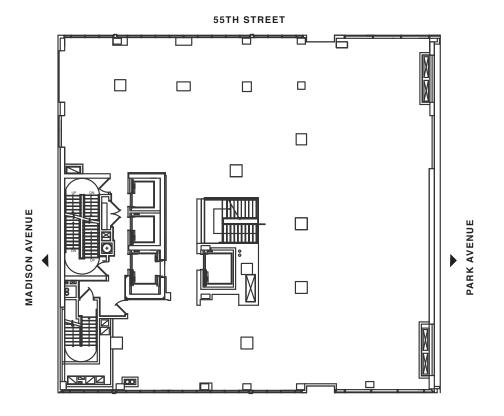

| <b>A</b> |
|    |                       | AL HIRSCHFELD THEATRE<br>MANHATTAN, NEW YORK |                         | BRYANT PARK               |                                                                 | GRAN<br>(METRO NORT                          | ND CENT<br>TH, LIRR | TRAL (1, 4, 5, 6, 7, S)                          |                     |                    | N        |
|    |                       |                                              |                         |                           |                                                                 |                                              |                     |                                                  |                     |                    |          |





MADISON AVENUE

































12'-2" CEILING HEIGHT









MADISON AVENUE





MADISON AVENUE













## **Address**

66 East 55th Street between Park & Madison Avenues.

#### Structure

Designed by world-renowned architects Kohn Pederson Fox, the building is of steel-framed construction. Foundations are concrete piles. The upper floor and roof-decks are steel with concrete, and the ground floor deck is cast-in-place concrete. The exterior cladding is composed of a curtain wall and granite-veneer finishes. The curtain walls are glazed with clear and tinted glass.

## **Electrical Systems**

Electricity is provided to the property by Con Edison and is separately metered. Club LXVI directly pays their electrical expenses. The property is copperwired and utilizes a 1,600-amp, 120/208-volt, 3-phase,