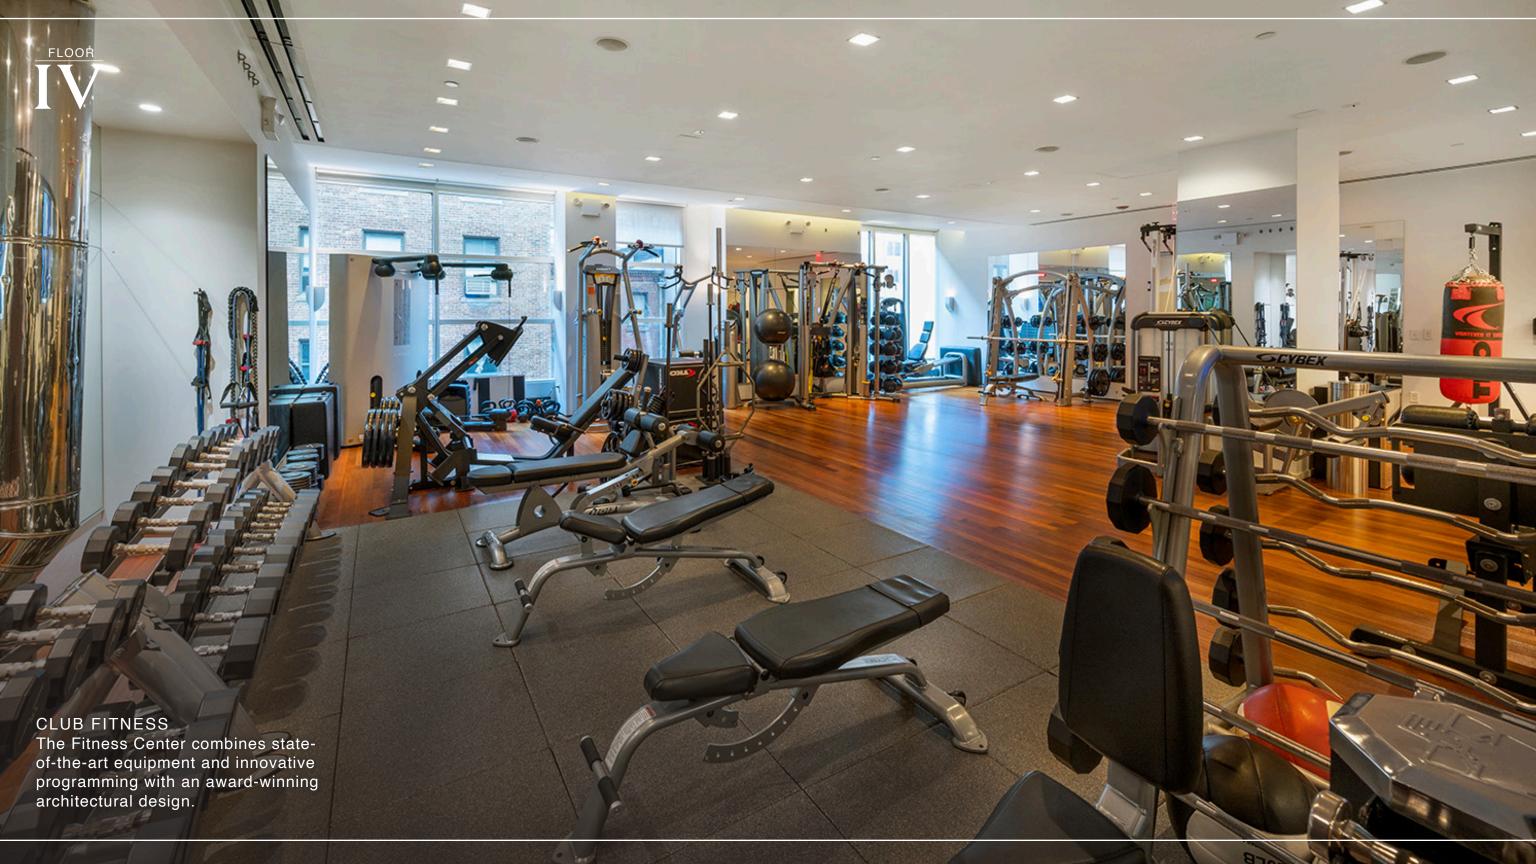

|  |  |
| IV     | Train & Meet      | FITNESS CENTER, LIBRARY, MEETING ROOMS, PRIVATE LOUNGE |         |         |  |  |
| III    | Cleanse & Refresh | SALON, SPA, LOCKER ROOMS, KITCHEN                      |         |         |  |  |
| II     | Taste & Lounge    | RESTAURANT, PRIVATE DINING, BAR, LOUNGE, KITCHEN       |         |         |  |  |
|        |                   |                                                        |         | TERRACE |  |  |
| I      | Arrive & See      | EXCLUSIVE ENTRY, RECEPTION GALLERY, SCREENING ROOM     |         |         |  |  |
|        | 55TH STREET       |                                                        |         |         |  |  |



# Arrive & See









# Taste & Lounge













# Cleanse & Refresh











# Train & Meet













# Restore & Renew







| 60 | US AVE                |                                              |                         |                           | The Pierre                                                      | Philippe<br>by Philippe Chow                 |                     |                                                  |                     |                    | 60       |
|----|-----------------------|----------------------------------------------|-------------------------|---------------------------|-----------------------------------------------------------------|----------------------------------------------|---------------------|--------------------------------------------------|---------------------|--------------------|----------|
| 59 | COLUMBUS