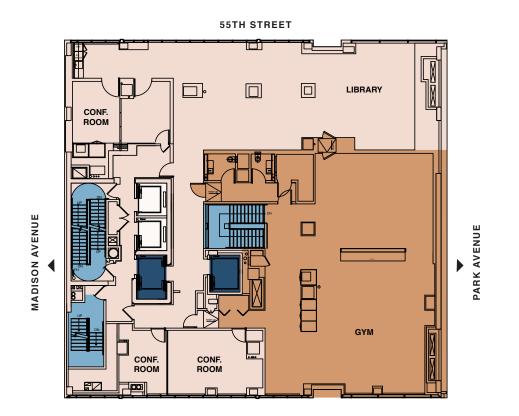

<b>A</b> |
|    |                       | AL HIRSCHFELD THEATRE<br>MANHATTAN, NEW YORK |                         | BRYANT PARK               |                                                                 | GRAN<br>(METRO NORT                          | ND CENT<br>TH, LIRR | TRAL (1, 4, 5, 6, 7, S)                          |                     |                    | N        |
|    |                       |                                              |                         |                           |                                                                 |                                              |                     |                                                  |                     |                    |          |





MADISON AVENUE

































12'-2" CEILING HEIGHT









MADISON AVENUE





MADISON AVENUE













## **Address**

66 East 55th Street between Park & Madison Avenues.

#### Structure

Designed by world-renowned architects Kohn Pederson Fox, the building is of steel-framed construction. Foundations are concrete piles. The upper floor and roof-decks are steel with concrete, and the ground floor deck is cast-in-place concrete. The exterior cladding is composed of a curtain wall and granite-veneer finishes. The curtain walls are glazed with clear and tinted glass.

## **Electrical Systems**

Electricity is provided to the property by Con Edison and is separately metered. Club LXVI directly pays their electrical expenses. The property is copperwired and utilizes a 1,600-amp, 120/208-volt, 3-phase, 4-wire e