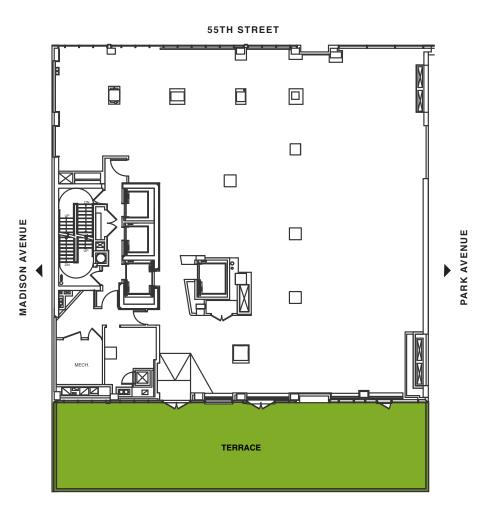

| <b>A</b> |
|    |                       | AL HIRSCHFELD THEATRE<br>MANHATTAN, NEW YORK |                         | BRYANT PARK               |                                                                 | GRAN<br>(METRO NORT                          | ND CENT<br>TH, LIRR | TRAL (1, 4, 5, 6, 7, S)                          |                     |                    | N        |
|    |                       |                                              |                         |                           |                                                                 |                                              |                     |                                                  |                     |                    |          |





MADISON AVENUE

































12'-2" CEILING HEIGHT









MADISON AVENUE





MADISON AVENUE













## **Address**

66 East 55th Street between Park & Madison Avenues.

#### Structure

Designed by world-renowned architects Kohn Pederson Fox, the building is of steel-framed construction. Foundations are concrete piles. The upper floor and roof-decks are steel with concrete, and the ground floor deck is cast-in-place concrete. The exterior cladding is composed of a curtain wall and granite-veneer finishes. The curtain walls are glazed with clear and tinted glass.

## **Electrical Systems**

Electricity is provided to the property by Con Edison and is separately metered. Club LXVI directly pays their electrical expenses. The property is copperwired and utilizes a 1,600-amp, 120/208-volt,