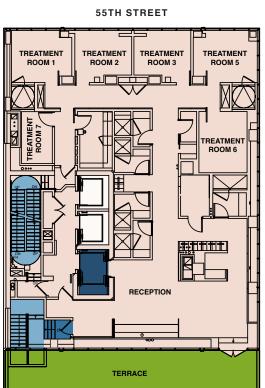

# Restore & Renew

| 60 | US AVE                |                                              |                         |                           | The Pierre                                                      | Philippe<br>by Philippe Chow                 |                     |                                                  |                     |                    | 60       |
|----|-----------------------|----------------------------------------------|-------------------------|---------------------------|-----------------------------------------------------------------|----------------------------------------------|---------------------|--------------------------------------------------|---------------------|--------------------|----------|
| 59 | COLUMBUS              |                                              | CENTRAL PARK            |                           | CIPRIANI AND ISON estiatorio                                    | Le Bilkoquet                                 |                     | PICCOLA CUCINA<br>by Philip- Anardiors           | bloomingdales       |                    | 59       |
| 58 | perse<br>Bad<br>Roman | marea                                        |                         | THE PLAZA                 | Philippe  by Philippe Chow                                      | LAVO<br>432PARKAVENUE                        | K AVE               | FORUM                                            | Juliana<br>(3)      |                    | 58       |
| 57 |                       |                                              |                         | Van Cleef & Arpels GODMAN | Y CHANEL Dior                                                   | TAO FOUR SEASONS                             | PARK                | DIG                                              | ON AVE              |                    | 57       |
| 56 | 9тн АУЕ               | AVE AVE                                      | 7 <sup>тн</sup> AVE     | TIFFANY & CO.             | 111                                                             | NADISON PHILLIPS                             |                     | HERITAGE<br>AUCTIONS                             | Bumble and bumble.  | WHÔLE FOODS        | 56       |
| 55 |                       |                                              | estiatorio Milos        | THE WHITEY HOTEL  No You  | THE POLO BAR RALPE LAUDEN  STREGGE STREGGE WIGHTHAMANN WESHWOOD | <u>C L U B</u>                               |                     | ASTON MARTIN                                     | The country         | pg.Blarke's        | 55       |
| 54 |                       |                                              | Quality Bistro          | IL GATTOPARDO             | San Sietro PAPILLON                                             | C L U B LXVI                                 |                     | BOBBY VAN'S Stakhuse EST. 1969                   |                     | CRIMSON<br>RYE     | 54       |
| 53 |                       |                                              |                         | FIFTY  THREE  MOMA        | PALEY SEPHORA                                                   | ROLEX HONKY BAR  ROLEX CASA  Jefferies LEVER |                     | dishes.                                          | The Hugh KAZU       | STANGELOVE         | 53       |
| 52 |                       |                                              | OCEAN PRIME Pietros     | Baccarat                  | MIKE (1) EMPELLÓN                                               | FRESCO by Scotts' RETAURANT                  | PARK AVE            | SHUN SHUN                                        | SUGARFISH           |                    | 52       |
| 51 |                       |                                              | Le Bernardin            | RADIO CITY HUSTE HALL     | Cartier ST.PATRICK'S FIG&OLIVE                                  | LOTTE NEW YORK PALACE                        | P/                  | G                                                | DIO                 | GREENACRE PARK     | 51       |
| 50 |                       | GERSHWIN THEATRE<br>NEW YORK BROADWAY        |                         |                           | Jaks<br>Fifth<br>Avenue                                         | SUSHI ANN G                                  |                     | THE GRILL<br>Inside*Park                         | -DIG                |                    | 50       |
| 49 |                       |                                              |                         | ROCKEFELLER CENTER*       | L'AXENUE Saks                                                   |                                              |                     | THE TOWERS  WALDORF ASTORIA RESIDENCES  NEW YORK | TOSCANA49           | Smith & Wollensky. | 49       |
| 48 |                       |                                              |                         |                           |                                                                 | Hatsuhana Sisah Restaurant                   |                     | GCT NORTH ENTRANCE                               | EDASS AVRA          |                    | 48       |
| 47 |                       |                                              |                         |                           |                                                                 | GCT NORTH ENTRANCE                           | AVE                 |                                                  | Henry's Rooftop Bar |                    | 47       |
| 46 |                       | TIMES SQUARE                                 |                         |                           |                                                                 | <u>P.SMOOD</u>                               | PARK A              |                                                  |                     | MACAR ON           | 46       |
| 45 |                       |                                              | RICHARD RODGERS THEATRE | <u>VALERIE</u>            | VITAE                                                           | URBANSPACE                                   |                     | É                                                | PATROON <b>E</b>    |                    | <b>A</b> |
|    |                       | AL HIRSCHFELD THEATRE<br>MANHATTAN, NEW YORK |                         | BRYANT PARK               |                                                                 | GRAN<br>(METRO NORT                          | ND CENT<br>TH, LIRR | TRAL (1, 4, 5, 6, 7, S)                          |                     |                    | N        |
|    |                       |                                              |                         |                           |                                                                 |                                              |                     |                                                  |                     |                    |          |