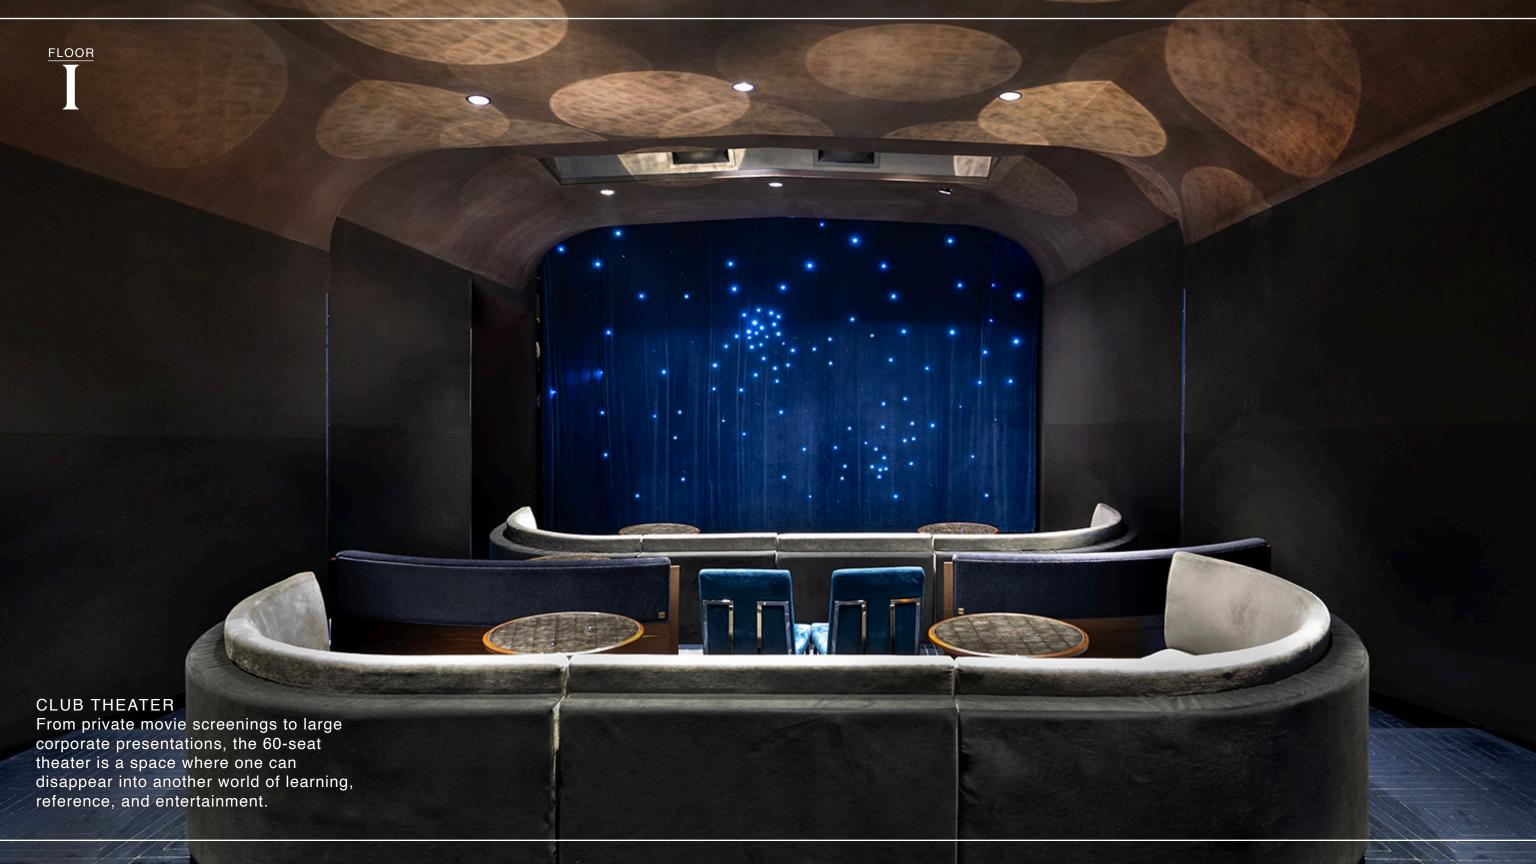

| MECHANICAL                                             |         |         |  |  |
| IV     | Train & Meet      | FITNESS CENTER, LIBRARY, MEETING ROOMS, PRIVATE LOUNGE |         |         |  |  |
| III    | Cleanse & Refresh | SALON, SPA, LOCKER ROOMS, KITCHEN                      |         |         |  |  |
| II     | Taste & Lounge    | RESTAURANT, PRIVATE DINING, BAR, LOUNGE, KITCHEN       |         |         |  |  |
|        |                   |                                                        |         | TERRACE |  |  |
| I      | Arrive & See      | EXCLUSIVE ENTRY, RECEPTION GALLERY, SCREENING ROOM     |         |         |  |  |
|        | 55TH STREET       |                                                        |         |         |  |  |



# Arrive & See









# Taste & Lounge













# Cleanse & Refresh











# Train & Meet













# Restore & Renew







| 60 | US AVE                |                                              |                         |                           | The Pierre                                                      | Philippe<br>by Philippe Chow                 |                     |                                                  |                     |                    | 60       |
|----|-----------------------|----------------------------------------------|-------------------------|---------------------------|-----------------------------------------------------------------|----------------------------------------------|---------------------|--------------------------------------------