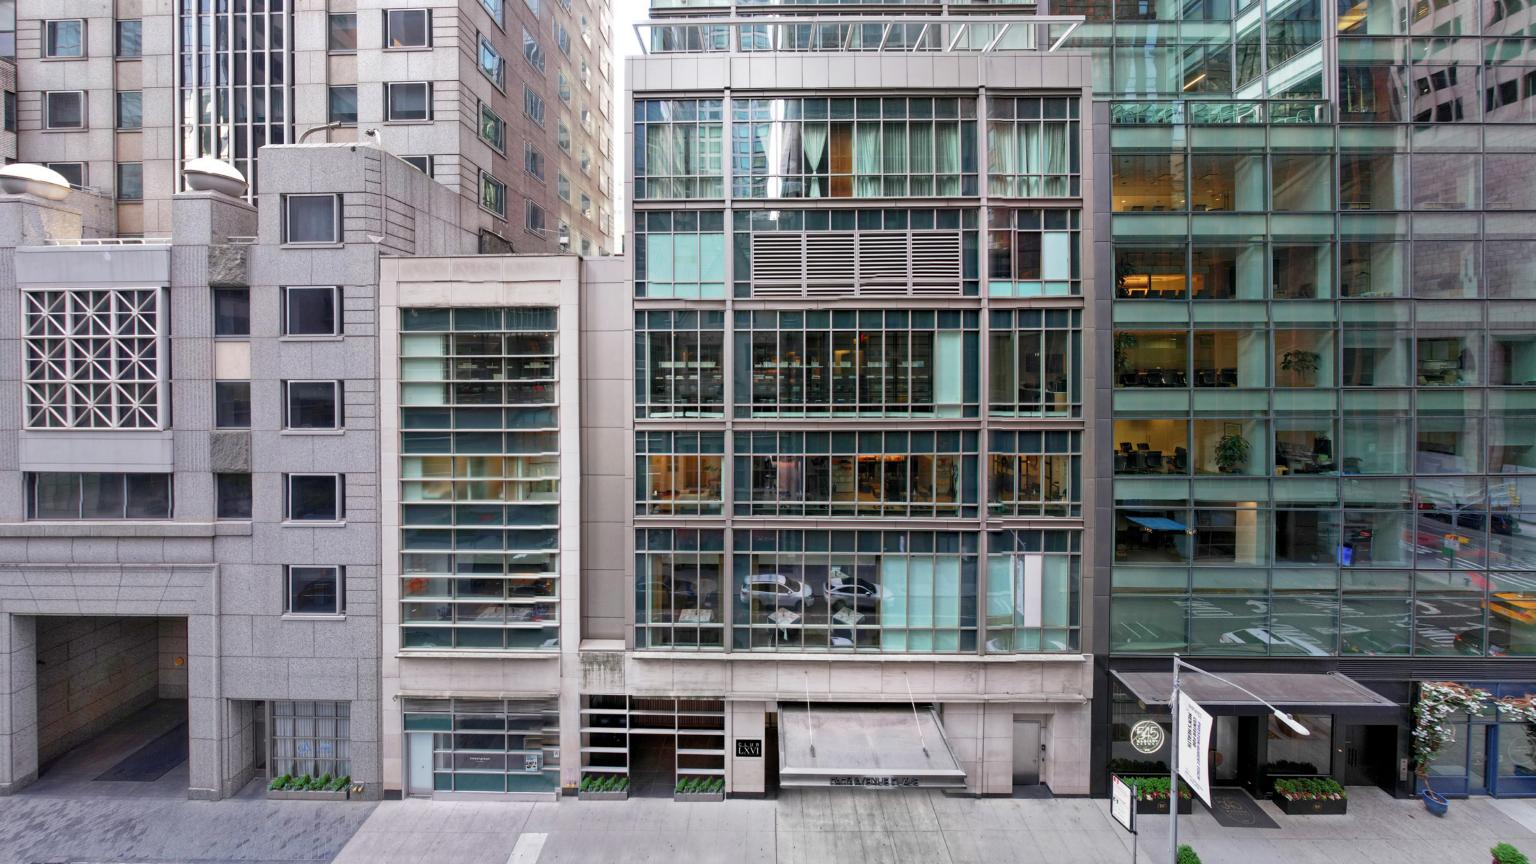

## **Address**

66 East 55th Street between Park & Madison Avenues.

#### Structure

Designed by world-renowned architects Kohn Pederson Fox, the building is of steel-framed construction. Foundations are concrete piles. The upper floor and roof-decks are steel with concrete, and the ground floor deck is cast-in-place concrete. The exterior cladding is composed of a curtain wall and granite-veneer finishes. The curtain walls are glazed with clear and tinted glass.