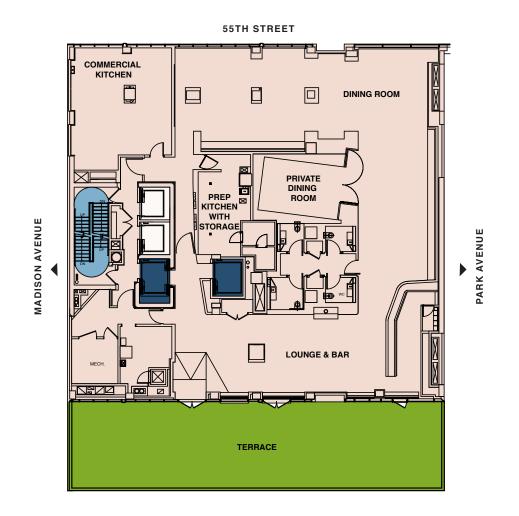

| <b>A</b> |
|    |                       | AL HIRSCHFELD THEATRE<br>MANHATTAN, NEW YORK |                         | BRYANT PARK               |                                                                 | GRAN<br>(METRO NORT                          | ND CENT<br>TH, LIRR | TRAL (1, 4, 5, 6, 7, S)                          |                     |                    | N        |
|    |                       |                                              |                         |                           |                                                                 |                                              |                     |                                                  |                     |                    |          |





MADISON AVENUE

































12'-2" CEILING HEIGHT









MADISON AVENUE





MADISON AVENUE













## **Address**

66 East 55th Street between Park & Madison Avenues.

#### Structure

Designed by world-renowned architects Kohn Pederson Fox, the building is of steel-framed construction. Foundations are concrete piles. The upper floor and roof-decks are steel with concrete, and the ground floor deck is cast-in-place concrete. The exterior cladding is composed of a curtain wall and granite-veneer finishes. The curtain walls are glazed with clear and tinted glass.

## **Electrical Systems**

Electricity is provided to the property by Con Edison and is separately metered. Club LXVI directly pays their electrical expenses. The property is copperwired and utilizes a 1,600-amp, 120/208-vol