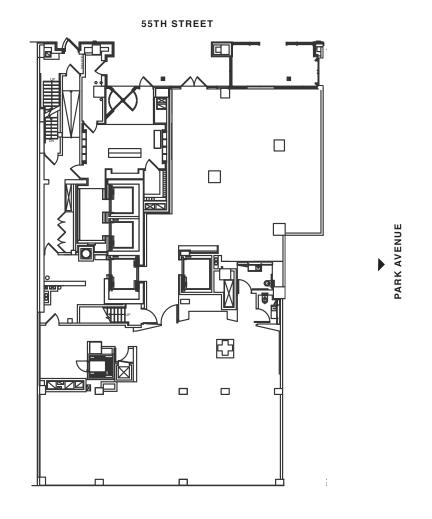

ATROON <b>E</b>    |                    | <b>A</b> |
|    |                       | AL HIRSCHFELD THEATRE<br>MANHATTAN, NEW YORK |                         | BRYANT PARK               |                                                                 | GRAN<br>(METRO NORT                          | ND CENT<br>TH, LIRR | TRAL (1, 4, 5, 6, 7, S)                          |                     |                    | N        |
|    |                       |                                              |                         |                           |                                                                 |                                              |                     |                                                  |                     |                    |          |





MADISON AVENUE

































12'-2" CEILING HEIGHT









MADISON AVENUE





MADISON AVENUE













## **Address**

66 East 55th Street between Park & Madison Avenues.

#### Structure

Designed by world-renowned architects Kohn Pederson Fox, the building is of steel-framed construction. Foundations are concrete piles. The upper floor and roof-decks are steel with concrete, and the ground floor deck is cast-in-place concrete. The exterior cladding is composed of a curtain wall and granite-veneer finishes. The curtain walls are glazed with clear and tinted glass.

## **Electrical Systems**

Electricity is provided to the property by Con Edison and is separately metered. Club LXVI directly pays their electrical expenses. The property is copperwired and utilizes a