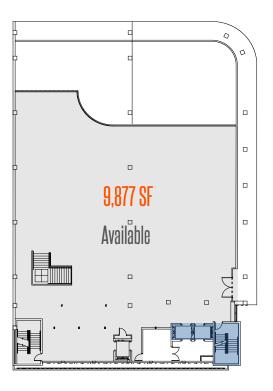

#### **PREMISES**

Ground Floor 6.683 SF Second Floor 9,877 SF

**Total** 16,560 SF

#### 50' FRONTAGE

**GROUND FLOOR** 

SECOND FLOOR

THIRD FLOOR