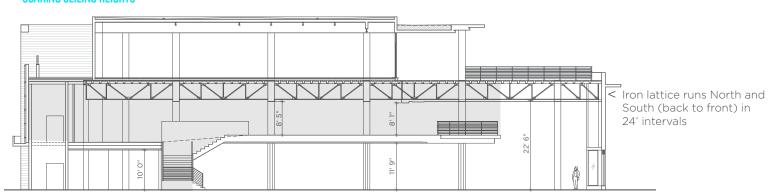

round Floor 6.683 SF Second Floor 9,877 SF

**Total** 16,560 SF

### POSSESSION

FRONTAGE

**Immediate** 50'

### CEILING HEIGHTS

11' 9" - 22' 6"

#### COMMENTS

- Proximity to Collins Avenue hotels, the new Miami Beach Convention Center (Undergoing a \$615MM renovation), New World Symphony and Miami Beach's affluent residential population
- Divisions available
- Historically significant structure has undergone a gut renovation with improved storefronts and mechanicals.

#### **NEIGHBORS**

Aerie, AllSaints, Anthropologie, Forever 21, Dylan's Candy, J.Crew, Lululemon, Sephora, Starbucks, Swarovski, Tumi, Urban Outfitters and Victoria's Secret

### FLOOR PLANS

#### **LINCOLN ROAD**



#### 50' FRONTAGE







**GROUND FLOOR** 

SECOND FLOOR

THIRD FLOOR

#### **SOARING CEILING HEIGHTS**





## MIAMI RETAIL

## 15.9 MM

TOTAL VISITORS\*

## \$26 B

TOTAL VISITOR SPENDING\*

# 7,564

HOTEL ROOMS (66 HOTELS) 1 MILE RADIUS

## 2.8 MM

TOTAL POPULATION

## 855 B

RETAIL SALES (MIAMI)\*

# 0.8%

12 MONTH POPULATION GROWTH

# \$69,000

HOUSEHOLD INCOME

## #1

CRUISE SHIP PORT IN THE WORLD (5.3MM PASSENGERS) **78**%

ANNUAL AVERAGE HOTEL OCCUPANCY\*

\* Source: Miami Visitor and Convention Bureau



## LINCOLN ROAD

900,000 SF PEDESTRIAN MALL SPANNING EIGHT BLOCKS

**PROVEN SALES PERFORMANCE** 

NATIONAL AND INTERNATIONAL CO-TENANCY INCLUDING MULTIPLE MARKET FLAGSHIPS (NIKE, GAP, H&M AND ZARA).

50 YARD-LINE CORNER LOCATION AT LINCOLN AND MERIDIAN AVENUE, THE MOST IMPORTANT RETAIL CORNER IN THE MARKET.

### FRANK BEGROWICZ

FRANK.BEGROWICZ@CUSHWAKE.COM

### GREG MASIN

GREG.MASI