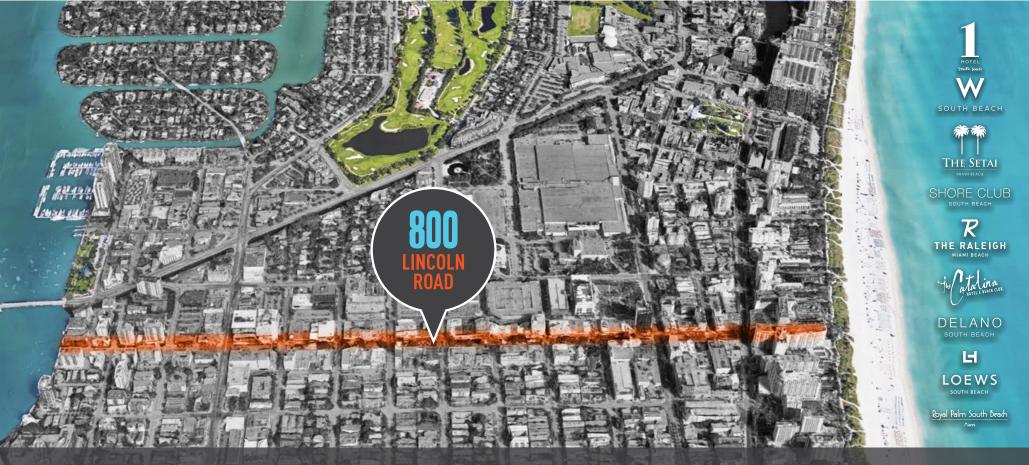

#### COMMENTS

- Proximity to Collins Avenue hotels, the new Miami Beach Convention Center (Undergoing a \$615MM renovation), New World Symphony and Miami Beach's affluent residential population
- Divisions available
- Historically significant structure has undergone a gut renovation with improved storefronts and mechanicals.

## LINCOLN ROAD

900,000 SF PEDESTRIAN MALL SPANNING EIGHT BLOCKS

**PROVEN SALES PERFORMANCE** 

NATIONAL AND INTERNATIONAL CO-TENANCY INCLUDING MULTIPLE MARKET FLAGSHIPS (NIKE, GAP, H&M AND ZARA).

50 YARD-LINE CORNER LOCATION AT LINCOLN AND MERIDIAN AVENUE, THE MOST IMPORTANT RETAIL CORNER IN THE MARKET.