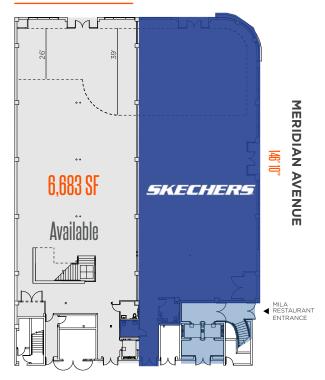

#### **PREMISES**

Ground Floor 6.683 SF Second Floor 9,877 SF

**Total** 16,560 SF

### POSSESSION

FRONTAGE

**Immediate** 50'

#### 50' FRONTAGE

**GROUND FLOOR** 

SECOND FLOOR

THIRD FLOOR