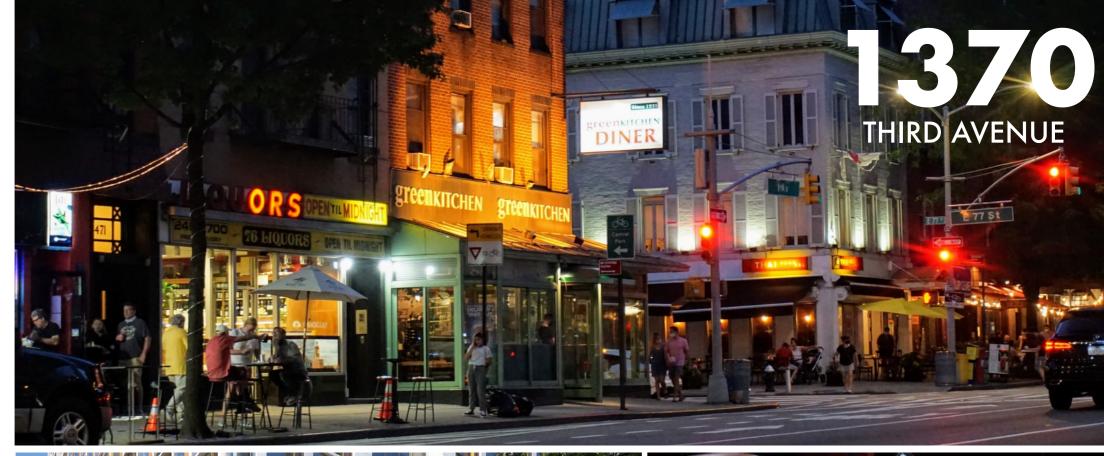

## **HIGHLIGHTS**

Formerly Wells Fargo.

Visible corner retail property surrounded by strong tenants.

One block from the 77<sup>th</sup> Street station, serviced by the 4 and 6 subway lines.

Steps from Northwell Health's Lenox Hill Hospital.