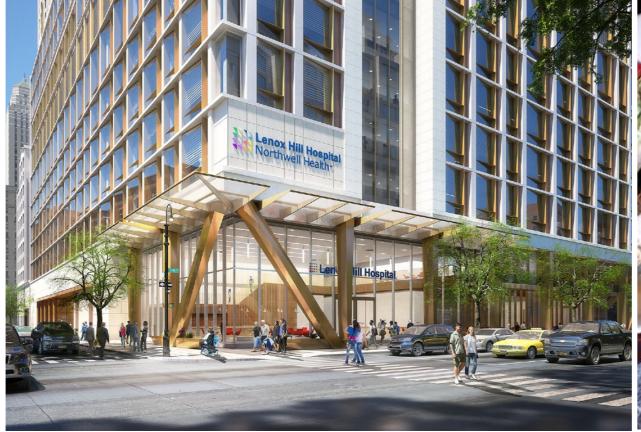

One block north of an upcoming Northwell Health outpatient center on Third Avenue between East 76th Street and East 77th Street.