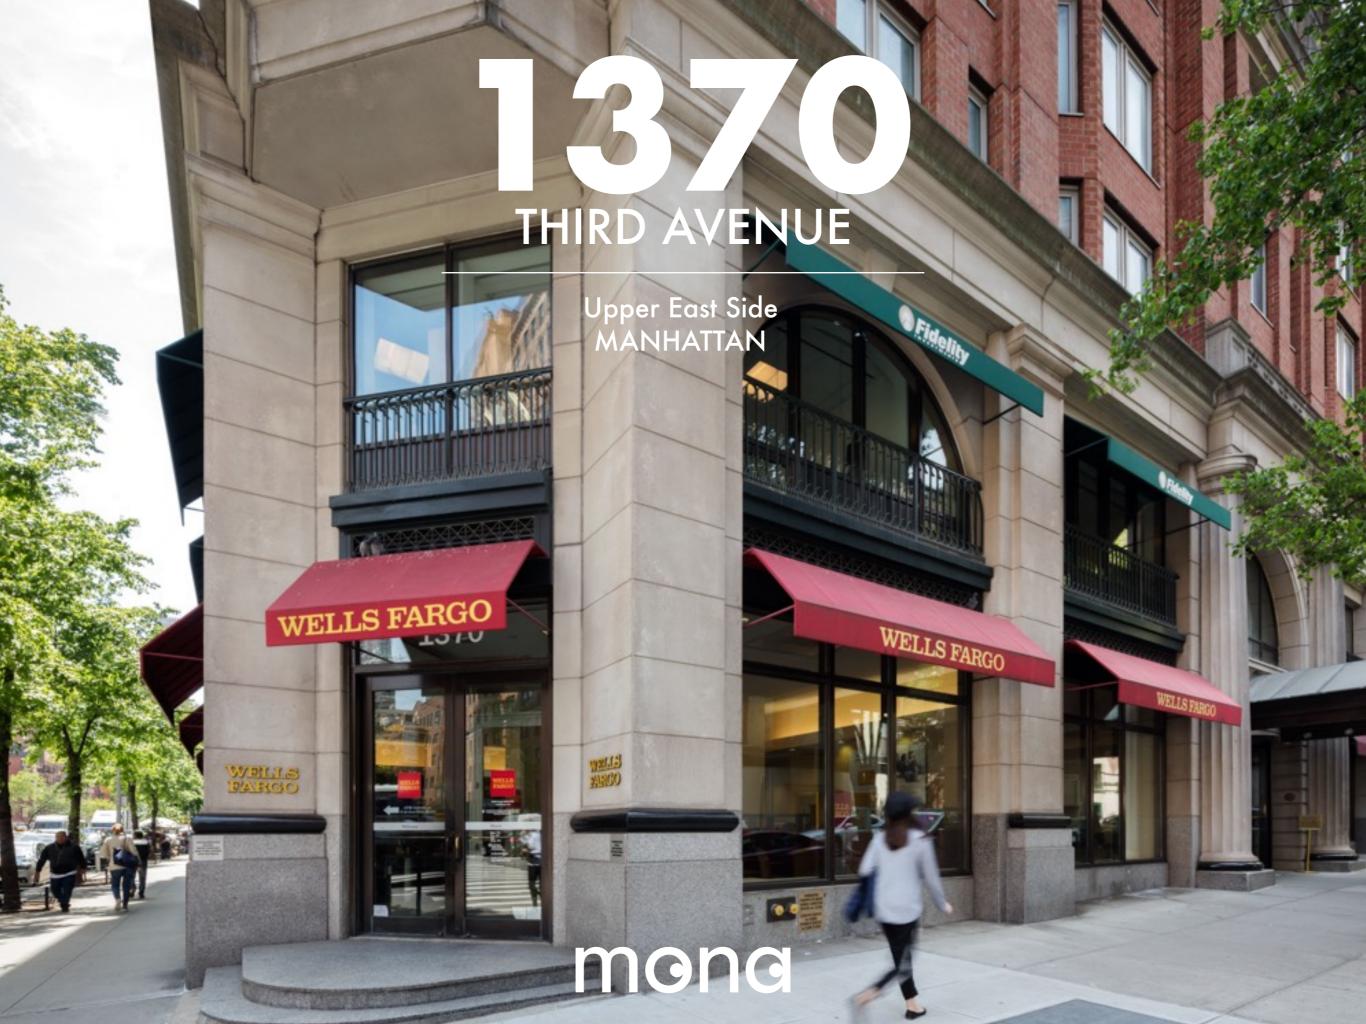

## **HIGHLIGHTS**

Formerly Wells Fargo.

Visible corner retail property surrounded by strong tenants.

One block from the 77<sup>th</sup> Street station, serviced by the 4 and 6 subway lines.

Steps from Northwell Health's Lenox Hill Hospital.