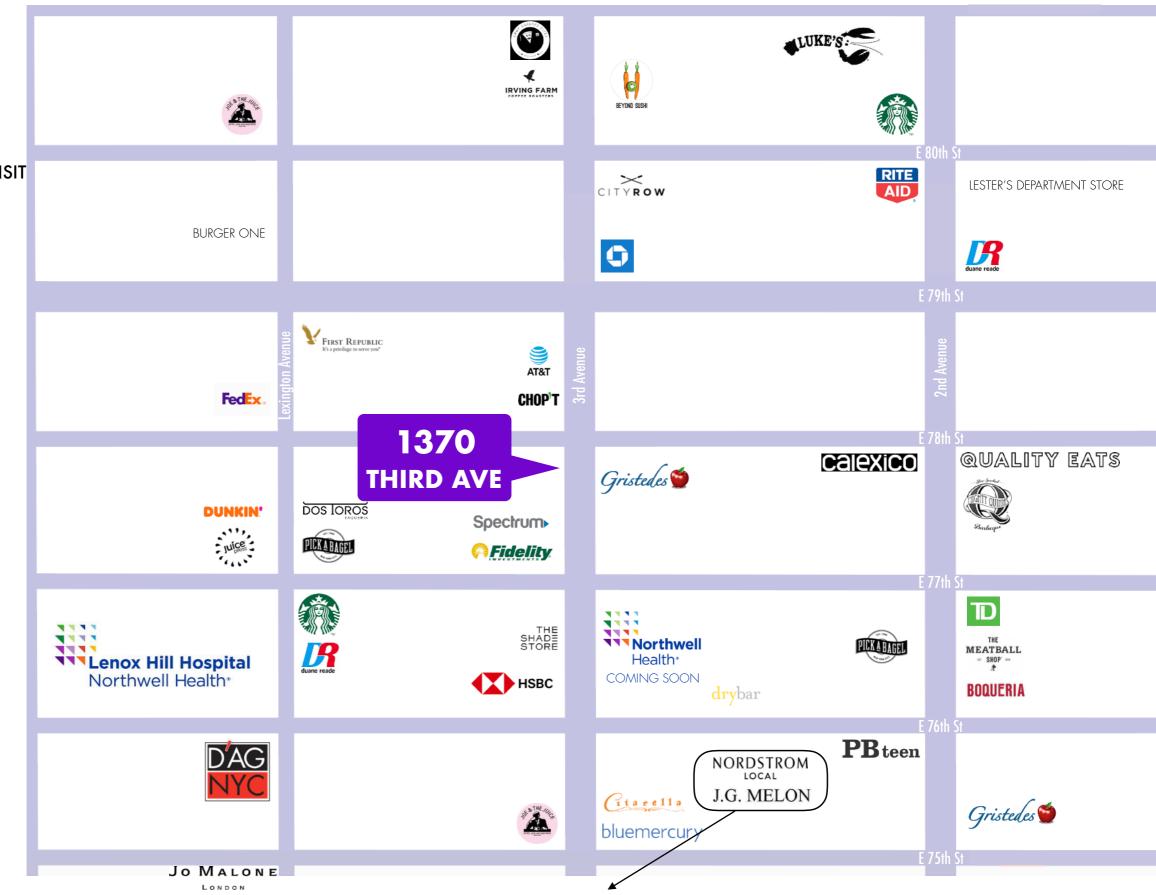

## **HIGHLIGHTS**

Formerly Wells Fargo.

Visible corner retail property surrounded by strong tenants.

One block from the 77<sup>th</sup> Street station, serviced by the 4 and 6 subway lines.

Steps from Northwell Health's Lenox Hill Hospital.

One block north of an upcoming Northwell Health outpatient center on Third Avenue between East 76th Street and East 77th Street.

## MAP **NEARBY PUBLIC TRANSIT** 456Q

**SELECT NEARBY RETAIL TENANTS** 

**Spectrum Fidelity Equinox Dos Toros Starbucks** First Republic Bank **Gristedes** Citarella JG Melon Joe Coffee

MICHAEL CODY michael@retailbymona.com 513 374 8630