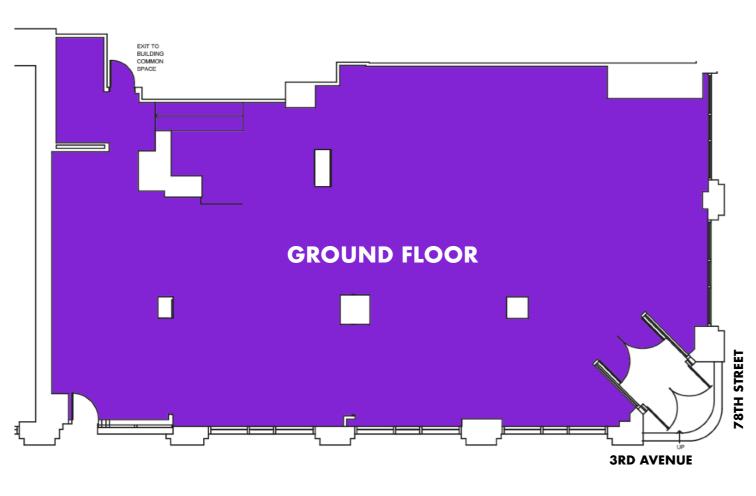

## **FLOORPLANS**

**GROUND:** 3,700 SF **LOWER LEVEL:** 5,632 SF

**POSSESION:** Immediate

**CEILING HEIGHT:**Ground: 13FT 7IN
Lower Level: 12FT

**FRONTAGE** 

3RD Avenue: 85FT 78TH Street: 50FT

Not to scale. All dimensions and conditions are approximate and for information only.