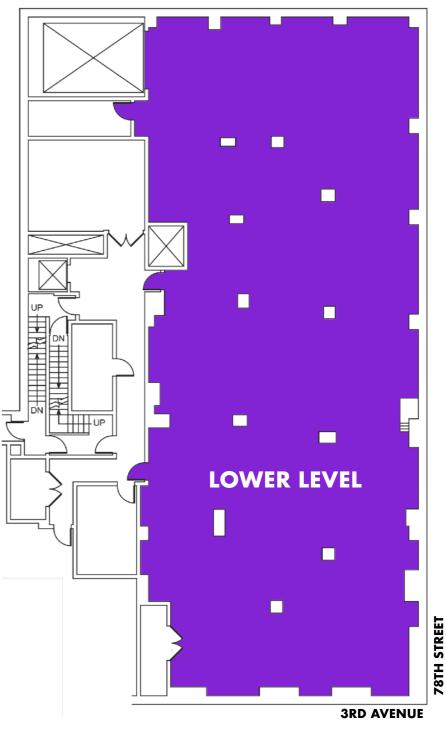

## **FLOORPLANS**

**GROUND:** 3,700 SF **LOWER LEVEL:** 5,632 SF

**POSSESION:** Immediate

**CEILING HEIGHT:**Ground: 13FT 7IN
Lower Level: 12FT

**FRONTAGE** 

3RD Avenue: 85FT 78TH Street: 50FT

Not to scale. All dimensions and conditions are approximate and for information only.