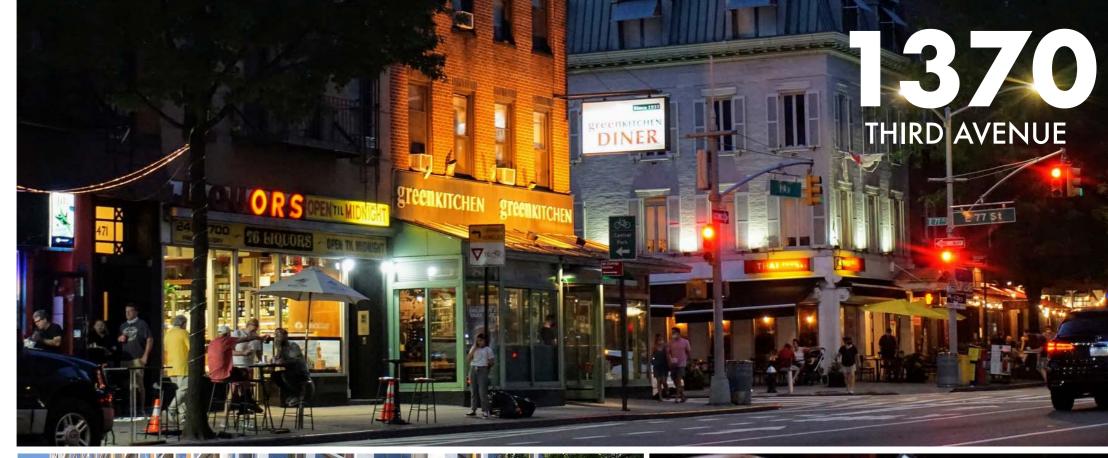

## **HIGHLIGHTS**

Formerly Wells Fargo.

Visible corner retail property surrounded by strong tenants.

One block from the 77<sup>th</sup> Street station, serviced by the 4 and 6 subway lines.

Steps from Northwell Health's Lenox Hill Hospital.