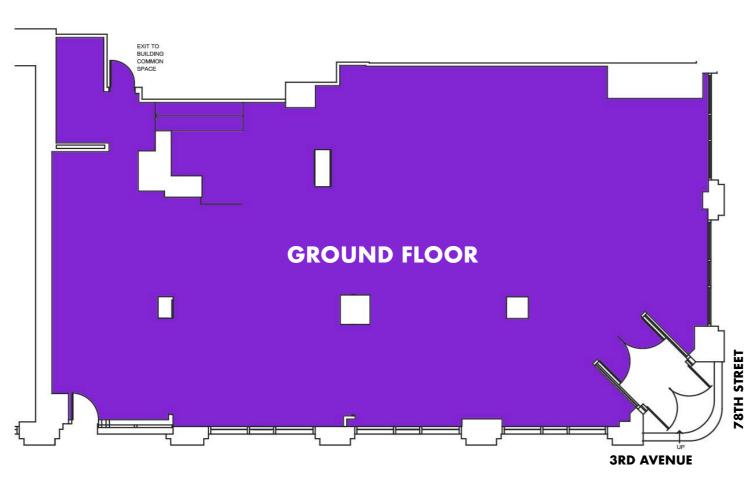

## **FLOORPLANS**

**GROUND:** 3,700 SF **LOWER LEVEL:** 5,632 SF

**POSSESION:** Immediate

**CEILING HEIGHT:**Ground: 13FT 7IN
Lower Level: 12FT

**FRONTAGE** 

3RD Avenue: 85FT 78TH Street: 50FT

Not to scale. All dimensions and conditions are approximate and for information only.