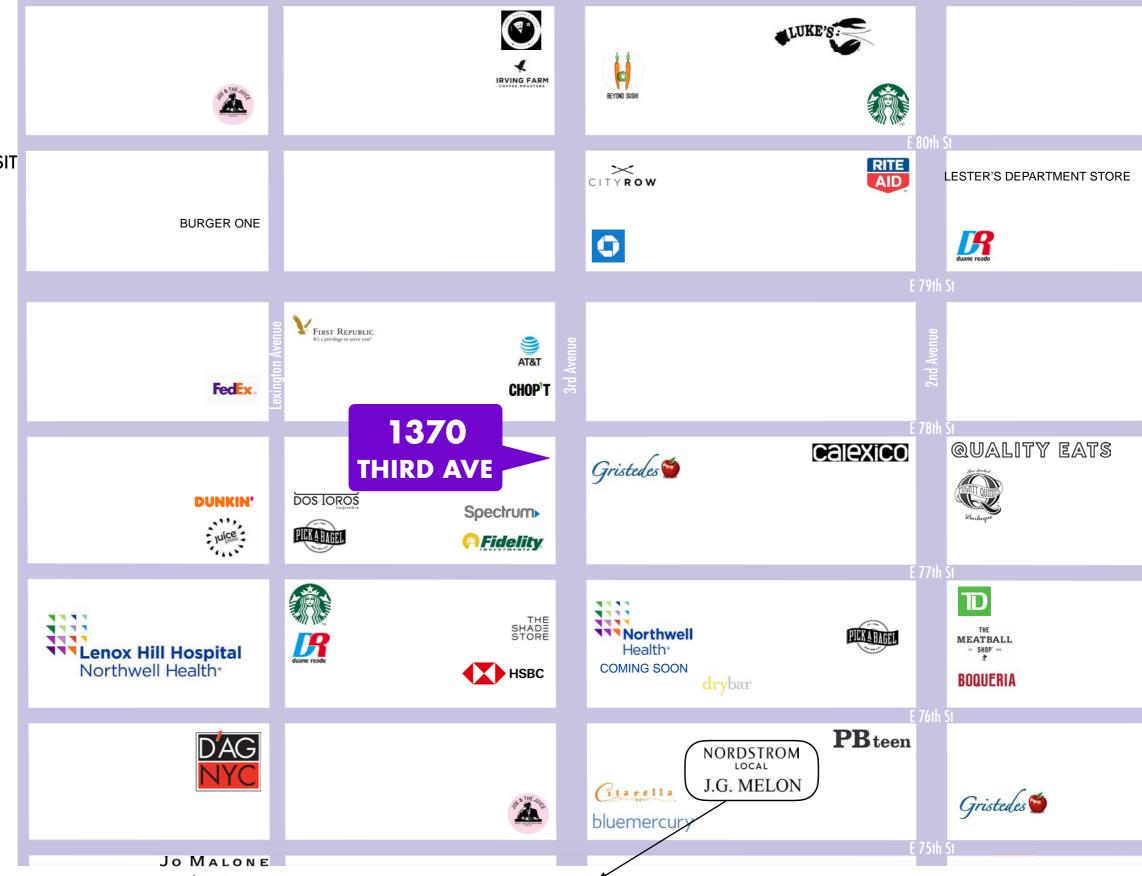

## MAP

NEARBY PUBLIC TRANSIT

4 5 6 Q

SELECT NEARBY RETAIL TENANTS

Spectrum
Fidelity
Equinox
Dos Toros
Starbucks
First Republic Bank
Gristedes
Citarella
JG Melon
Joe Coffee

SUZANNE BERNSTOCK suzanne@retailbymona.com 610 903 2207