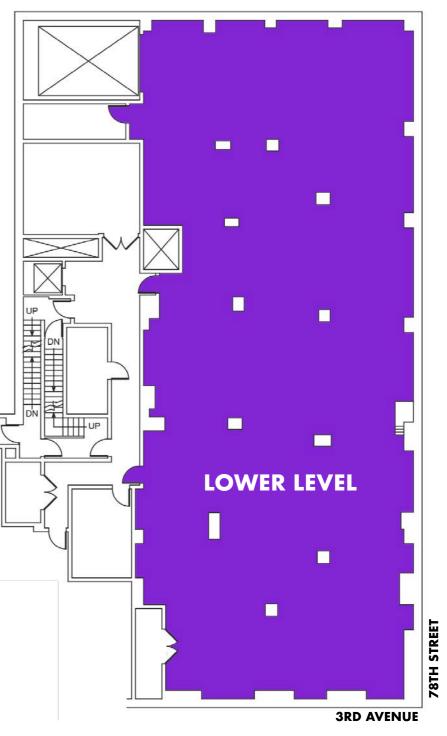

## **FLOORPLANS**

**GROUND:** 3,700 SF **LOWER LEVEL:** 5,632 SF

**POSSESION:** Immediate

**CEILING HEIGHT:**Ground: 13FT 7IN
Lower Level: 12FT

**FRONTAGE** 

3RD Avenue: 85FT 78TH Street: 50FT

Not to scale. All dimensions and conditions are approximate and for information only.