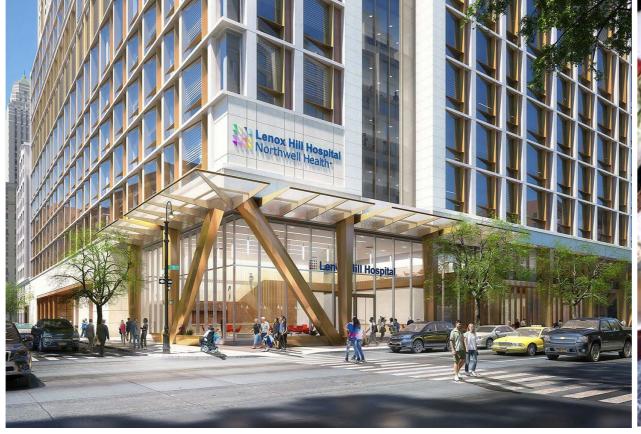

## **HIGHLIGHTS**

Formerly Wells Fargo.

Visible corner retail property surrounded by strong tenants.

One block from the 77<sup>th</sup> Street station, serviced by the 4 and 6 subway lines.

Steps from Northwell Health's Lenox Hill Hospital.

One block north of an upcoming Northwell Health outpatient center on Third Avenue between East 76th Street and East 77th Street.