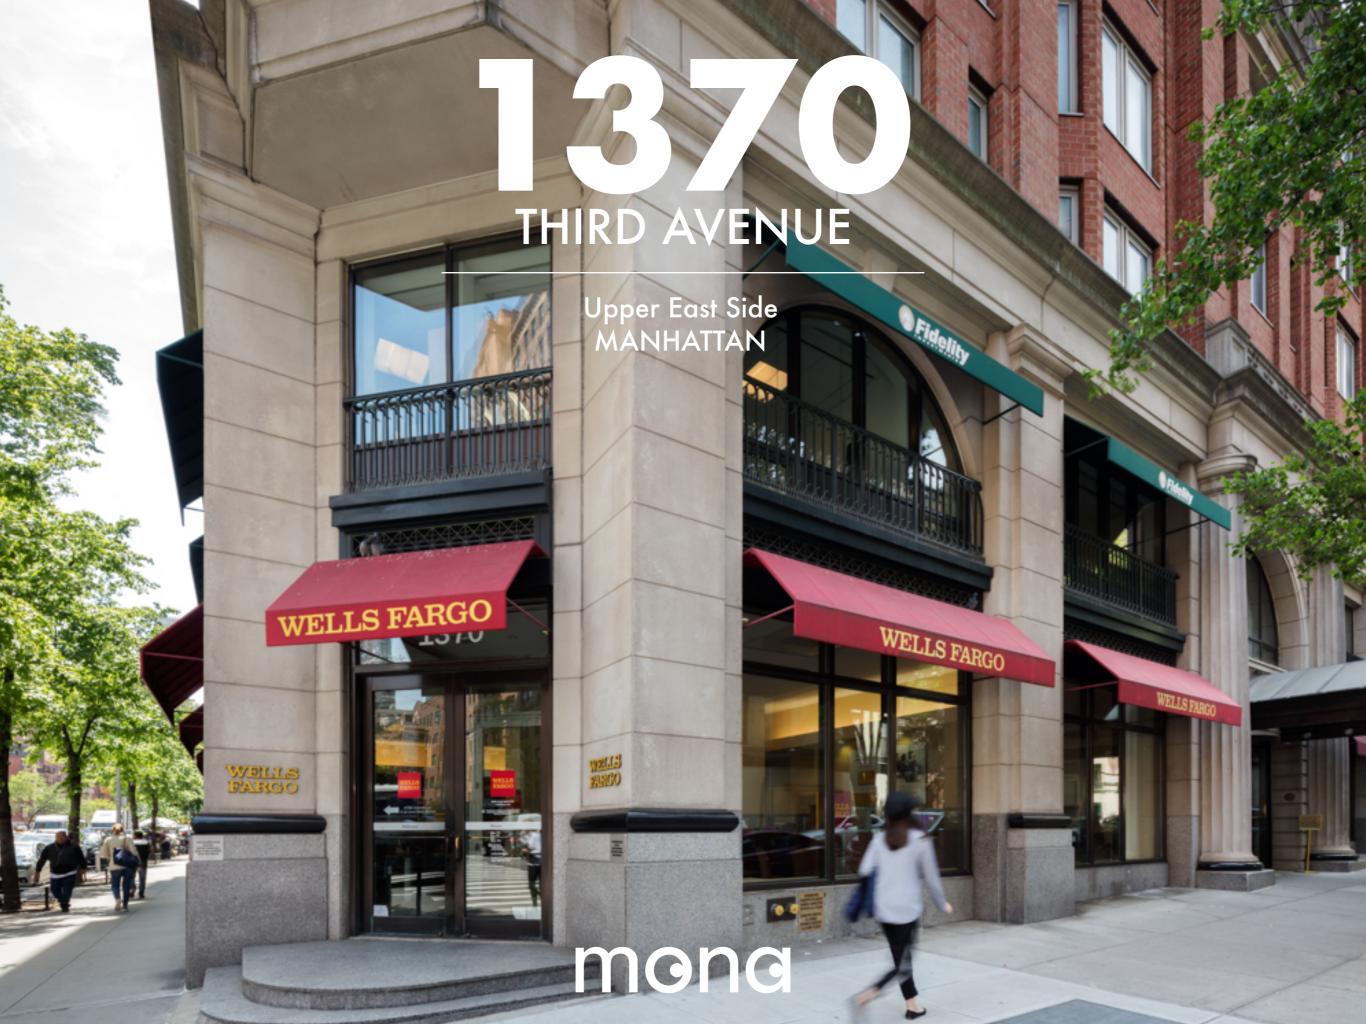

## **HIGHLIGHTS**

Formerly Wells Fargo.

Visible corner retail property surrounded by strong tenants.

One block from the 77<sup>th</sup> Street station, serviced by the 4 and 6 subway lines.

Steps from Northwell Health's Lenox Hill Hospital.