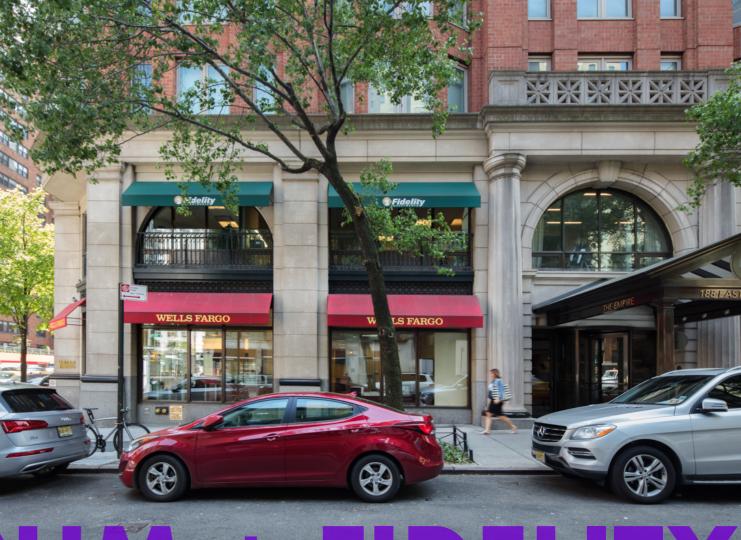

SPECTRUM + FIDELITY

## **FLOORPLANS**

**GROUND:** 3,700 SF **LOWER LEVEL:** 5,632 SF

**POSSESION:** Immediate

**CEILING HEIGHT:**Ground: 13FT 7IN
Lower Level: 12FT

**FRONTAGE** 

3RD Avenue: 85FT 78TH Street: 50FT







Not to scale. All dimensions and conditions are approximate and for information only.

## **HIGHLIGHTS**

Formerly Wells Fargo.

Visible corner retail property surrounded by strong tenants.

One block from the 77<sup>th</sup> Street station, serviced by the 4 and 6 subway lines.

Steps from Northwell Health's Lenox Hill Hospital.

One block north of an upcoming Northwell Health outpatient center on Third Avenue between East 76th Street and East 77th Street.







## MAP

NEARBY PUBLIC TRANSIT

4 5 6 Q

SELECT NEARBY RETAIL TENANTS

Spectrum
Fidelity
Equinox
Dos Tor