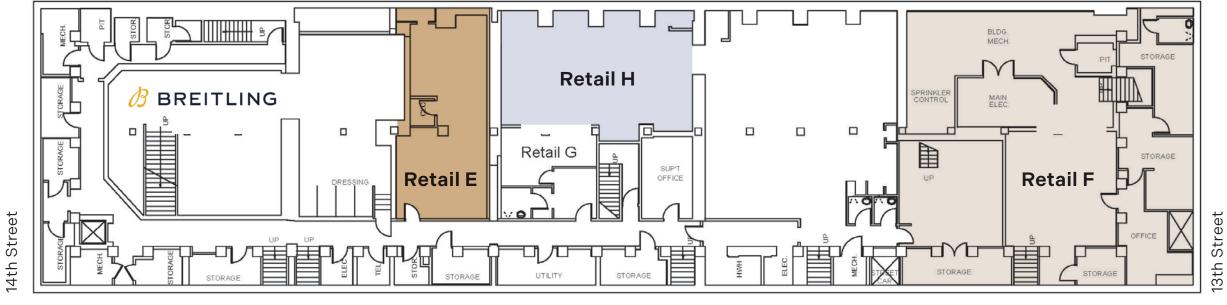

Frontage: 59' (wraparound)

Washington Street

**LOWER LEVEL** 

**Retail E: Vacant** 796 SF Ceiling Height: 9' **Retail H: Vacant** 2,708 SF Ceiling Height: 9' Retail F: Vacant Ground Floor: 2,000 SF Ceiling Height: 9'