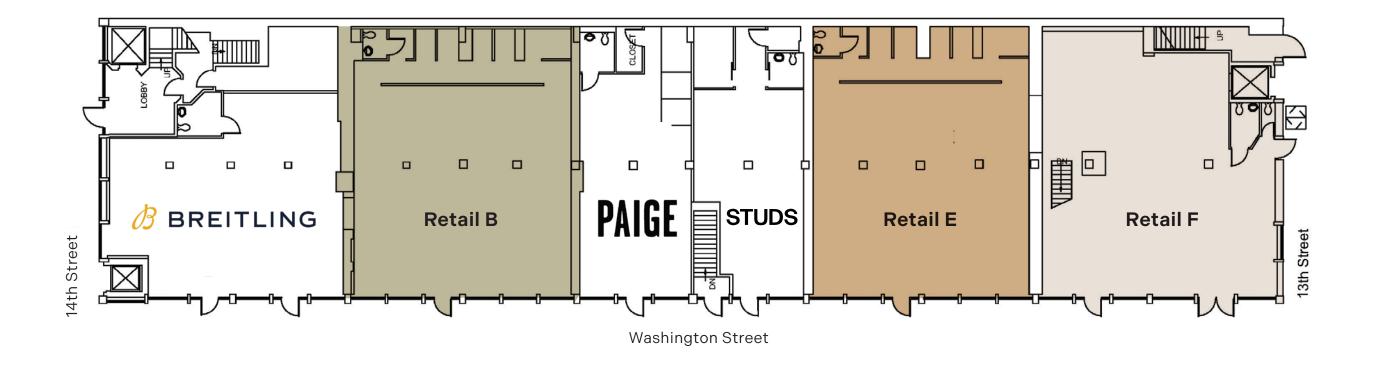

### NOVEL HERITAGE

STREET LEVEL

Retail B: Vacant

1,991 SF

Ceiling Height: 12' Frontage: 39' Retail E: Vacant

1,994 SF

Ceiling Height: 12' Frontage: 39' Retail F: Vacant

Ground Floor: 2,000 SF Ceiling Height: 12'