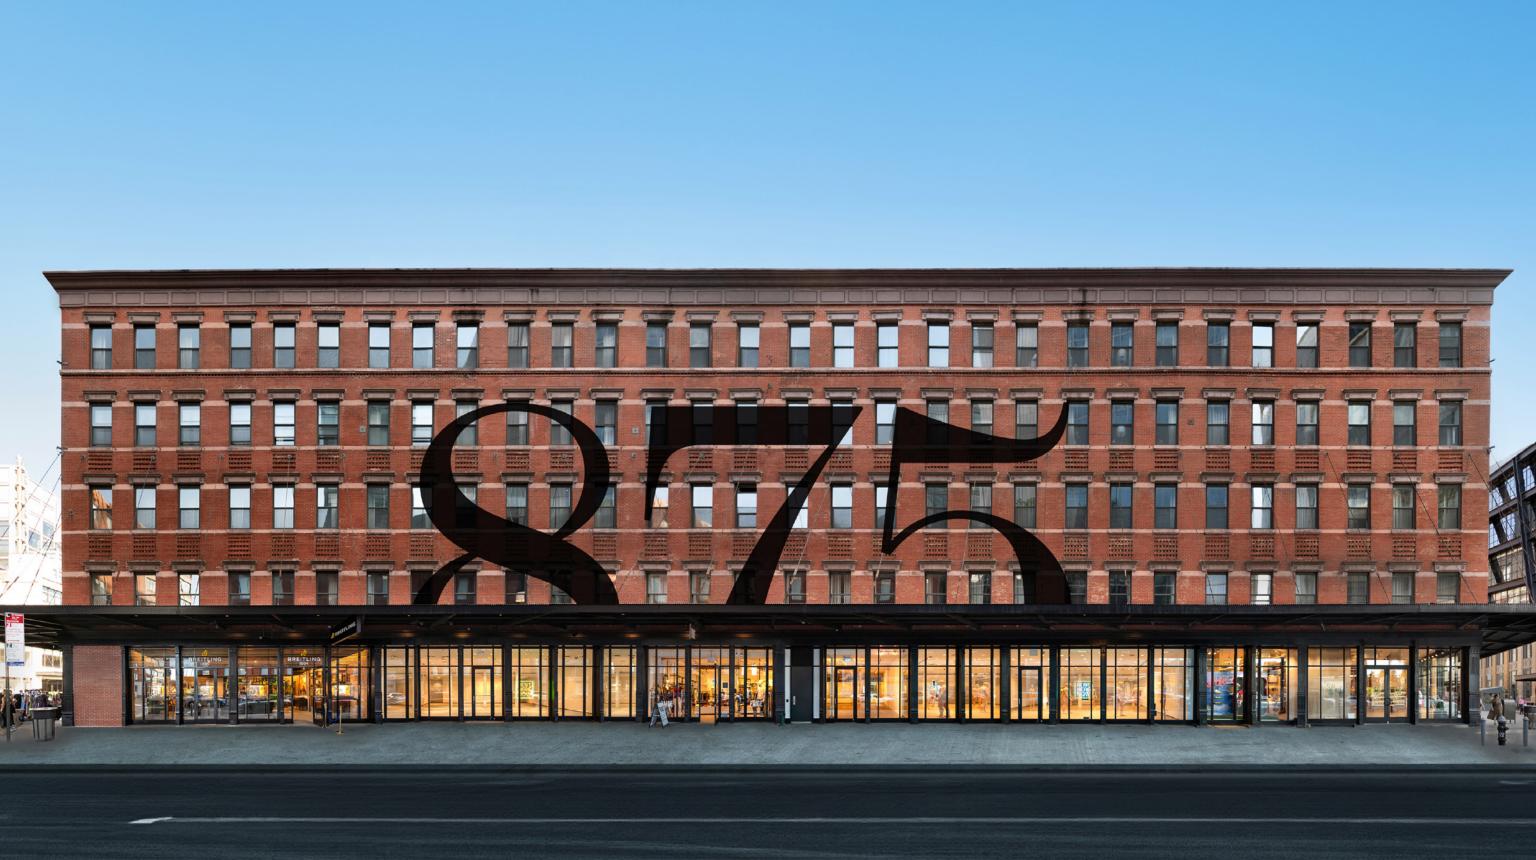

At the intersection of luxury, craft, and expression, 875 Washington is a premium retail destination in the fashionably coveted Meatpacking District.

The district that defines style & glamour.

Breitling. Studs. Paige. Rolex. Maje. Barly. Aesop. Caudalie. Whitney Museum. The Highline. RH. Chelsea Market. The Standard. Hermès. Gucci. Diane von Fürstenberg. Sandro. Samsung. Tesla. Audemars Piguet. Tudor. Google. Zadig & Voltaire. Rag & Bone. Apple. Soho House. Serafina. Pastis, Soho Works. Little Island. Lladró.

### NOVEL HERITAGE

STREET LEVEL

Retail B: Vacant

1,991 SF

Ceiling Height: 12' Frontage: 39' Retail E: Vacant

1,994 SF

Ceiling Height: 12' Frontage: 39' Retail F: Vacant

Ground Floor: 2,000 SF Ceiling Height: 12'