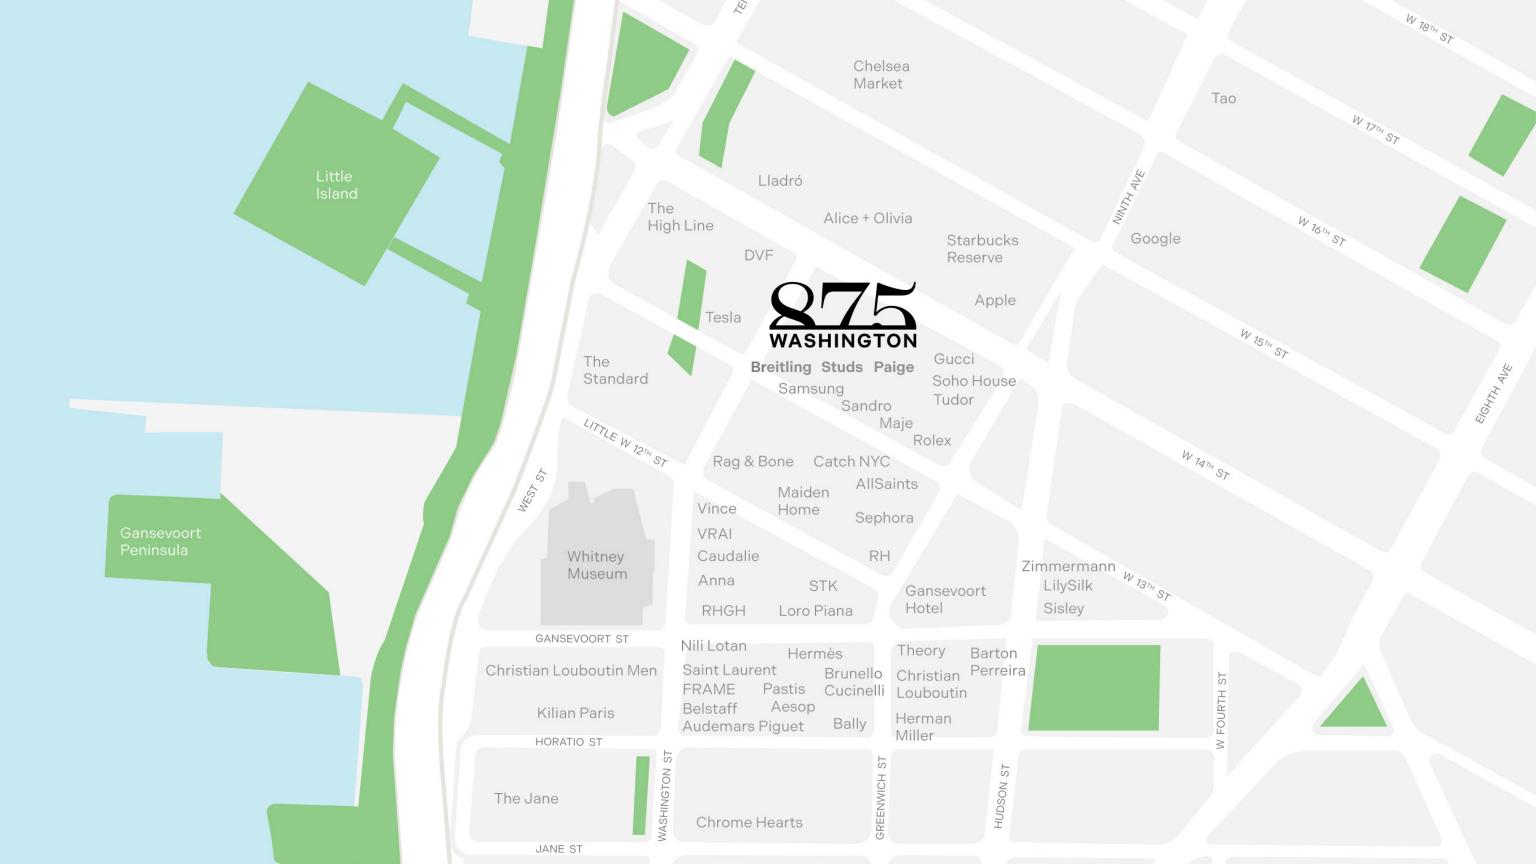

At the intersection of luxury, craft, and expression, 875 Washington is a premium retail destination in the fashionably coveted Meatpacking District.

The district that defines style & glamour.

Breitling. Studs. Paige. Rolex. Maje. Barly. Aesop. Caudalie. Whitney Museum. The Highline. RH. Chelsea Market. The Standard. Hermès. Gucci. Diane von Fürstenberg. Sandro. Samsung. Tesla. Audemars Piguet. Tudor. Google. Zadig & Voltaire. Rag & Bone. Apple. Soho House. Serafina. Pastis, Soho Works. Little Island. Lladró.

### Premium Glamour

With magnetic appeal, powerhouse brands make up the cobblestoned neighborhood. This is where style-only visitors flock.