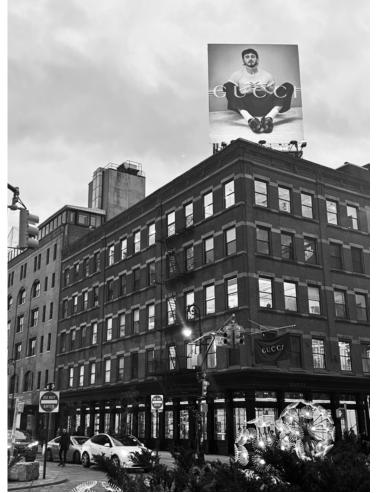

At the intersection of luxury, craft, and expression, 875 Washington is a premium retail destination in the fashionably coveted Meatpacking District.







The district that defines style & glamour.











Breitling. Studs. Paige. Rolex. Maje. Barly. Aesop. Caudalie. Whitney Museum. The Highline. RH. Chelsea Market. The Standard. Hermès. Gucci. Diane von Fürstenberg. Sandro. Samsung. Tesla. Audemars Piguet. Tudor. Google. Zadig & Voltaire. Rag & Bone. Apple. Soho House. Serafina. Pastis, Soho Works. Little Island. Lladró.



### Premium Glamour





With magnetic appeal, powerhouse brands make up the cobblestoned neighborhood. This is where style-only visitors flock.







## & CO.

SAINT LAURENT



GUCCI



BALLY HAUS



### Tailored Expression

The Meatpacking District sets the stage to curate sophistication, seduction, and showstopping New York moments.



DIANE VON FÜRSTENBERG



CAUDALIE



Be surrounded by some of New York's most notable restaurants, bars, clubs, and hotels.

#### Where Culture

# Ignites











SOHO HOUSE

**PASTIS** 

## Quality Experiences

As day turns to night, the Meatpacking District comes alive with an array of upscale bars and clubs, making it a hot spot for those seeking a glamorous and lively nightlife experience.



### NOVEL HERITAGE











STREET LEVEL

Retail B: Vacant

1,991 SF

Ceiling Height: 12' Frontage: 39' Retail E: Vacant

1,994 SF

Ceiling Height: 12' Frontage: 39' Retail F: Vacant

Ground Floor: 2,000 SF Ceiling Height: 12'

Frontage: 5