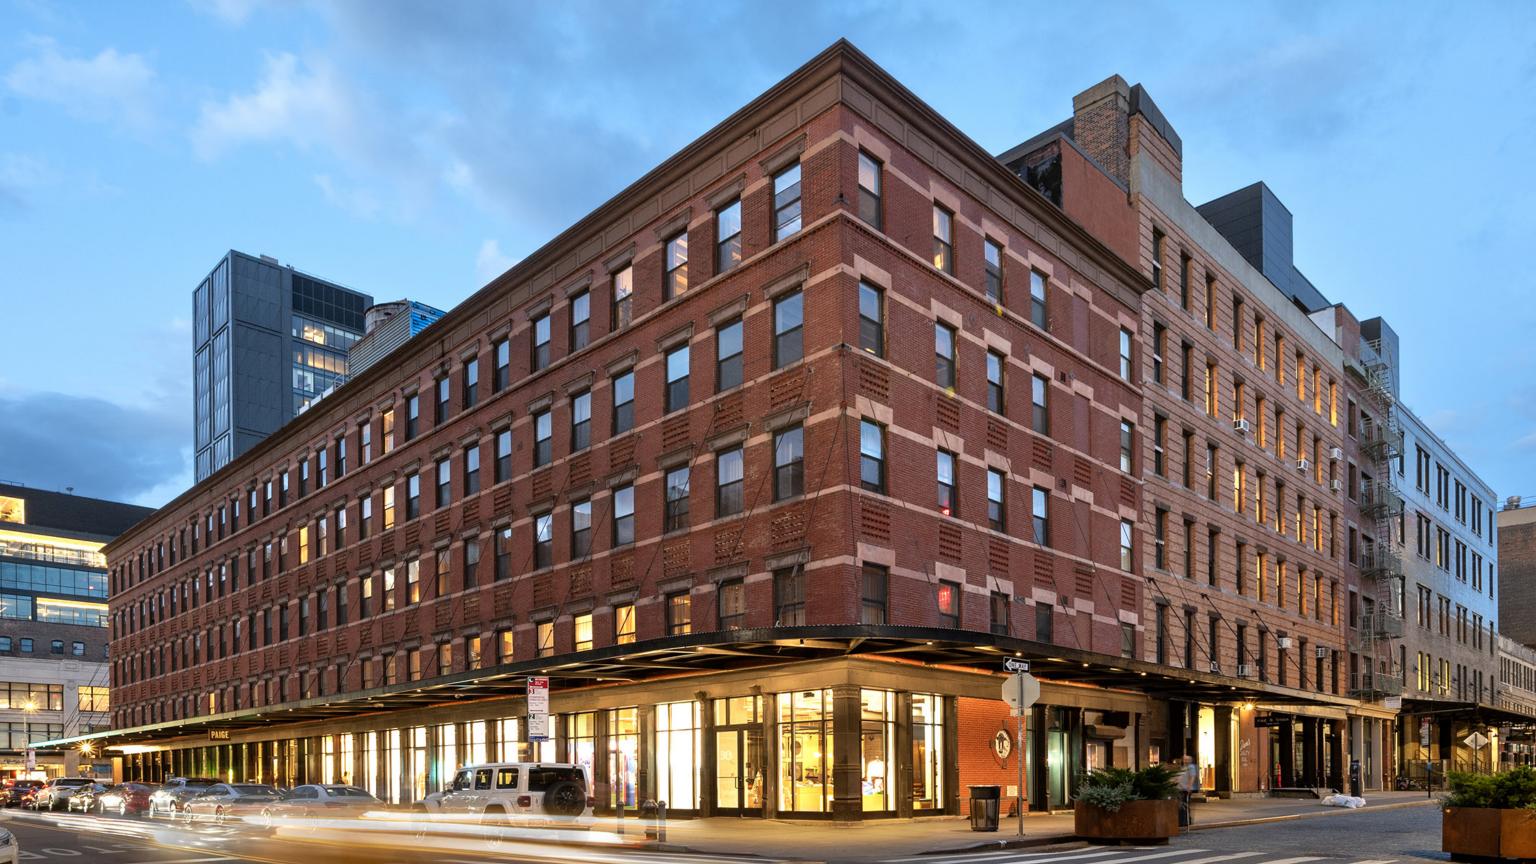

At the intersection of luxury, craft, and expression, 875 Washington is a premium retail destination in the fashionably coveted Meatpacking District.

The district that defines style & glamour.

Breitling. Studs. Paige. Rolex. Maje. Barly. Aesop. Caudalie. Whitney Museum. The Highline. RH. Chelsea Market. The Standard. Hermès. Gucci. Diane von Fürstenberg. Sandro. Samsung. Tesla. Audemars Piguet. Tudor. Google. Zadig & Voltaire. Rag & Bone. Apple. Soho House. Serafina. Pastis, Soho Works. Little Island. Lladró.

### NOVEL HERITAGE

STREET LEVEL

Retail B: Vacant

1,991 SF

Ceiling Height: 12' Frontage: 39' Retail E: Vacant

1,994 SF

Ceiling Height: 12' Frontage: 39' Retail F: Vacant

Ground Floor: 2,000 SF Ceiling Height: 12'

Frontage: 59' (wraparound)

Washington Street

**LOWER LEVEL** 

**Retail E: Vacant** 796 SF Ceiling Height: 9' **Retail H: Vacant** 2,708 SF Ceiling Height: 9' Retail F: Vacant Ground Floor: 2,000 SF Ceiling Height: 9'