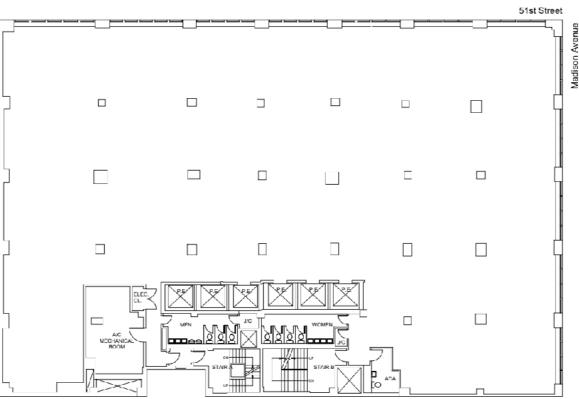

### SECOND FLOOR

13,715 SF

- Spaces B, C, D, and E can be combined or leased separately.
- Potential for Lower Level storage space.

## **SECOND FLOOR**

mona

Not to scale. All dimensions and conditions are approximate and for information only.

BRANDON SINGER brandon@retailbymona.com 516 808 6794 MICHAEL CODY michael@retailbymona.com 513 374 8630