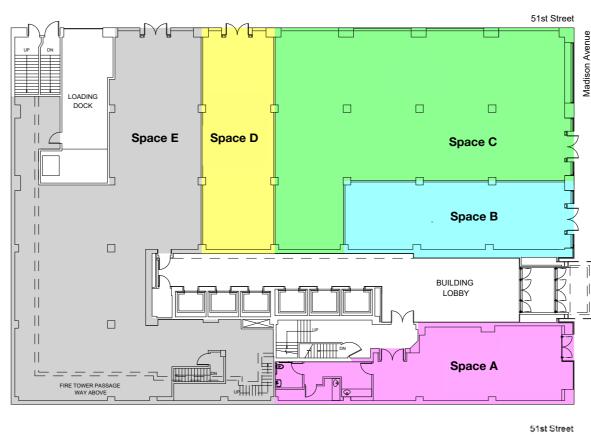

#### GROUND

Space A – Madison North: 1,399 SF Space B – Madison South: 1,228 SF Space C – Corner: 3,623 SF Space D – 51<sup>ST</sup> Street: 1,163 SF Space E – 51<sup>ST</sup> Street: 4,421 SF

#### FRONTAGE

Space A – Madison North: 20FT

- Space B Madison South: 18FT
- Space C Madison Avenue: 41FT
- Space D 51<sup>ST</sup> Street: **19FT 3IN**
- Space E 51<sup>ST</sup> Street: 20FT 11IN

## **GROUND FLOOR**